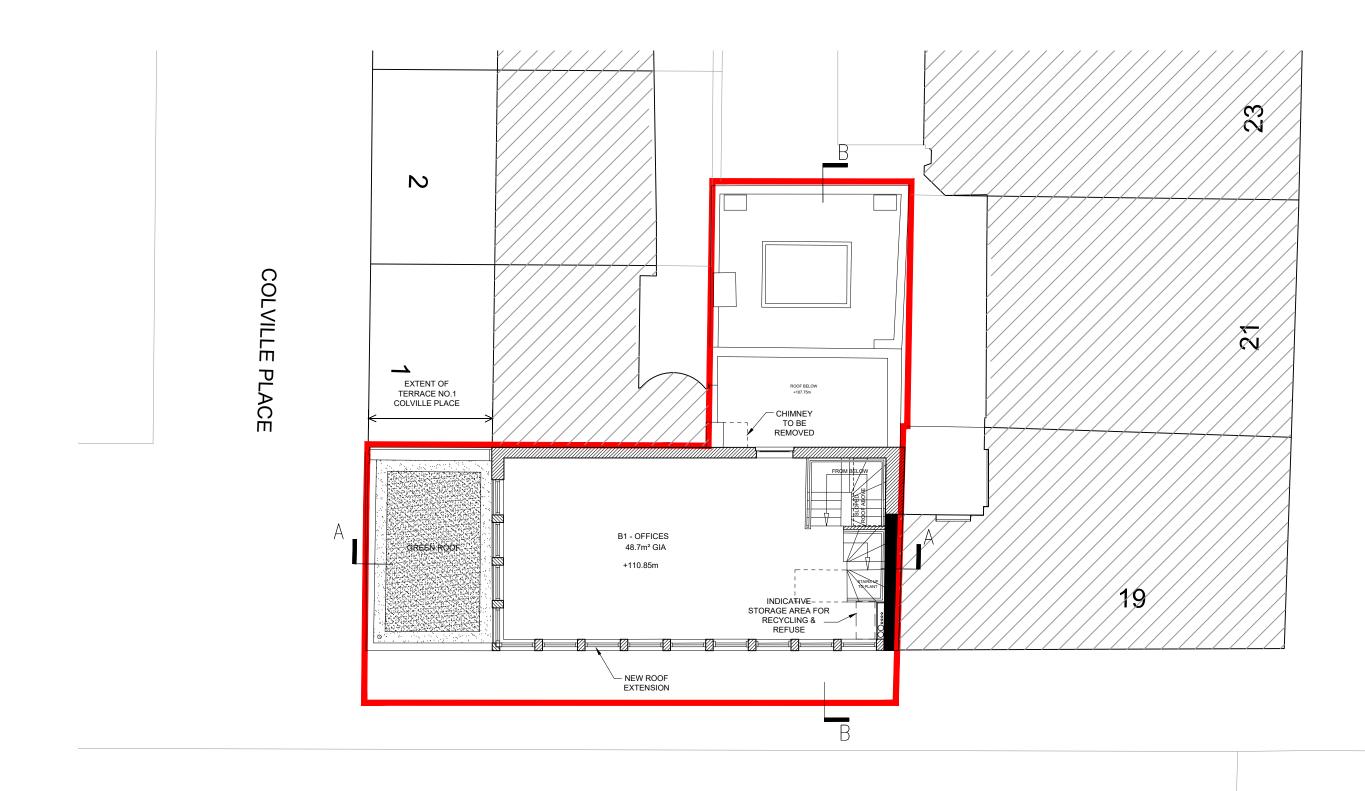

## WHITFIELD STREET

| REVISIONS | REVISIONS REV DATE AMENDMENT | KEY PLAN | SCALE BAR (METRES) 1:100@A3 / 1:50@A1 0 1 2 3 4 5                                                                                                                                                                                                                                                                                                                                                                                                                                                                                                    | stagg architects                      | 3rd FLOOR, 44-46 NEW INN YARD, LONDON EC2A 3EY ben@staggarchitects.co.uk www.staggarchitects.co.uk | DRAWING TITLE PROPOSED THIRE | FLOOR                          |
|-----------|------------------------------|----------|------------------------------------------------------------------------------------------------------------------------------------------------------------------------------------------------------------------------------------------------------------------------------------------------------------------------------------------------------------------------------------------------------------------------------------------------------------------------------------------------------------------------------------------------------|---------------------------------------|----------------------------------------------------------------------------------------------------|------------------------------|--------------------------------|
|           |                              |          | NOTES AND CLARIFICATIONS  PLEASE READ DRAWING IN ACCORDANCE WITH CROSS-REFERENCED SPECIFICATION / SCOPE OF WORKS.  ©STAGG ARCHITECTS LIMITED. NO IMPLIED LICENCE EXISTS. THIS DRAWING SHOULD NOT BE USED TO CALCULATE AREAS FOR THE PURPOSES OF VALUATION. SUBJECT TO PLANNING PERMISSION, BUILDING REGULATIONS, STATUTORY UNDERTAKER SEARCHES AND DESIGN DEVELOPMENT. DO NOT SCALE DRAWINGS. DIMENSIONS GOVERN. ALL DIMENSIONS TO BE VERIFIED ON SITE BY CONTRACTOR BEFORE PROCEEDING. ARCHITECT SHALL BE NOTIFIED IN WRITING OF ANY DISCREPANCIES. | CLIENT 27 - 29 WHITFIELD PROPERTY LTD | PROJECT 27 - 29 WHITFIELD STREET LONDON W1T 2SE                                                    | DATE DRAW 27.02.17 MN        | 1:50 A3 SCALE A3 SCALE 1:100   |
|           |                              |          |                                                                                                                                                                                                                                                                                                                                                                                                                                                                                                                                                      |                                       |                                                                                                    | STATUS<br>PLANNING           | DRAWING NO REV<br>51517-P-24 J |