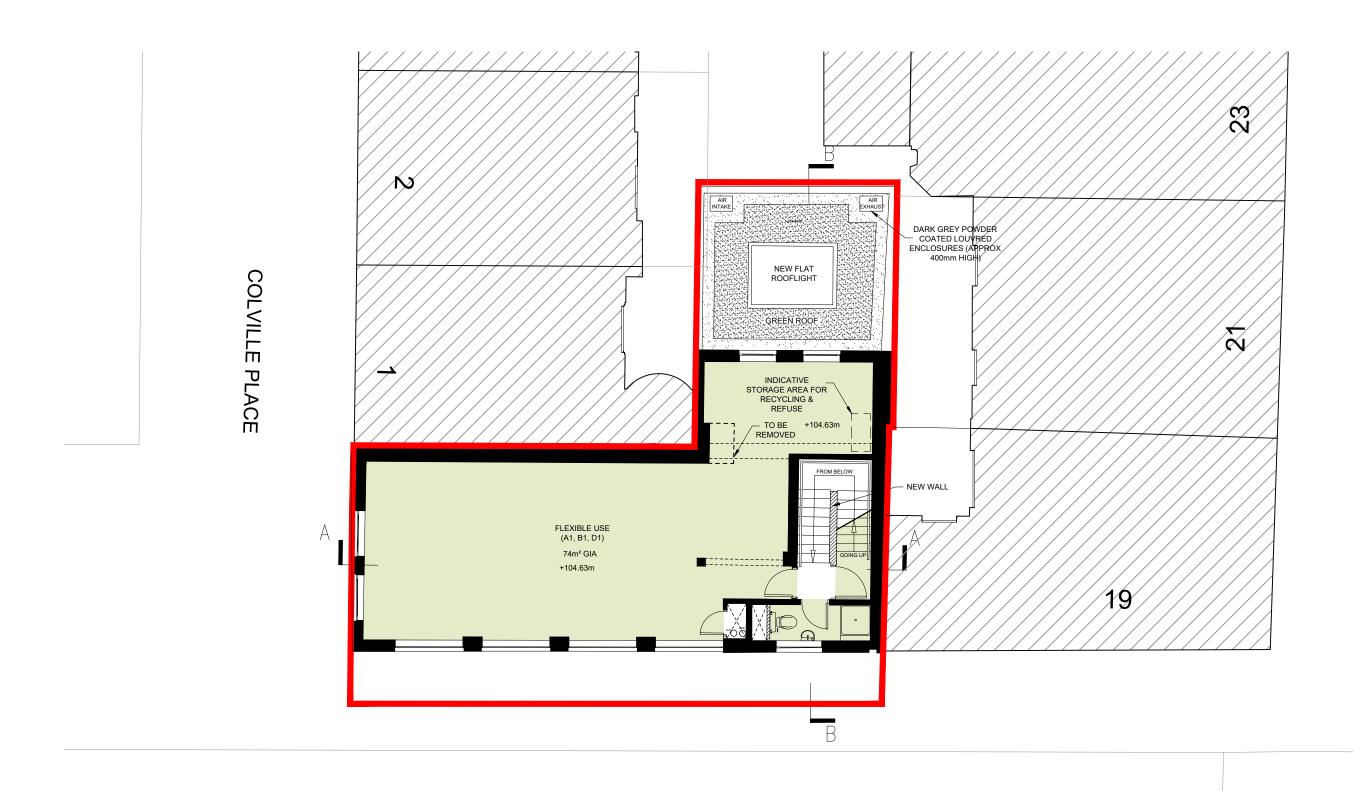

## WHITFIELD STREET

| REVISIONS<br>A 25.08.16<br>B 21.09.16<br>C 01.11.16<br>D 27.01.17 | STAIRS RE-CONFIGURATION<br>DRAFT PLANNING<br>PLANNING<br>PERIMETER RAILING REMOVED & GREEN ROOF | REVISIONS<br>REV DATE AMENDMENT | KEY PLAN | SCALE BAR<br>(METRES) 1:100@A3 / 1:50@A1 0 1 2 3 4 5                                                                                                                                                                                                                                                                                                                                                                                                                                                                                               | stagg architects                         | 3rd FLOOR, 44<br>ben@staggarc<br>www.staggarcl |
|-------------------------------------------------------------------|-------------------------------------------------------------------------------------------------|---------------------------------|----------|----------------------------------------------------------------------------------------------------------------------------------------------------------------------------------------------------------------------------------------------------------------------------------------------------------------------------------------------------------------------------------------------------------------------------------------------------------------------------------------------------------------------------------------------------|------------------------------------------|------------------------------------------------|
| E 20.03.17                                                        | ADDED TO REAR<br>JULIETTE BALCONIES REMOVED FROM REAR<br>WINDOWS                                |                                 |          | NOTES AND CLARIFICATIONS PLEASE READ DRAWING IN ACCORDANCE WITH CROSS-REFERENCED SPECIFICATION / SCOPE OF WORKS. ©STAGG ARCHITECTS LIMITED. NO IMPLIED LICENCE EXISTS. THIS DRAWING SHOLLD NOT BE USED TO CALCULATE AREAS FOR THE PURPOSES OF VALUATION. SUBJECT TO PLANNING PERMISSION, BUILDING REGULATIONS, STATUTORY UNDERTAKER SEARCHES AND DESIGN DEVELOPMENT. DO NOT SCALE DRAWINGS. DIMENSIONS GOVERN. ALL DIMENSIONS TO BE VERIFIED ON SITE BY CONTRACTOR BEFORE PROCEEDING. ARCHITECT SHALL BE NOTIFIED IN WRITING OF ANY DISCREPANCIES. | CLIENT<br>27 - 29 WHITFIELD PROPERTY LTD | PROJECT<br>27 - 29 \<br>LONDON                 |

| , 44-46 NEW INN YARD, LONDON EC2A 3EY<br>architects.co.uk<br>architects.co.uk | DRAWING TITLE<br>PROPOSED FIRST FLOOR |             |                      |              |                |
|-------------------------------------------------------------------------------|---------------------------------------|-------------|----------------------|--------------|----------------|
| r<br>WHITFIELD STREET<br>DN W1T 2SE                                           | DATE<br>24.02.16                      | drawn<br>MN | A1 SCALE<br>1:50     | аз s<br>1:10 | CALE<br>00     |
| JN WIT ZSE                                                                    | status<br>PLANNING                    |             | DRAWING N<br>51517-P |              | <sup>REV</sup> |