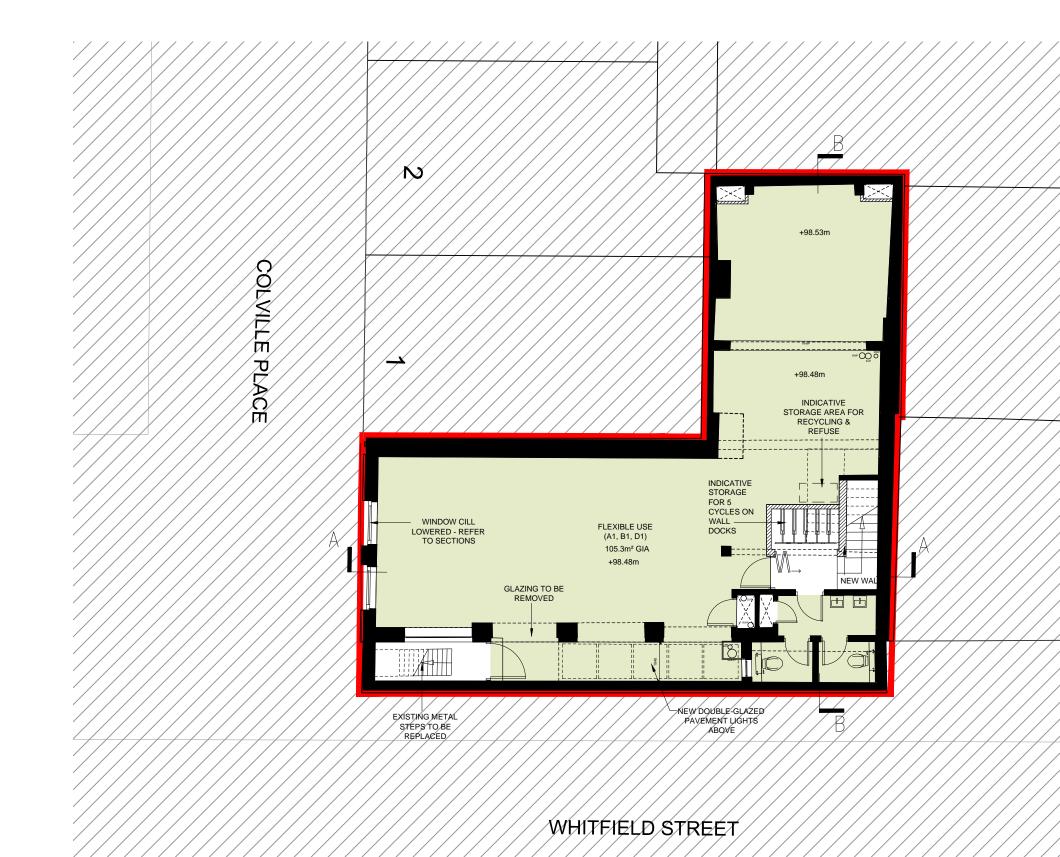

| , 44-46 NEW INN YARD, LONDON EC2A 3EY<br>architects.co.uk<br>architects.co.uk | DRAWING TITLE<br>PROPOSED LOWER GROUND FLOOR |             |                      |              |                |  |  |
|-------------------------------------------------------------------------------|----------------------------------------------|-------------|----------------------|--------------|----------------|--|--|
| WHITFIELD STREET                                                              | DATE<br>24.02.16                             | drawn<br>MN | A1 SCALE<br>1:50     | аз s<br>1:10 | CALE<br>00     |  |  |
| JN WIT 23E                                                                    | STATUS<br>PLANNING                           |             | DRAWING N<br>51517-P | -            | <sup>REV</sup> |  |  |