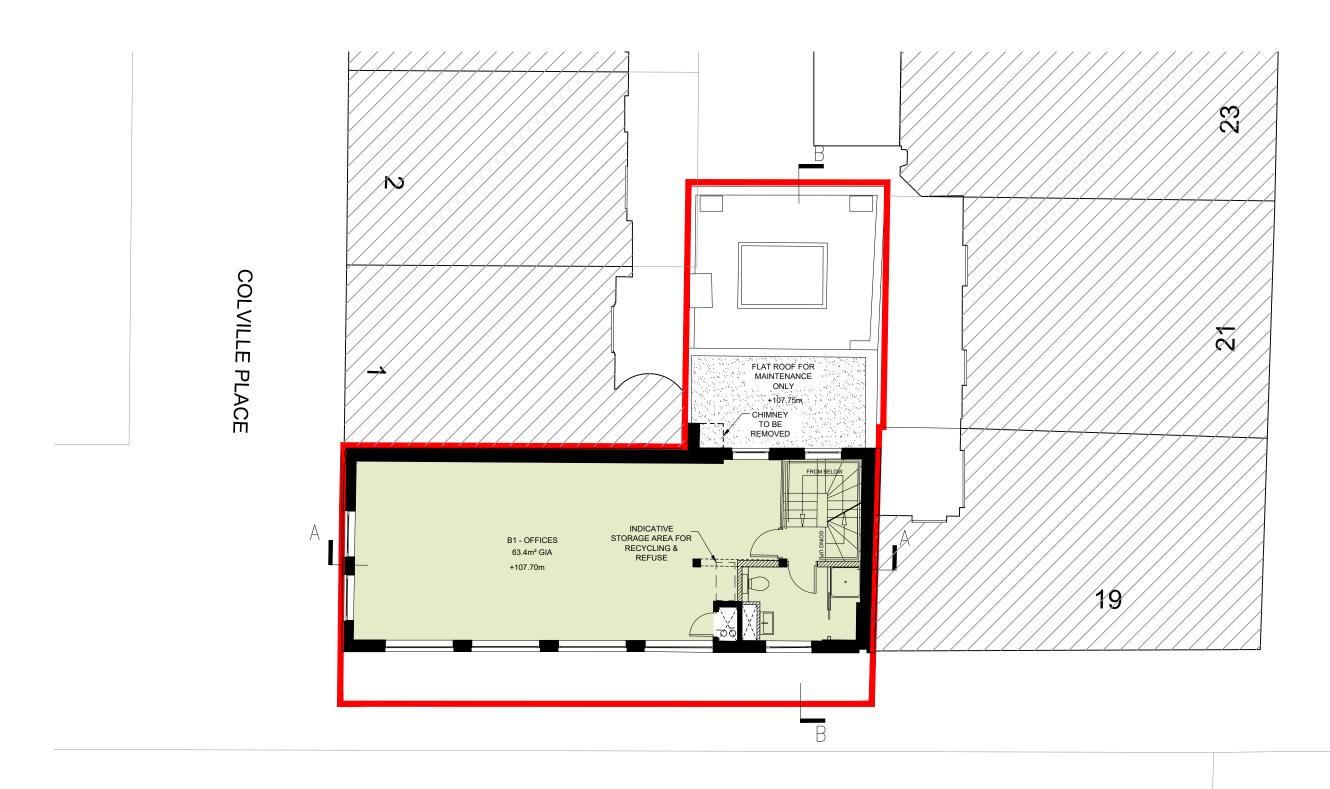

## WHITFIELD STREET

| REVISIONS   A 11.04.16   B 14.07.16   C 25.08.16   D 31.08.16   E 21.09.16   F 01.11.16   G 27.01.17   H 20.03.17 | REVISIONS<br>REV DATE AMENDMENT | KEY PLAN | SCALE BAR<br>(METRES) 1:100@A3 / 1:50@A1 0 1 2 3 4 5                                                                                                                                                                                                                                                                                                                                                                                                                                                                                                               | stagg architects                         | 3rd FLOOR, 4<br>ben@staggar<br>www.staggar |
|-------------------------------------------------------------------------------------------------------------------|---------------------------------|----------|--------------------------------------------------------------------------------------------------------------------------------------------------------------------------------------------------------------------------------------------------------------------------------------------------------------------------------------------------------------------------------------------------------------------------------------------------------------------------------------------------------------------------------------------------------------------|------------------------------------------|--------------------------------------------|
|                                                                                                                   |                                 |          | NOTES AND CLARIFICATIONS<br>PLEASE READ DRAWING IN ACCORDANCE WITH CROSS-REFERENCED SPECIFICATION / SCOPE OF WORKS.<br>©STAGG ARCHITECTS LIMITED. NO IMPLIED LICENCE EXMITS.<br>THIS DRAWING SHOLD NOT BE USED TO CALCULATE AREAS FOR THE PURPOSES OF VALUATION.<br>SUBJECT TO PLANNING PERMISSION. BUILDING REGULATIONS, STATUTORY UNDERTAKER SEARCHES AND DESIGN DEVELOPMENT.<br>DO NOT SCALE DRAWINGS. DIMENSIONS GOVERN. ALL DIMENSIONS TO BE VERIFIED ON SITE BY CONTRACTOR BEFORE PROCEEDING.<br>ARCHITECT SHALL BE NOTIFIED IN WRITING OF ANY DISCREPANCES. | CLIENT<br>27 - 29 WHITFIELD PROPERTY LTD | PROJECT<br>27 - 29<br>LONDON               |

| ., 44-46 NEW INN YARD, LONDON EC2A 3EY<br>architects.co.uk<br>architects.co.uk | DRAWING TITLE<br>PROPOSED SECOND FLOOR |             |                      |              |            |  |
|--------------------------------------------------------------------------------|----------------------------------------|-------------|----------------------|--------------|------------|--|
| T<br>WHITFIELD STREET<br>DN W1T 2SE                                            | DATE<br>24.02.16                       | drawn<br>MN | A1 SCALE<br>1:50     | аз s<br>1:10 | CALE<br>)0 |  |
| JN WIT 23E                                                                     | status<br>PLANNING                     |             | DRAWING N<br>51517-P |              | rev<br>H   |  |