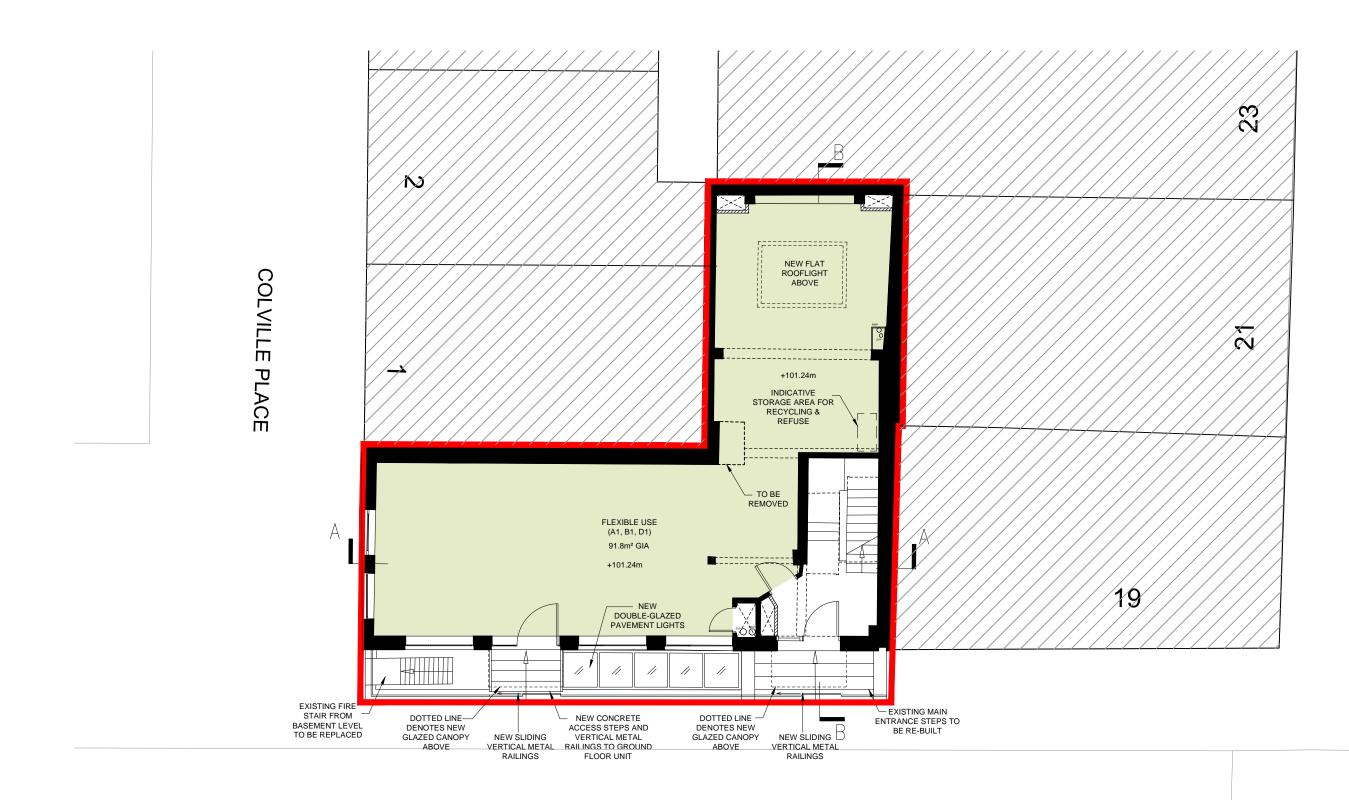

## WHITFIELD STREET

| REVISIONS   REV DATE AMENDMENT   A 01.09.16 PRE-APPLICATION SUBMISSION   B 21.09.16 DRAFT PLANNING   C 01.11.16 PLANNING | REVISIONS<br>REV DATE AMENDMENT | KEY PLAN | SCALE BAR<br>(METRES) 1:100@A3 / 1:50@A1 0  1  2  3  4  5                                                                                                                                                                                                                                                                                                                                                                                                                                                                                                                                      | Stagg architects                         | 3rd FLOOR, 44-46 NEW INN YARD, LONDON EC2A 3EY<br>ben@staggarchitects.co.uk<br>www.staggarchitects.co.uk | DRAWING TITLE<br>PROPOSED GROUND FLOOR |         |                         |                   |
|--------------------------------------------------------------------------------------------------------------------------|---------------------------------|----------|------------------------------------------------------------------------------------------------------------------------------------------------------------------------------------------------------------------------------------------------------------------------------------------------------------------------------------------------------------------------------------------------------------------------------------------------------------------------------------------------------------------------------------------------------------------------------------------------|------------------------------------------|----------------------------------------------------------------------------------------------------------|----------------------------------------|---------|-------------------------|-------------------|
|                                                                                                                          |                                 |          | NOTES AND CLARIFICATIONS<br>PLEASE READ DRAWING IN ACCORDANCE WITH CROSS REFERENCED SPECIFICATION / SCOPE OF WORKS.<br>©STAGG ARCHITECTS LIMITED. NO MPLIED LICENCE EXISTS.<br>THIS DRAWING SHOULD NOT BE USED TO CALCULATE AREAS OR THE PURPOSES OF VALUATION.<br>SUBJECT TO PLANNING PREMILSION, BUILDING REGULATIONS, STATUTORY UNDERTAKER SEARCHES AND DESIGN DEVELOPMENT.<br>SUBJECT TO PLANNING PREMILSION, BUILDING REGULATIONS, STATUTORY UNDERTAKER SEARCHES AND DESIGN DEVELOPMENT.<br>DISCHARING REFORE PROCEEDING.<br>ARCHITECT SHALL BE NOTIFIED IN WRITING OF ANY DISCREPANCIES. | CLIENT<br>27 - 29 WHITFIELD PROPERTY LTD | PROJECT<br>27 - 29 WHITFIELD STREET<br>LONDON W1T 2SE                                                    | DATE<br>24.02.16                       | DRAWN A |                         | A3 SCALE<br>1:100 |
|                                                                                                                          |                                 |          |                                                                                                                                                                                                                                                                                                                                                                                                                                                                                                                                                                                                |                                          |                                                                                                          | STATUS<br>PLANNING                     |         | DRAWING NO<br>51517-P-2 | -                 |