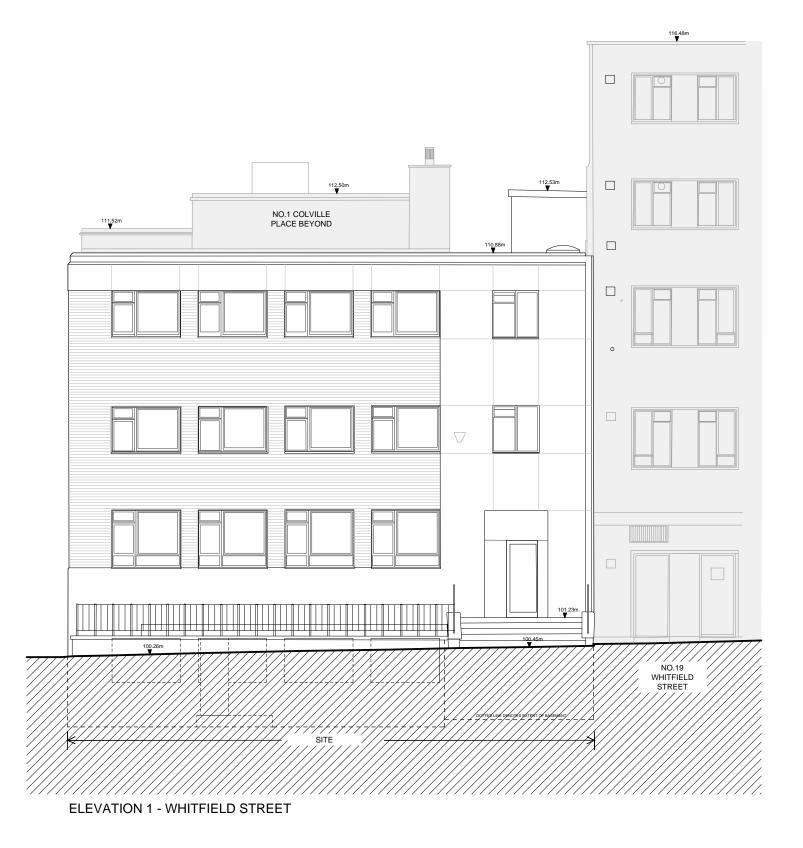

| OOR, 44-46 NEW INN YARD, LONDON EC2A 3EY<br>aggarchitects.co.uk<br>aggarchitects.co.uk | DRAWING TITLE<br>EXISTING ELEVATION 1 |             |                      |              |                |  |
|----------------------------------------------------------------------------------------|---------------------------------------|-------------|----------------------|--------------|----------------|--|
| <sup>ECT</sup><br>29 WHITFIELD STREET<br>DON W1T 2SE                                   | DATE<br>01.02.16                      | drawn<br>MN | A1 SCALE<br>1:50     | аз s<br>1:10 | cale<br>)0     |  |
| DON WIT 23E                                                                            | STATUS<br>PLANNING                    |             | DRAWING N<br>51517-P | -            | <sup>REV</sup> |  |