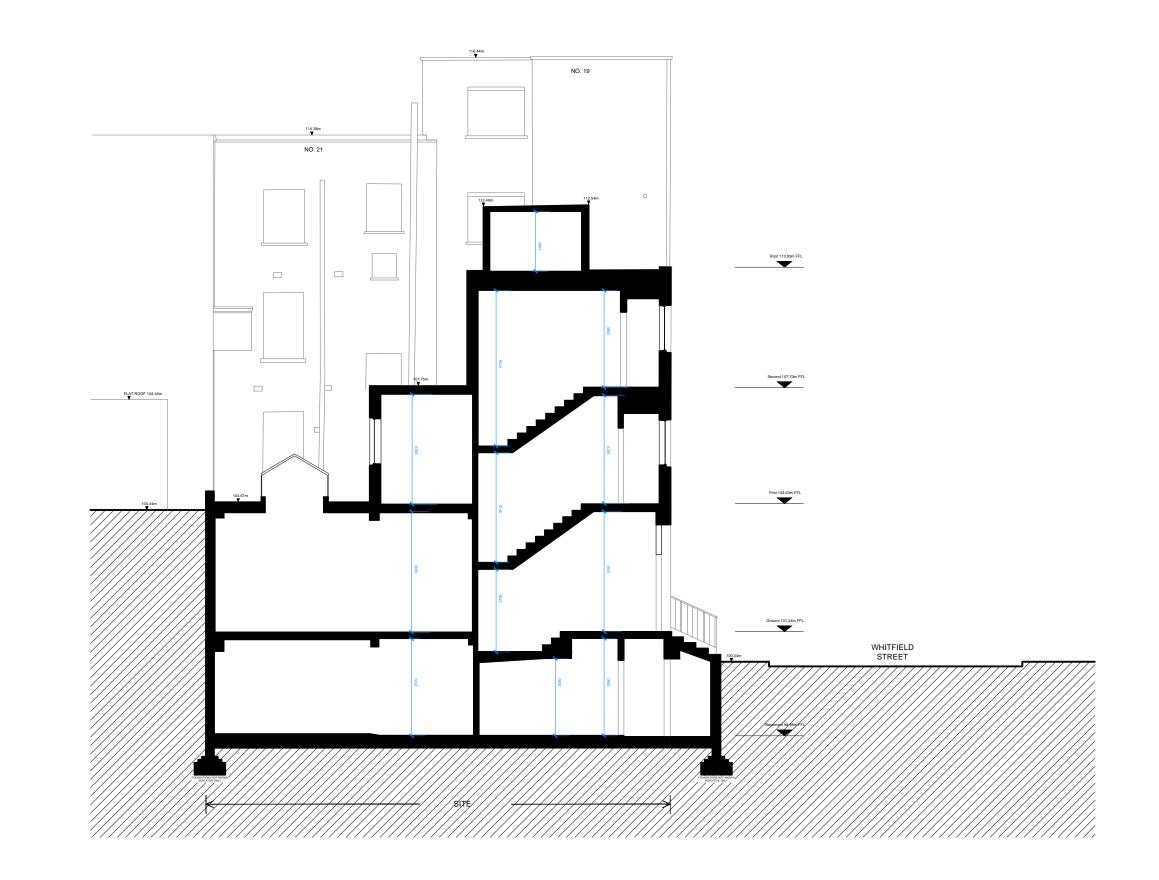

| 44-46 NEW INN YARD, LONDON EC2A 3EY<br>architects.co.uk<br>rrchitects.co.uk | DRAWING TITLE<br>EXISTING SECTION B-B |             |                      |              |                |
|-----------------------------------------------------------------------------|---------------------------------------|-------------|----------------------|--------------|----------------|
| WHITFIELD STREET                                                            | DATE<br>01.02.16                      | drawn<br>MN | A1 SCALE<br>1:50     | аз s<br>1:10 | CALE<br>00     |
|                                                                             | status<br>PLANNING                    |             | DRAWING N<br>51517-P | -            | <sup>REV</sup> |