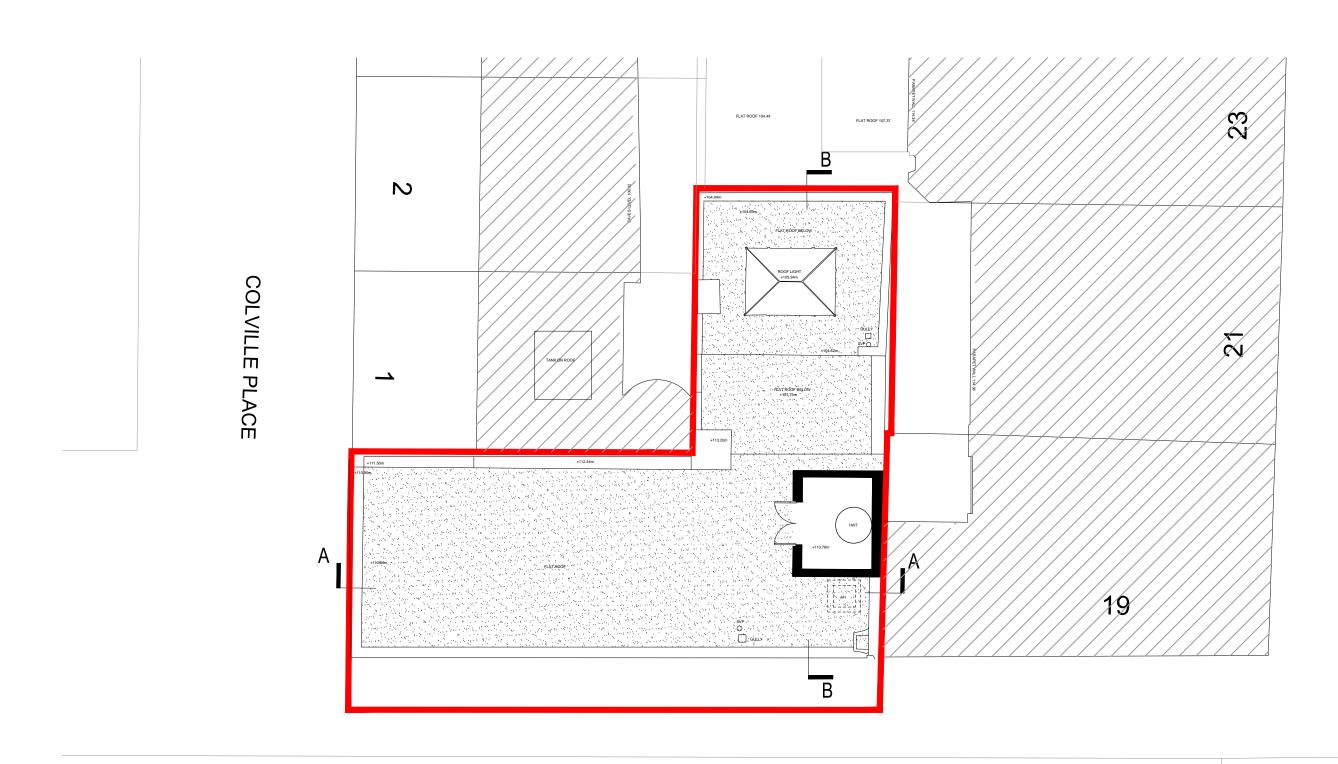

## WHITFIELD STREET

| REVISIONS   REV AMENDMENT   0.109.16 PRE-APPLICATION SUBMISSION   B 2.109.16 DRAFT PLANNING   C 0.11.116 PLANNING                                  | REVISIONS<br>REV DATE AMENDMENT | KEY PLAN | SCALE BAR<br>(METRES) 1:100@A3 / 1:50@A1 0 1 2 3 4 5                                                                                                                                                                                                                                                                                                                                                                                                                                                                                                                   | stagg architects                         | 3rd FLOOR, 4<br>ben@staggar<br>www.staggar |
|----------------------------------------------------------------------------------------------------------------------------------------------------|---------------------------------|----------|------------------------------------------------------------------------------------------------------------------------------------------------------------------------------------------------------------------------------------------------------------------------------------------------------------------------------------------------------------------------------------------------------------------------------------------------------------------------------------------------------------------------------------------------------------------------|------------------------------------------|--------------------------------------------|
| C 01.11.16 PLANNING<br>D 19.21.6 POSITION OF COLVILLE PLACE ROOF TERRACE IN<br>RELATION TO FRONT PARAPET CLARIFIED<br>E 21.12.16 CONTEXT CLARIFIED |                                 |          | NOTES AND CLARIFICATIONS<br>PLEASE READ DRAWING IN ACCORDANCE WITH CROSS-REFERENCED SPECIFICATION / SCOPE OF WORKS.<br>@STAGG ARCHITECTS LIMITED. NO IMPLIED LICENCE EXMITS:<br>MIS DRAWING SHOULD NOT BE USED TO CALCULATE AREAS FOR THE PURPOSES OF VALUATION.<br>SUBJECT TO PLANNING PERMISSION, BUILDING REGULATIONS, STATUTORY UNDERTAKER SEARCHES AND DESIGN DEVELOPMENT.<br>DO NOT SCALE DRAWINGS, DIMENSIONS OF OLIVERN. ALL DIMENSIONS TO BE VERIFIED ON SITE BY CONTRACTOR BEFORE PROCEEDING.<br>ARCHITECT SHALL BE NOTIFIED IN WRITING OF ANY DISCREPANCES. | CLIENT<br>27 - 29 WHITFIELD PROPERTY LTD | PROJECT<br>27 - 29<br>LONDON               |

| -                                                                             |                                     |             |                          |              |                |  |
|-------------------------------------------------------------------------------|-------------------------------------|-------------|--------------------------|--------------|----------------|--|
| , 44-46 NEW INN YARD, LONDON EC2A 3EY<br>architects.co.uk<br>architects.co.uk | DRAWING TITLE<br>EXISTING ROOF PLAN |             |                          |              |                |  |
| -<br>WHITFIELD STREET<br>ON W1T 2SE                                           | DATE<br>01.02.16                    | drawn<br>MN | A1 SCALE<br>1:50         | аз s<br>1:10 | CALE<br>)0     |  |
| JN WIT 23E                                                                    | STATUS<br>PLANNING                  |             | DRAWING NO<br>51517-P-14 |              | <sup>REV</sup> |  |