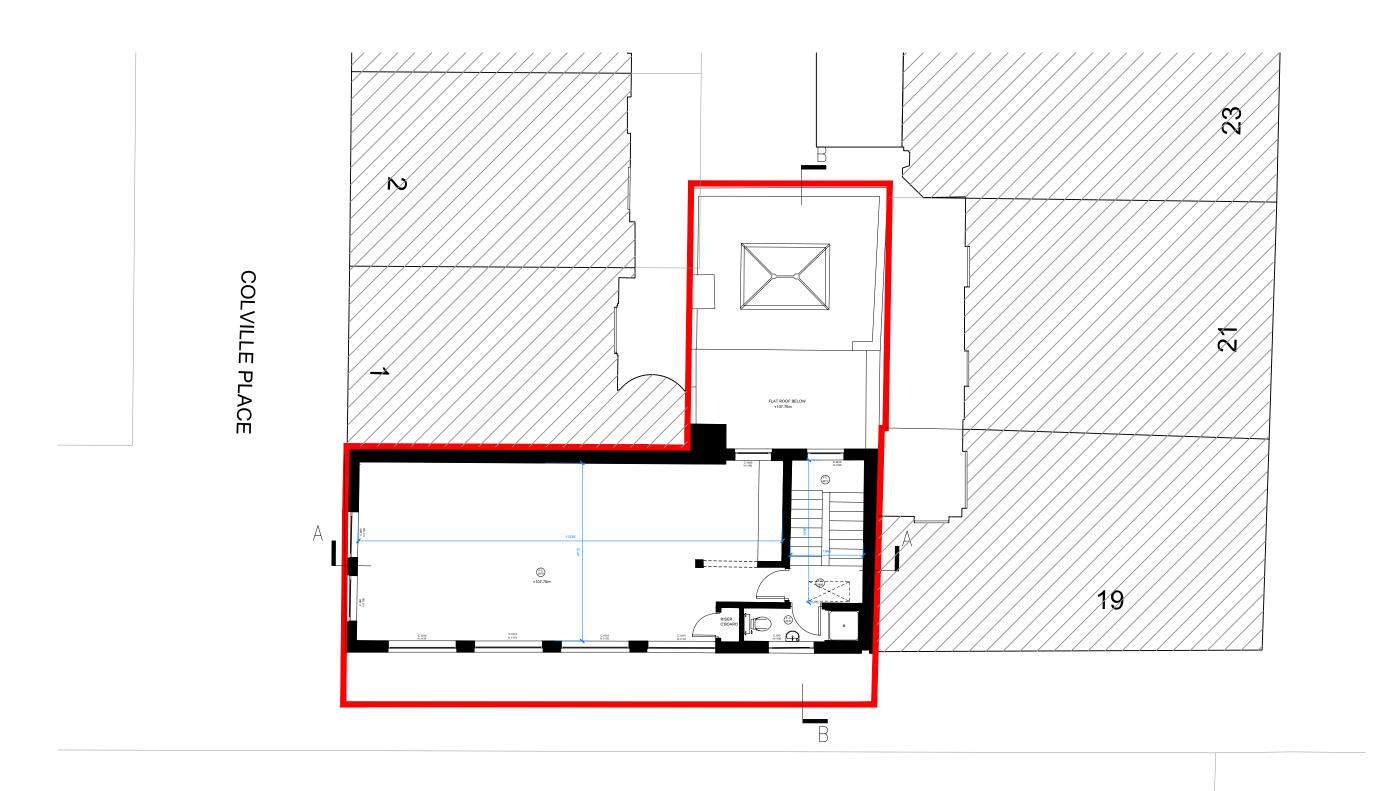

## WHITFIELD STREET

| REVISIONS<br>REV DATE AMENOMENT<br>A 010.816 PRE-APPLICATION SUBMISSION<br>B 21.09.16 DRAFT PLANNING<br>C 01.11.1.6 PLANNING | REVISIONS<br>REV DATE AMENDMENT | KEY PLAN | SCALE BAR<br>(METRES) 1:100@A3 / 1:50@A1 0 1 2 3 4 5                                                                                                                                                                                                                                                                                                                                                                                                                                                                                         | stagg architects                         | 3rd FLOOR, 44-46 NEW INN YARD, LONDON EC2A 3EY<br>ben@staggarchitects.co.uk<br>www.staggarchitects.co.uk | DRAWING TITLE<br>EXISTING SECOND FLOOR |             |                       |                   |
|------------------------------------------------------------------------------------------------------------------------------|---------------------------------|----------|----------------------------------------------------------------------------------------------------------------------------------------------------------------------------------------------------------------------------------------------------------------------------------------------------------------------------------------------------------------------------------------------------------------------------------------------------------------------------------------------------------------------------------------------|------------------------------------------|----------------------------------------------------------------------------------------------------------|----------------------------------------|-------------|-----------------------|-------------------|
|                                                                                                                              |                                 |          | NOTES AND CLARIFICATIONS<br>PLEASE READ DRAWING IN ACCORDANCE WITH CROSS-REFERENCED SPECIFICATION / SCOPE OF WORKS.<br>@STAGE ARCHITECTS LIMITED NO IMPLIED LICENCE EXISTS<br>THIS DRAWING SHOULD ON BEE LORE DUD OR REFLATIONS THE PURPOSES OF VALUATION.<br>SHOULD NOT BEE LORE DUD OR REFLATIONS, STATUTORY LUNDERTAKETS SAND DESIGN DEVELOPMENT.<br>SHOULD NOT SCALE DRAWINGS, DIMENSIONS GOVERN, ALL DIMENSIONS TO BE VERIFIED ON SITE BY CONTRACTOR BEFORE PROCEEDING.<br>ARCHITECT SHALL BE NOTIFIED IN WRITING OF ANY DISCREPANCIES. | CLIENT<br>27 - 29 WHITFIELD PROPERTY LTD | PROJECT<br>27 - 29 WHITFIELD STREET<br>LONDON W1T 2SE                                                    | DATE<br>01.02.16                       | drawn<br>MN | A1 SCALE<br>1:50      | A3 SCALE<br>1:100 |
|                                                                                                                              |                                 |          |                                                                                                                                                                                                                                                                                                                                                                                                                                                                                                                                              |                                          |                                                                                                          | STATUS<br>PLANNING                     |             | DRAWING N<br>51517-P- |                   |