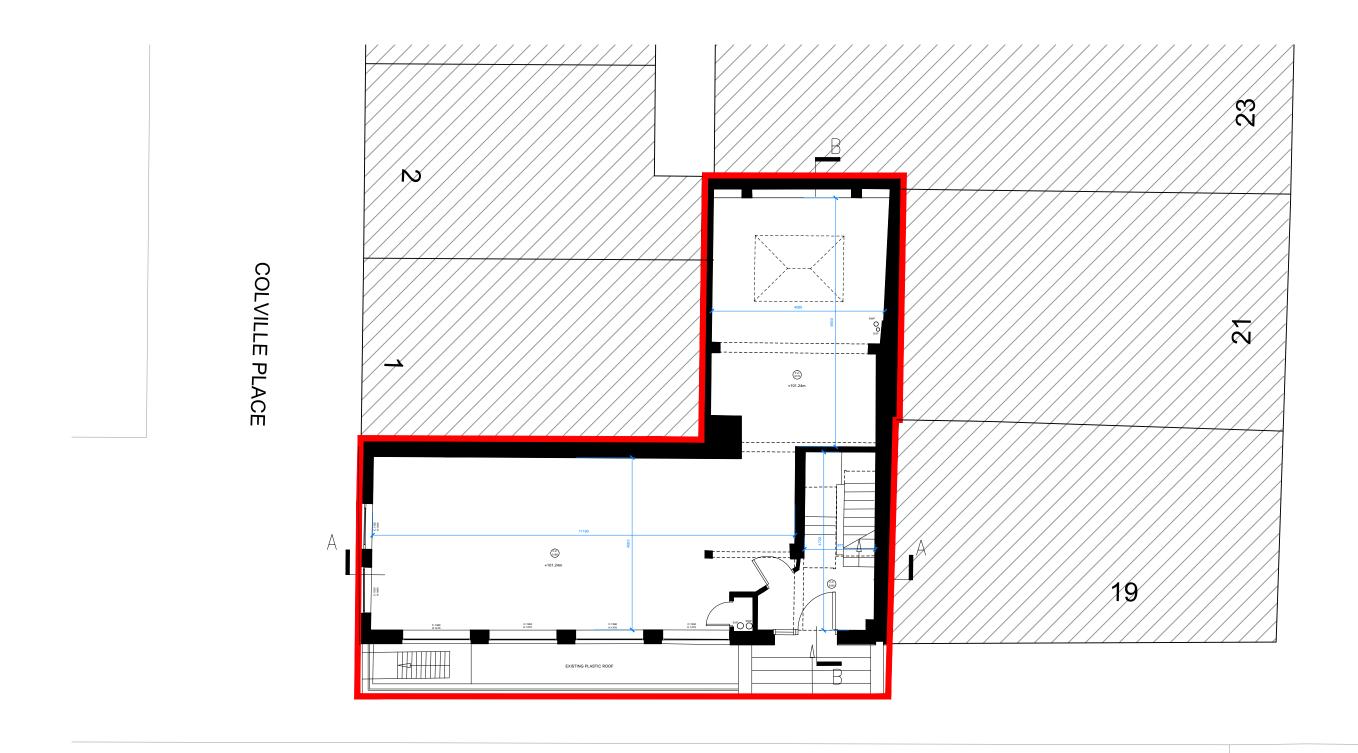

## WHITFIELD STREET

|  | REVISIONS           REV DATE         AMENDMENT           A 0.10.916         PRE-APPLICATION SUBMISSION           B 21.09.16         DRAFT PLANNING           C 01.11.16         PLANNING | REVISIONS REV DATE AMENDMENT | KEY PLAN | SCALE BAR (METRES) 1:100@A3 / 1:50@A1 0 1 2 3 4 5                                                                                                                                                                                                                                                                                                                                                                                                                                                                                                         | stagg architects                      | 3rd FLOOR, 44-46 NEW INN YARD, LONDON EC2A 3EY ben@staggarchitects.co.uk www.staggarchitects.co.uk | DRAWING TITLE EXISTING GROUND FLOOR |             |                    |       |   |
|--|------------------------------------------------------------------------------------------------------------------------------------------------------------------------------------------|------------------------------|----------|-----------------------------------------------------------------------------------------------------------------------------------------------------------------------------------------------------------------------------------------------------------------------------------------------------------------------------------------------------------------------------------------------------------------------------------------------------------------------------------------------------------------------------------------------------------|---------------------------------------|----------------------------------------------------------------------------------------------------|-------------------------------------|-------------|--------------------|-------|---|
|  |                                                                                                                                                                                          |                              |          | NOTES AND CLARIFICATIONS  PLEASE READ DRAWING IN ACCORDANCE WITH CROSS-REFERENCED SPECIFICATION / SCOPE OF WORKS.  ©STAGG ARCHITECTS LIMITED. NO IMPLIED LICENCE EXISTS.  THIS DRAWING SHOULD NOT BE USED TO CALCILLATE AREAS FOR THE PURPOSES OF VALUATION.  SUBJECT TO PLANNING PERMISSION, BUILDING REGULATIONS, STATUTORY UNDERTAKER SEARCHES AND DESIGN DEVELOPMENT.  DO NOT SCALE DRAWINGS. DIMENSIONS GOVERN. ALL DIMENSIONS TO BE VERIFIED ON SITE BY CONTRACTOR BEFORE PROCEEDING.  ARCHITECT SHALL BE NOTIFIED IN WRITING OF ANY DISCREPANCIES. | CLIENT 27 - 29 WHITFIELD PROPERTY LTD | PROJECT 27 - 29 WHITFIELD STREET LONDON W1T 2SE                                                    | DATE 01.02.16                       | DRAWN<br>MN | A1 SCALE<br>1:50   | 1:100 |   |
|  |                                                                                                                                                                                          |                              |          |                                                                                                                                                                                                                                                                                                                                                                                                                                                                                                                                                           |                                       | LONDON WIT 23L                                                                                     | STATUS<br>PLANNING                  |             | DRAWING<br>51517-F |       | l |