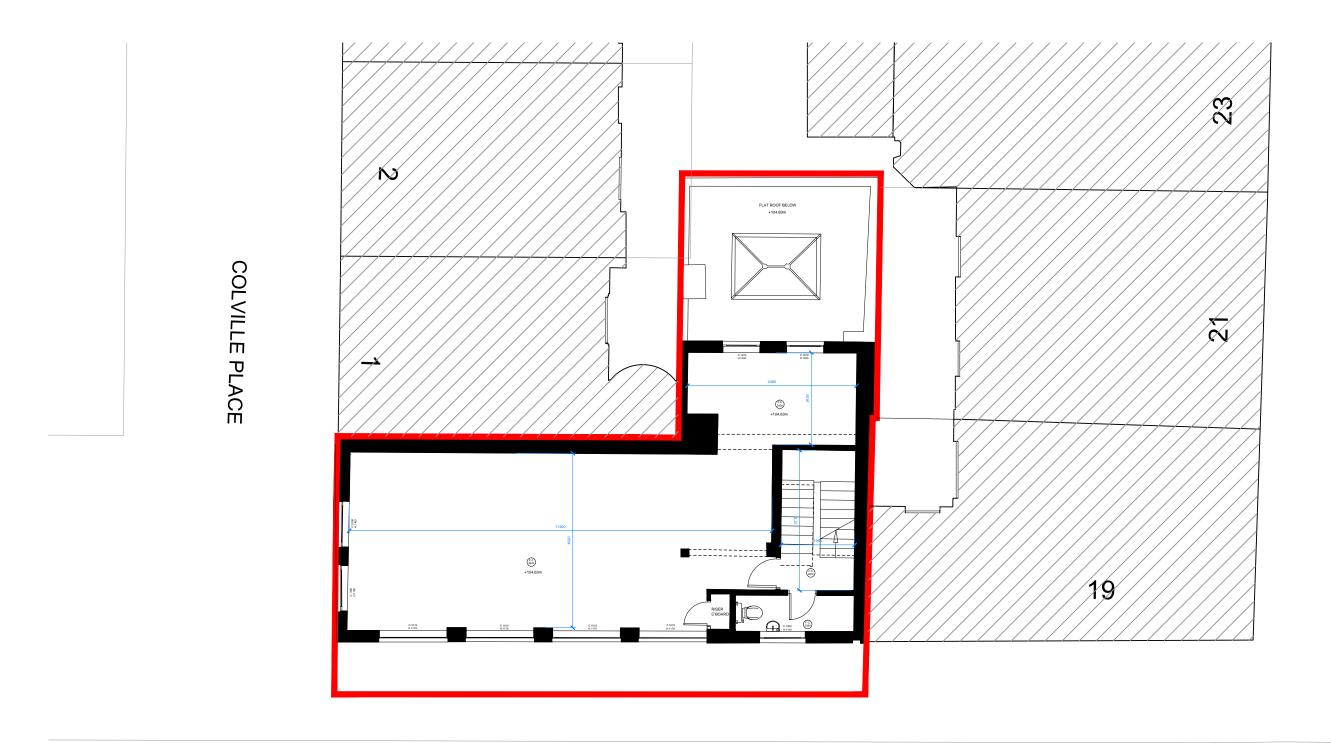

## WHITFIELD STREET

| REV DATE AMENDMENT A 01.09.16 PRE-APPLICATION SUBMISSION B 21.09.16 DRAFT PLANNING C 01.11.16 PLANNING | REVISIONS REV DATE AMENDMENT | KEY PLAN | SCALE BAR (METRES) 1:100@A3 / 1:50@A1 0L 1 2 3 4 5                                                                                                                                                                                                                                                                                                                                                                                                                                                                                                       | stagg architects                      | 3rd FLOOR, 44-46 NEW INN YARD, LONDON EC2A 3EY<br>ben@staggarchitects.co.uk<br>www.staggarchitects.co.uk | DRAWING TITLE EXISTING FIRST FLOOR |  |                          |                   |
|--------------------------------------------------------------------------------------------------------|------------------------------|----------|----------------------------------------------------------------------------------------------------------------------------------------------------------------------------------------------------------------------------------------------------------------------------------------------------------------------------------------------------------------------------------------------------------------------------------------------------------------------------------------------------------------------------------------------------------|---------------------------------------|----------------------------------------------------------------------------------------------------------|------------------------------------|--|--------------------------|-------------------|
|                                                                                                        |                              |          | NOTES AND CLARIFICATIONS  PLEASE READ DRAWING IN ACCORDANCE WITH CROSS-REFERENCED SPECIFICATION / SCOPE OF WORKS.  ©STAGG ARCHITECTS LIMITED. NO IMPLIED LICENCE EXISTS.  THIS DRAWING SHOULD NOT BE USED TO CALCULATE AREAS FOR THE PURPOSES OF VALUATION.  SUBJECT TO PLANNING PERMISSION, BUILDING REGULATIONS, STATUTORY UNDERTAKER SEARCHES AND DESIGN DEVELOPMENT.  DO NOT SCALE DRAWINGS. DIMENSIONS GOVERN. ALL DIMENSIONS TO BE VERIFIED ON SITE BY CONTRACTOR BEFORE PROCEEDING.  ARCHITECT SHALL BE NOTIFIED IN WRITING OF ANY DISCREPANCIES. | CLIENT 27 - 29 WHITFIELD PROPERTY LTD | PROJECT 27 - 29 WHITFIELD STREET LONDON W1T 2SE                                                          | DATE 01.02.16                      |  | A1 SCALE   A<br>1:50   1 | A3 SCALE<br>1:100 |
|                                                                                                        |                              |          |                                                                                                                                                                                                                                                                                                                                                                                                                                                                                                                                                          |                                       |                                                                                                          | STATUS<br>PLANNING                 |  | DRAWING NO<br>51517-P-1  |                   |