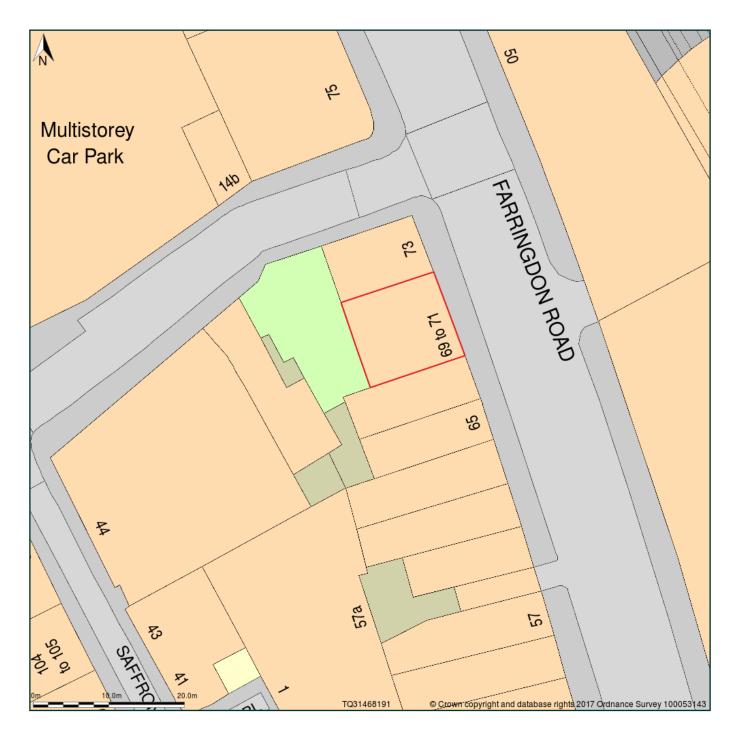

## 69-71, Farringdon Road, London, Camden, EC1M 3JB

Block Plan shows area bounded by: 531424.69, 181873.48 531514.69, 181963.48 (at a scale of 1:500), OSGridRef: TQ31468191. The representation of a road, track or path is no evidence of a right of way. The representation of features as lines is no evidence of a property boundary.