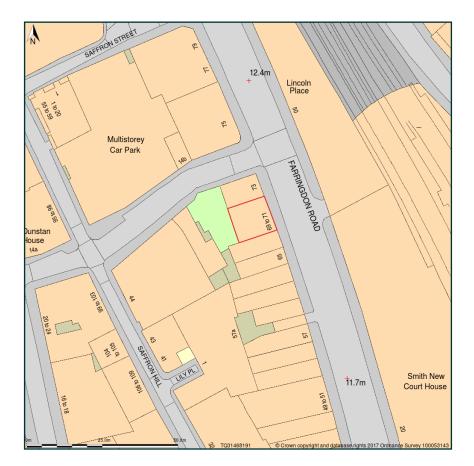

## 69-71, Farringdon Road, London, Camden, EC1M 3JB

Site Plan shows area bounded by: 531398.69, 181847.7 531540.11, 181989.12 (at a scale of 1:1250), OSGridRef: TQ31468191. The representation of a road, track or path is no evidence of a right of way. The representation of features as lines is no evidence of a property boundary.