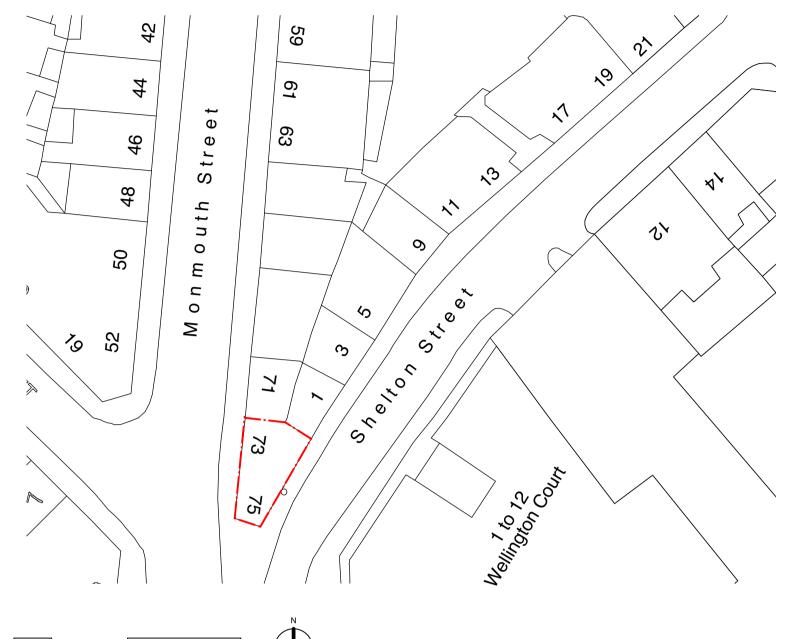

Any discrepancies between drawings to be reported immediately to the Architect.

Refer to drawing number for details.

0 0  $\geq$ 

Location Plan Scale 1:500