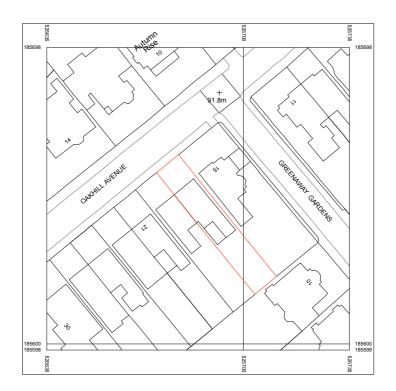

DO NOT SCALE FROM THIS DRAWING

| Rev. | Date   |
|------|--------|
| A    | 17/08/ |
|      |        |

Description. preliminary issue

| nitial.<br>ND | PLANNING |                          |          |                 |  |
|---------------|----------|--------------------------|----------|-----------------|--|
|               | Project: | 1236 - 17 Oakhill Avenue | Drawing: | 1236 - PL - 001 |  |
|               | Scale:   | 1:1250                   | DWG:     | 1236 - PL - 001 |  |