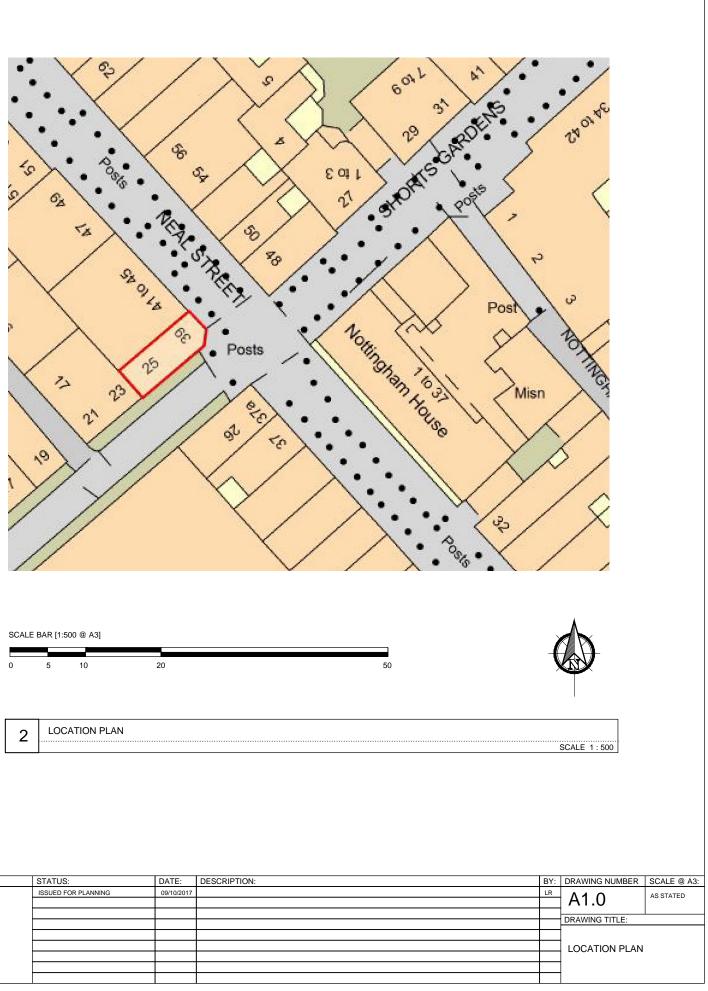

OT SCALE FROM DRAWING                                                                      |                |                     |            |              |
|                              |         |                                                                                                                                     |                                                                                                 |                |                     |            |              |

| BY: | DRAWING NUMBER | SCALE @ A3: |  |
|-----|----------------|-------------|--|
| LR  | A0.0           | NTS         |  |
|     | DRAWING TITLE: |             |  |
|     |                |             |  |
|     |                |             |  |
|     |                |             |  |







|                      | CLIENT:                      | PROJECT NUMBER/ ADDRESS:                                            | INFORMATION                                                                                     | SITE LOCATION: | STATUS:             | DATE:      | DESCRIPTION: |
|----------------------|------------------------------|---------------------------------------------------------------------|-------------------------------------------------------------------------------------------------|----------------|---------------------|------------|--------------|
| Boxco2               |                              |                                                                     | -ALL DIMENSIONS TO BE VERIFIED BY THE CONTRACTOR ON SITE