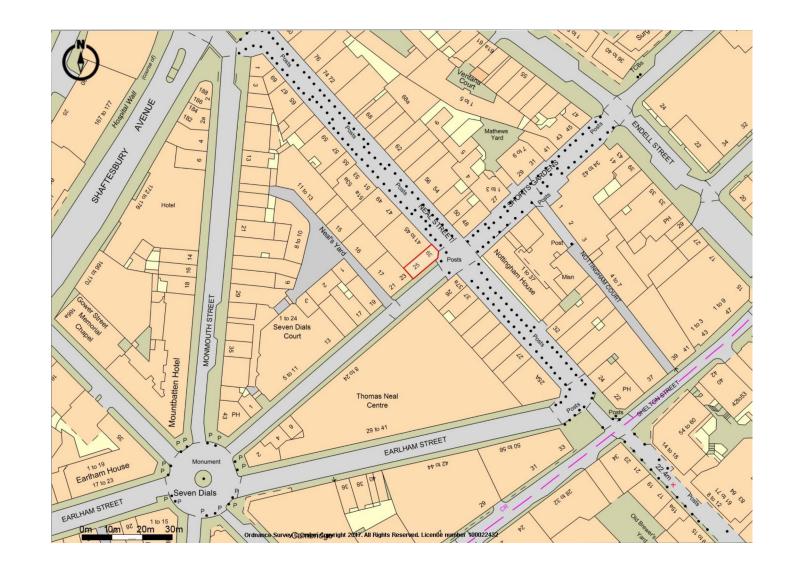

NOT SCALE FROM DRAWING                                                                      |                |                     |            |              |
|                              |         |                                                                                                                                     |                                                                                                 |                |                     |            |              |

| BY: | DRAWING NUMBER | SCALE @ A3: |  |
|-----|----------------|-------------|--|
| LR  | A0.0           | NTS         |  |
|     | DRAWING TITLE: |             |  |
|     |                |             |  |
|     |                |             |  |
|     |                |             |  |







|                      | CLIENT:                      | PROJECT NUMBER/ ADDRESS:                                            | INFORMATION                                                                                     | SITE LOCATION: | STATUS:             | DATE:      | DESCRIPTION: |
|----------------------|------------------------------|---------------------------------------------------------------------|-------------------------------------------------------------------------------------------------|----------------|---------------------|------------|--------------|
| Boxco2               |                              |                                                                     | -ALL DIMENSIONS TO BE VERIFIED BY THE CONTRACTOR ON SITE