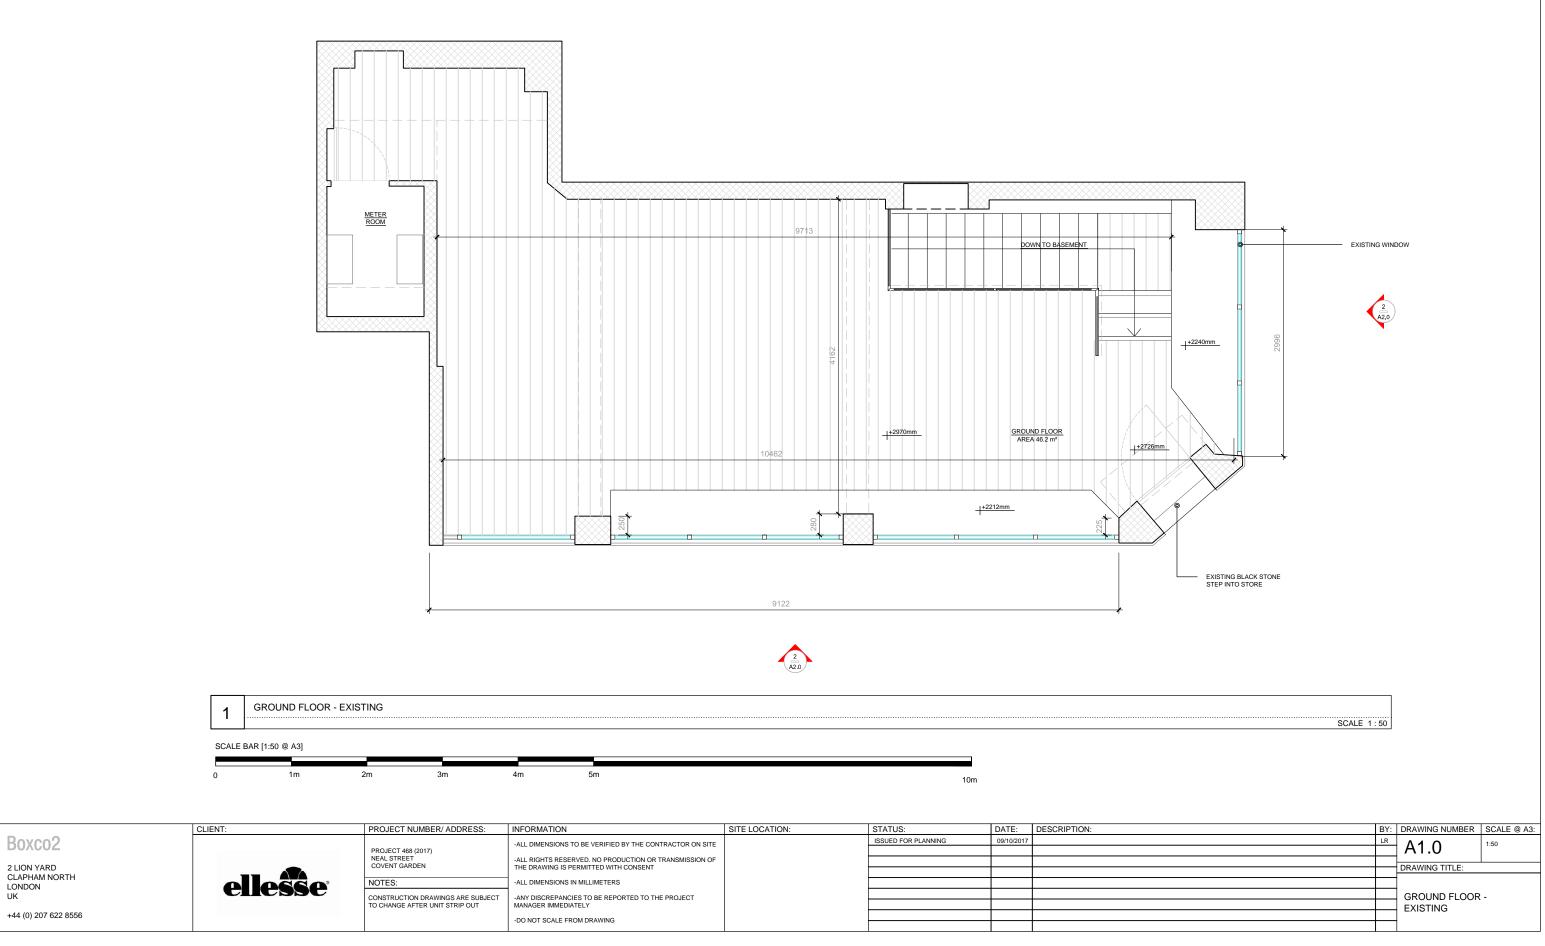

#### TOTAL UNIT AREA - 84.2 m<sup>2</sup>

GROUND FLOOR - 46.2 m<sup>2</sup> BASEMENT - 38.00 m<sup>2</sup>