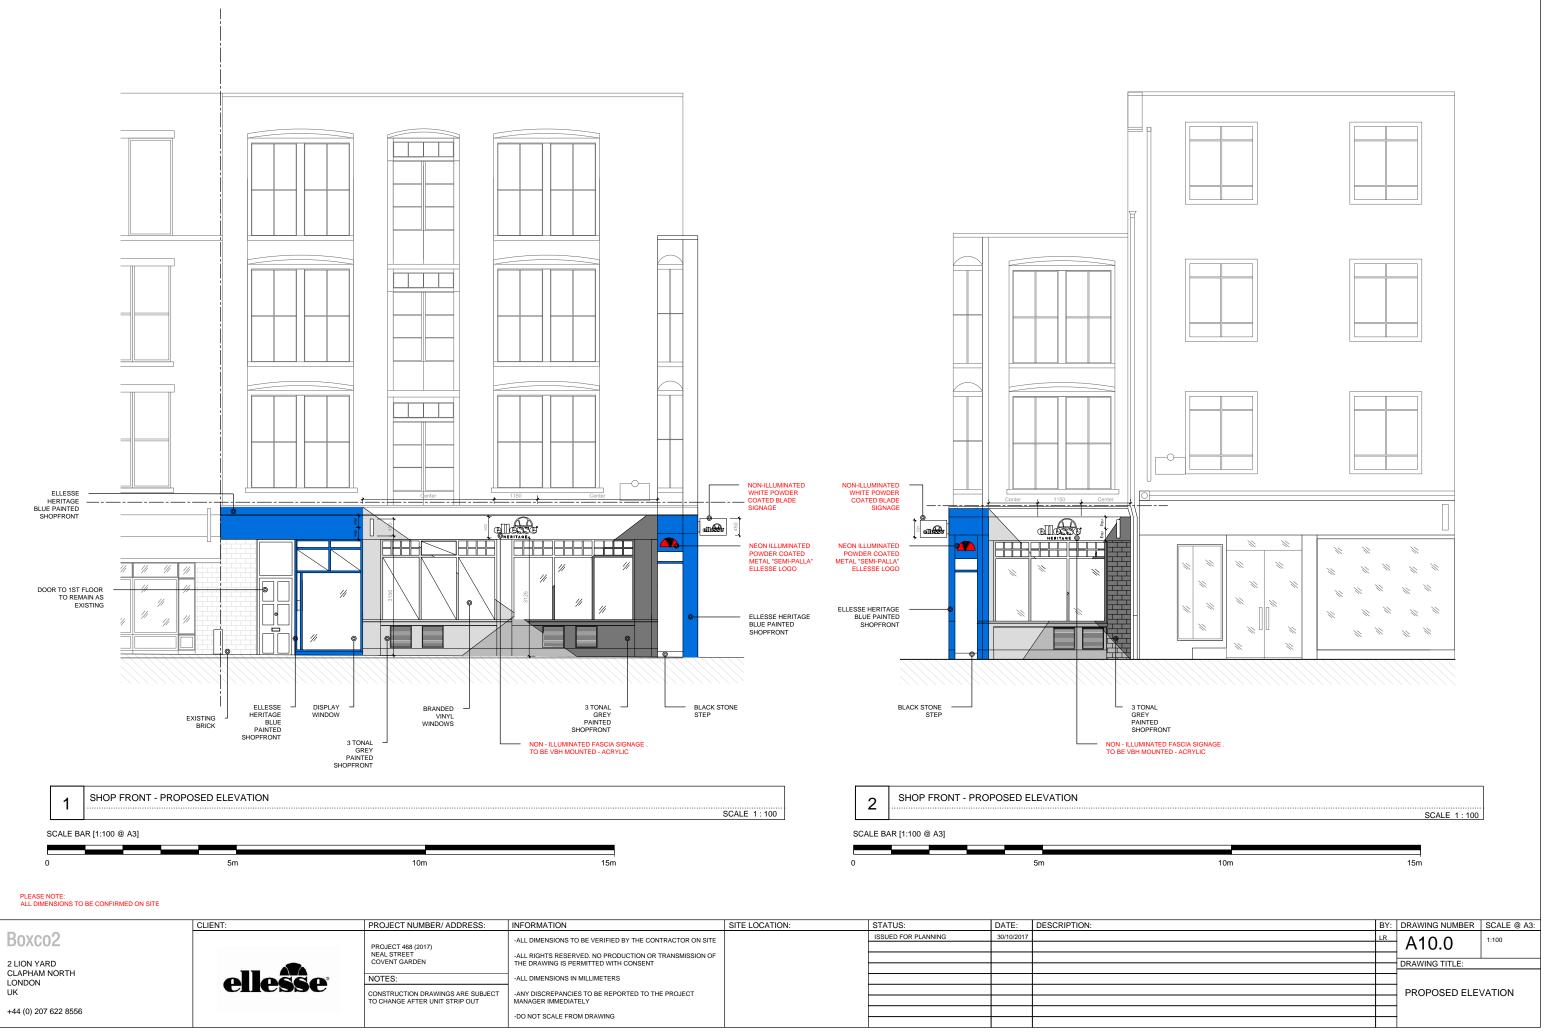

## FIXTURE AND SHEET LIST

- A3.0 GROUND FLOOR PROPOSED GA
- A10.0 PROPOSED SHOP FRONT WITH SIGNAGE
- A11.0 PROPOSED SECTION
- D1.0 NON ILLUMINATED FASCIA SIGNAGE
- D2.0 NON-ILLUMINATED WHITE POWDER COATED BLADE SIGNAGE
- D3.0 NEON ILLUMINATED POWDER COATED METAL "SEMI-PALLA" ELLESSE LOGO