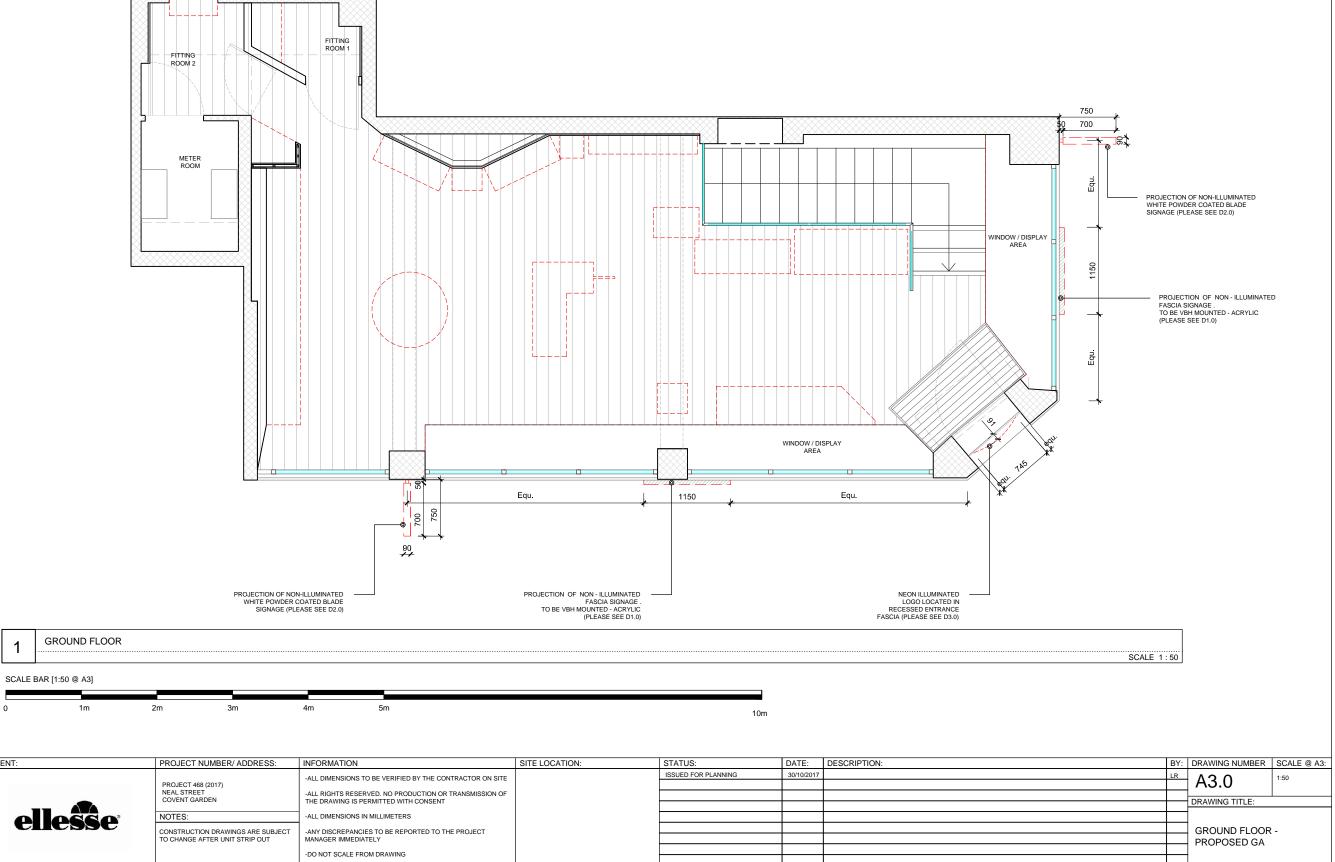

### GENERAL SYMBOLS

TOTAL UNIT AREA - 84.2 m<sup>2</sup>

GROUND FLOOR - 46.2 m<sup>2</sup>

BASEMENT - 38.00 m<sup>2</sup>