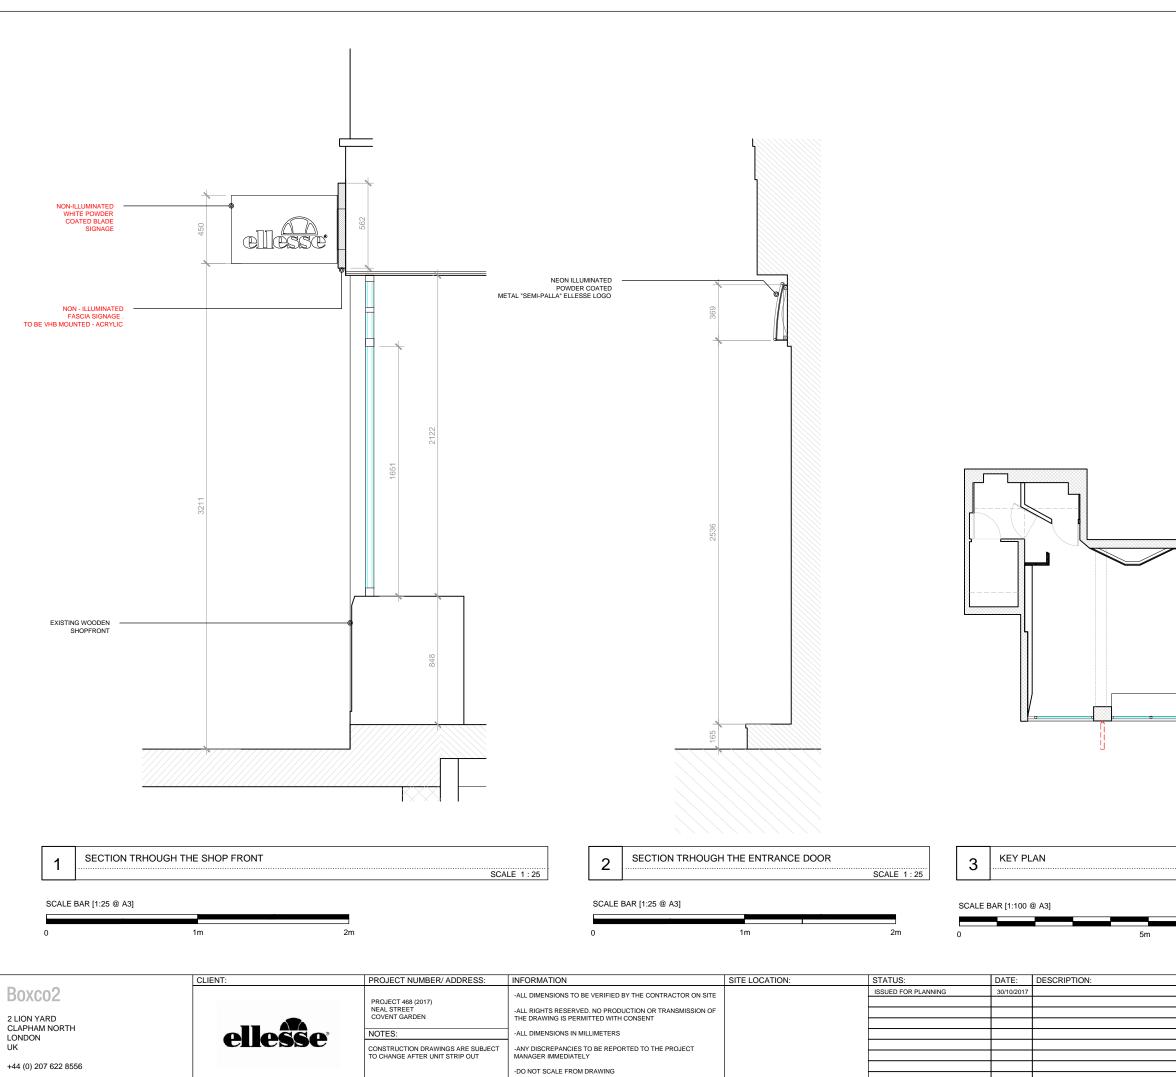

## FIXTURE AND SHEET LIST

- A3.0 GROUND FLOOR PROPOSED GA
- A10.0 PROPOSED SHOP FRONT WITH SIGNAGE
- A11.0 PROPOSED SECTION
- D1.0 NON ILLUMINATED FASCIA SIGNAGE
- D2.0 NON-ILLUMINATED WHITE POWDER COATED BLADE SIGNAGE
- D3.0 NEON ILLUMINATED POWDER COATED METAL "SEMI-PALLA" ELLESSE LOGO

### GENERAL SYMBOLS

TOTAL UNIT AREA - 84.2 m<sup>2</sup>

GROUND FLOOR - 46.2 m<sup>2</sup>

BASEMENT - 38.00 m<sup>2</sup>