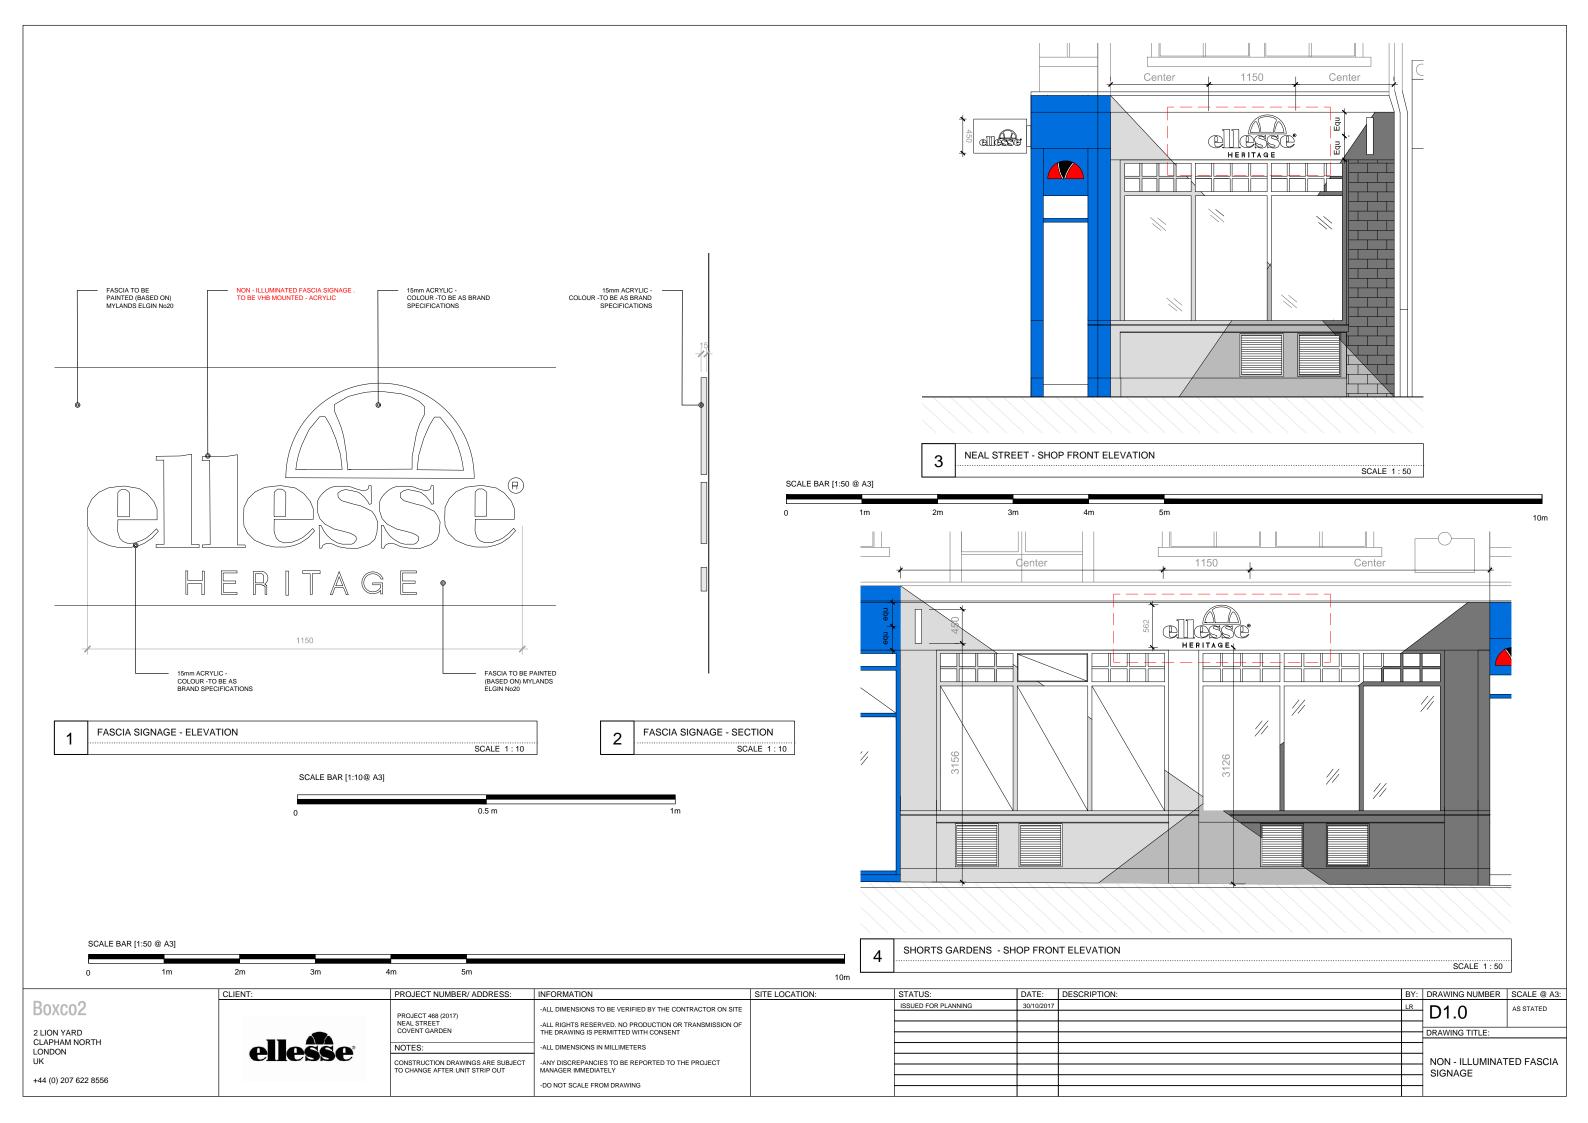

## FIXTURE AND SHEET LIST

- A3.0 GROUND FLOOR PROPOSED GA
- A10.0 PROPOSED SHOP FRONT WITH SIGNAGE
- A11.0 PROPOSED SECTION
- D1.0 NON ILLUMINATED FASCIA SIGNAGE
- D2.0 NON-ILLUMINATED WHITE POWDER COATED BLADE SIGNAGE
- D3.0 NEON ILLUMINATED POWDER COATED METAL "SEMI-PALLA" ELLESSE LOGO