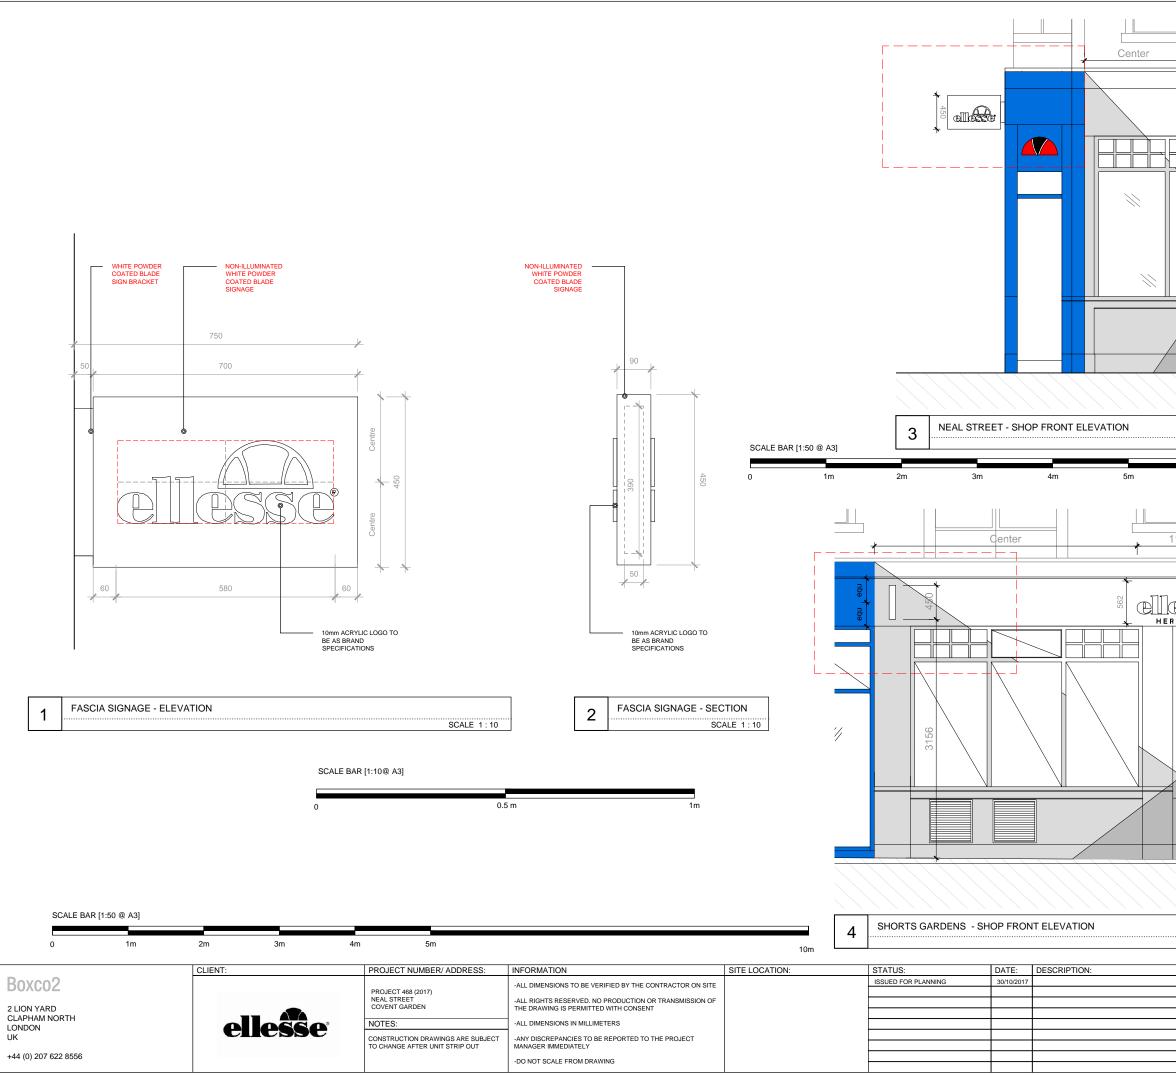

## FIXTURE AND SHEET LIST

- A3.0 GROUND FLOOR PROPOSED GA
- A10.0 PROPOSED SHOP FRONT WITH SIGNAGE
- A11.0 PROPOSED SECTION
- D1.0 NON ILLUMINATED FASCIA SIGNAGE
- D2.0 NON-ILLUMINATED WHITE POWDER COATED BLADE SIGNAGE
- D3.0 NEON ILLUMINATED POWDER COATED METAL "SEMI-PALLA" ELLESSE LOGO

|         | 2             |
|---------|---------------|
|         | SCALE 1 : 100 |
| BY:<br> |               |

| 1150 Center   Intrage Intrage   Intreg Intreg   Intreg                                                                                                                                                                                                                                                                                                                                                                                                                                                                                                                                                                                                                                                                                                                                                                                                                                                                                                                                                                                                                                                                                                                                                                                                                                                                                                                                                                                                                                                                                                                                                                                                                                                                                                                                                                                                                                                                                                                                                                                                                                                                                                                                                                                                                                                                                                                                              |                                                                              |
|-----------------------------------------------------------------------------------------------------------------------------------------------------------------------------------------------------------------------------------------------------------------------------------------------------------------------------------------------------------------------------------------------------------------------------------------------------------------------------------------------------------------------------------------------------------------------------------------------------------------------------------------------------------------------------------------------------------------------------------------------------------------------------------------------------------------------------------------------------------------------------------------------------------------------------------------------------------------------------------------------------------------------------------------------------------------------------------------------------------------------------------------------------------------------------------------------------------------------------------------------------------------------------------------------------------------------------------------------------------------------------------------------------------------------------------------------------------------------------------------------------------------------------------------------------------------------------------------------------------------------------------------------------------------------------------------------------------------------------------------------------------------------------------------------------------------------------------------------------------------------------------------------------------------------------------------------------------------------------------------------------------------------------------------------------------------------------------------------------------------------------------------------------------------------------------------------------------------------------------------------------------------------------------------------------------------------------------------------------------------------------------------------------------------------------------------------------------------------------------------------------------------------------------------------------------------------------------------------------------------------------------------------------------------------------------------------------------------------------------------------------------------------------------------------------------------------------------------------------------------------------------------------------------------------------|------------------------------------------------------------------------------|
| 150 Center                                                                                                                                                                                                                                                                                                                                                                                                                                                                                                                                                                                                                                                                                                                                                                                                                                                                                                                                                                                                                                                                                                                                                                                                                                                                                                                                                                                                                                                                                                                                                                                                                                                                                                                                                                                                                                                                                                                                                                                                                                                                                                                                                                                                                                                                                                                                                                                                                                                                                                                                                                                                                                                                                                                                                                                                                                                                                                                  | 10m                                                                          |
| 1174 GE<br>1174 G |                                                                              |
|                                                                                                                                                                                                                                                                                                                                                                                                                                                                                                                                                                                                                                                                                                                                                                                                                                                                                                                                                                                                                                                                                                                                                                                                                                                                                                                                                                                                                                                                                                                                                                                                                                                                                                                                                                                                                                                                                                                                                                                                                                                                                                                                                                                                                                                                                                                                                                                                                                                                                                                                                                                                                                                                                                                                                                                                                                                                                                                             |                                                                              |
|                                                                                                                                                                                                                                                                                                                                                                                                                                                                                                                                                                                                                                                                                                                                                                                                                                                                                                                                                                                                                                                                                                                                                                                                                                                                                                                                                                                                                                                                                                                                                                                                                                                                                                                                                                                                                                                                                                                                                                                                                                                                                                                                                                                                                                                                                                                                                                                                                                                                                                                                                                                                                                                                                                                                                                                                                                                                                                                             | SCALE 1 : 50<br>BY: DRAWING NUMBER SCALE @ A3:<br>LR D2.0 AS STATED          |
|                                                                                                                                                                                                                                                                                                                                                                                                                                                                                                                                                                                                                                                                                                                                                                                                                                                                                                                                                                                                                                                                                                                                                                                                                                                                                                                                                                                                                                                                                                                                                                                                                                                                                                                                                                                                                                                                                                                                                                                                                                                                                                                                                                                                                                                                                                                                                                                                                                                                                                                                                                                                                                                                                                                                                                                                                                                                                                                             | DRAWING TITLE:<br>NON-ILLUMINATED<br>WHITE POWDER<br>COATED BLADE<br>SIGNAGE |