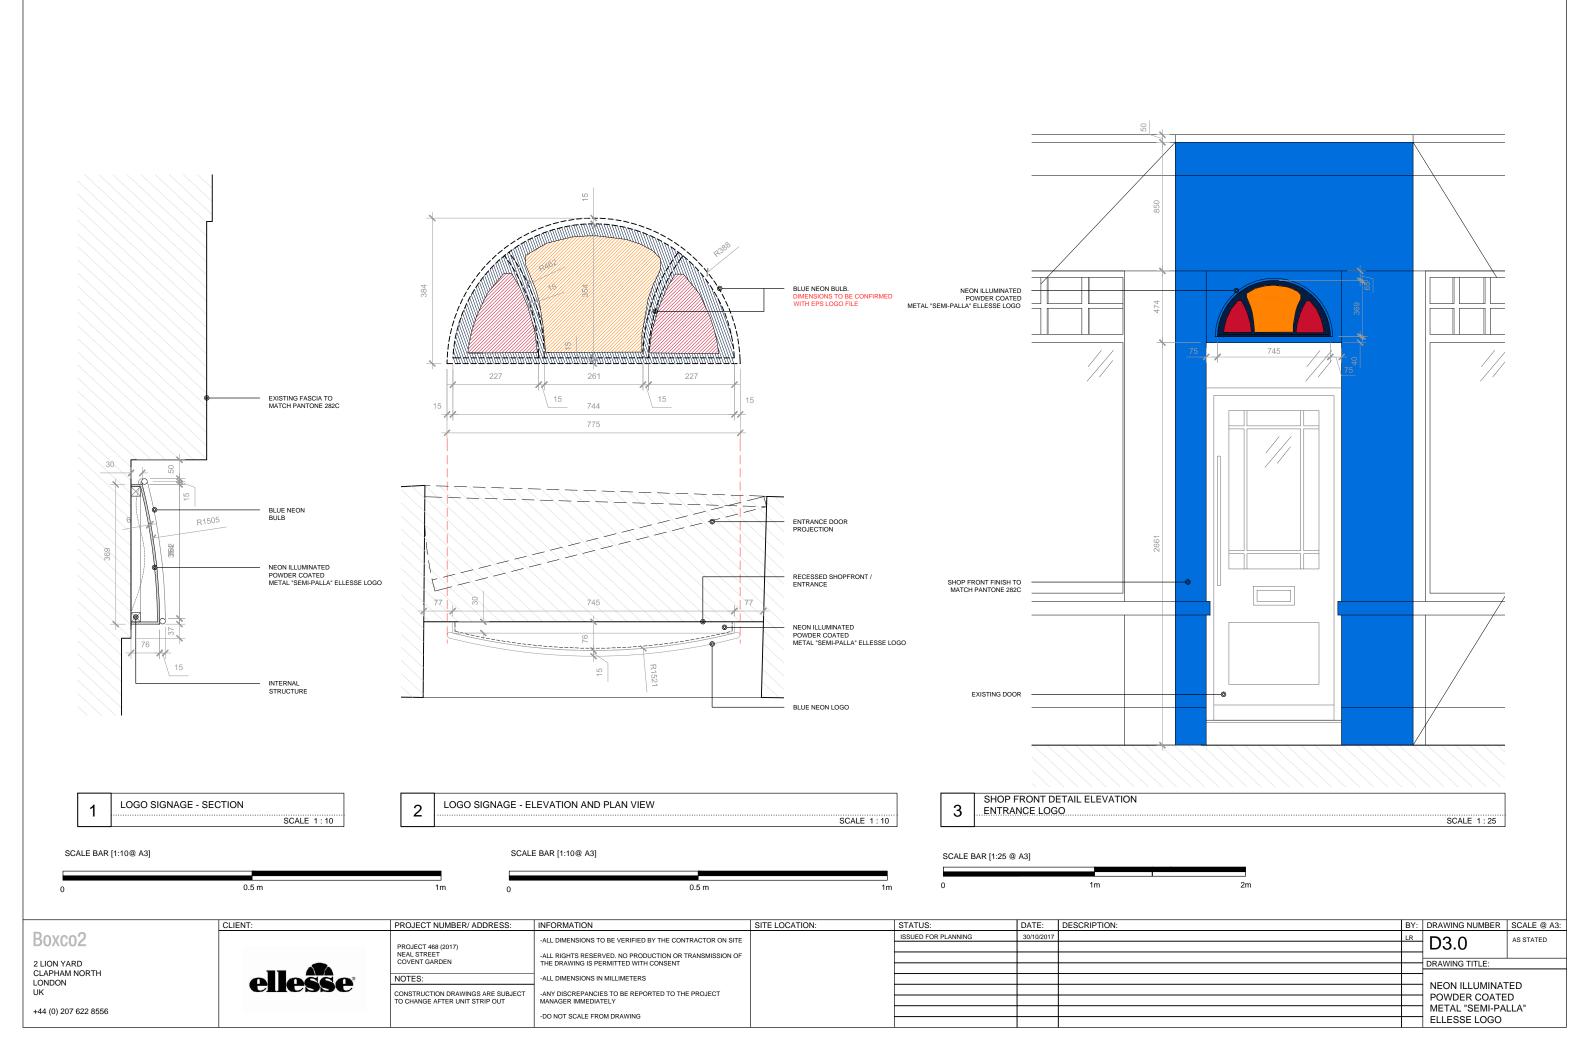

## FIXTURE AND SHEET LIST

- A3.0 GROUND FLOOR PROPOSED GA
- A10.0 PROPOSED SHOP FRONT WITH SIGNAGE
- A11.0 PROPOSED SECTION
- D1.0 NON ILLUMINATED FASCIA SIGNAGE
- D2.0 NON-ILLUMINATED WHITE POWDER COATED BLADE SIGNAGE
- D3.0 NEON ILLUMINATED POWDER COATED METAL "SEMI-PALLA" ELLESSE LOGO