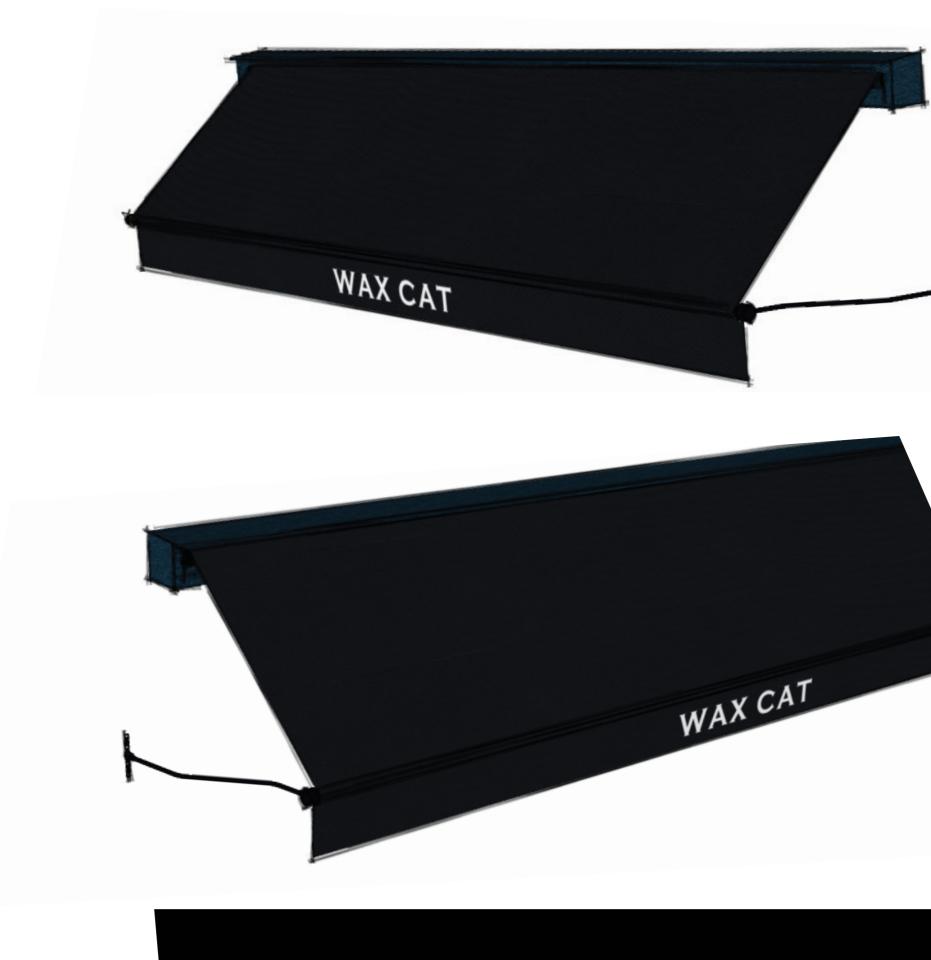

## PERSPECTIVE VIEWS

WAX CAT

DATE 11.10.2017 REVISION A

07

### GREENWICH® AWNING

Artwork is only an impression of how an awning could look and is not accurate in scale or colour.

4 Fortess Road

WAX CAT

DATE 11.10.2017

**REVISION A** 

existing chimney stack

80

Artwork is only an impression of how an awning could look and is not accurate in scale or colour.