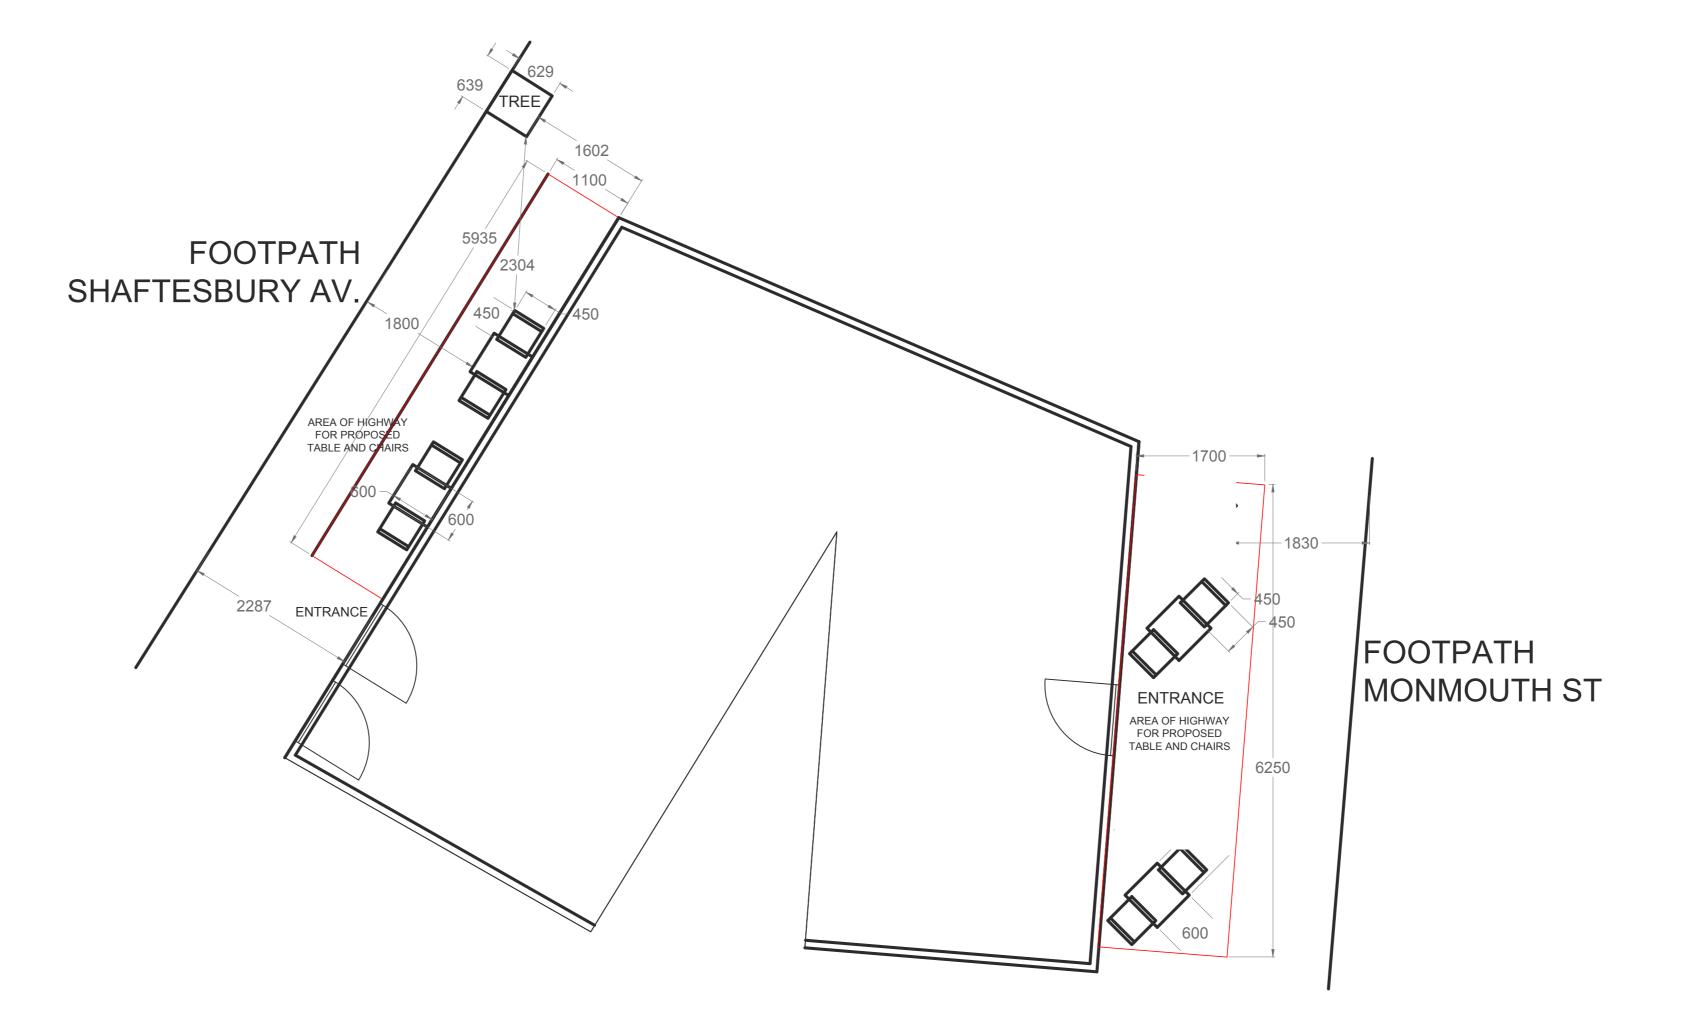

## PROPOSED GROUND FLOOR PLAN

SCALE 1:50 @ A0

scale

FOR PLANNING PURPOSES

OUTDOOR SEATING PROPOSAL

Title:

PL01

Drawing No: Scale:

VARIES @ A0

Status:

Drawn:

Revision:

Date: 23 / 08/ 16

Do not scale from this drawing.
All dimensions to be checked on site & any discrepancies reported immediately to the Architect.

DESIGN COMMAND UNIT 223 UNITED HOUSE NORTH ROAD, LONDON

copyright reserved by design command ltd

450 X 450 X 750MM (H)

600 X 600 X 700MM (H)

TABLE DIMENSIONS:-