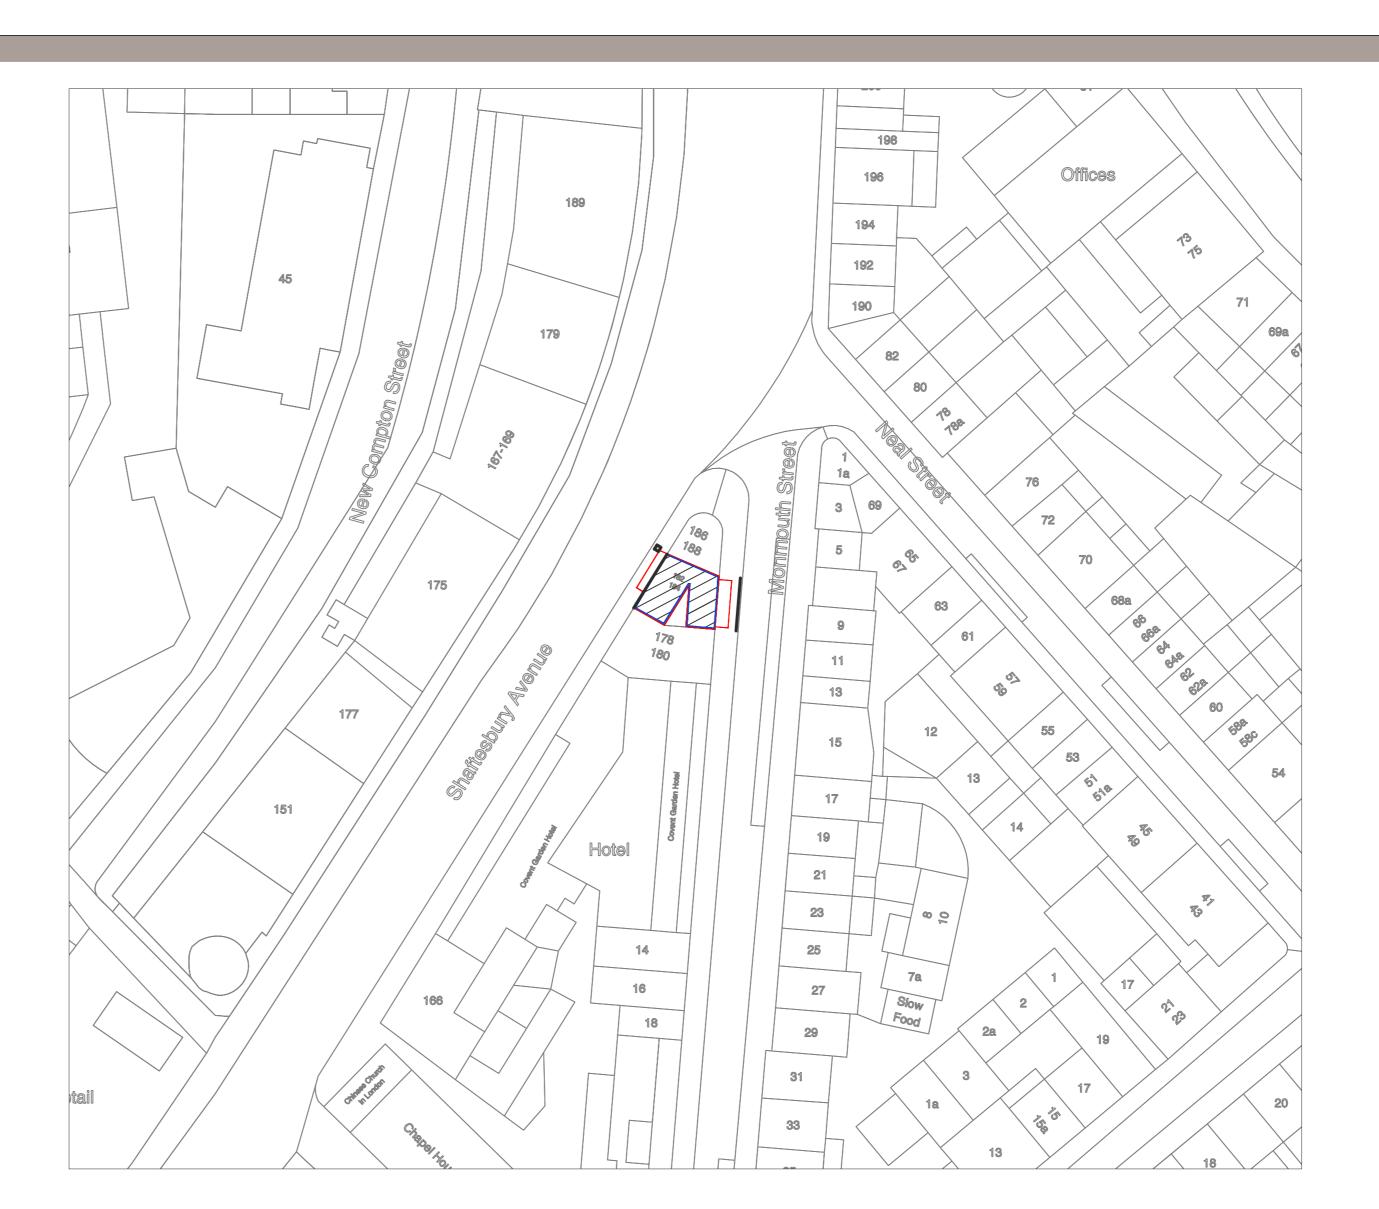

## EXISTING GROUND FLOOR PLAN

SCALE 1:50 @ A0 scale

FOR PLANNING PURPOSES

SITE LOCATION PLAN 1:500 @ A0

KEY

PROPOSED NEW AREA

OWNED BY APPLICANT

ADJOINING LAND