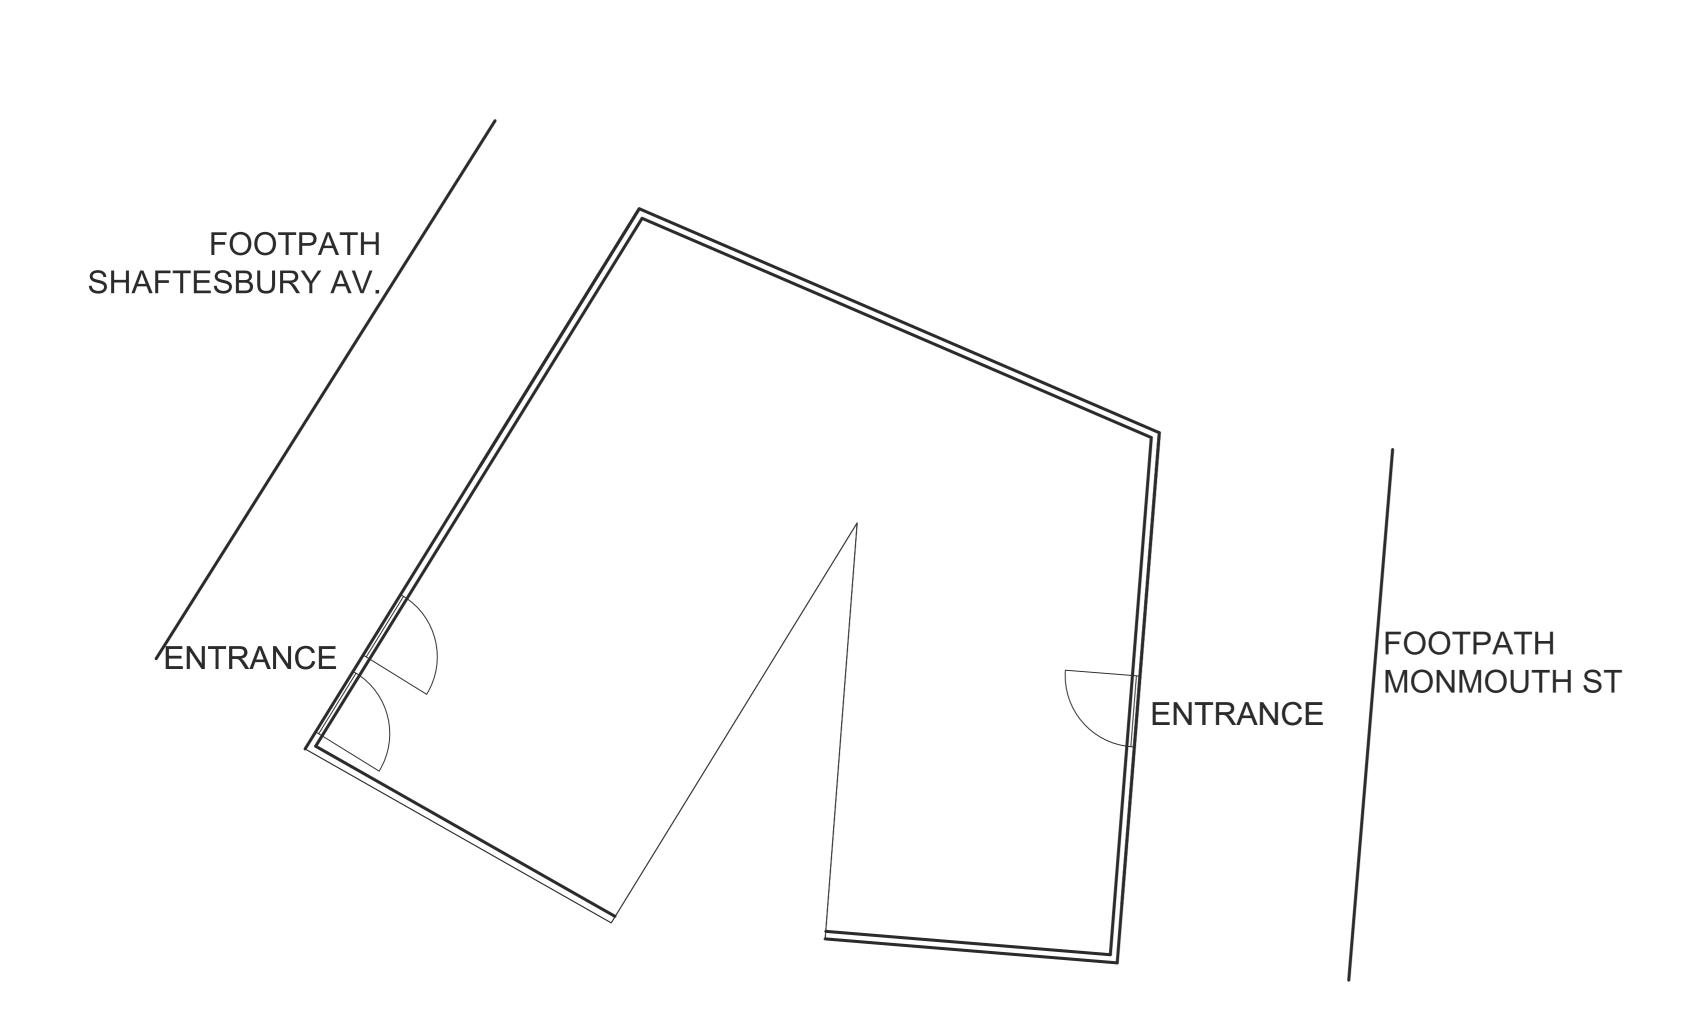

## EXISTING GROUND FLOOR PLAN

SCALE 1:50 @ A0 scale

FOR PLANNING PURPOSES

SITE LOCATION PLAN 1:500 @ A0

KEY

PROPOSED NEW AREA

OWNED BY APPLICANT

ADJOINING LAND