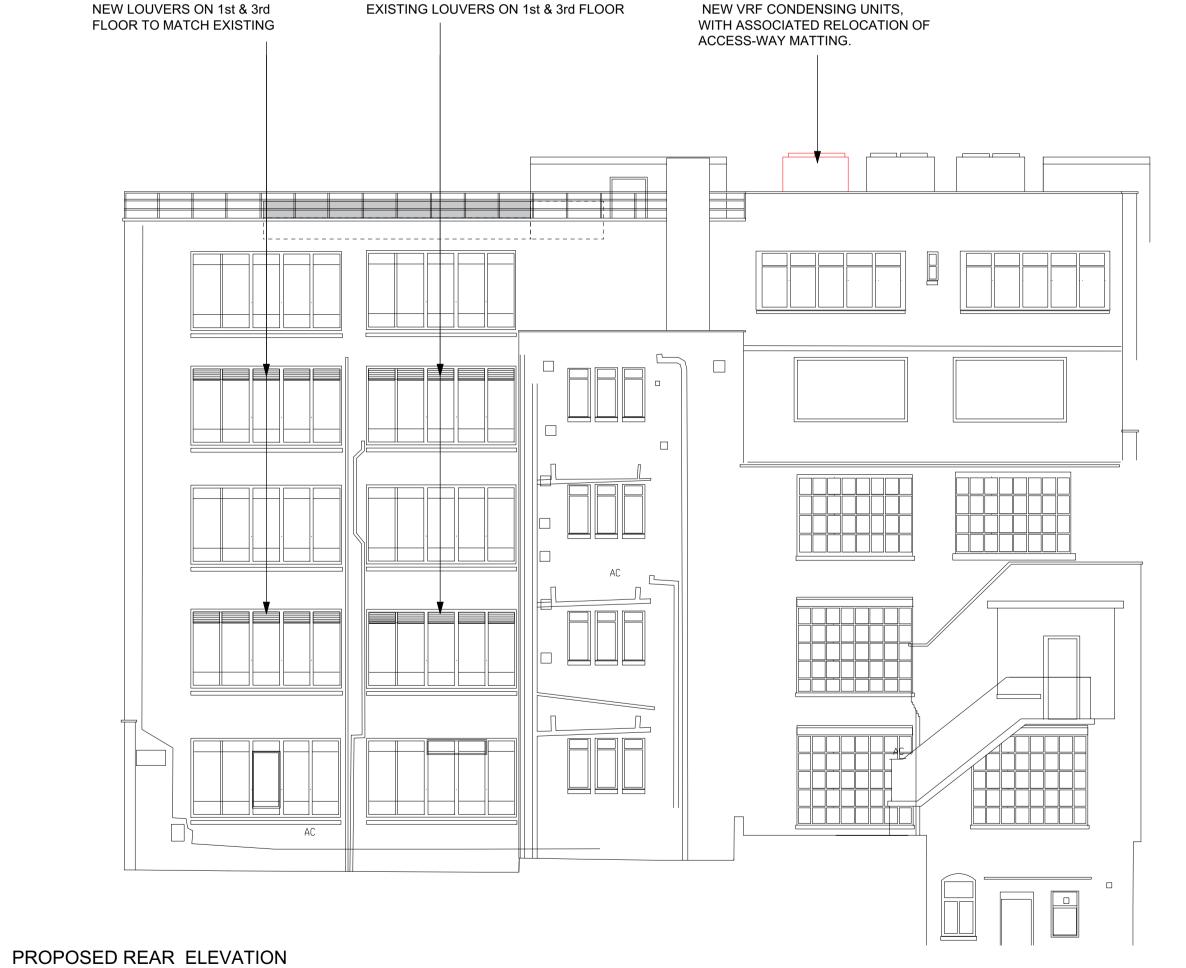

## PROPOSED DRUMMOND STREET ELEVATION

UNITED KINGDOM • HONG KONG www.aqp.co.uk

architecture | design | masterplanning | interiors

 REVISION

 A
 Add existing and proposed louvers on 1st and 3rd floor

 B
 New split system location

## PLANNING APPLICATION

CLIENT

| WATES GROUP  | DRAWING<br>PROPOSED                      | DRAWING<br>PROPOSED ELEVATIONS |  |
|--------------|------------------------------------------|--------------------------------|--|
| PROJECT FUSE | DRAWING No.<br>17078 PL 006              | SCALE 1:200@ A3                |  |
|              | DRAWN BY / OFFICE<br>A CHAUSTOW / LONDON | REVISION                       |  |
|              |                                          | TB V.09                        |  |