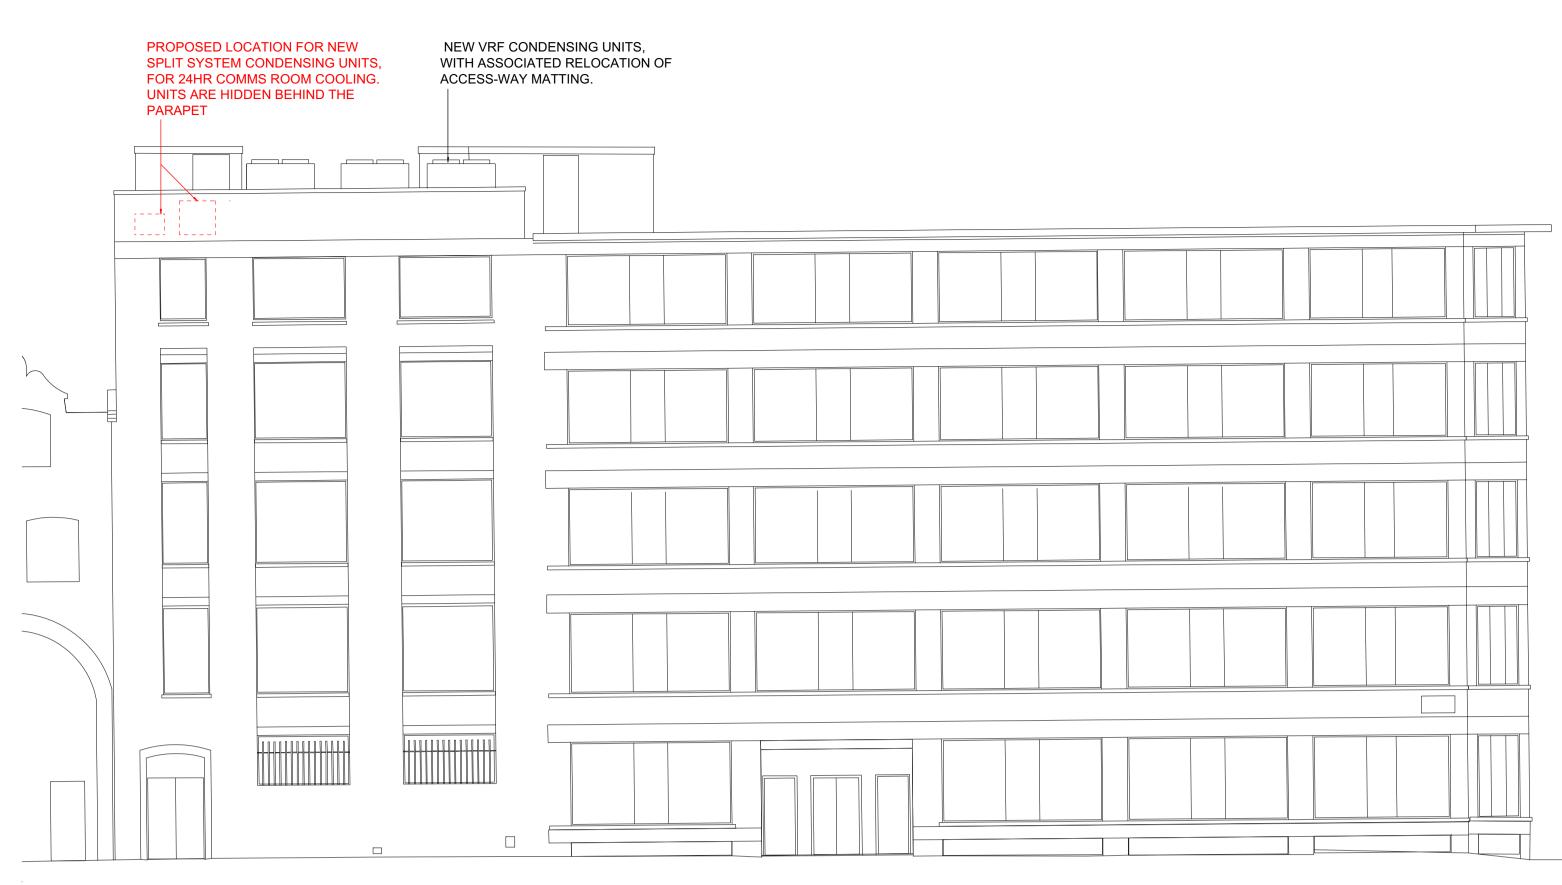

PROPOSED STANHOPE ROAD ELEVATION

## PROPOSED DRUMMOND STREET ELEVATION

UNITED KINGDOM • HONG KONG www.aqp.co.uk

architecture | design | masterplanning | interiors

 REVISION

 A
 Add existing and proposed louvers on 1st and 3rd floor

 B
 New split system location

## PLANNING APPLICATION

CLIENT

| WATES GROUP  | DRAWING<br>PROPOSED                      | DRAWING<br>PROPOSED ELEVATIONS |  |
|--------------|------------------------------------------|--------------------------------|--|
| PROJECT FUSE | DRAWING No.<br>17078 PL 006              | SCALE 1:200@ A3                |  |
|              | DRAWN BY / OFFICE<br>A CHAUSTOW / LONDON | REVISION                       |  |
|              |                                          | TB V.09                        |  |