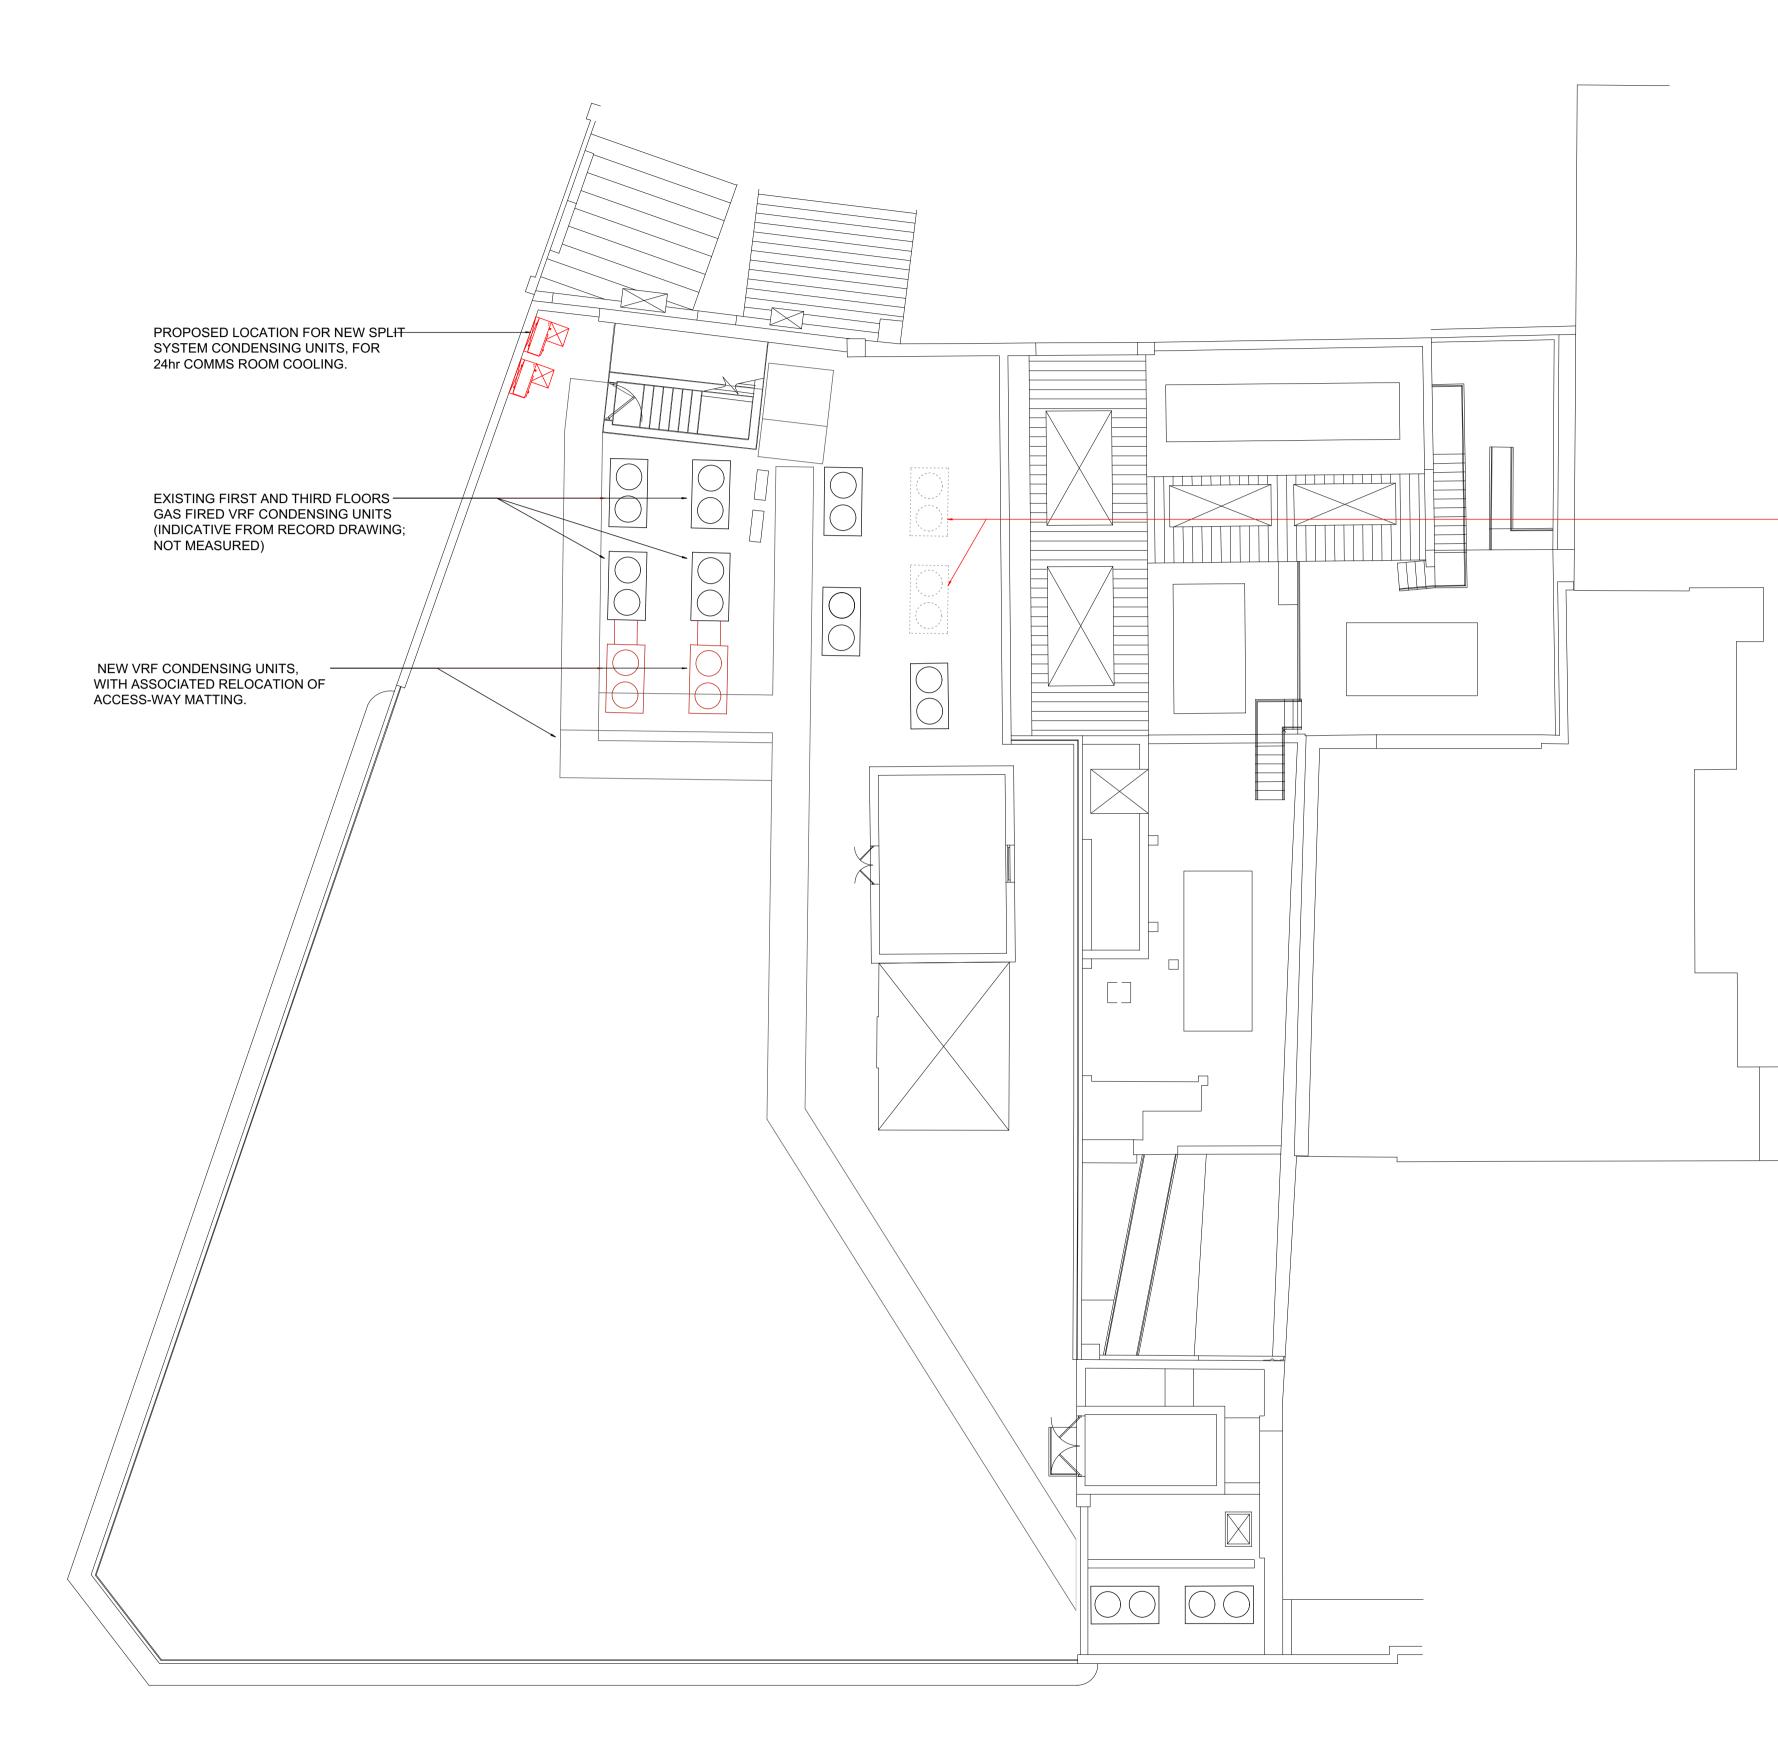

## PROPOSED ROOF PLAN

UNITED KINGDOM • HONG KON www.aqp.co.uk REVISION A Omit AHU B New split system location

architecture | design | masterplanning | interiors

PROJECT

CLIENT

## CONTRACTORS MUST CHECK ALL DIMENSIONS ON SITE. ONLY FIGURED DIMENSIONS ARE TO BE WORKED FROM. DISCREPANCIES MUST BE REPORTED TO THE ARCHITECT BEFORE PROCEEDING.

© THIS DRAWING IS COPYRIGHT

2 NEW CONDENSING UNITS AS PART OF LANDLORD PROPOSAL(Aplication ref. 2016/5677/F) THESE DO NOT FORM PART OF THIS APPLICATION.