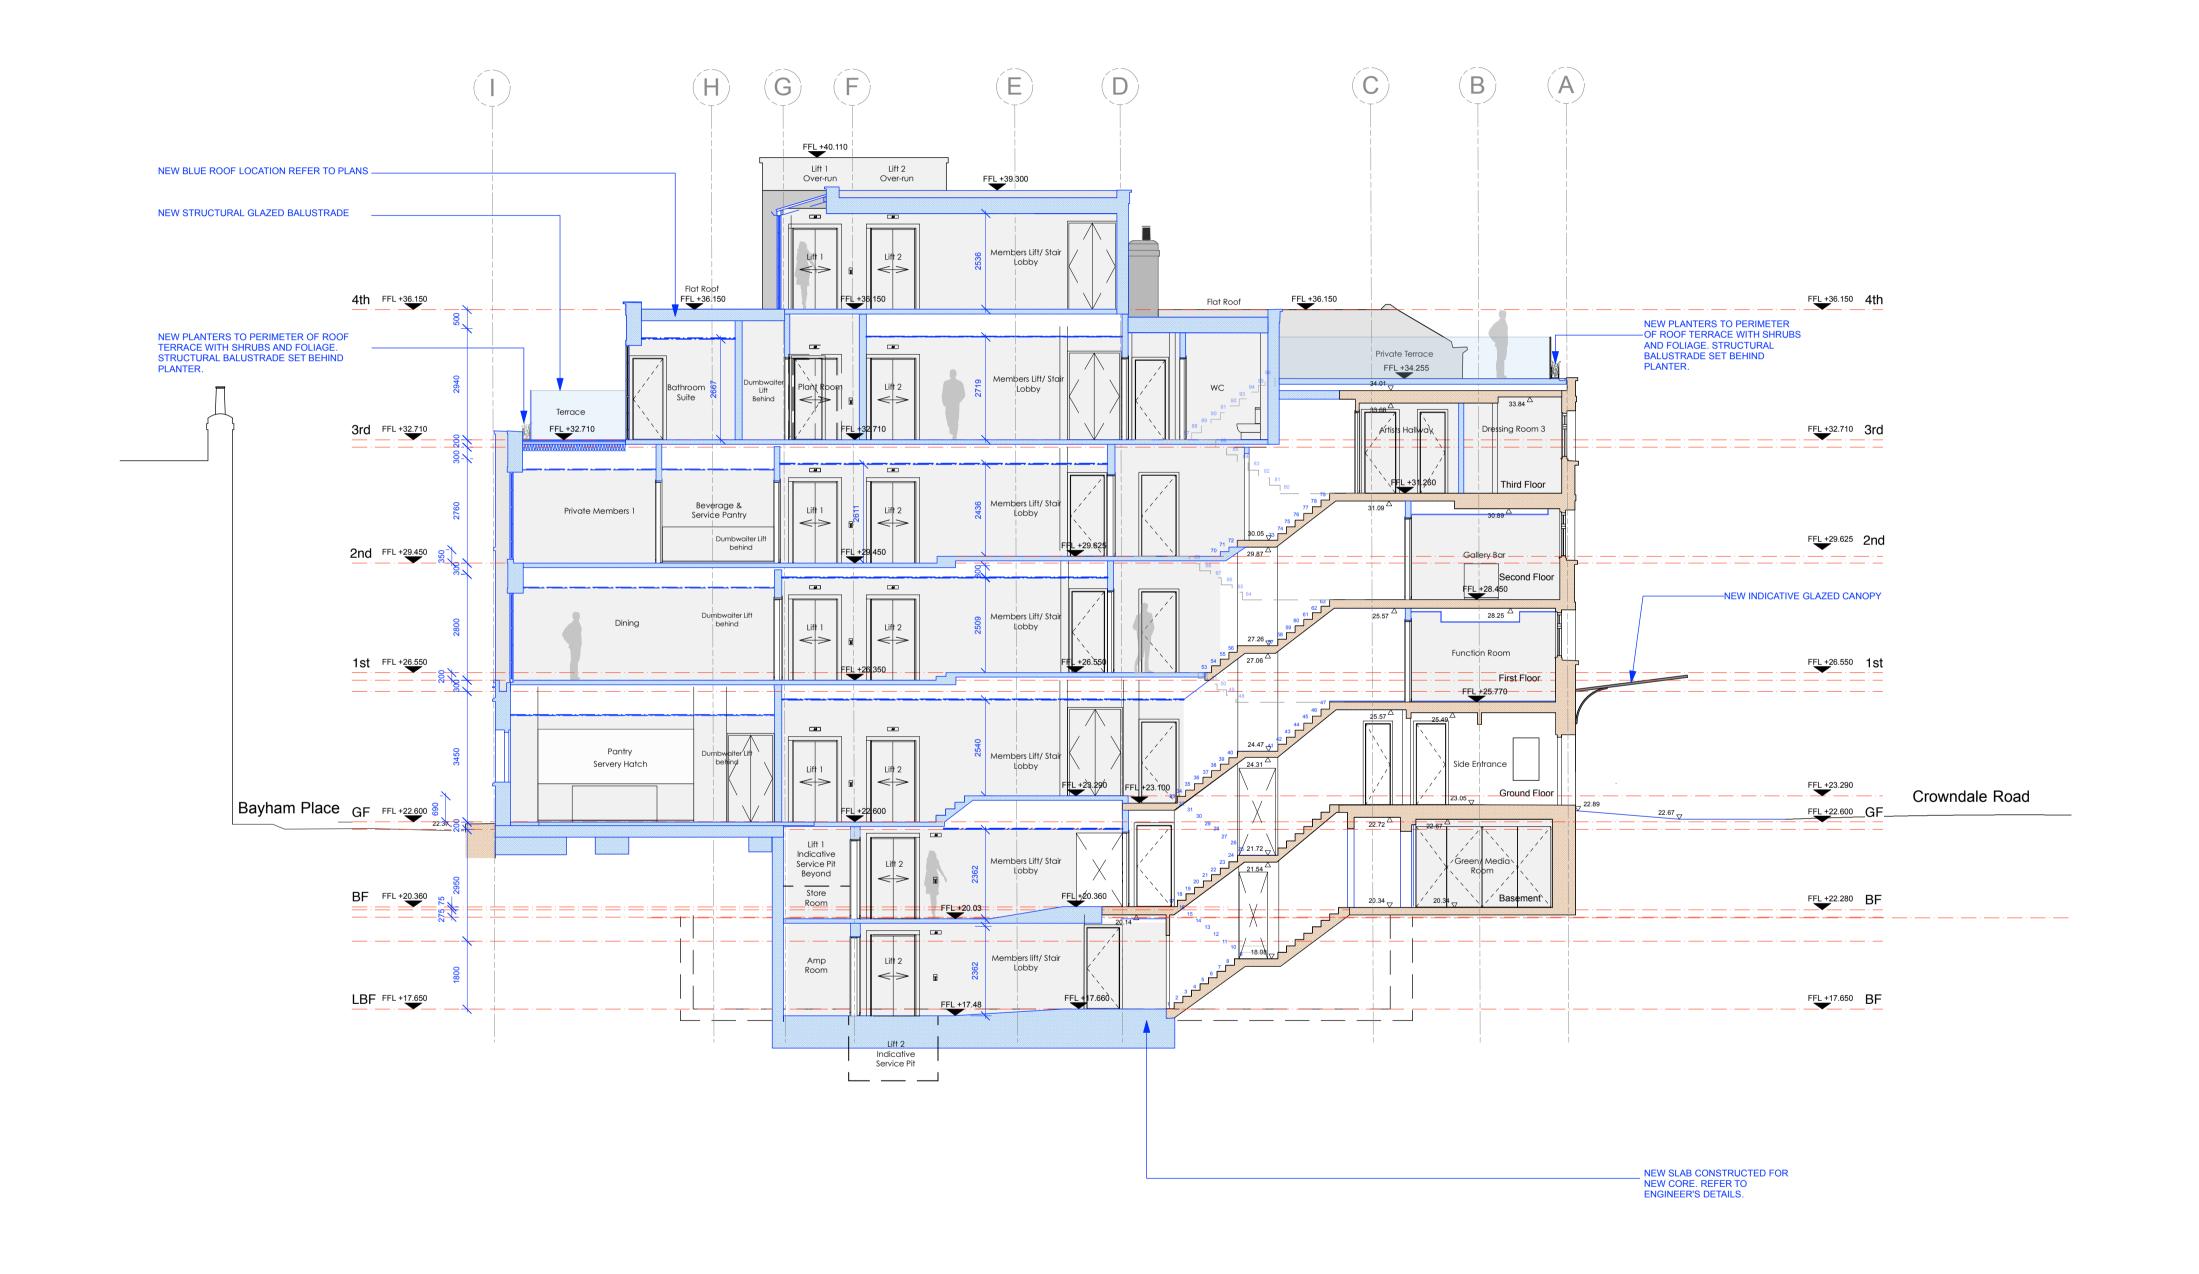

## PLANNING

## Archer Humphryes Architects

Basement Central House 142 Central Street London, United Kingdom EC1V 8AR T:+44 (0) 20 7251 8555

drawing number AHA/KKC/ PR /309

KOKO + Hope & Anchor + Bayham Place Camden, London scale date
1:100 @ A1 24.05.17
drawn checked
PC DA
revision
drawing title Proposed Section JJ