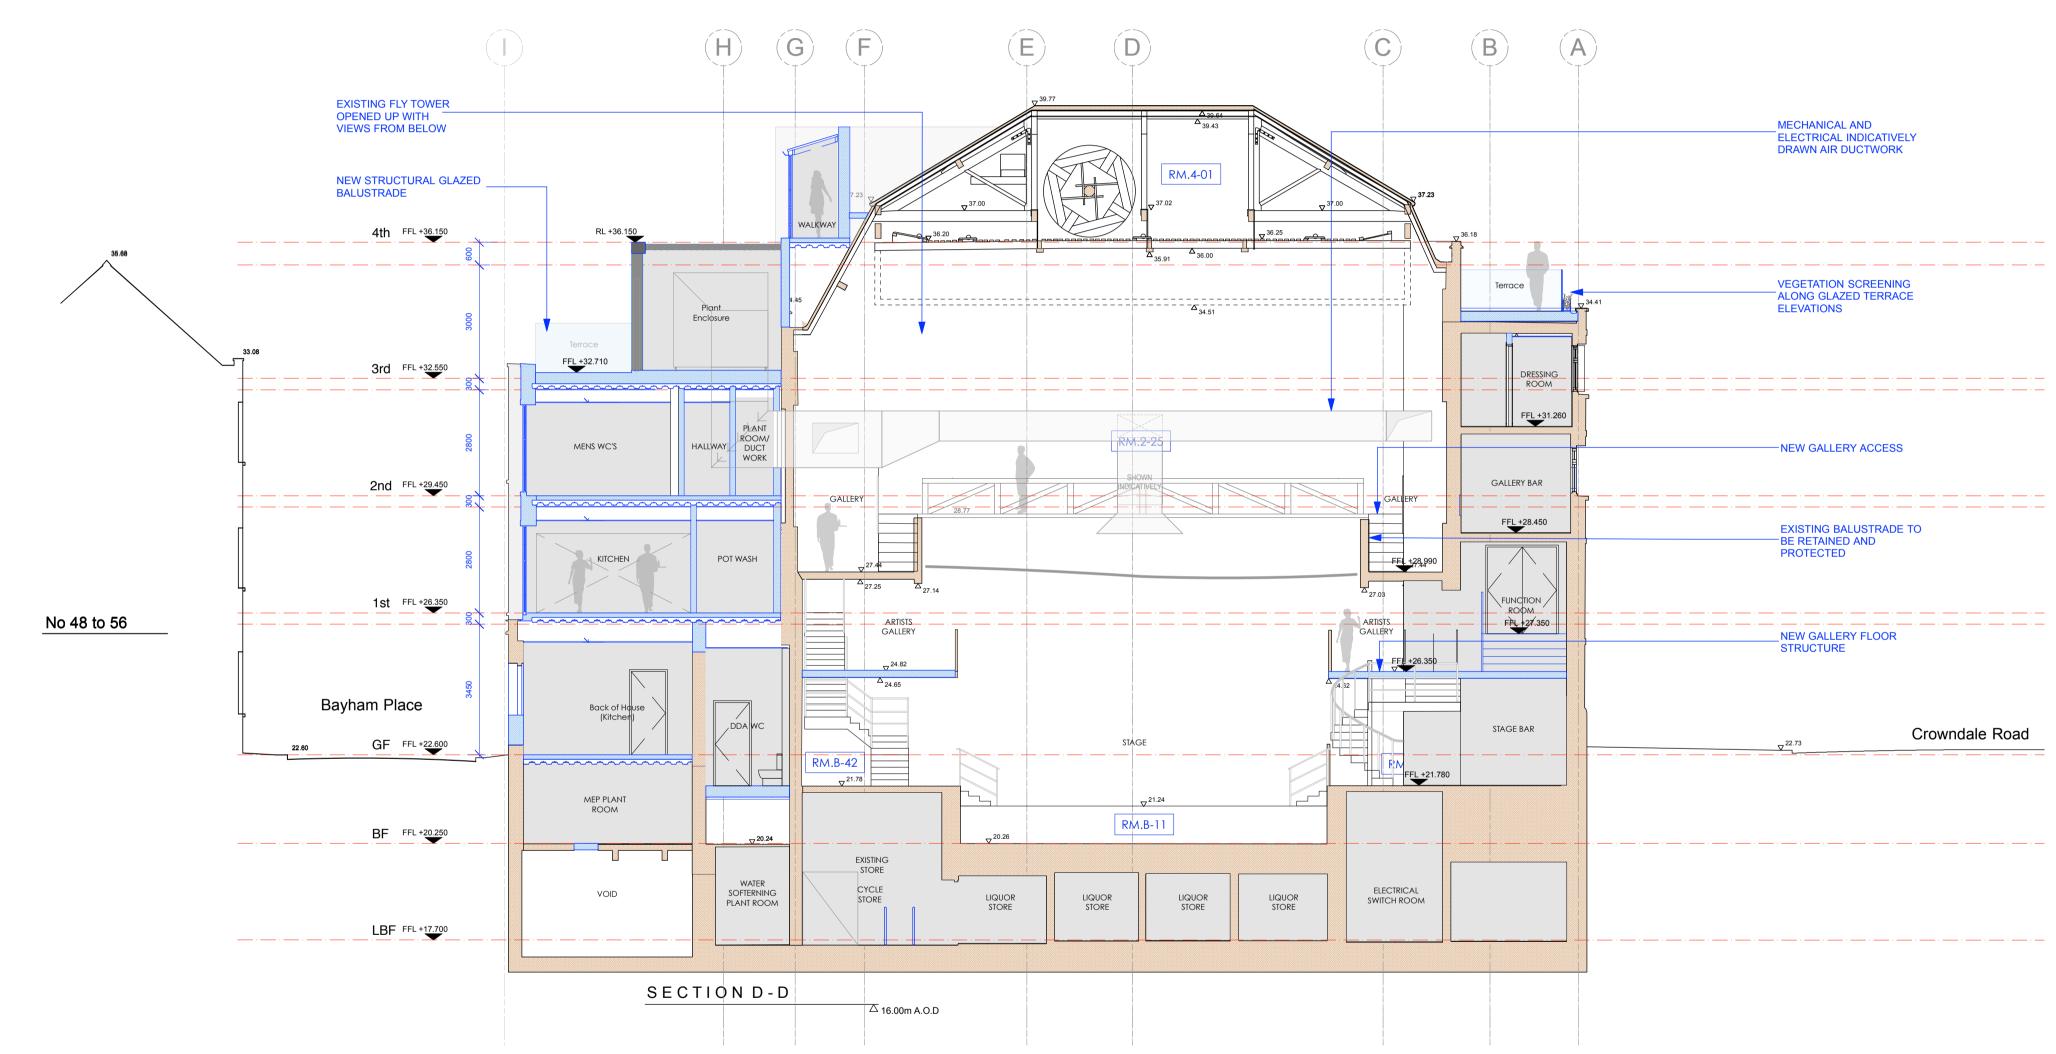

revision / date / amendments - / --/-- / -

Crowndale Road

19.10.17

0 1 2 3 4 5 8m

PLANNING

Archer Humphryes Architects

Basement Central House

142 Central Street London, United Kingdom EC1V 8AR T : +44 (0) 20 7251 8555

project title KOKO + Hope & Anchor + Bayham Place Camden, London

scale date 1:100@A1 18.05.17 drawn checked FR/PC DA revision drawing title Section DD drawing number AHA/ KKC / PR /303