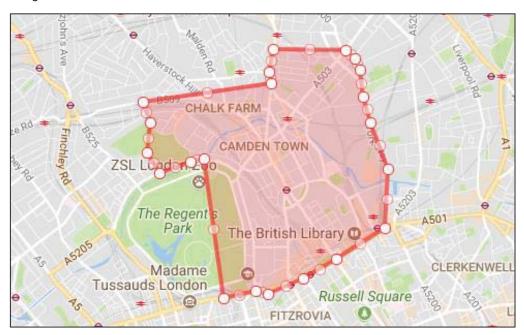

### **Sequential Test**

To demonstrate compliance with Policy H2(j), we have undertaken a sequential assessment to identify alternative sites that may accommodate the 612sqm (GIA) of residential floorspace required as part of the proposal.

As part of the previous application submitted in 2016, we undertook a search within the four adjoining electorate wards surrounding the application site. We have mirrored this approach, which was agreed with officers at London Borough of Camden as part of the pre-application process. The four wards investigated are:

- Regents Park (application site is located within this ward);
- Camden Town with Primrose Hill (to the north);
- Cantelowes (to the north east); and
- St Pancras and Somers Town (to the south).

Our methodology has utilised Estates Gazette Online. This is the largest free-access commercial property availability site. Its digital content enables a search of available properties currently on the market within specified geographical regions.