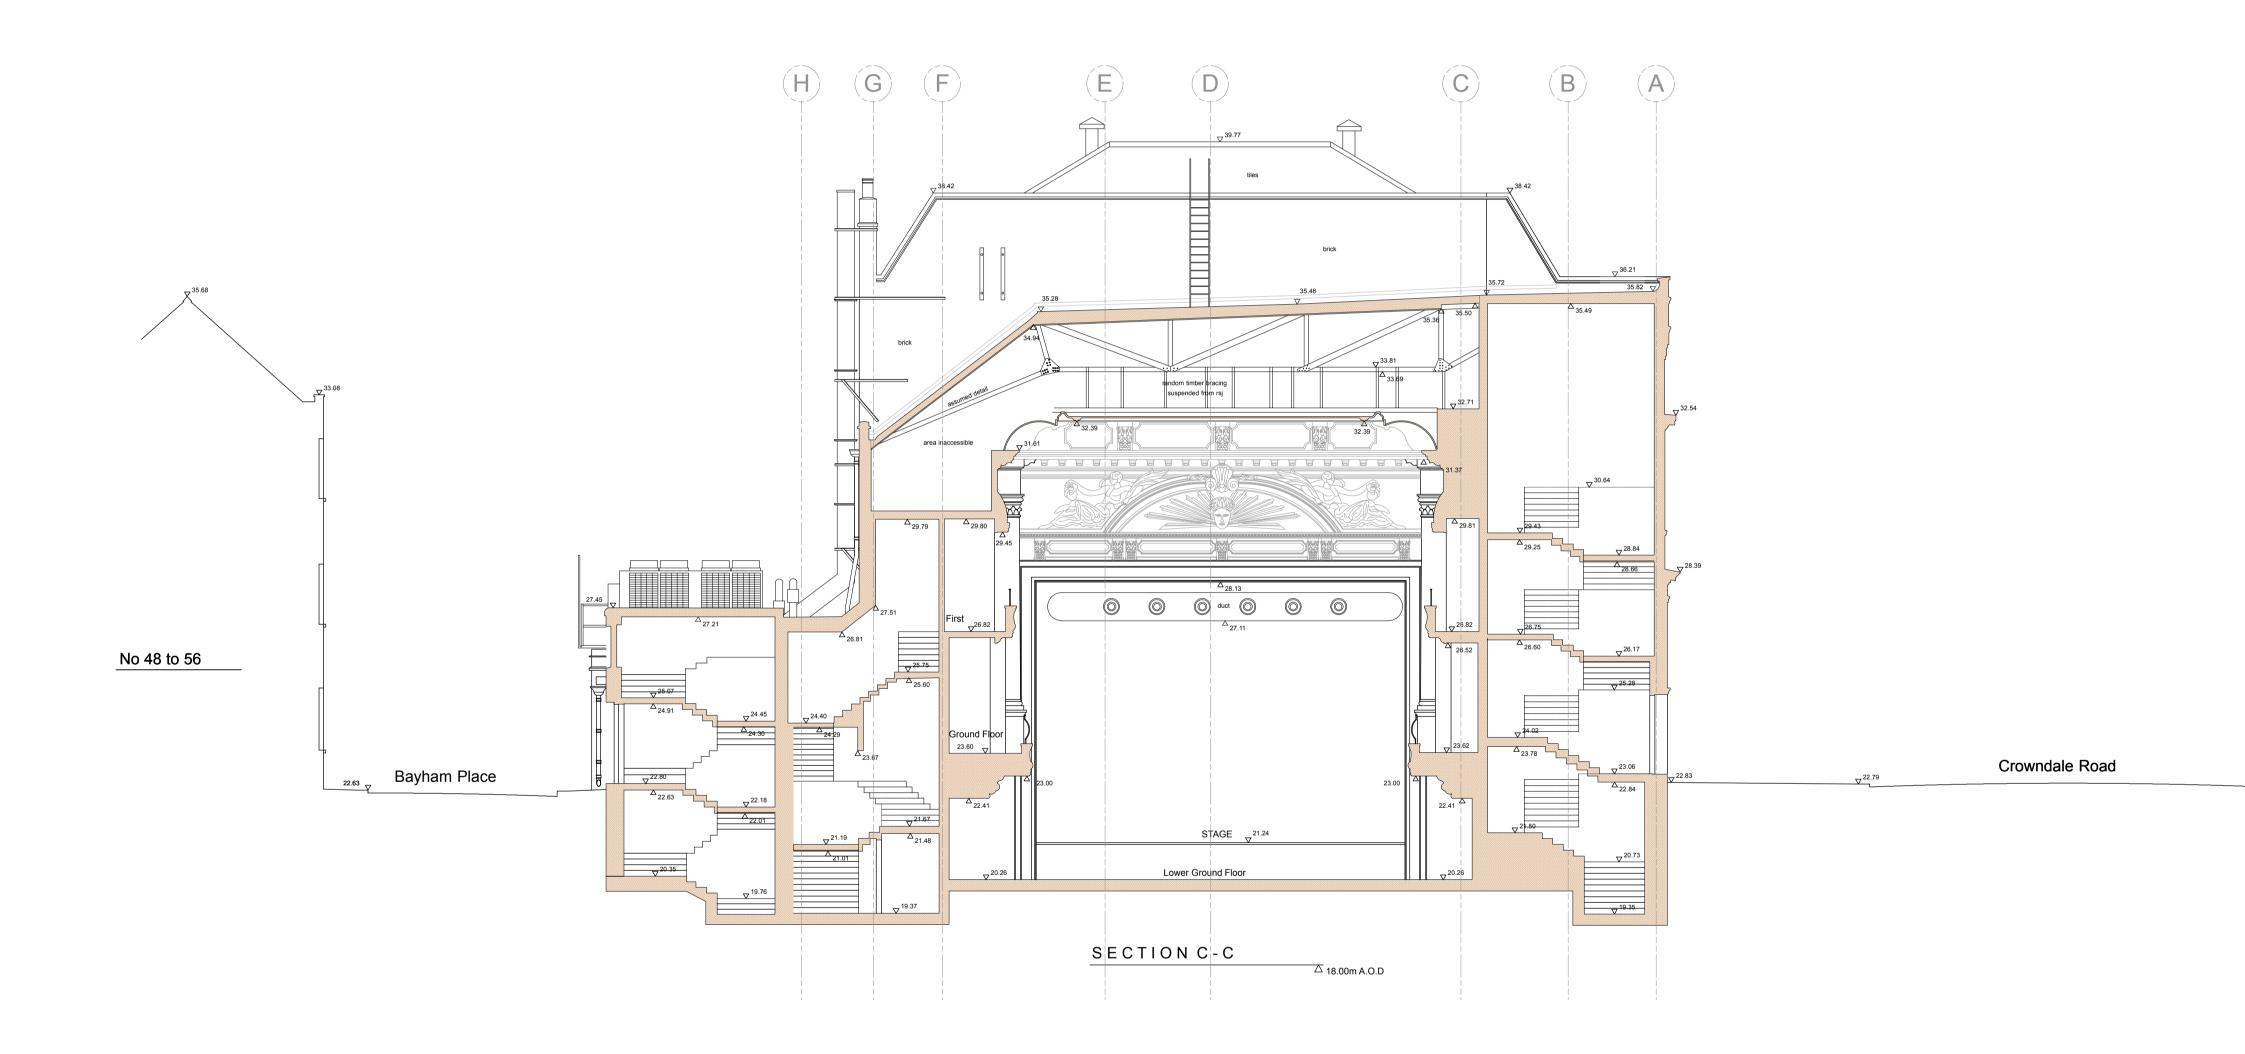

#### LEGEND

|         | Existing Building Fabric KOKO née<br>Camden Palace Theatre (1900) |
|---------|-------------------------------------------------------------------|
|         | Existing Building Fabric<br>Hope & Anchor (approx. 1850)          |
|         | Existing Building Fabric<br>Bayham Place (from 1875)              |
|         | Existing Modern Building Fabric<br>Bayham Place (from 2006)       |
| RM.4-06 | Room Number                                                       |
| D4-02   | Door Number                                                       |
| W4-05   | Window Number                                                     |
|         | Hope & Anchor Demise                                              |
|         | Koko Demise                                                       |
|         | 1 Bayham Street & 65 Bayham<br>Place Demise                       |

### Archer Humphryes Architects

Basement Central House 142 Central Street London, United Kingdom EC1V 8AR T : +44 (0) 20 7251 8555

| project title<br>KOKO + Hope & Anchor + Bay<br>Camden, London | ham I                               | Place                             |
|---------------------------------------------------------------|-------------------------------------|-----------------------------------|
| drawing title<br>Existing Section CC                          | scale<br>1:100@A1<br>drawn<br>FR/PC | date<br>28.11.16<br>checkec<br>DA |
| drawing number<br>AHA/KKC/GA/302                              | revision<br>-                       | 4                                 |