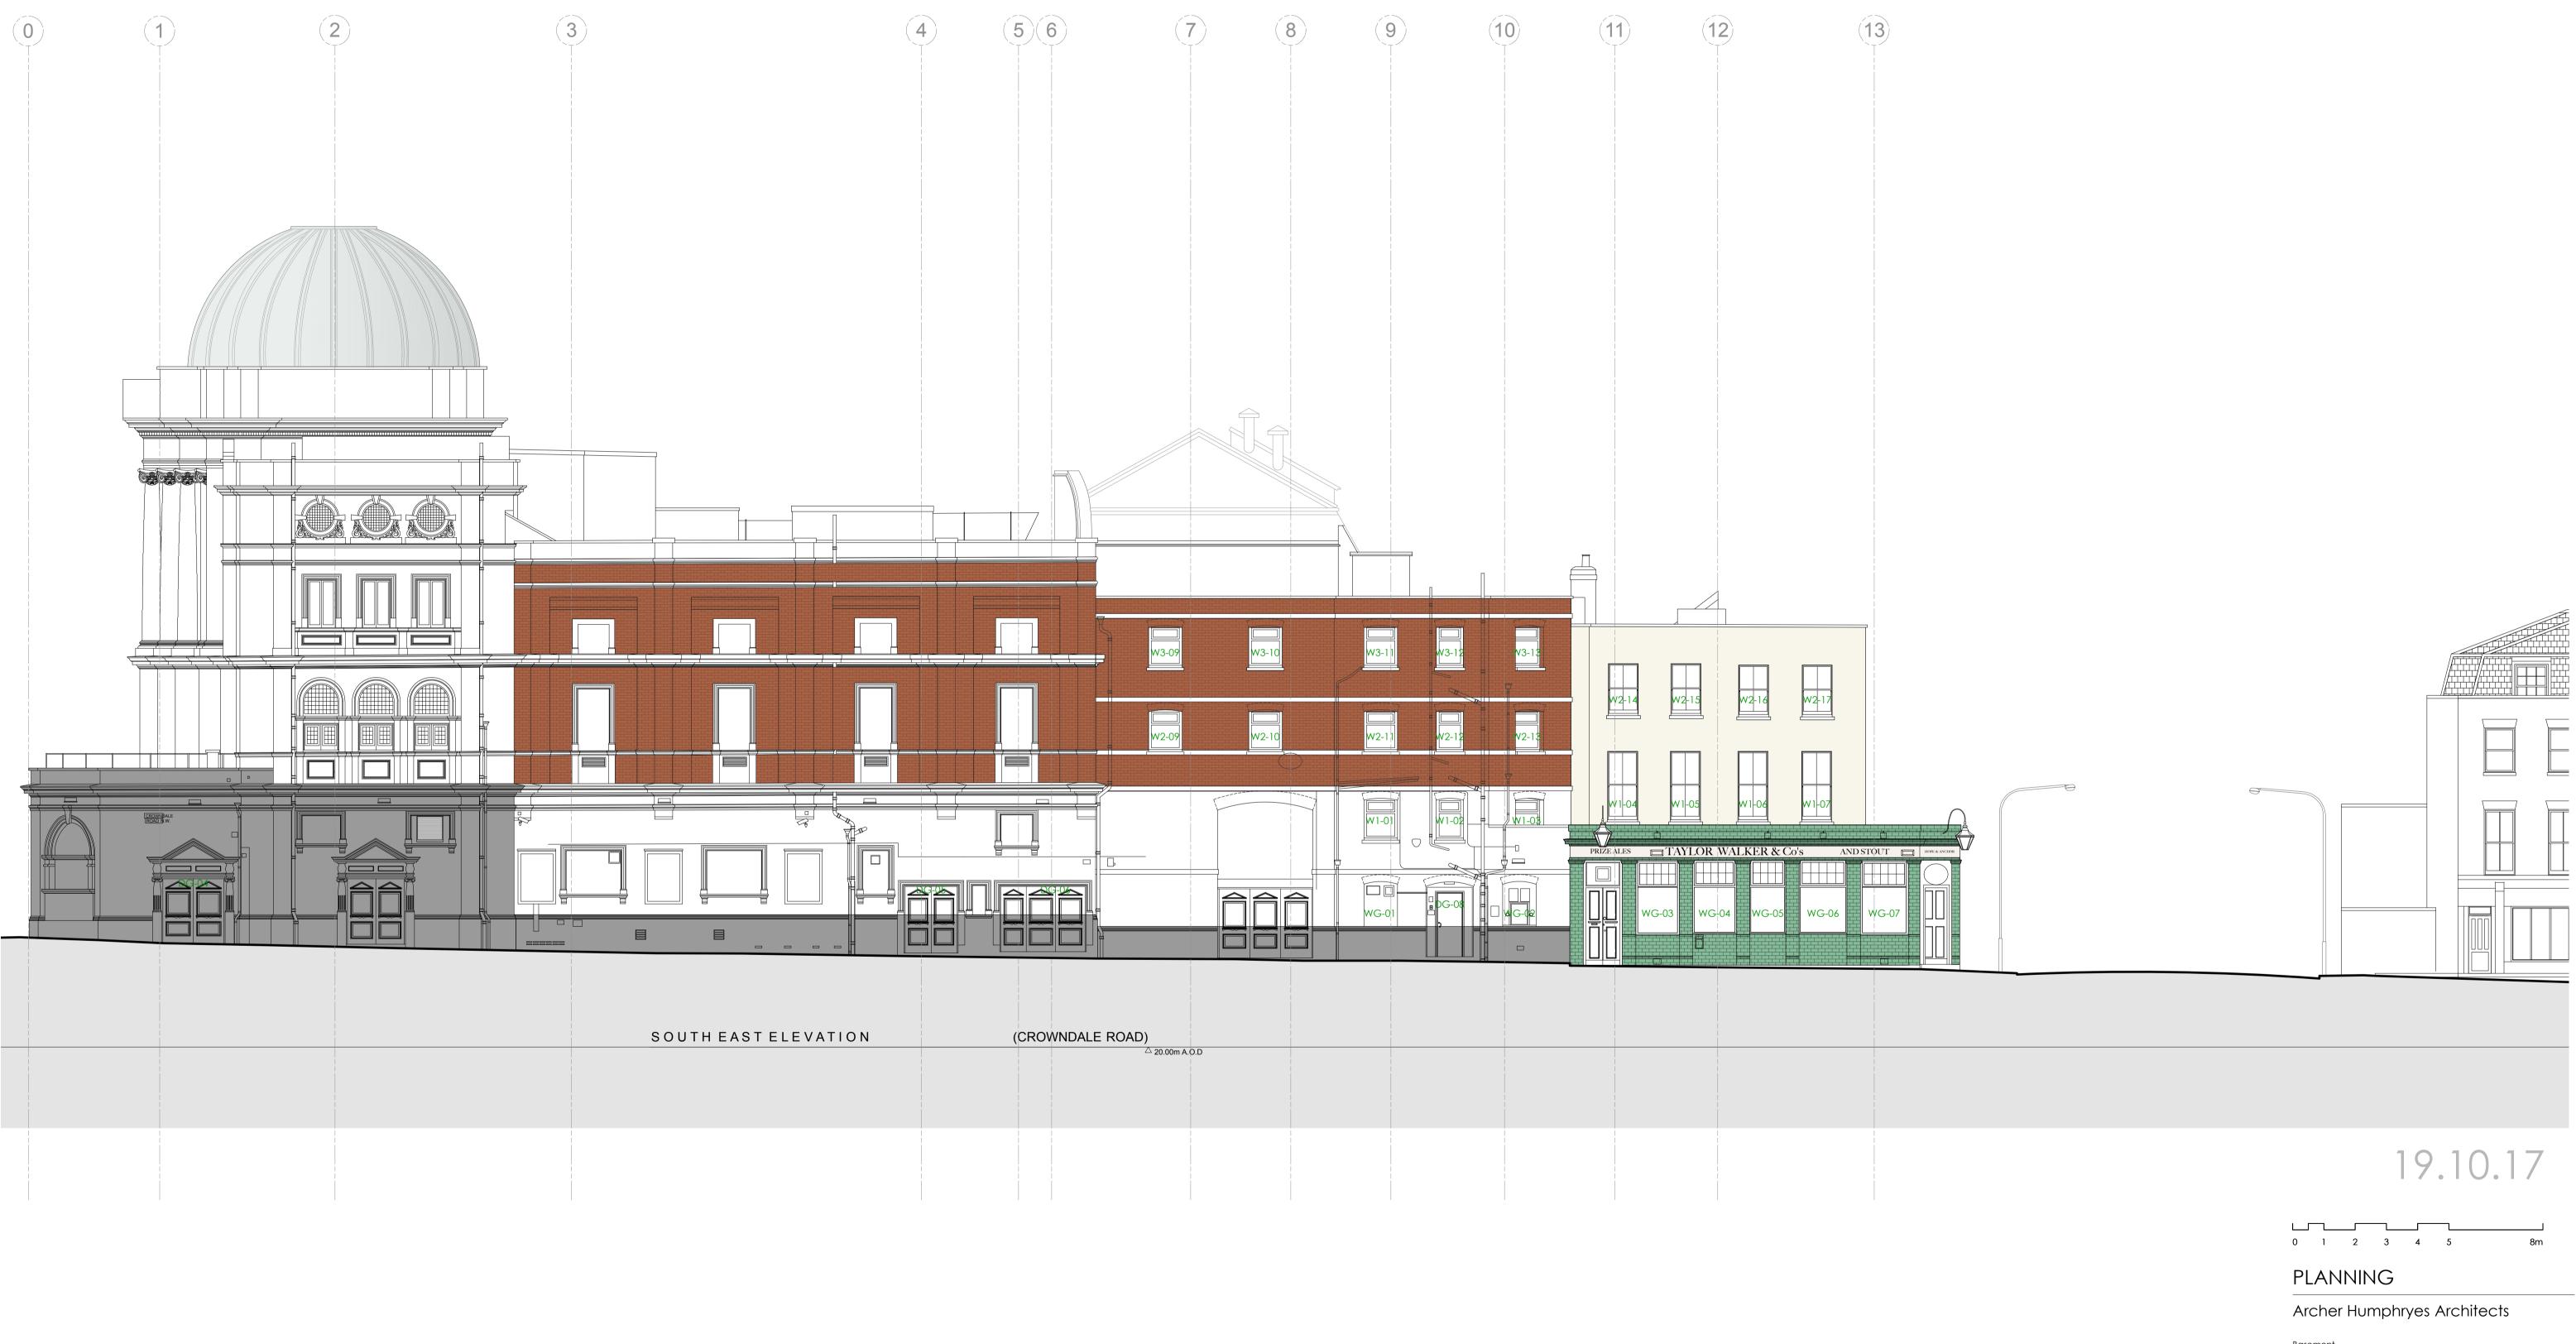

revision / date / amendments - / --/-- / -

Basement Central House 142 Central Street London, United Kingdom EC1V 8AR T : +44 (0) 20 7251 8555

project title KOKO + Hope & Anchor + Bayham Place Camden, London drawing title Existing Crowndale Road Elevation drawing number AHA/KKC/GA/201 scale 1:100 @A1 28.11.16 drawn FR/PC DA revision drawing number AHA/KKC/GA/201