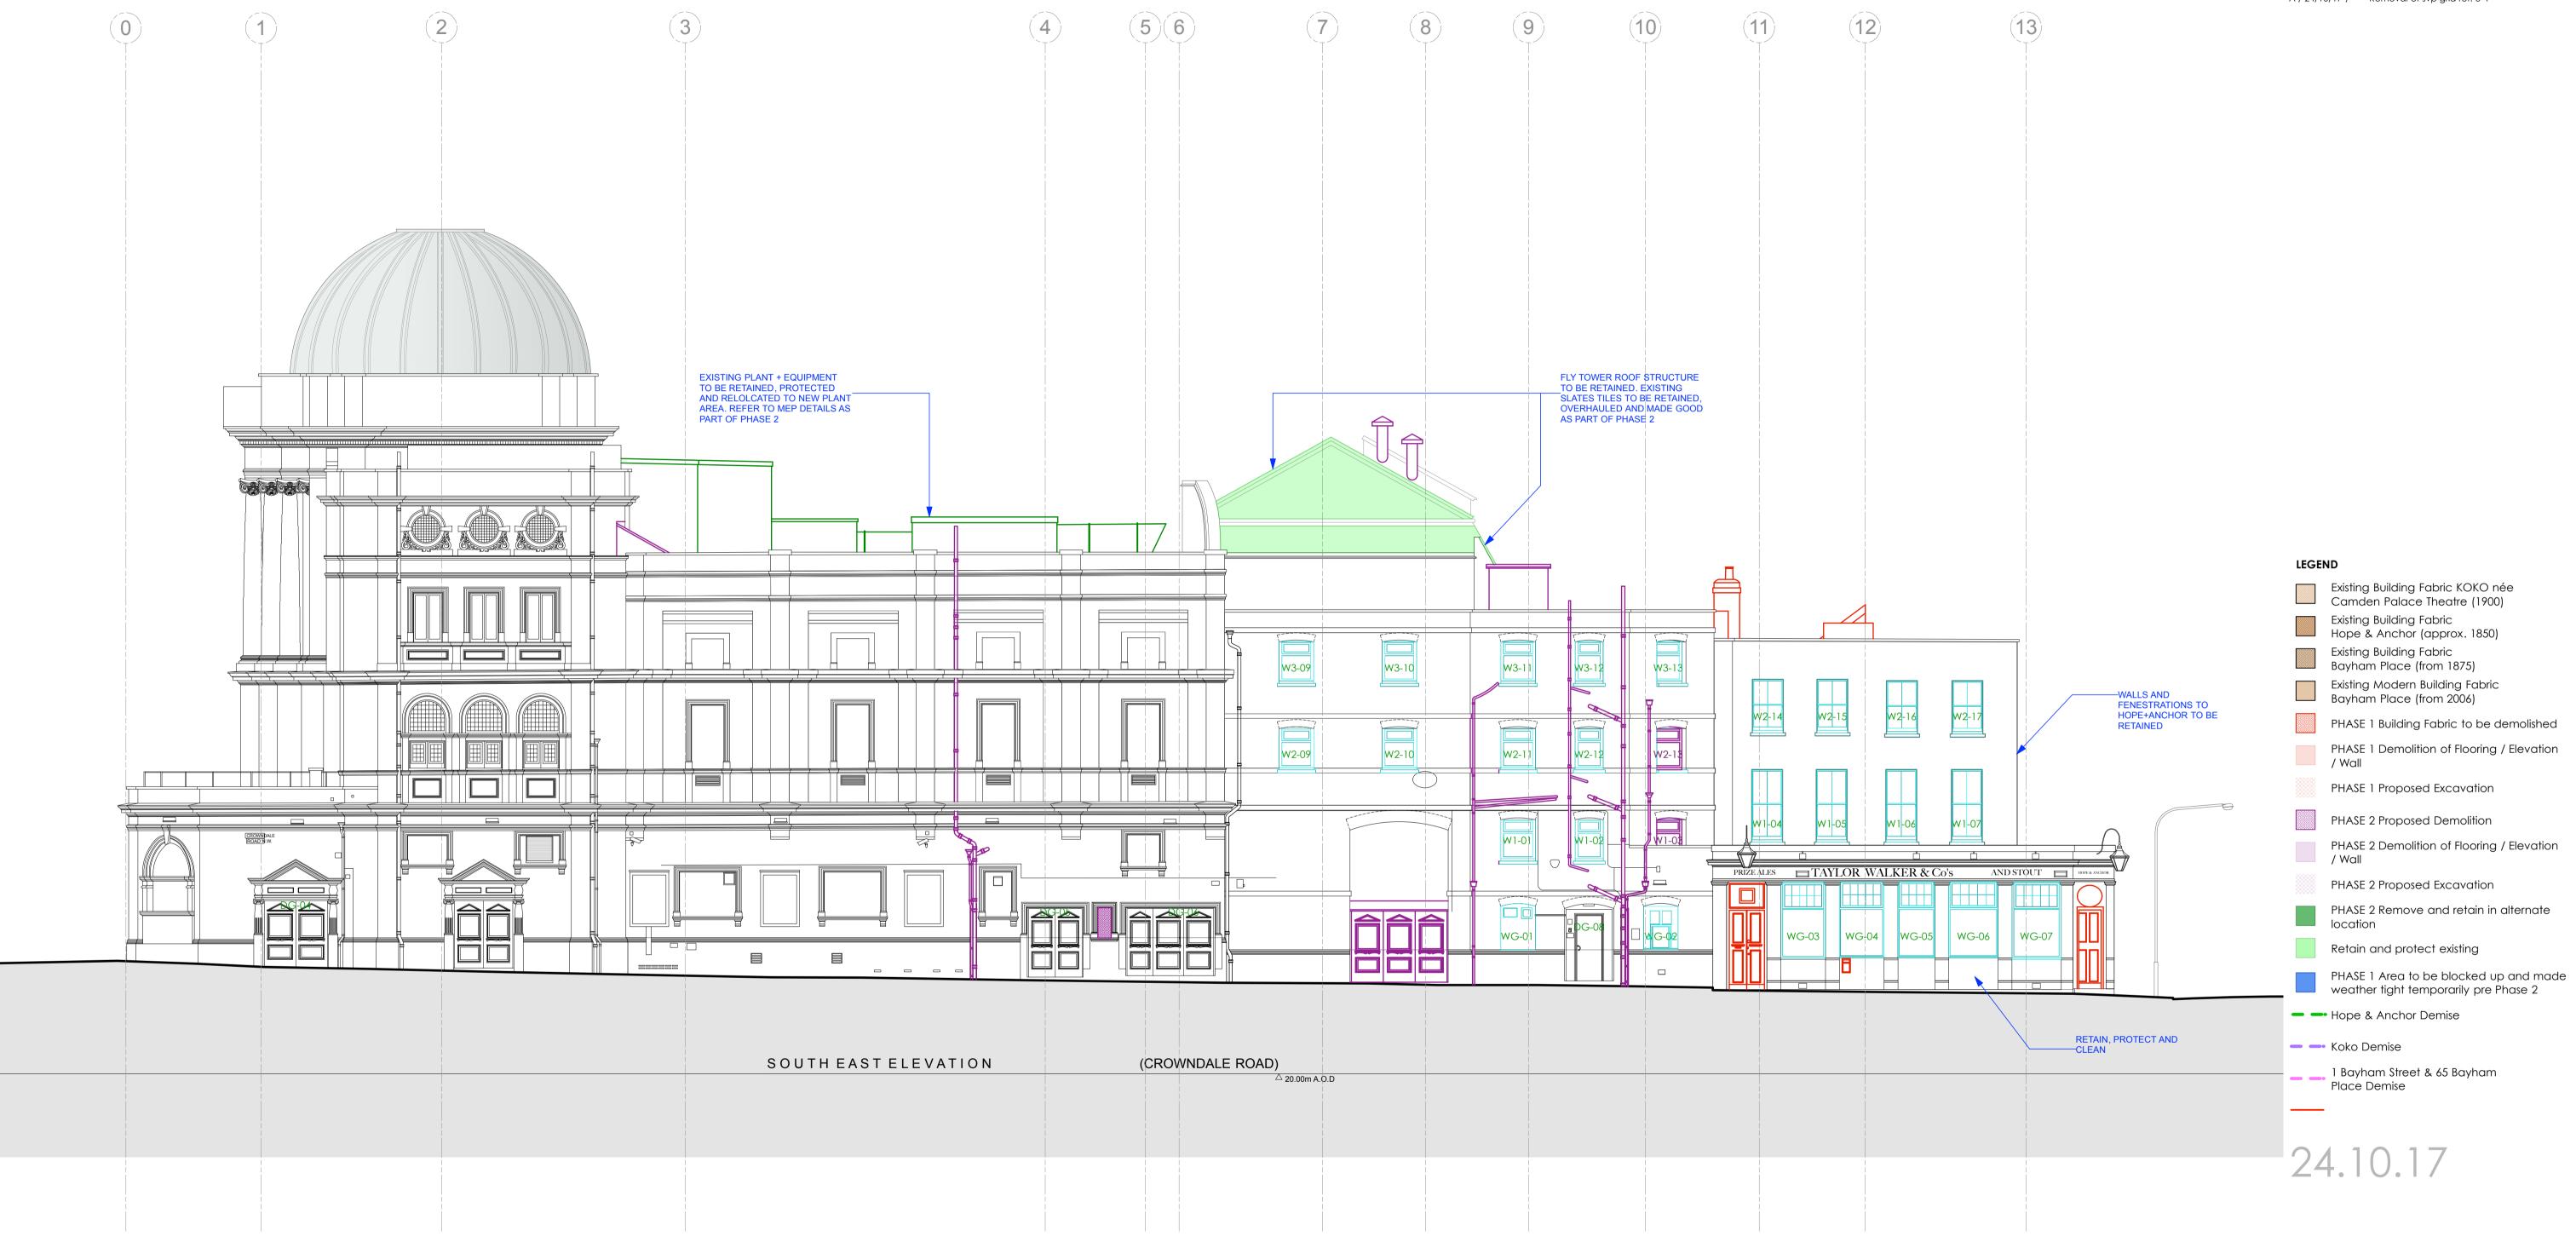

revision / date / amendments A / 24/10/17 / Removal of svp grid ref: 3-4

## Basement Central House

142 Central Street London, United Kingdom EC1V 8AR T : +44 (0) 20 7251 8555

| project title                                         |               |          |
|-------------------------------------------------------|---------------|----------|
| KOKO + Hope & Anchor + Bayham Place<br>Camden, London |               |          |
|                                                       |               |          |
| drawing title                                         | scale         | date     |
| Demolition Crowndale Road                             | 1:100@A1      | 13.04.17 |
|                                                       | drawn         | checked  |
| Elevation                                             | FR            | DA       |
| drawing number                                        | revision<br>A |          |
| AHA/ KKC /DM/201                                      |               |          |

NOTE:Camden, LondoALL ELECTRICAL, PLUMBING, RAIN WATERdrawing titleDOWN-PIPES, SEWER VENT PIPES, SUNDRIESdrawing titleAND ASSORTED MECHANICAL PLANT TO BEDemolition CrowndREMOVED AS PER ASSOCIATED PHASE.ElevationDRAWING TO BE READ INCONJUNCTION WITHdrawing numberMEP AND STRUCTURAL ENGINEER'S DETAILS.AHA/ KKC /DM/201