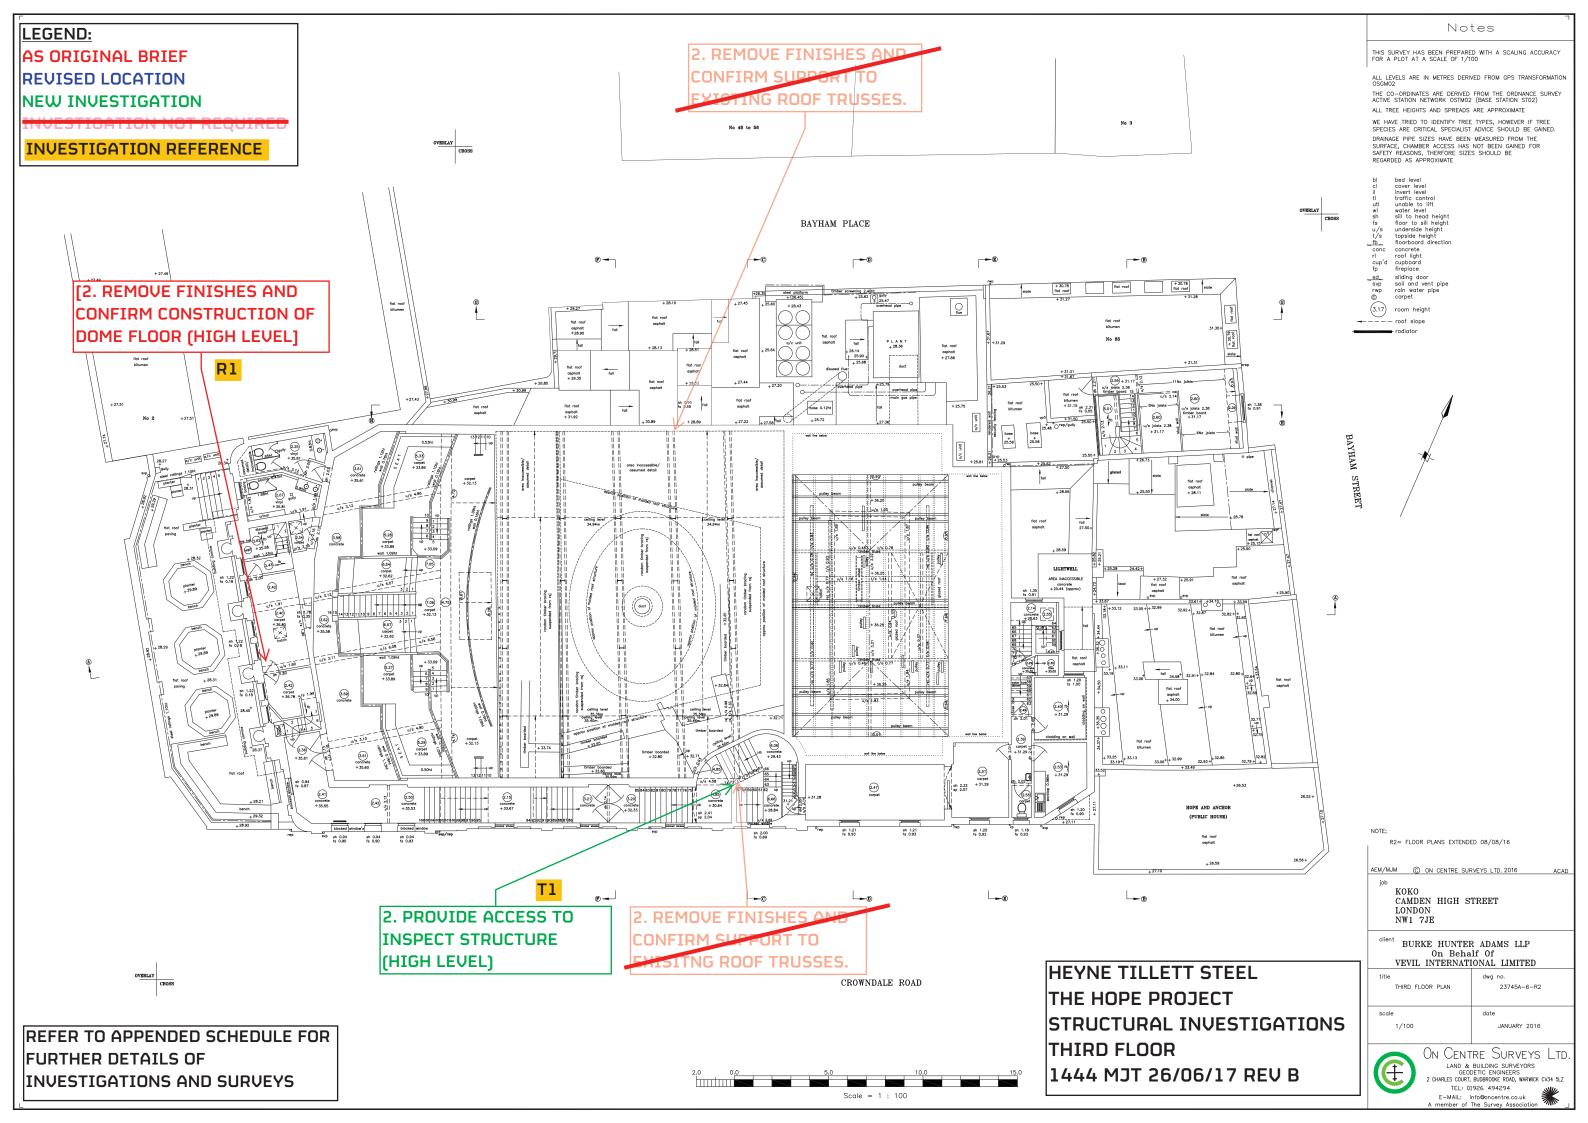

| Job     | THE H | DIE PROJECT         | Date | 04/09/17 |
|---------|-------|---------------------|------|----------|
| Title   | Koko  | ROOF INVESTIGATIONS | Eng. | ACA      |
| Job No. | 1444  | Sheet SKA4          | Rev. | t        |

ROOF BEAM (RI)
1:10 RAY

| Job     | THE HOP | e brazeci        |       | Date | 04/09/17 | HEYNE   |
|---------|---------|------------------|-------|------|----------|---------|
| Title   | Koko    | ROOF INVESTIGATE | lons  | Eng. | ACa      | TILLETT |
| Job No. | 1444    | Sheet            | 26032 | Rev- | 1        | STEEL   |