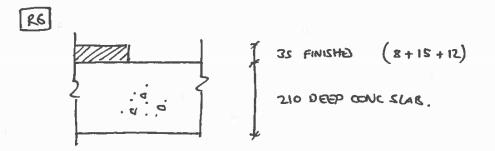

NOTE: THICKNESS OF FOUTING WAS DETERMINED BY DULLING NOT EXPLICITLY OBSERVED. WATER HAD TO BE PUMPED OUT DURING INVESTMATION.

KOKO TRIAL PIT 1:10 CA4.

| Job _   | THE HO | E PROJECT |                  | Date | 04/09/17. |     |
|---------|--------|-----------|------------------|------|-----------|-----|
| Title   | KOKO   | BASEMENT  | INLESTIGRATION 3 | Eng. | ACa       | TIL |
| Job No. | 1444   | She       | eet <b>SK086</b> | Rev. | t         |     |