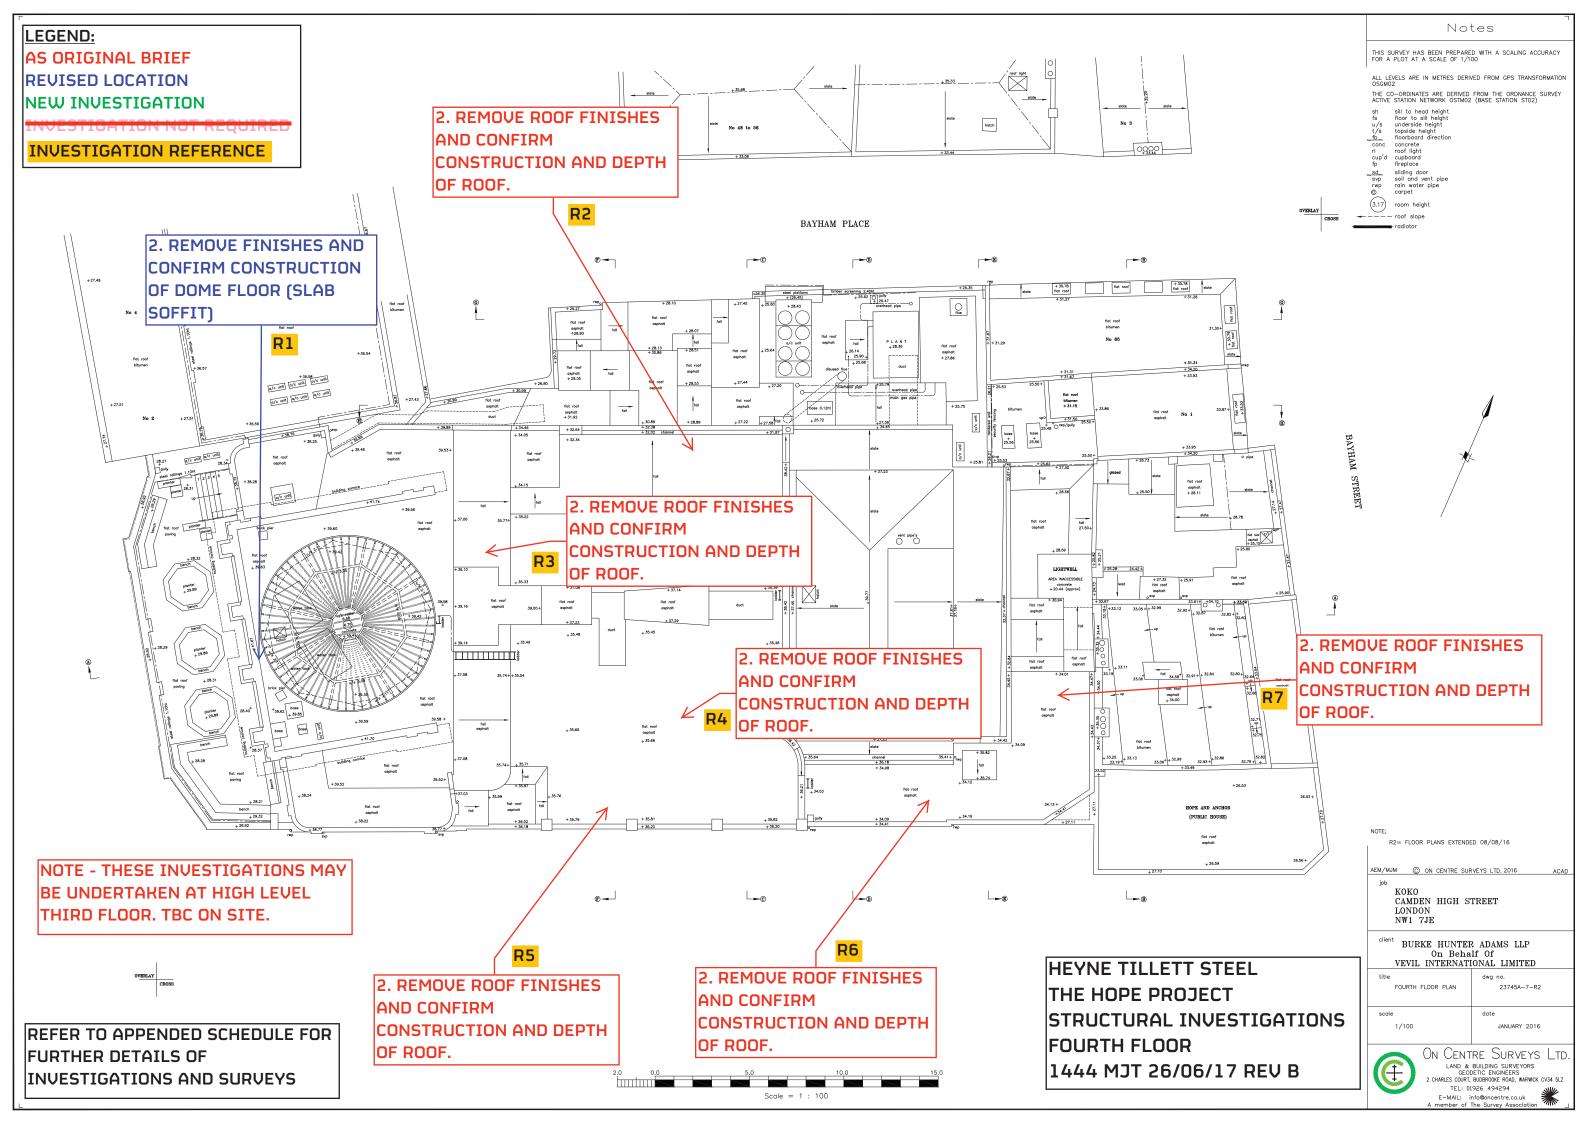

| Job     | THE HO | re pro | TEG .    |        | Date | 04/09/17 |
|---------|--------|--------|----------|--------|------|----------|
| Title   | Koko   | ROOF   | INVESTIC | ENTONS | Eng. | ACa      |
| Job No. | 1444   |        | Sheet    | 2koge  | Rev. | Ü        |

| HEYNE   |
|---------|
| TILLETT |
| STEEL   |

 $\bigcirc$ 