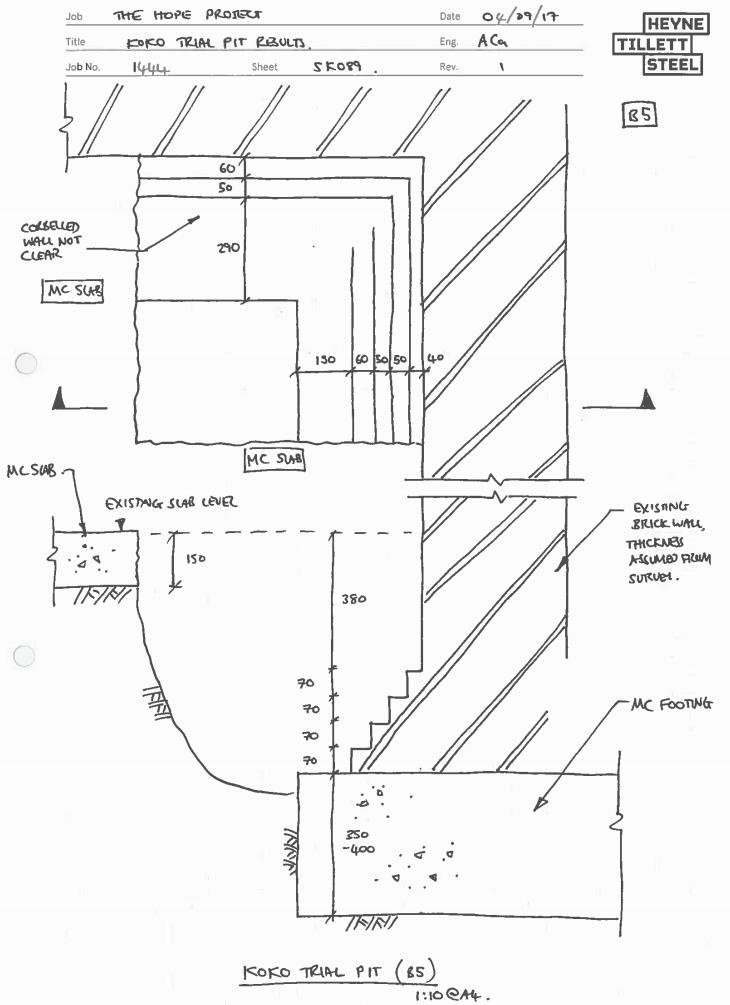

| Job     | THE HO  | PE PROJECT |       |       | Date | 04/09/17 | HEYNE   |
|---------|---------|------------|-------|-------|------|----------|---------|
| Title   | KDKO    | TRIAL PIT  | reuts | 00    | Eng. | ACa      | TILLETT |
| Job No. | الالالد |            | Sheet | 2K082 | Rev- | 1        | STEEL   |

NOTE: THICKNESS OF FOUTING WAS DETERMINED BY DULLING NOT EXPLICITLY OBSERVED. WATER HAD TO BE PUMPED OUT DURING INVESTMATION.

KOKO TRIAL PIT 1:10 CA4.

| Job _   | THE HO | E PROJECT |                  | Date | 04/09/17. |     |
|---------|--------|-----------|------------------|------|-----------|-----|
| Title   | KOKO   | BASEMENT  | INLESTIGRATION 3 | Eng. | ACa       | TIL |
| Job No. | 1444   | She       | eet <b>SK086</b> | Rev. | t         |     |