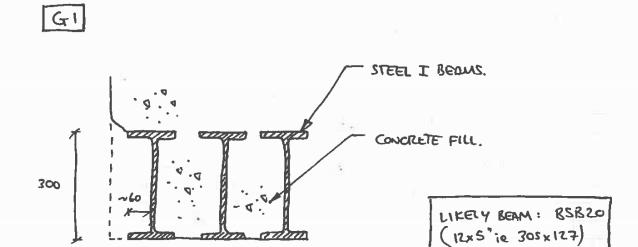

GROUND FLOOR LINTER - GI (HIGH LEVEL)
1:10 QAY

55 125 72 125 45 125

GROUND FLOOR LINTEZ - G9 (HIGH LEVEL)

 $\bigcirc$ 

| Job     | THE HE | PE PR | OJECT |                | Date | 04/09/17 | - HEYNE |
|---------|--------|-------|-------|----------------|------|----------|---------|
| Title   | Koko   | THE   | FLOOR | ZUOTRADITIZUUI | Eng. | ACa      | TILLETT |
| Job No. | البليل |       | Sheet | SKO32.         | Rev. | 1        | STEEL   |