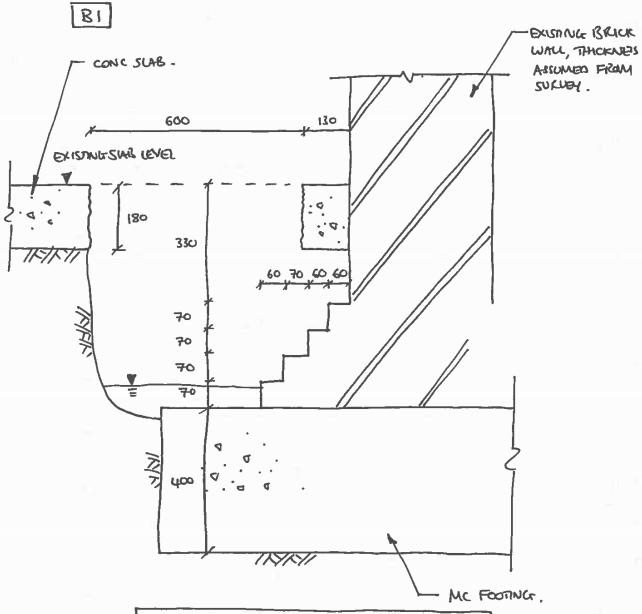

| Job     | THE HO  | PE PROJECT |       |       | Date | 04/09/17 | HEYNE   |
|---------|---------|------------|-------|-------|------|----------|---------|
| Title   | KDKO    | TRIAL PIT  | reuts | 00    | Eng. | ACa      | TILLETT |
| Job No. | الالالد |            | Sheet | 2K082 | Rev- | 1        | STEEL   |

NOTE: THICKNESS OF FOUTING WAS DETERMINED BY DULLING NOT EXPLICITLY OBSERVED. WATER HAD TO BE PUMPED OUT DURING INVESTMATION.

KOKO TRIAL PIT 1:10 CA4.

| Job _   | THE HO | E PROJECT |                  | Date | 04/09/17. |     |
|---------|--------|-----------|------------------|------|-----------|-----|
| Title   | KOKO   | BASEMENT  | INLESTIGRATION 3 | Eng. | ACa       | TIL |
| Job No. | 1444   | She       | eet <b>SK086</b> | Rev. | t         |     |