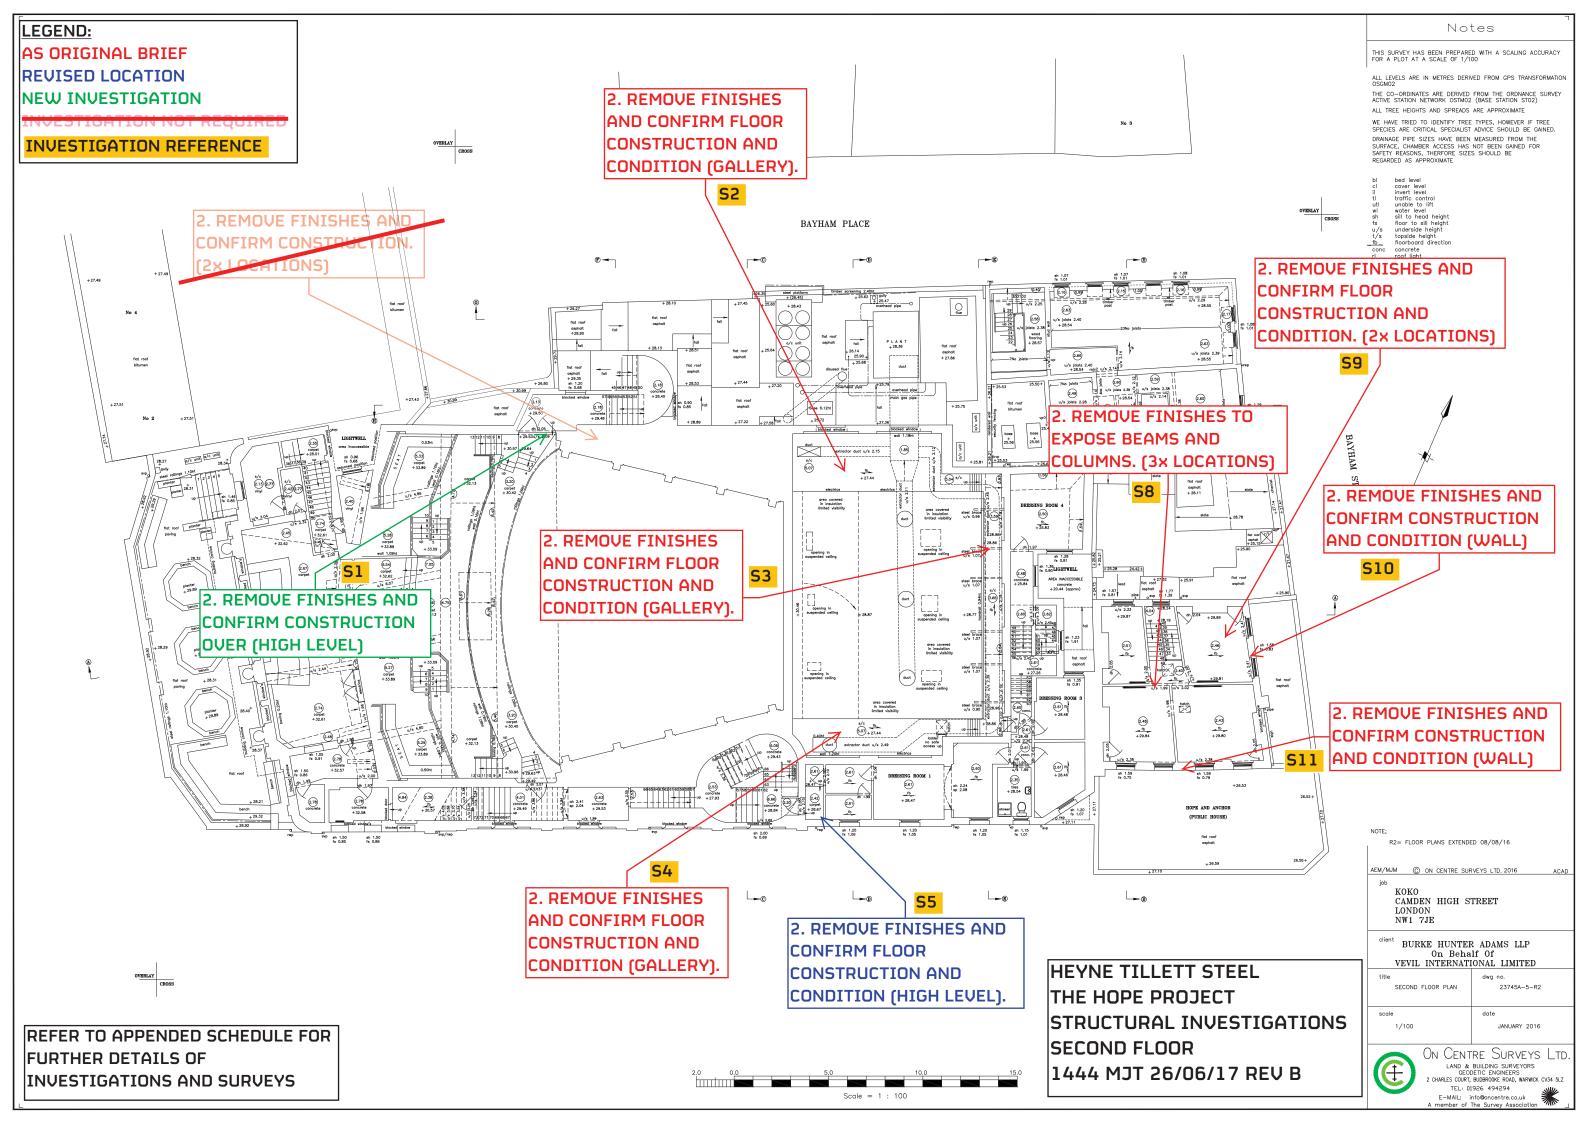

Job THE HOPE PROJECT

Title ISORO BASEMENT INVESTIGATIONS Eng. ACA

TILLETT

Job No. 1444 Sheet SKOT8. Rev. 1

STEEL

84

BASEMENT LWIEZ (HIGH LEVEL)
1:10 PAY.

| Job     | THE HO | LE DISOLLECT |        | Date | 04/69/17 |
|---------|--------|--------------|--------|------|----------|
| Title   | KOKO   | TRAL PIT R   | EZULIS | Eng. | ACa      |
| Job No. | 1444   | Sheet        | SKO90  | Rev. | 1        |

819

BASEMENT LINIER (HIGHLEVEL)

| Job     | THE H | ore pro | TEUT  |                | Date | 04/09/17 | Н          |
|---------|-------|---------|-------|----------------|------|----------|------------|
| Title   | Koko  | GROUND  | FLOOR | INVESTIGATIONS | Eng. | ACa      | TILLE      |
| Job No. | 1444  |         | Sheet | 5k092          | Rev  | ı        | <b>S</b> 1 |

GROUND FLOOR LINTER - GI (HIGH LEVEL)
1:10 QAY

55 125 72 125 45 125

GROUND FLOOR LINTEZ - G9 (HIGH LEVEL)

 $\bigcirc$ 

| Job     | THE HE | PE PR | OJECT |                | Date | 04/09/17 | - HEYNE |
|---------|--------|-------|-------|----------------|------|----------|---------|
| Title   | Koko   | THE   | FLOOR | ZUOTRADITIZUUI | Eng. | ACa      | TILLETT |
| Job No. | البليل |       | Sheet | SKO32.         | Rev. | 1        | STEEL   |