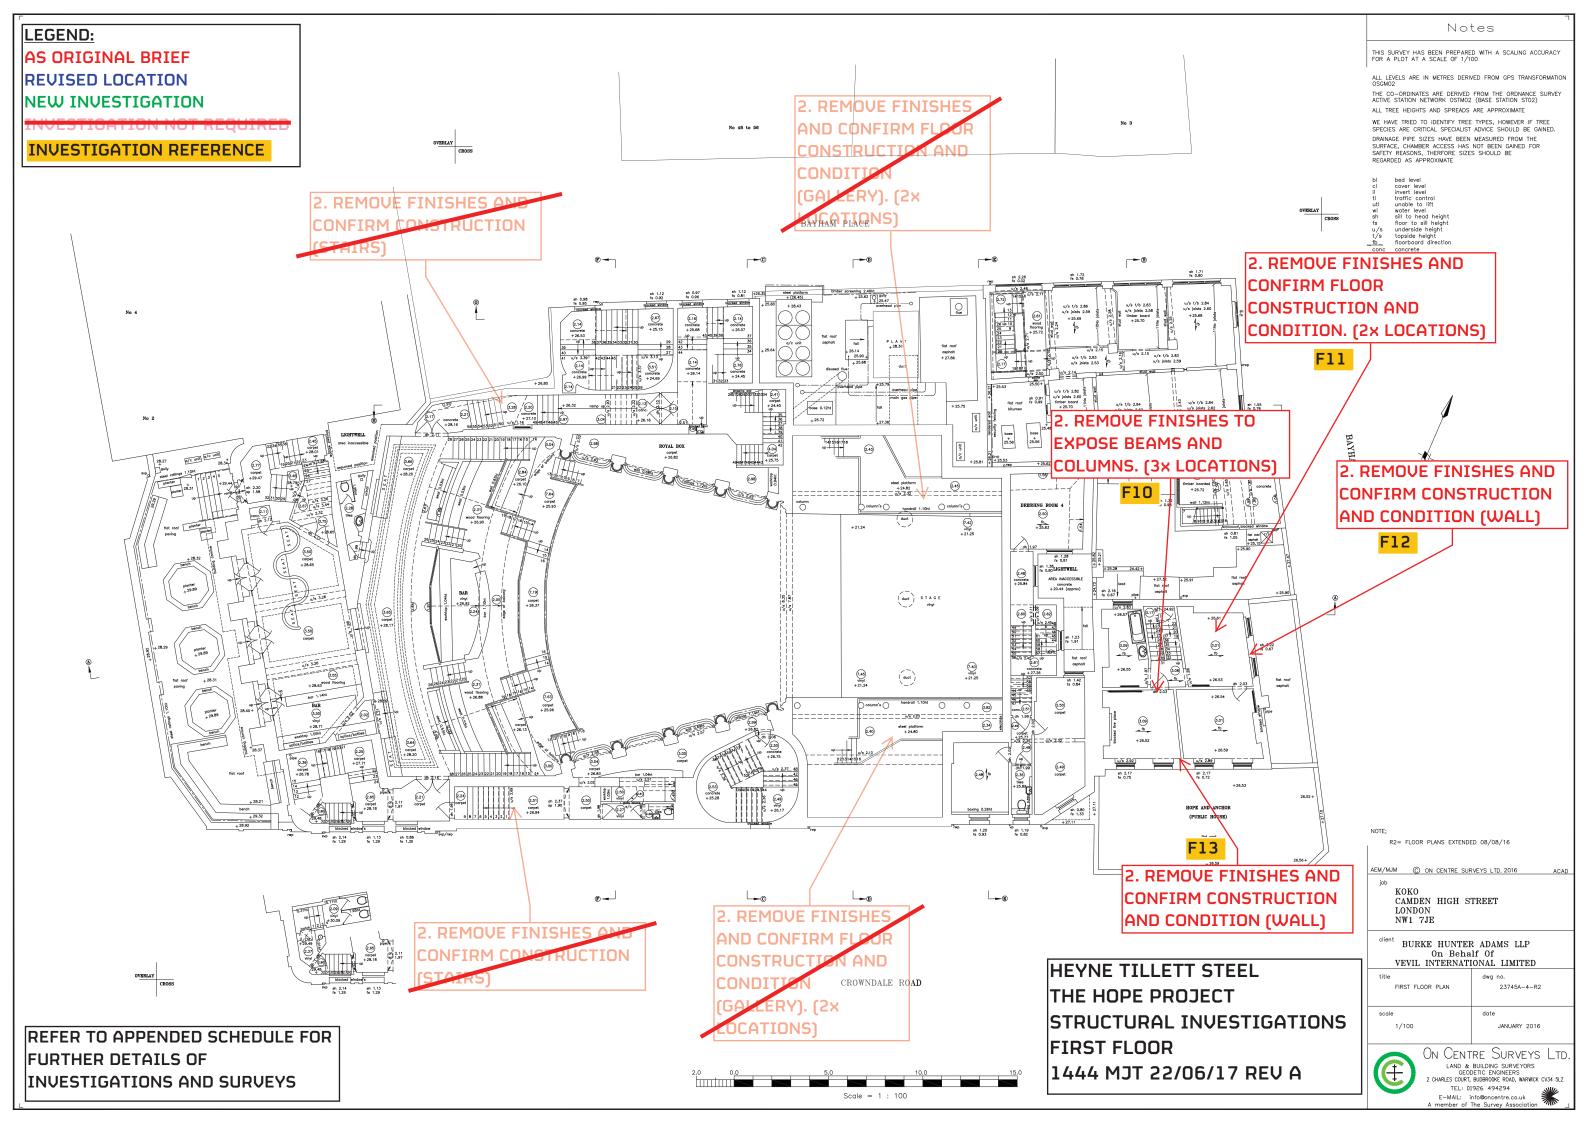

| Job     | THE HO  | PE PROJECT |       |       | Date | 04/09/17 | HEYNE   |
|---------|---------|------------|-------|-------|------|----------|---------|
| Title   | KDKO    | TRIAL PIT  | reuts | 00    | Eng. | ACa      | TILLETT |
| Job No. | الالالد |            | Sheet | 2K082 | Rev- | 1        | STEEL   |

NOTE: THICKNESS OF FOUTING WAS DETERMINED BY DULLING NOT EXPLICITLY OBSERVED. WATER HAD TO BE PUMPED OUT DURING INVESTMATION.

KOKO TRIAL PIT 1:10 CA4.

| Job _   | THE HO | E PROJECT |                  | Date | 04/09/17. |     |
|---------|--------|-----------|------------------|------|-----------|-----|
| Title   | KOKO   | BASEMENT  | INLESTIGRATION 3 | Eng. | ACa       | TIL |
| Job No. | 1444   | She       | eet <b>SK086</b> | Rev. | t         |     |