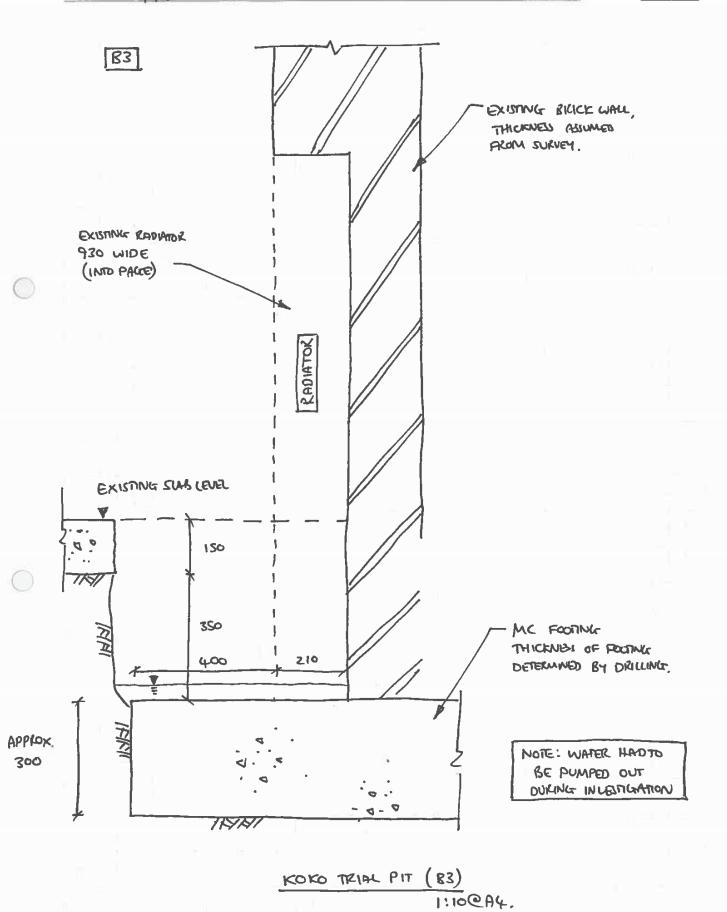

KOKO TRIAL PIT (BIO)
1:10@A4

| Job     | THE HO | LE bisonea  |            | Date | 04/09/17 | HEYNE   |
|---------|--------|-------------|------------|------|----------|---------|
| Title   | roko   | BASEMENT WM | ZTIGATIONS | Eng. | ACa      | TILLETT |
| Job No. | 1444   | Sheet       | SK091      | Rev- | 1        | STEEL   |