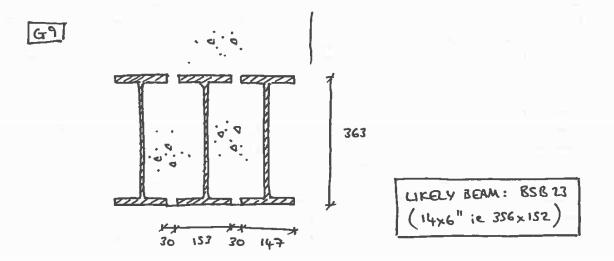

GROUND FLOOR LINTER - GI (HIGH LEVEL)
1:10 QAY

55 125 72 125 45 125

GROUND FLOOR LINTEZ - G9 (HIGH LEVEL)

 $\bigcirc$ 

| Job     | THE HE | PE PR | OJECT |                | Date | 04/09/17 | - HEYNE |
|---------|--------|-------|-------|----------------|------|----------|---------|
| Title   | Koko   | THE   | FLOOR | ZUOTRADITIZUUI | Eng. | ACa      | TILLETT |
| Job No. | البليل |       | Sheet | SKO32.         | Rev. | 1        | STEEL   |