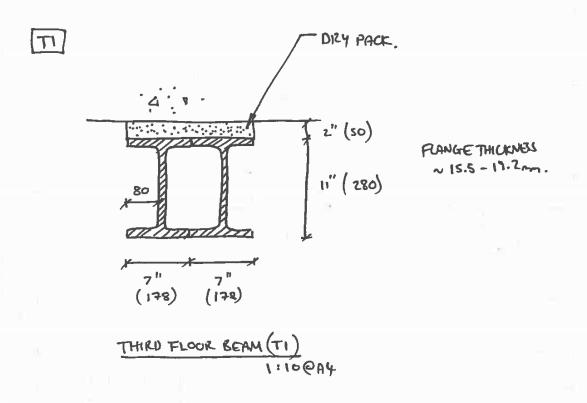

GROUND FLOOR LINTER - GI (HIGH LEVEL)
1:10 QAY

55 125 72 125 45 125

GROUND FLOOR LINTEZ - G9 (HIGH LEVEL)

 $\bigcirc$ 

| Job     | THE HE | PE PR | OJECT |                | Date | 04/09/17 | - HEYNE |
|---------|--------|-------|-------|----------------|------|----------|---------|
| Title   | Koko   | THE   | FLOOR | ZUOTRADITIZUUI | Eng. | ACa      | TILLETT |
| Job No. | البليل |       | Sheet | SKO32.         | Rev. | 1        | STEEL   |