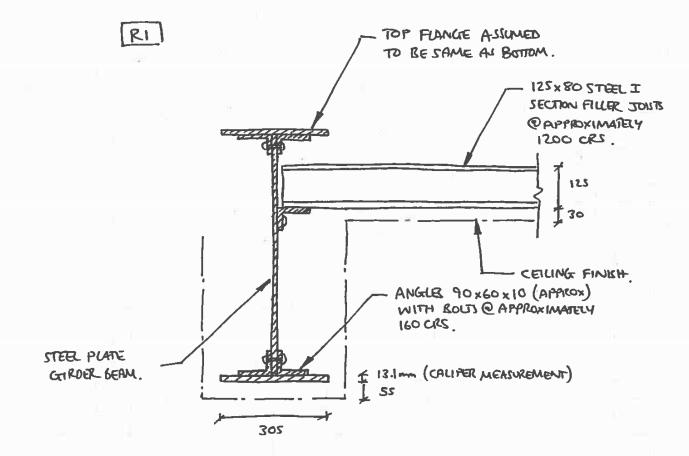

ROOF BEAM (RI)
1:10 RAY

| Job     | THE HOP | e brazeci        |       | Date | 04/09/17 | HEYNE   |
|---------|---------|------------------|-------|------|----------|---------|
| Title   | Koko    | ROOF INVESTIGATE | lons  | Eng. | ACa      | TILLETT |
| Job No. | 1444    | Sheet            | 26032 | Rev- | 1        | STEEL   |