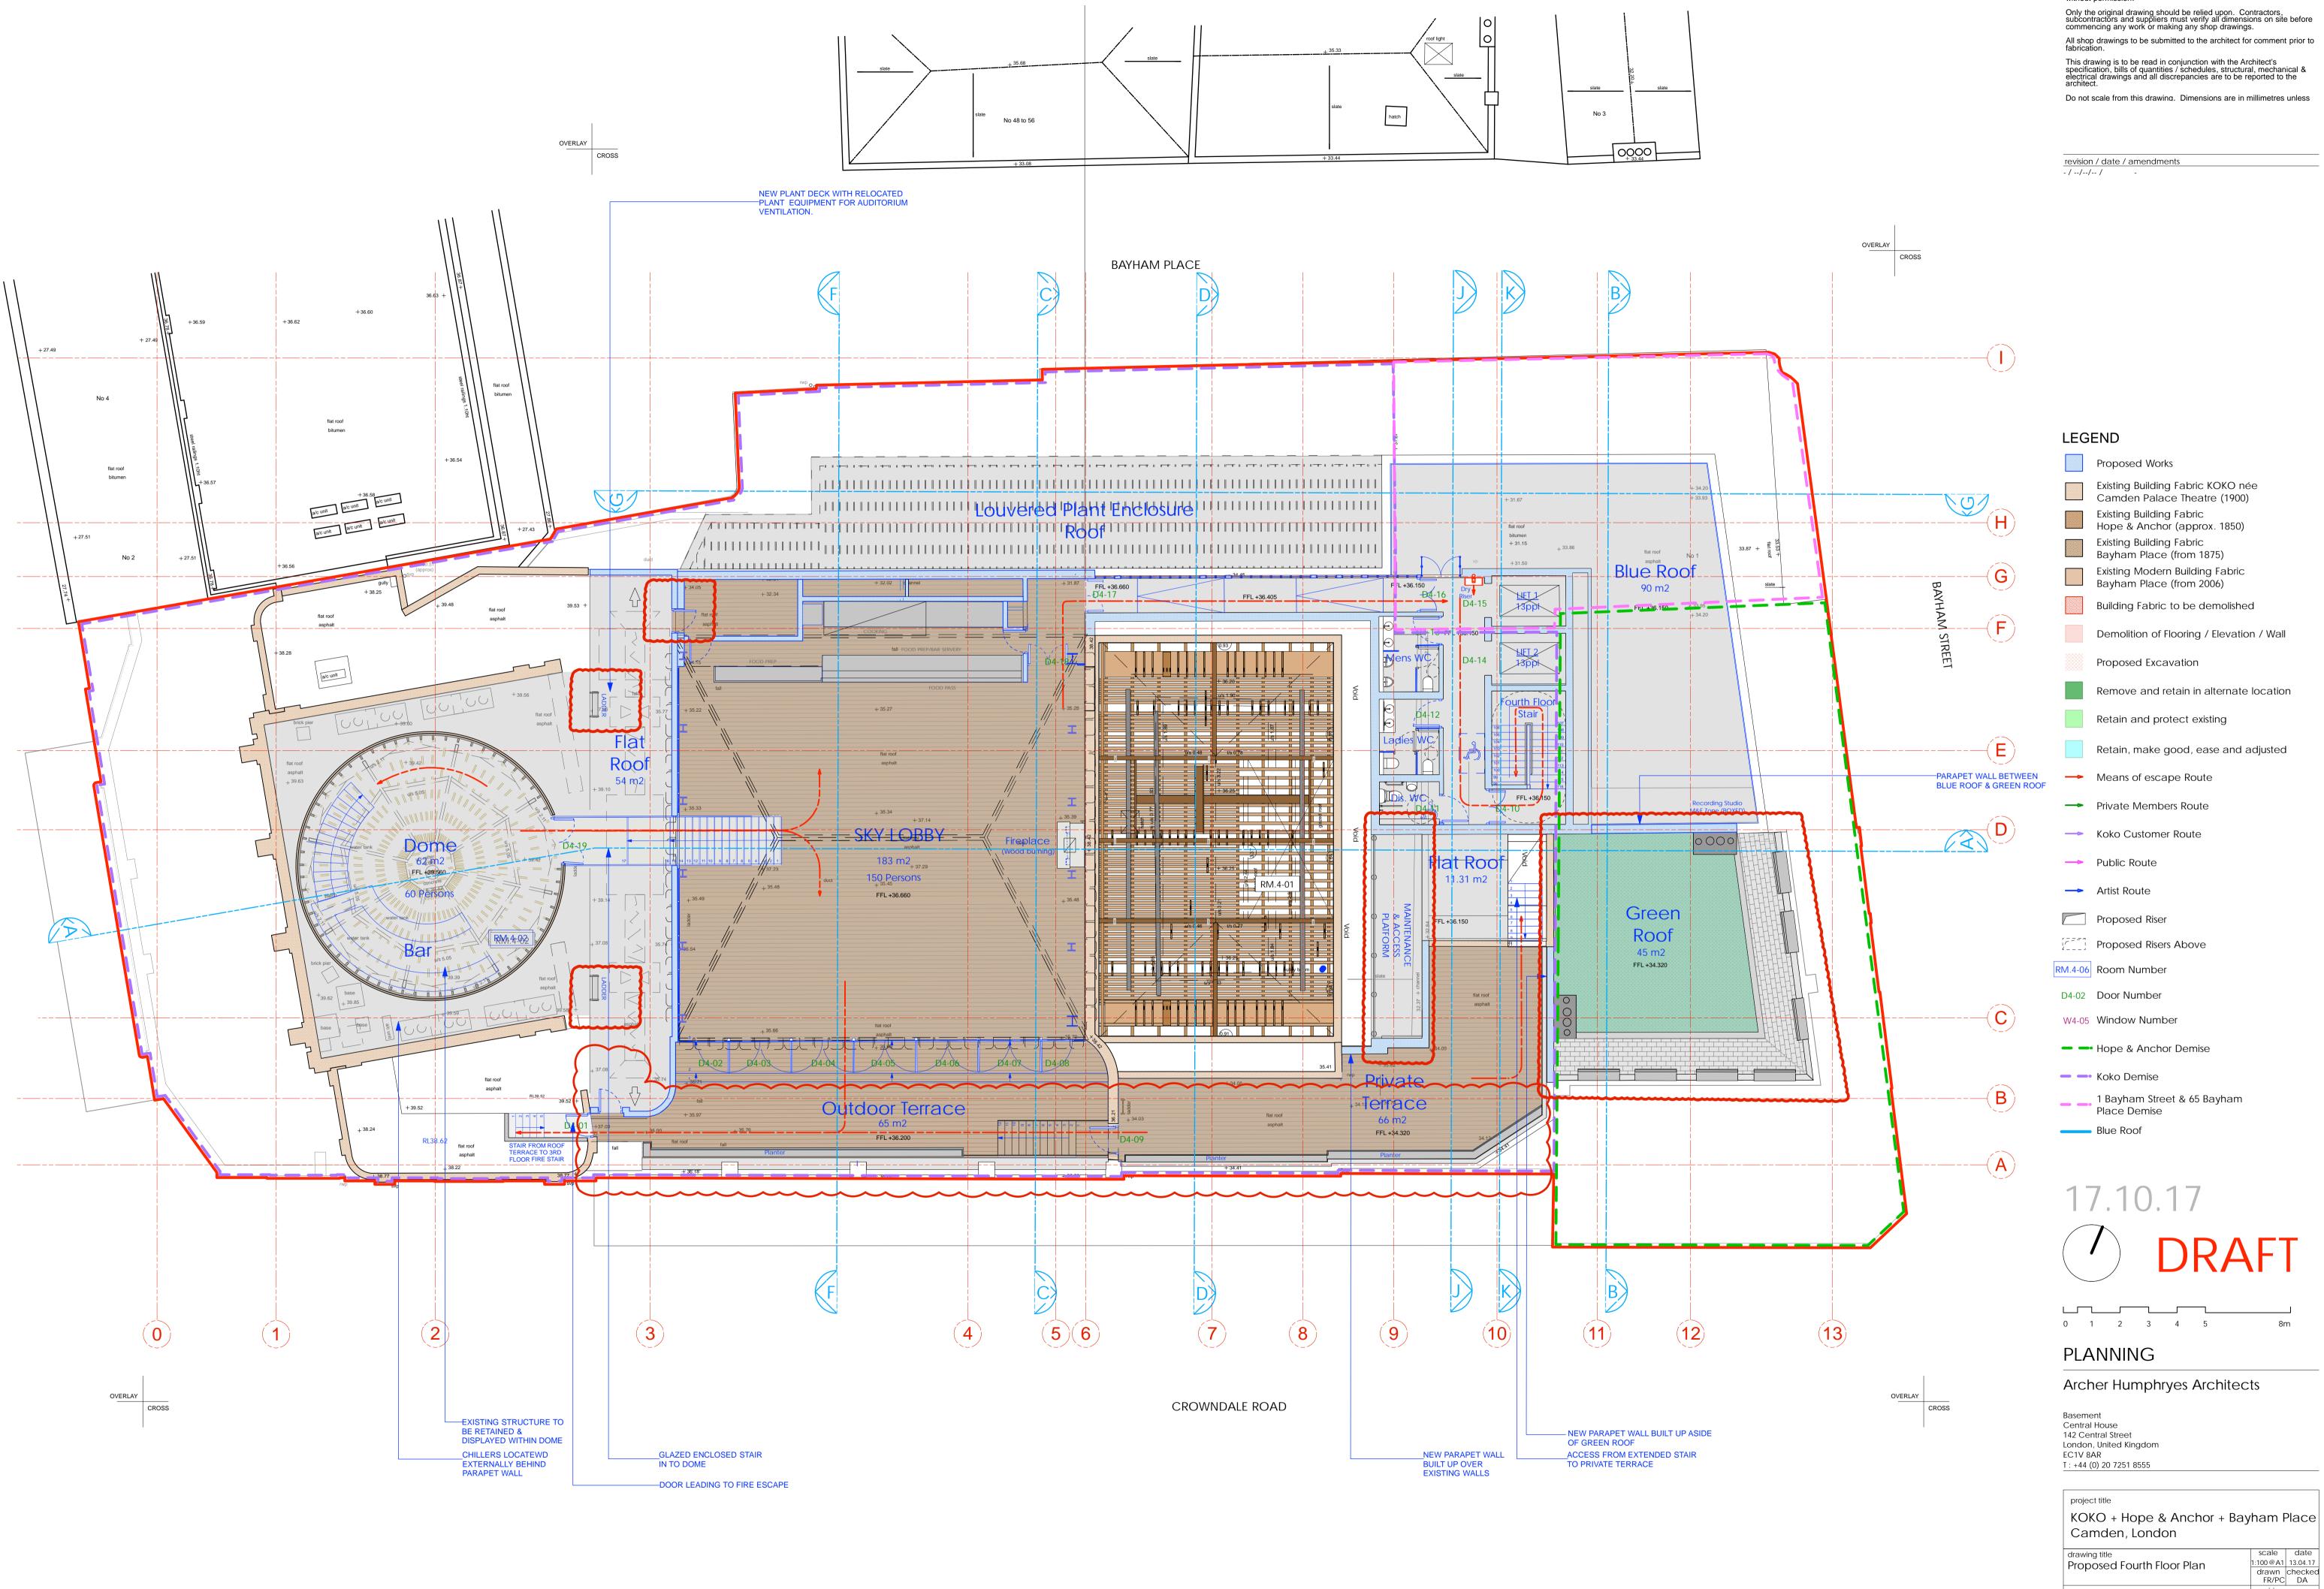

### LEGEND 90000000

|         | Proposed Works                                                    |
|---------|-------------------------------------------------------------------|
|         | Existing Building Fabric KOKO née<br>Camden Palace Theatre (1900) |
|         | Existing Building Fabric<br>Hope & Anchor (approx. 1850)          |
|         | Existing Building Fabric<br>Bayham Place (from 1875)              |
|         | Existing Modern Building Fabric<br>Bayham Place (from 2006)       |
|         | Building Fabric to be demolished                                  |
|         | Demolition of Flooring / Elevation / Wall                         |
|         | Proposed Excavation                                               |
|         | Remove and retain in alternate location                           |
|         | Retain and protect existing                                       |
|         | Retain, make good, ease and adjusted                              |
|         | Means of escape Route                                             |
| >       | Private Members Route                                             |
|         | Koko Customer Route                                               |
| >       | Public Route                                                      |
|         | Artist Route                                                      |
|         | Proposed Riser                                                    |
|         | Proposed Risers Above                                             |
| RM.4-06 | Room Number                                                       |
| D4-02   | Door Number                                                       |
| W4-05   | Window Number                                                     |
|         | Hope & Anchor Demise                                              |
|         | Koko Demise                                                       |
|         | 1 Bayham Street & 65 Bayham<br>Place Demise                       |
|         | Blue Roof                                                         |
|         |                                                                   |
| 1 -     | 7 10 17                                                           |

### 17.10.17 DRAFT 0 1 2 3 4 5 8m

### PLANNING

Archer Humphryes Architects

| project title<br>KOKO + Hope & Anchor + Bay<br>Camden, London | ham I             | Place            |
|---------------------------------------------------------------|-------------------|------------------|
| drawing title                                                 | scale<br>1:100@A1 | date<br>13.04.17 |
| Proposed Third Floor Plan                                     | drawn<br>FR/PC    | checked<br>DA    |
| drawing number<br>AHA/ KKC /GA/103                            | revision<br>-     |                  |