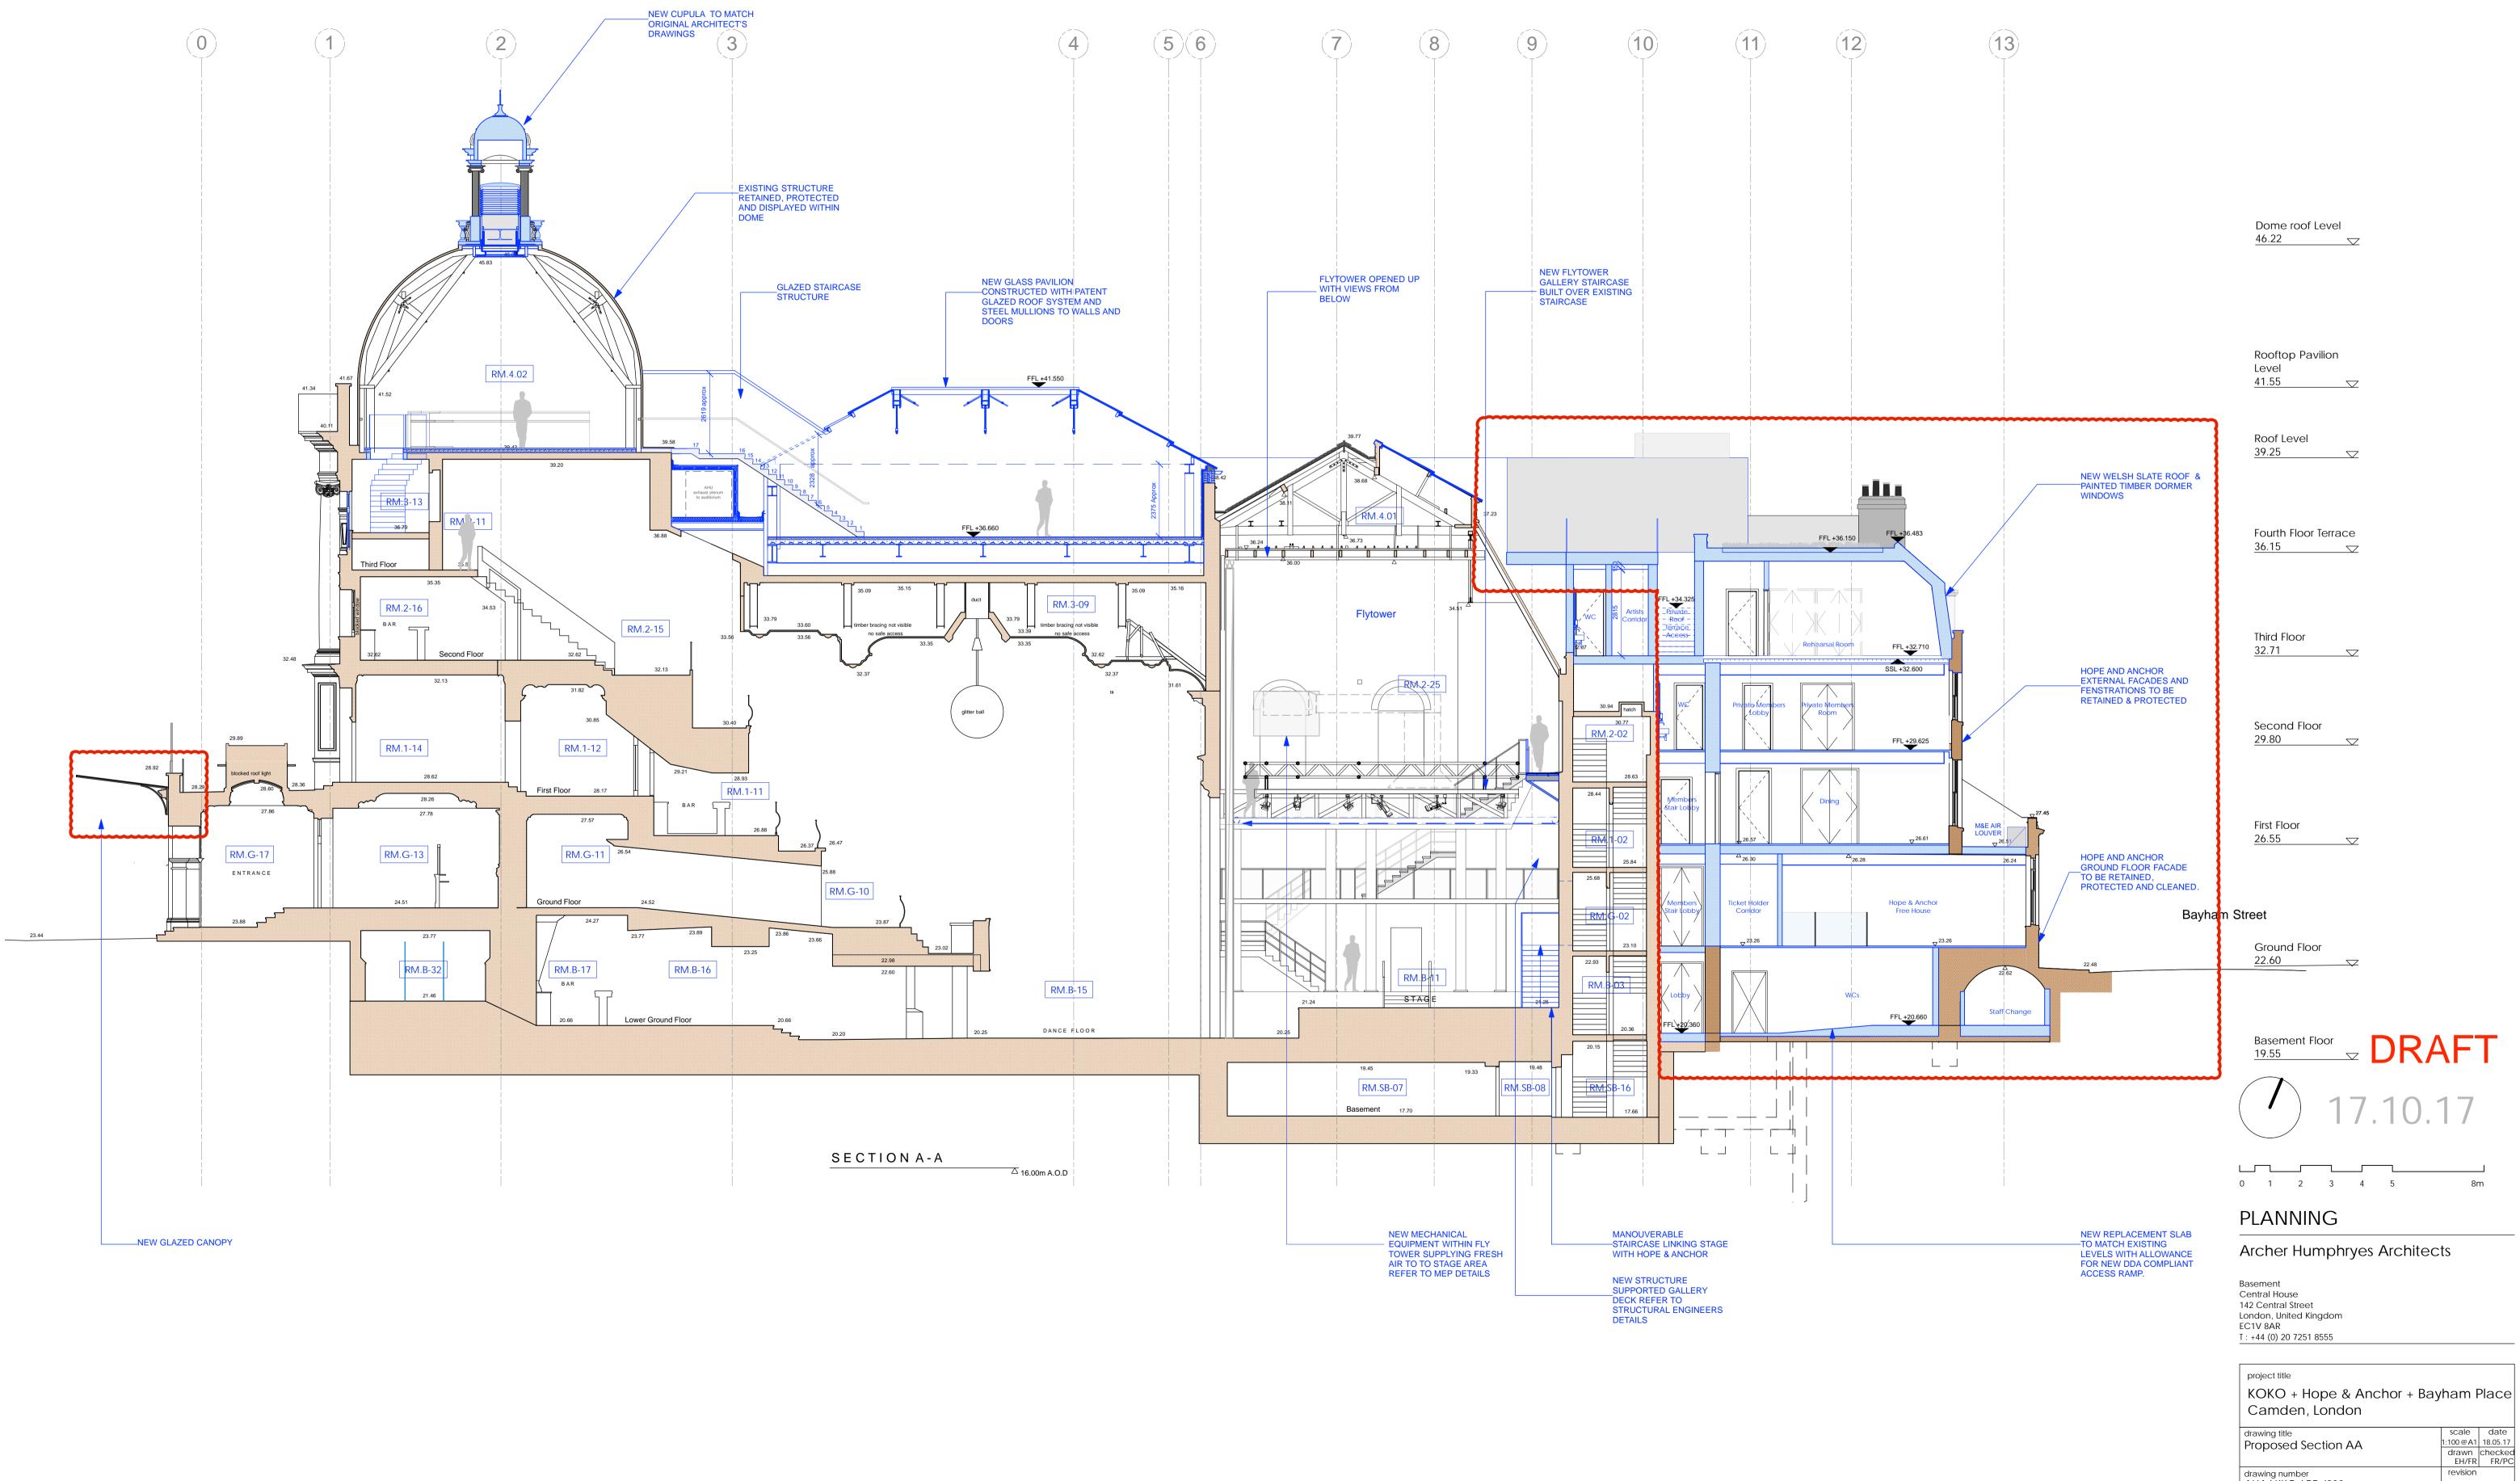

| ✓ Dome roof Level 46.22                                                                                                                                 |                                                                                                                                                                                                                                                                                                                                                                                                                                                                                                                                                                                                                                                                                                                                                                                                                                                                                                                                                                                                                                                                                                                                                                                                                                                                                                                                                                                                                                                                                                                                                                                                                                                                                                                                                                                                                                                                                                                                                                                                                                                                                                                              |
|---------------------------------------------------------------------------------------------------------------------------------------------------------|------------------------------------------------------------------------------------------------------------------------------------------------------------------------------------------------------------------------------------------------------------------------------------------------------------------------------------------------------------------------------------------------------------------------------------------------------------------------------------------------------------------------------------------------------------------------------------------------------------------------------------------------------------------------------------------------------------------------------------------------------------------------------------------------------------------------------------------------------------------------------------------------------------------------------------------------------------------------------------------------------------------------------------------------------------------------------------------------------------------------------------------------------------------------------------------------------------------------------------------------------------------------------------------------------------------------------------------------------------------------------------------------------------------------------------------------------------------------------------------------------------------------------------------------------------------------------------------------------------------------------------------------------------------------------------------------------------------------------------------------------------------------------------------------------------------------------------------------------------------------------------------------------------------------------------------------------------------------------------------------------------------------------------------------------------------------------------------------------------------------------|
| GLAZED STAIRCASE<br>ENCLOSURE                                                                                                                           |                                                                                                                                                                                                                                                                                                                                                                                                                                                                                                                                                                                                                                                                                                                                                                                                                                                                                                                                                                                                                                                                                                                                                                                                                                                                                                                                                                                                                                                                                                                                                                                                                                                                                                                                                                                                                                                                                                                                                                                                                                                                                                                              |
| → Roof Level 39.25                                                                                                                                      |                                                                                                                                                                                                                                                                                                                                                                                                                                                                                                                                                                                                                                                                                                                                                                                                                                                                                                                                                                                                                                                                                                                                                                                                                                                                                                                                                                                                                                                                                                                                                                                                                                                                                                                                                                                                                                                                                                                                                                                                                                                                                                                              |
| ✓ Fourth Floor 36.15 NEW WELSH SLATE ROOF<br>& TIMBER PAINTED<br>DORMER WINDOWS ORIGINAL SIGNAGE<br>RETAINED, PROTECTED,<br>MADE GOOD Third Floor 32.85 |                                                                                                                                                                                                                                                                                                                                                                                                                                                                                                                                                                                                                                                                                                                                                                                                                                                                                                                                                                                                                                                                                                                                                                                                                                                                                                                                                                                                                                                                                                                                                                                                                                                                                                                                                                                                                                                                                                                                                                                                                                                                                                                              |
| REPAIR EXISTING HOPE<br>AND ANCHOR FACADE<br>RENDER & REPAINTED                                                                                         |                                                                                                                                                                                                                                                                                                                                                                                                                                                                                                                                                                                                                                                                                                                                                                                                                                                                                                                                                                                                                                                                                                                                                                                                                                                                                                                                                                                                                                                                                                                                                                                                                                                                                                                                                                                                                                                                                                                                                                                                                                                                                                                              |
|                                                                                                                                                         |                                                                                                                                                                                                                                                                                                                                                                                                                                                                                                                                                                                                                                                                                                                                                                                                                                                                                                                                                                                                                                                                                                                                                                                                                                                                                                                                                                                                                                                                                                                                                                                                                                                                                                                                                                                                                                                                                                                                                                                                                                                                                                                              |
| Ground Floor 22.60                                                                                                                                      | 08                                                                                                                                                                                                                                                                                                                                                                                                                                                                                                                                                                                                                                                                                                                                                                                                                                                                                                                                                                                                                                                                                                                                                                                                                                                                                                                                                                                                                                                                                                                                                                                                                                                                                                                                                                                                                                                                                                                                                                                                                                                                                                                           |
| <u>→ Basement Floor 19.55</u>                                                                                                                           |                                                                                                                                                                                                                                                                                                                                                                                                                                                                                                                                                                                                                                                                                                                                                                                                                                                                                                                                                                                                                                                                                                                                                                                                                                                                                                                                                                                                                                                                                                                                                                                                                                                                                                                                                                                                                                                                                                                                                                                                                                                                                                                              |
|                                                                                                                                                         | SROOT Level 41.35  Roof Level 41.35  Roof Level 39.25  Fourth Floor 36.15  Fourth Floor 36.15  Third Floor 32.85  REPARE EXISTING HOPE REVAULS PROTECTED, MADE GOOD  Third Floor 22.85  First Floor 26.35  First Floor 26.35  First Floor 26.35  First Floor 26.35  First Floor 22.60  First Floor 20.75  First Floor 20.75 |