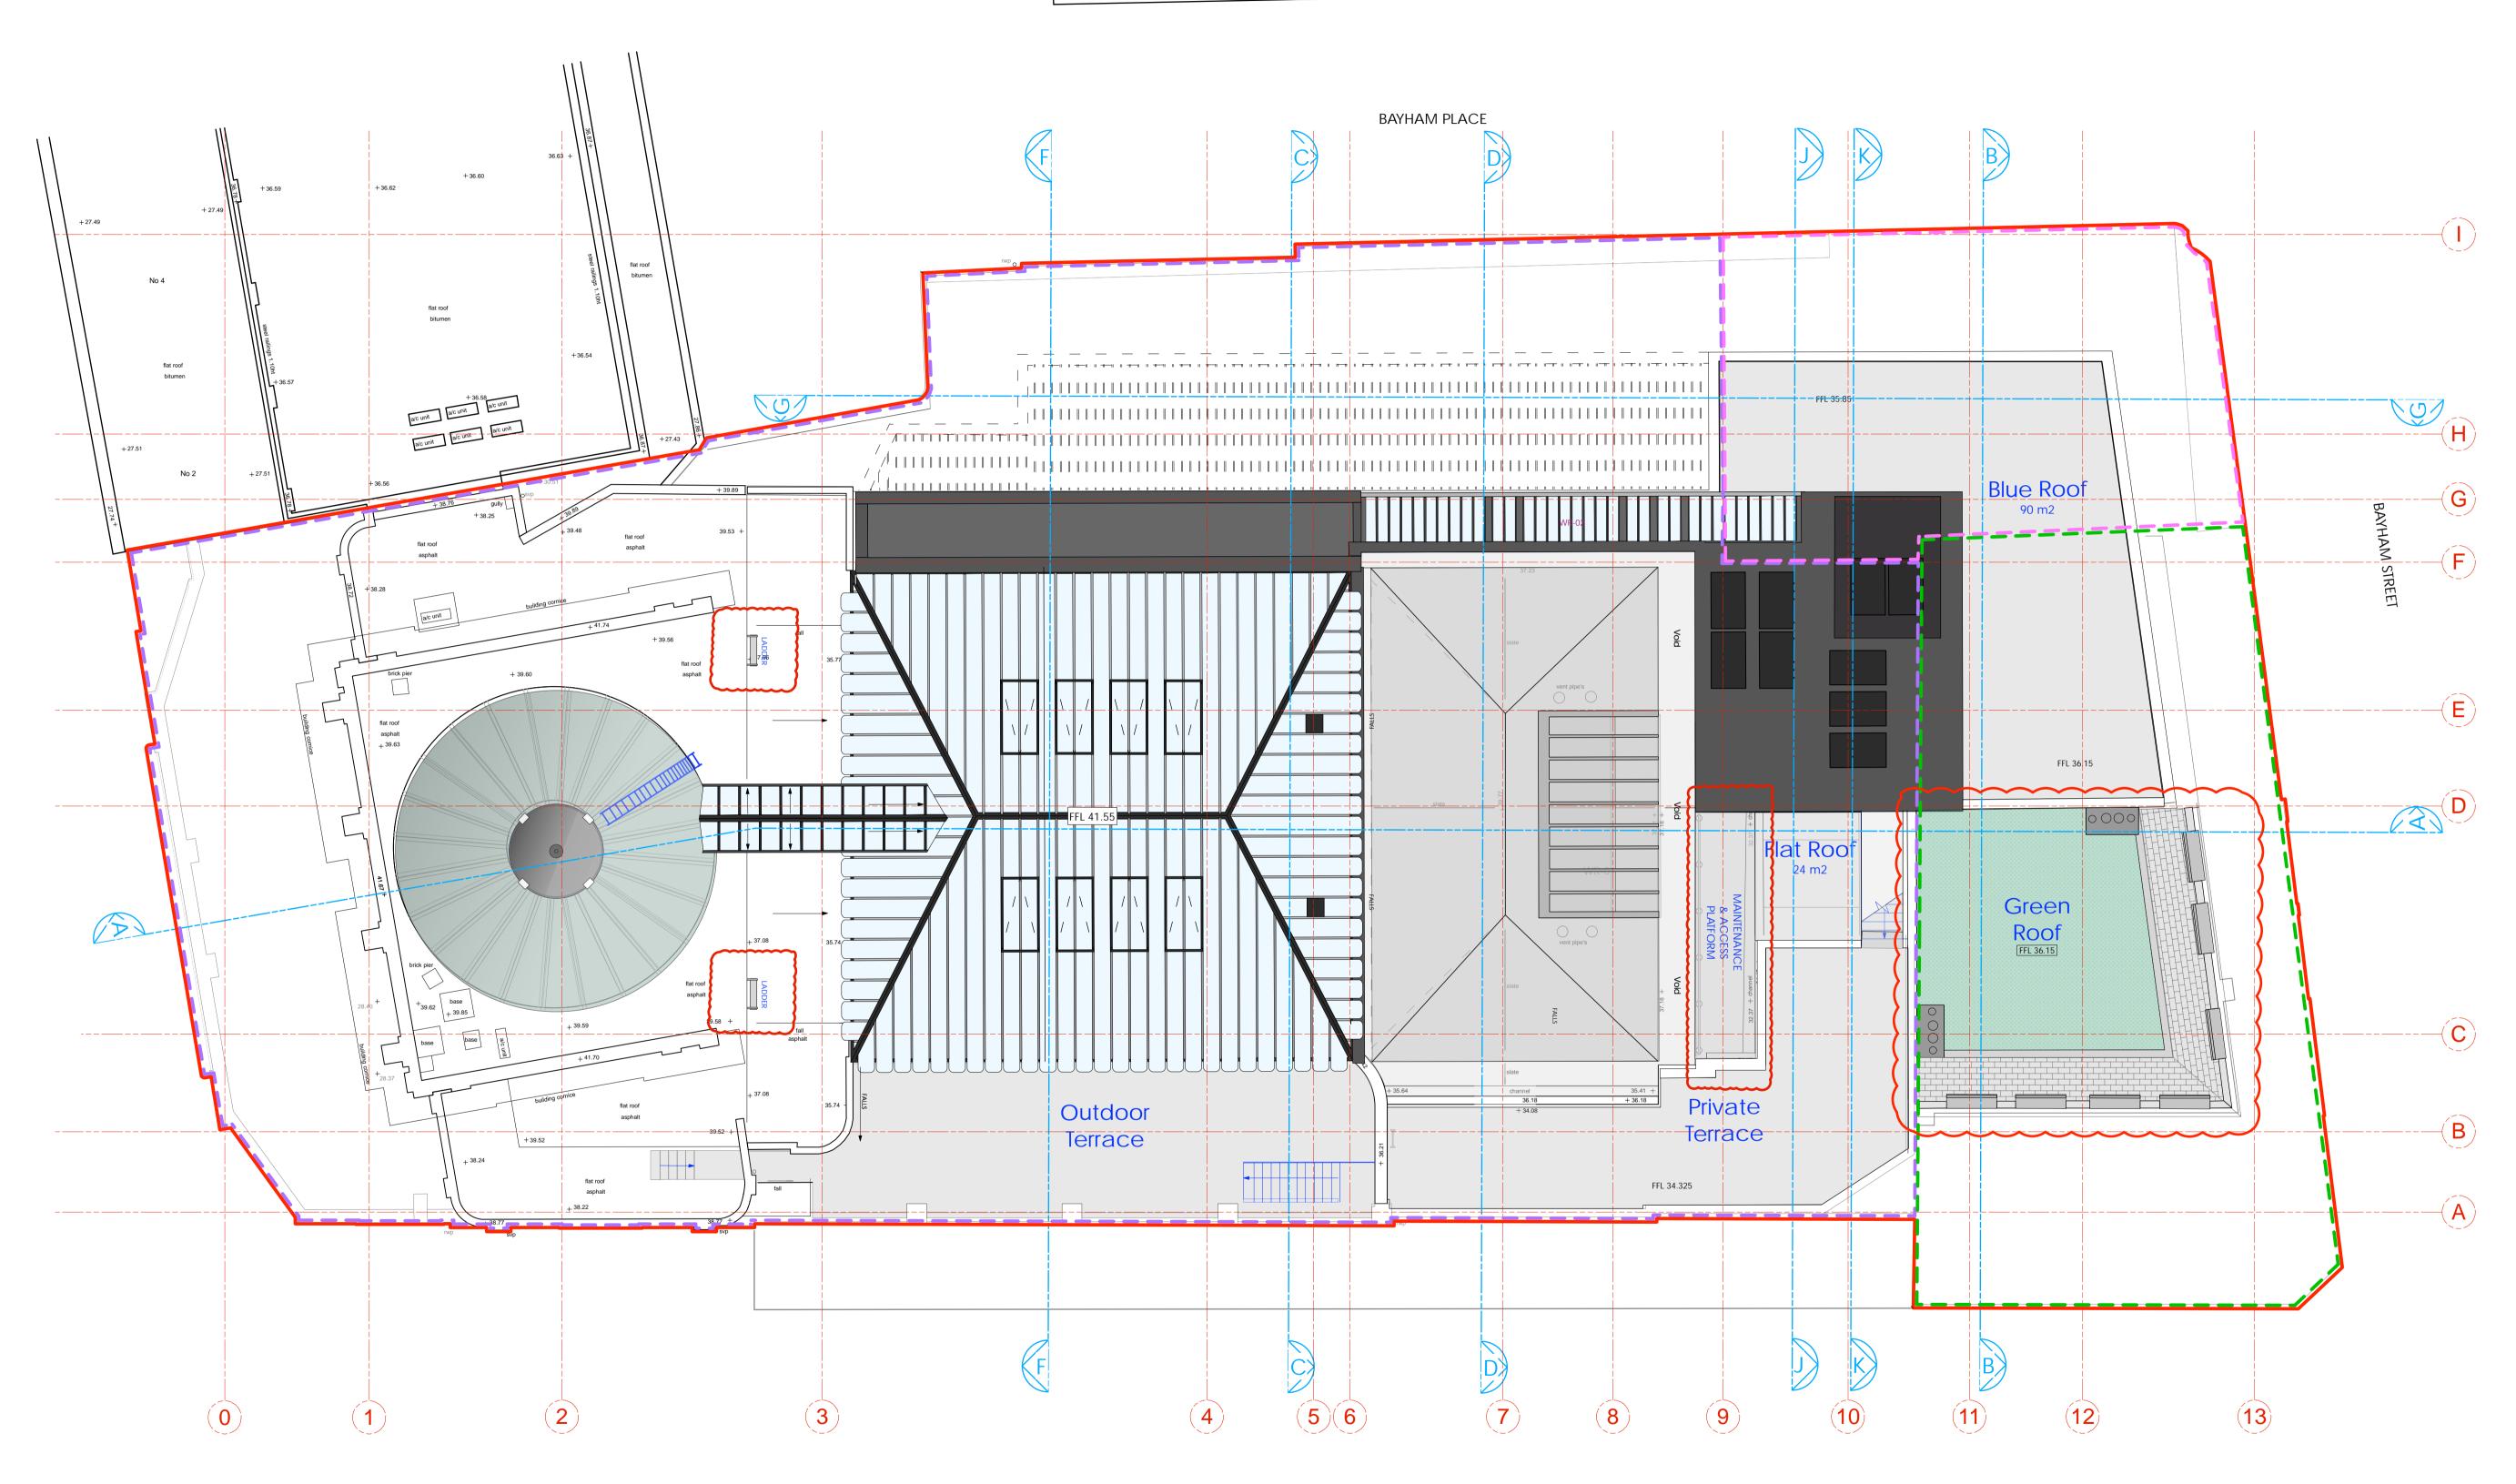

```
revision / date / amendments
```

|                           | Proposed Works                                                                                                                                                                               |
|---------------------------|----------------------------------------------------------------------------------------------------------------------------------------------------------------------------------------------|
|                           | Existing Building Fabric KOKO née<br>Camden Palace Theatre (1900)                                                                                                                            |
|                           | Existing Building Fabric<br>Hope & Anchor (approx. 1850)                                                                                                                                     |
|                           | Existing Building Fabric                                                                                                                                                                     |
|                           | Bayham Place (from 1875)<br>Existing Modern Building Fabric                                                                                                                                  |
|                           | Bayham Place (from 2006)                                                                                                                                                                     |
|                           | Building Fabric to be demolished                                                                                                                                                             |
|                           | Demolition of Flooring / Elevation / Wall                                                                                                                                                    |
|                           | Proposed Excavation                                                                                                                                                                          |
|                           | Remove and retain in alternate location                                                                                                                                                      |
|                           | Retain and protect existing                                                                                                                                                                  |
|                           | Retain, make good, ease and adjusted                                                                                                                                                         |
|                           | Means of escape Route                                                                                                                                                                        |
| >                         | Private Members Route                                                                                                                                                                        |
|                           | Koko Customer Route                                                                                                                                                                          |
|                           |                                                                                                                                                                                              |
|                           | Public Route                                                                                                                                                                                 |
| Å                         | Public Route<br>Artist Route                                                                                                                                                                 |
|                           |                                                                                                                                                                                              |
|                           | Artist Route                                                                                                                                                                                 |
|                           | Artist Route<br>Proposed Riser<br>Proposed Risers Above                                                                                                                                      |
| RM.4-06                   | Artist Route<br>Proposed Riser<br>Proposed Risers Above                                                                                                                                      |
| RM.4-06                   | Artist Route<br>Proposed Riser<br>Proposed Risers Above<br>Room Number                                                                                                                       |
| RM.4-06                   | Artist Route<br>Proposed Riser<br>Proposed Risers Above<br>Room Number<br>Door Number                                                                                                        |
| RM.4-06                   | Artist Route<br>Proposed Riser<br>Proposed Risers Above<br>Room Number<br>Door Number<br>Window Number                                                                                       |
| RM.4-06                   | Artist Route<br>Proposed Riser<br>Proposed Risers Above<br>Room Number<br>Door Number<br>Window Number<br>Hope & Anchor Demise                                                               |
| RM.4-06                   | Artist Route<br>Proposed Riser<br>Proposed Risers Above<br>Room Number<br>Door Number<br>Window Number<br>Hope & Anchor Demise<br>Koko Demise<br>1 Bayham Street & 65 Bayham                 |
| RM.4-06                   | Artist Route<br>Proposed Riser<br>Proposed Risers Above<br>Room Number<br>Door Number<br>Window Number<br>Hope & Anchor Demise<br>Koko Demise<br>1 Bayham Street & 65 Bayham<br>Place Demise |
| RM.4-06<br>D4-02<br>W4-05 | Artist Route<br>Proposed Riser<br>Proposed Risers Above<br>Room Number<br>Door Number<br>Window Number<br>Hope & Anchor Demise<br>Koko Demise<br>1 Bayham Street & 65 Bayham<br>Place Demise |

## PLANNING

### Archer Humphryes Architects

| project title<br>KOKO + Hope & Anchor + Bay<br>Camden, London | ham I             | Place            |
|---------------------------------------------------------------|-------------------|------------------|
| drawing title                                                 | scale<br>1:100@A1 | date<br>26.05.17 |
| Proposed Roof Plan                                            | drawn<br>FR/PC    | checked<br>DA    |
| drawing number<br>AHA/ KKC /GA/105                            | revision<br>-     |                  |