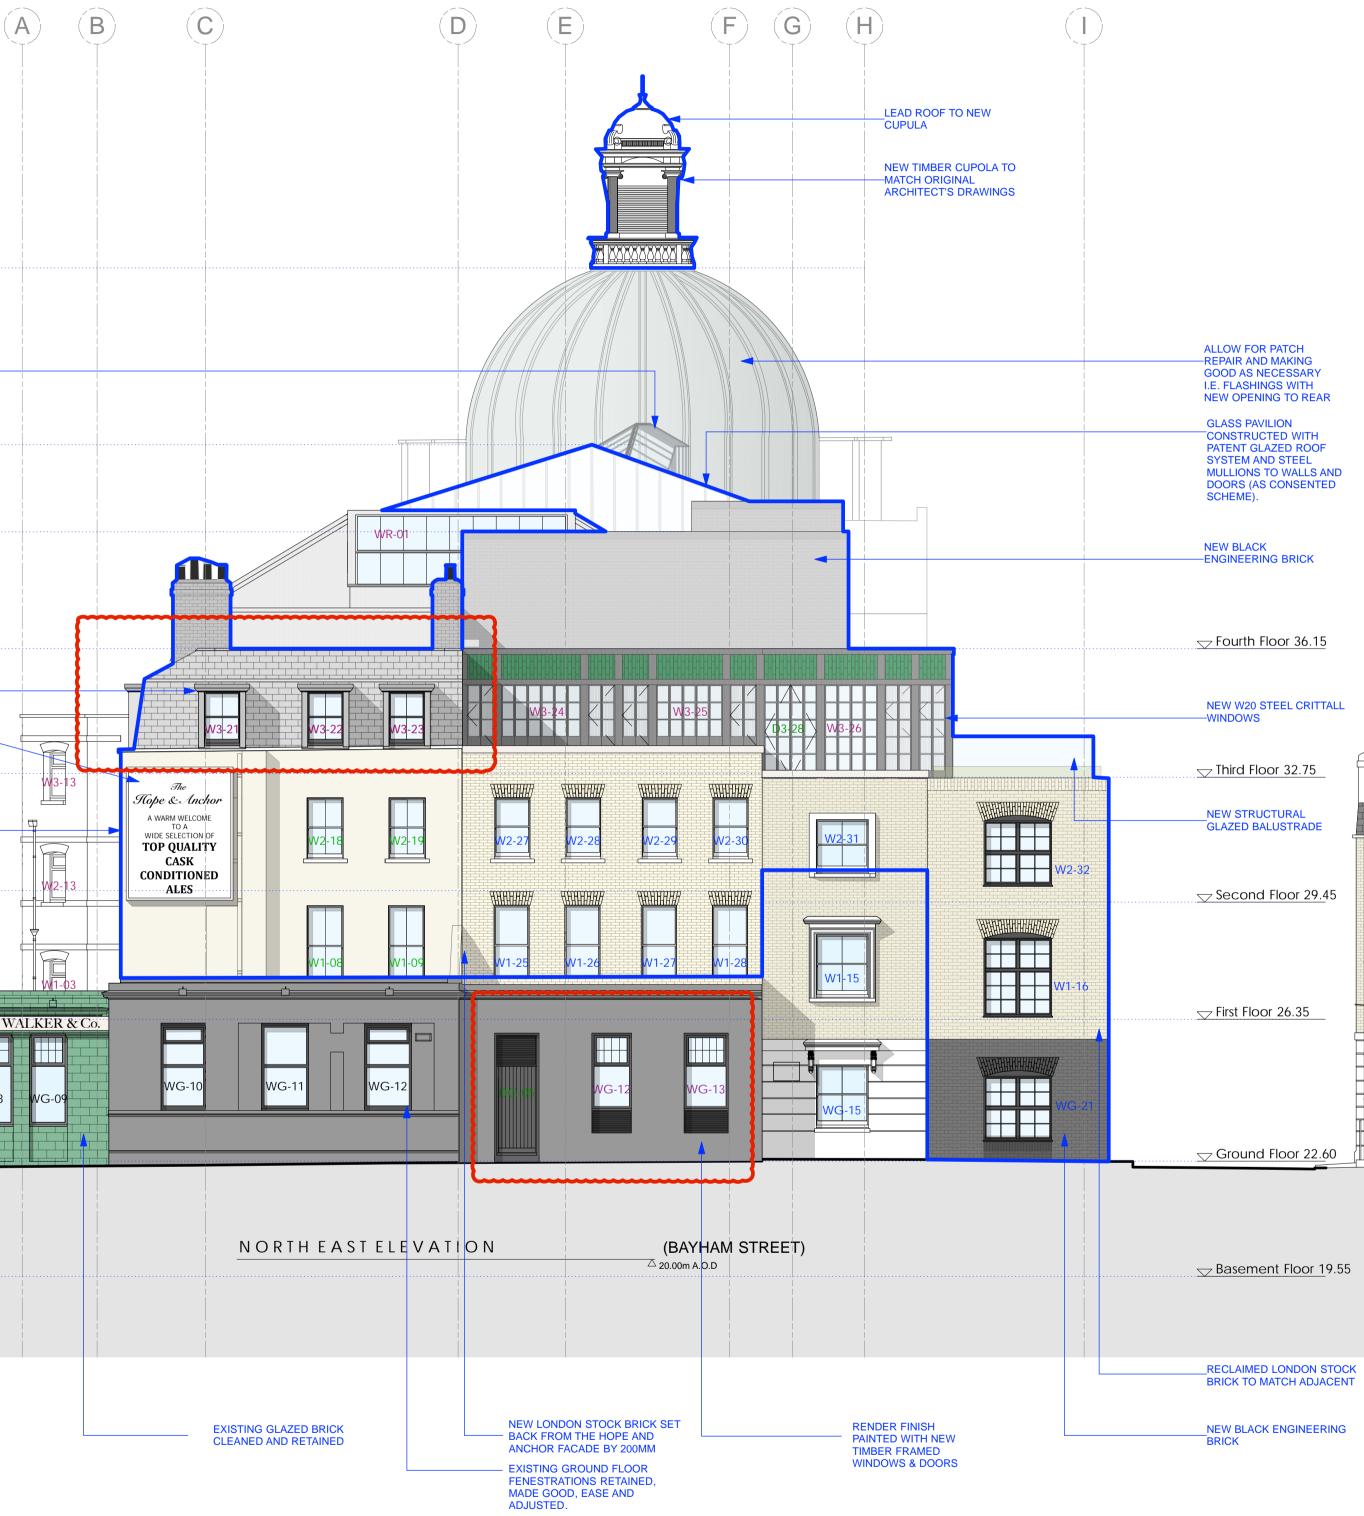

Do not scale from this drawing. Dimensions are in millimetres unless otherwise stated.

revision / date / amendments - / --/-- / -

| urth Floor 36.15            |          |
|-----------------------------|----------|
| W20 STEEL CRITTALL<br>OWS   |          |
| rd Floor 32.75              |          |
| STRUCTURAL<br>ED BALUSTRADE |          |
| <u>cond Floor 29.4</u> 5    |          |
| t Floor 26.35               |          |
| ound Floor 22.60            |          |
|                             | <u> </u> |

### PLANNING

Archer Humphryes Architects

| project title<br>KOKO + Hope & Anchor + Bay<br>Camden, London | ham I    | Place    |
|---------------------------------------------------------------|----------|----------|
| drawing title                                                 | scale    | date     |
| Proposed Bayham Street Elevation                              | 1:100@A1 | 13.04.17 |
| rioposod baynam otroot Elovation                              | drawn    | checked  |
|                                                               | FR/PC    | DA       |
| drawing number                                                | revision |          |
| AHA/KKC/GA/202                                                | -        |          |