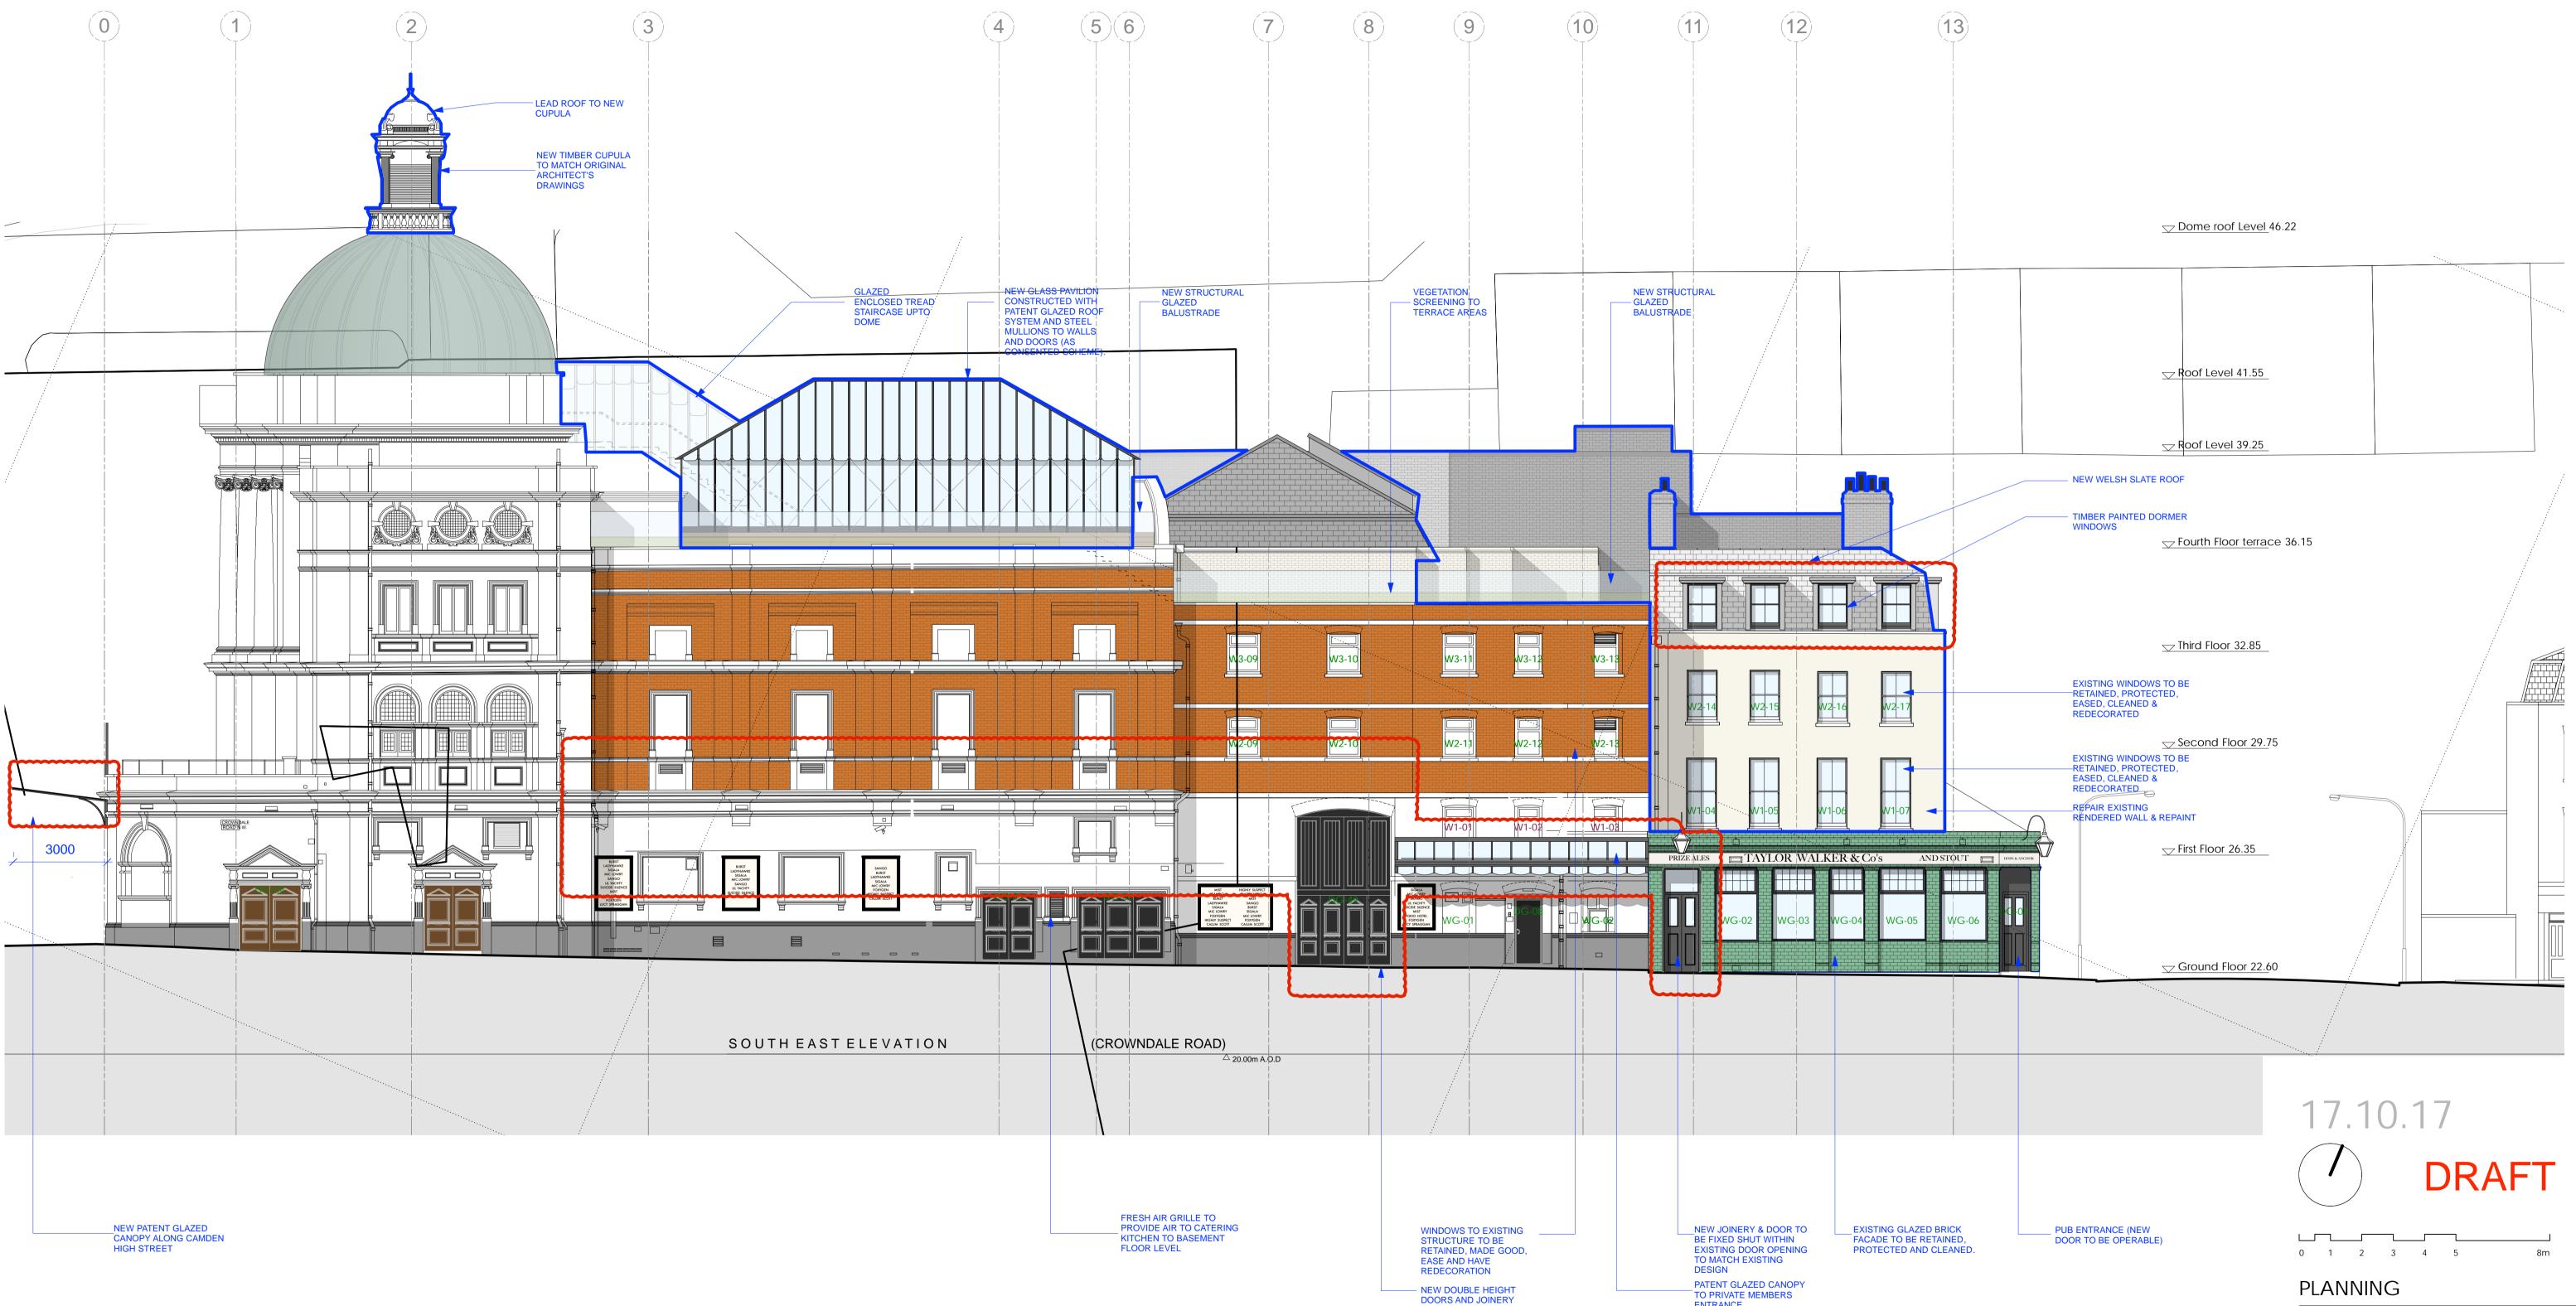

| K   | oject title<br>OKO + Hope & Anchor + Bay<br>camden, London | ham I    | Place    |
|-----|------------------------------------------------------------|----------|----------|
|     | wing title                                                 | scale    | date     |
| Pr  | oposed Crowndale Road                                      | 1:100@A1 | 13.04.17 |
|     | evation                                                    |          | checked  |
| Ele | evalion                                                    | EH/FR    | DA       |
| dra | wing number                                                | revision |          |
| A   | IA/KKC/GA/201                                              | -        |          |

| ✓ Dome roof Level 46.22                                                                                                                                 |                                                                                                                                                                                                                                                                                                                                                                                                                                                                                                                                                                                                                                                                                                                                                                                                                                                                                                                                                                                                                                                                                                                                                                                                                                                                                                                                                                                                                                                                                                                                                                                                                                                                                                                                                                                                                                                                                                                                                                                                                                                                                                                              |
|---------------------------------------------------------------------------------------------------------------------------------------------------------|------------------------------------------------------------------------------------------------------------------------------------------------------------------------------------------------------------------------------------------------------------------------------------------------------------------------------------------------------------------------------------------------------------------------------------------------------------------------------------------------------------------------------------------------------------------------------------------------------------------------------------------------------------------------------------------------------------------------------------------------------------------------------------------------------------------------------------------------------------------------------------------------------------------------------------------------------------------------------------------------------------------------------------------------------------------------------------------------------------------------------------------------------------------------------------------------------------------------------------------------------------------------------------------------------------------------------------------------------------------------------------------------------------------------------------------------------------------------------------------------------------------------------------------------------------------------------------------------------------------------------------------------------------------------------------------------------------------------------------------------------------------------------------------------------------------------------------------------------------------------------------------------------------------------------------------------------------------------------------------------------------------------------------------------------------------------------------------------------------------------------|
| GLAZED STAIRCASE<br>ENCLOSURE                                                                                                                           |                                                                                                                                                                                                                                                                                                                                                                                                                                                                                                                                                                                                                                                                                                                                                                                                                                                                                                                                                                                                                                                                                                                                                                                                                                                                                                                                                                                                                                                                                                                                                                                                                                                                                                                                                                                                                                                                                                                                                                                                                                                                                                                              |
| → Roof Level 39.25                                                                                                                                      |                                                                                                                                                                                                                                                                                                                                                                                                                                                                                                                                                                                                                                                                                                                                                                                                                                                                                                                                                                                                                                                                                                                                                                                                                                                                                                                                                                                                                                                                                                                                                                                                                                                                                                                                                                                                                                                                                                                                                                                                                                                                                                                              |
| ✓ Fourth Floor 36.15 NEW WELSH SLATE ROOF<br>& TIMBER PAINTED<br>DORMER WINDOWS ORIGINAL SIGNAGE<br>RETAINED, PROTECTED,<br>MADE GOOD Third Floor 32.85 |                                                                                                                                                                                                                                                                                                                                                                                                                                                                                                                                                                                                                                                                                                                                                                                                                                                                                                                                                                                                                                                                                                                                                                                                                                                                                                                                                                                                                                                                                                                                                                                                                                                                                                                                                                                                                                                                                                                                                                                                                                                                                                                              |
| REPAIR EXISTING HOPE<br>AND ANCHOR FACADE<br>RENDER & REPAINTED                                                                                         |                                                                                                                                                                                                                                                                                                                                                                                                                                                                                                                                                                                                                                                                                                                                                                                                                                                                                                                                                                                                                                                                                                                                                                                                                                                                                                                                                                                                                                                                                                                                                                                                                                                                                                                                                                                                                                                                                                                                                                                                                                                                                                                              |
|                                                                                                                                                         |                                                                                                                                                                                                                                                                                                                                                                                                                                                                                                                                                                                                                                                                                                                                                                                                                                                                                                                                                                                                                                                                                                                                                                                                                                                                                                                                                                                                                                                                                                                                                                                                                                                                                                                                                                                                                                                                                                                                                                                                                                                                                                                              |
| Ground Floor 22.60                                                                                                                                      | 08                                                                                                                                                                                                                                                                                                                                                                                                                                                                                                                                                                                                                                                                                                                                                                                                                                                                                                                                                                                                                                                                                                                                                                                                                                                                                                                                                                                                                                                                                                                                                                                                                                                                                                                                                                                                                                                                                                                                                                                                                                                                                                                           |
| <u>→ Basement Floor 19.55</u>                                                                                                                           |                                                                                                                                                                                                                                                                                                                                                                                                                                                                                                                                                                                                                                                                                                                                                                                                                                                                                                                                                                                                                                                                                                                                                                                                                                                                                                                                                                                                                                                                                                                                                                                                                                                                                                                                                                                                                                                                                                                                                                                                                                                                                                                              |
|                                                                                                                                                         | SROOT Level 41.35  Roof Level 41.35  Roof Level 39.25  Fourth Floor 36.15  Fourth Floor 36.15  Third Floor 32.85  REPARE EXISTING HOPE REVAULS PROTECTED, MADE GOOD  Third Floor 22.85  First Floor 26.35  First Floor 26.35  First Floor 26.35  First Floor 26.35  First Floor 22.60  First Floor 20.75  First Floor 20.75 |

(CAMDEN HIGH STREET)

△ 20.00m A.O.D

Copyright: All rights reserved. This drawing must not be reproduced without permission.

Only the original drawing should be relied upon. Contractors, subcontractors and suppliers must verify all dimensions on site before commencing any work or making any shop drawings. All shop drawings to be submitted to the architect for comment prior to fabrication.