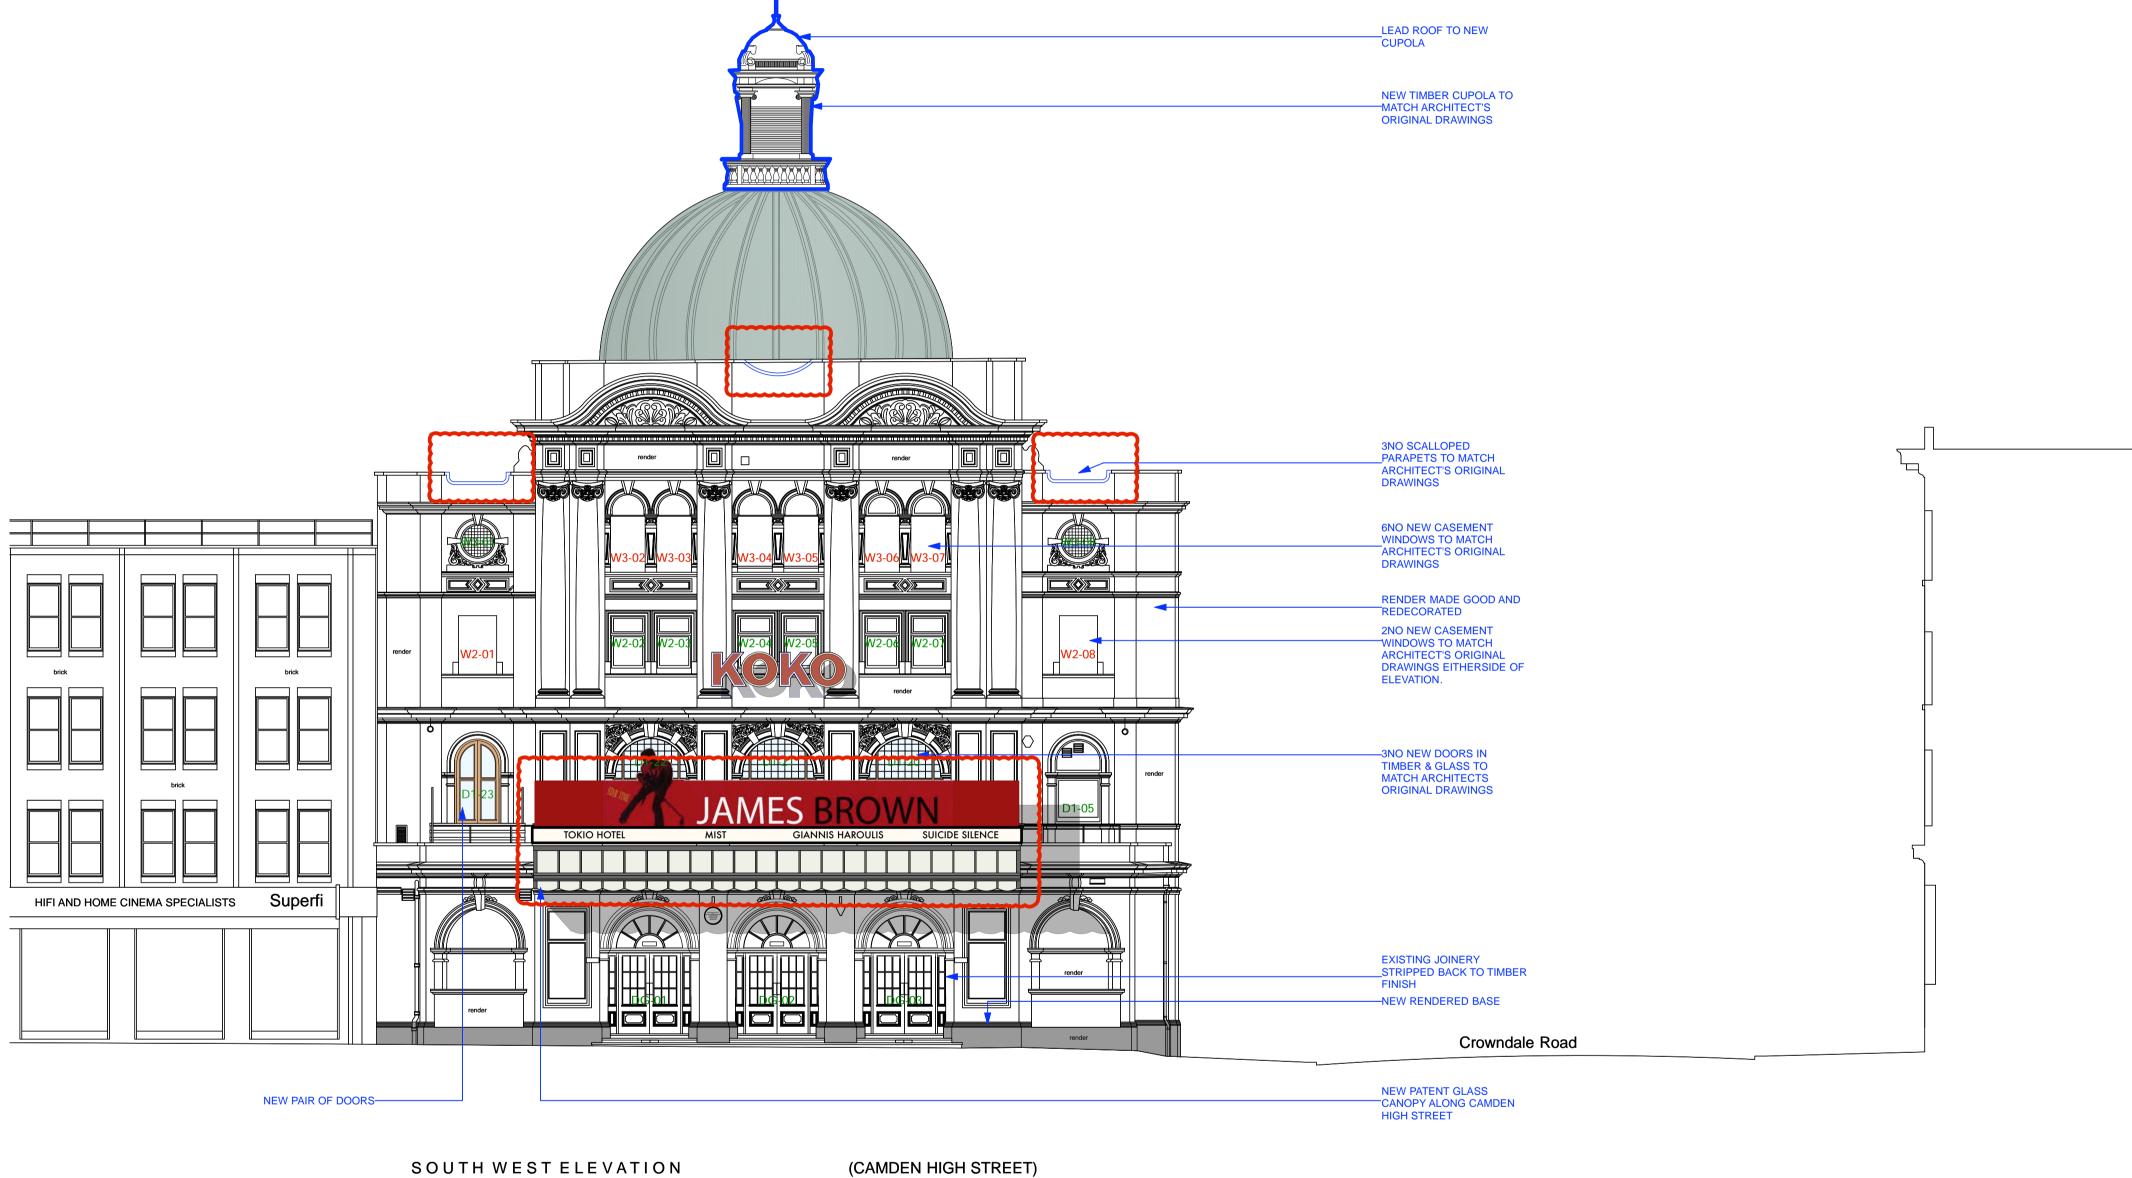

Do not scale from this drawing. Dimensions are in millimetres unless otherwise stated.

revision / date / amendments - / --/-- / -

Archer Humphryes Architects

| project title<br>KOKO + Hope & Anchor + Bay<br>Camden, London | ham I             | Place            |
|---------------------------------------------------------------|-------------------|------------------|
| drawing title<br>Proposed Koko Front Elevation                | scale<br>1:100@A1 | date<br>13.04.17 |
|                                                               | drawn<br>FR/PC    | checked<br>DA    |
| drawing number                                                | revision          |                  |
| AHA/KKC/ PR /200                                              | -                 |                  |

PATENT GLAZED CANOPY TO PRIVATE MEMBERS ENTRANCE

Copyright: All rights reserved. This drawing must not be reproduced without permission.

Only the original drawing should be relied upon. Contractors, subcontractors and suppliers must verify all dimensions on site before commencing any work or making any shop drawings. All shop drawings to be submitted to the architect for comment prior to fabrication.