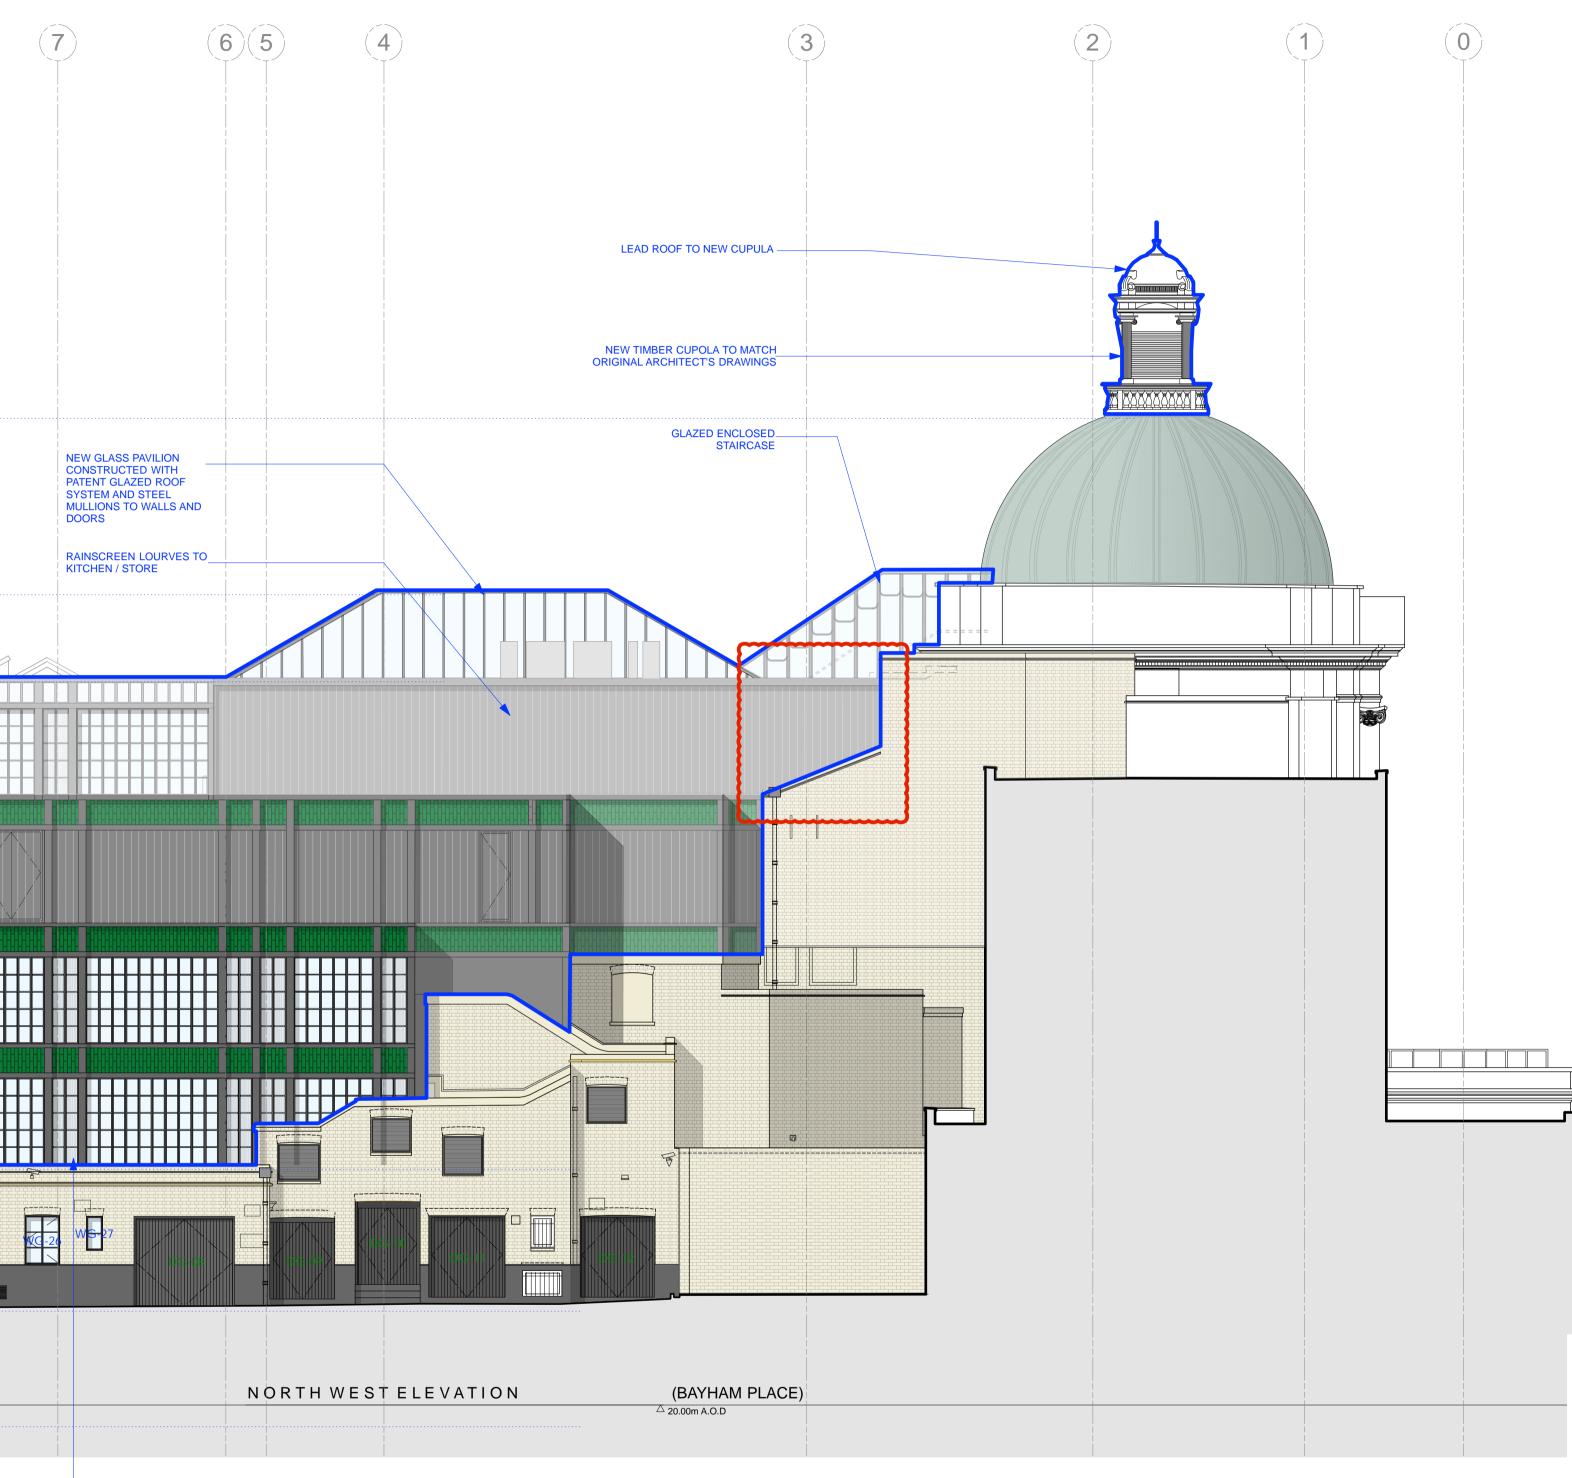

- RIBBED GLASS EXISTING WALL RENDERED AND —PAINTED TO UNDERSIDE OF EXISTING SILLS

DRY RISER INLET

Copyright: All rights reserved. This drawing must not be reproduced without permission.

Only the original drawing should be relied upon. Contractors, subcontractors and suppliers must verify all dimensions on site before commencing any work or making any shop drawings. All shop drawings to be submitted to the architect for comment prior to fabrication.

This drawing is to be read in conjunction with the Architect's specification, bills of quantities / schedules, structural, mechanical & electrical drawings and all discrepancies are to be reported to the architect.

# 17.10.17 7 DRAFT

0 1 2 3 4 5 8m PLANNING

Archer Humphryes Architects

| <sup>project title</sup><br>KOKO + Hope & Anchor + Bay<br>Camden, London | ham I                      | Place                       |
|--------------------------------------------------------------------------|----------------------------|-----------------------------|
| drawing title<br>Proposed Bayham Place Elevation                         | scale<br>1:100@A1<br>drawn | date<br>13.04.17<br>checked |
|                                                                          | FR/PC                      | DA                          |
| drawing number                                                           | revision                   |                             |
| AHA/KKC/GA/203                                                           | -                          |                             |