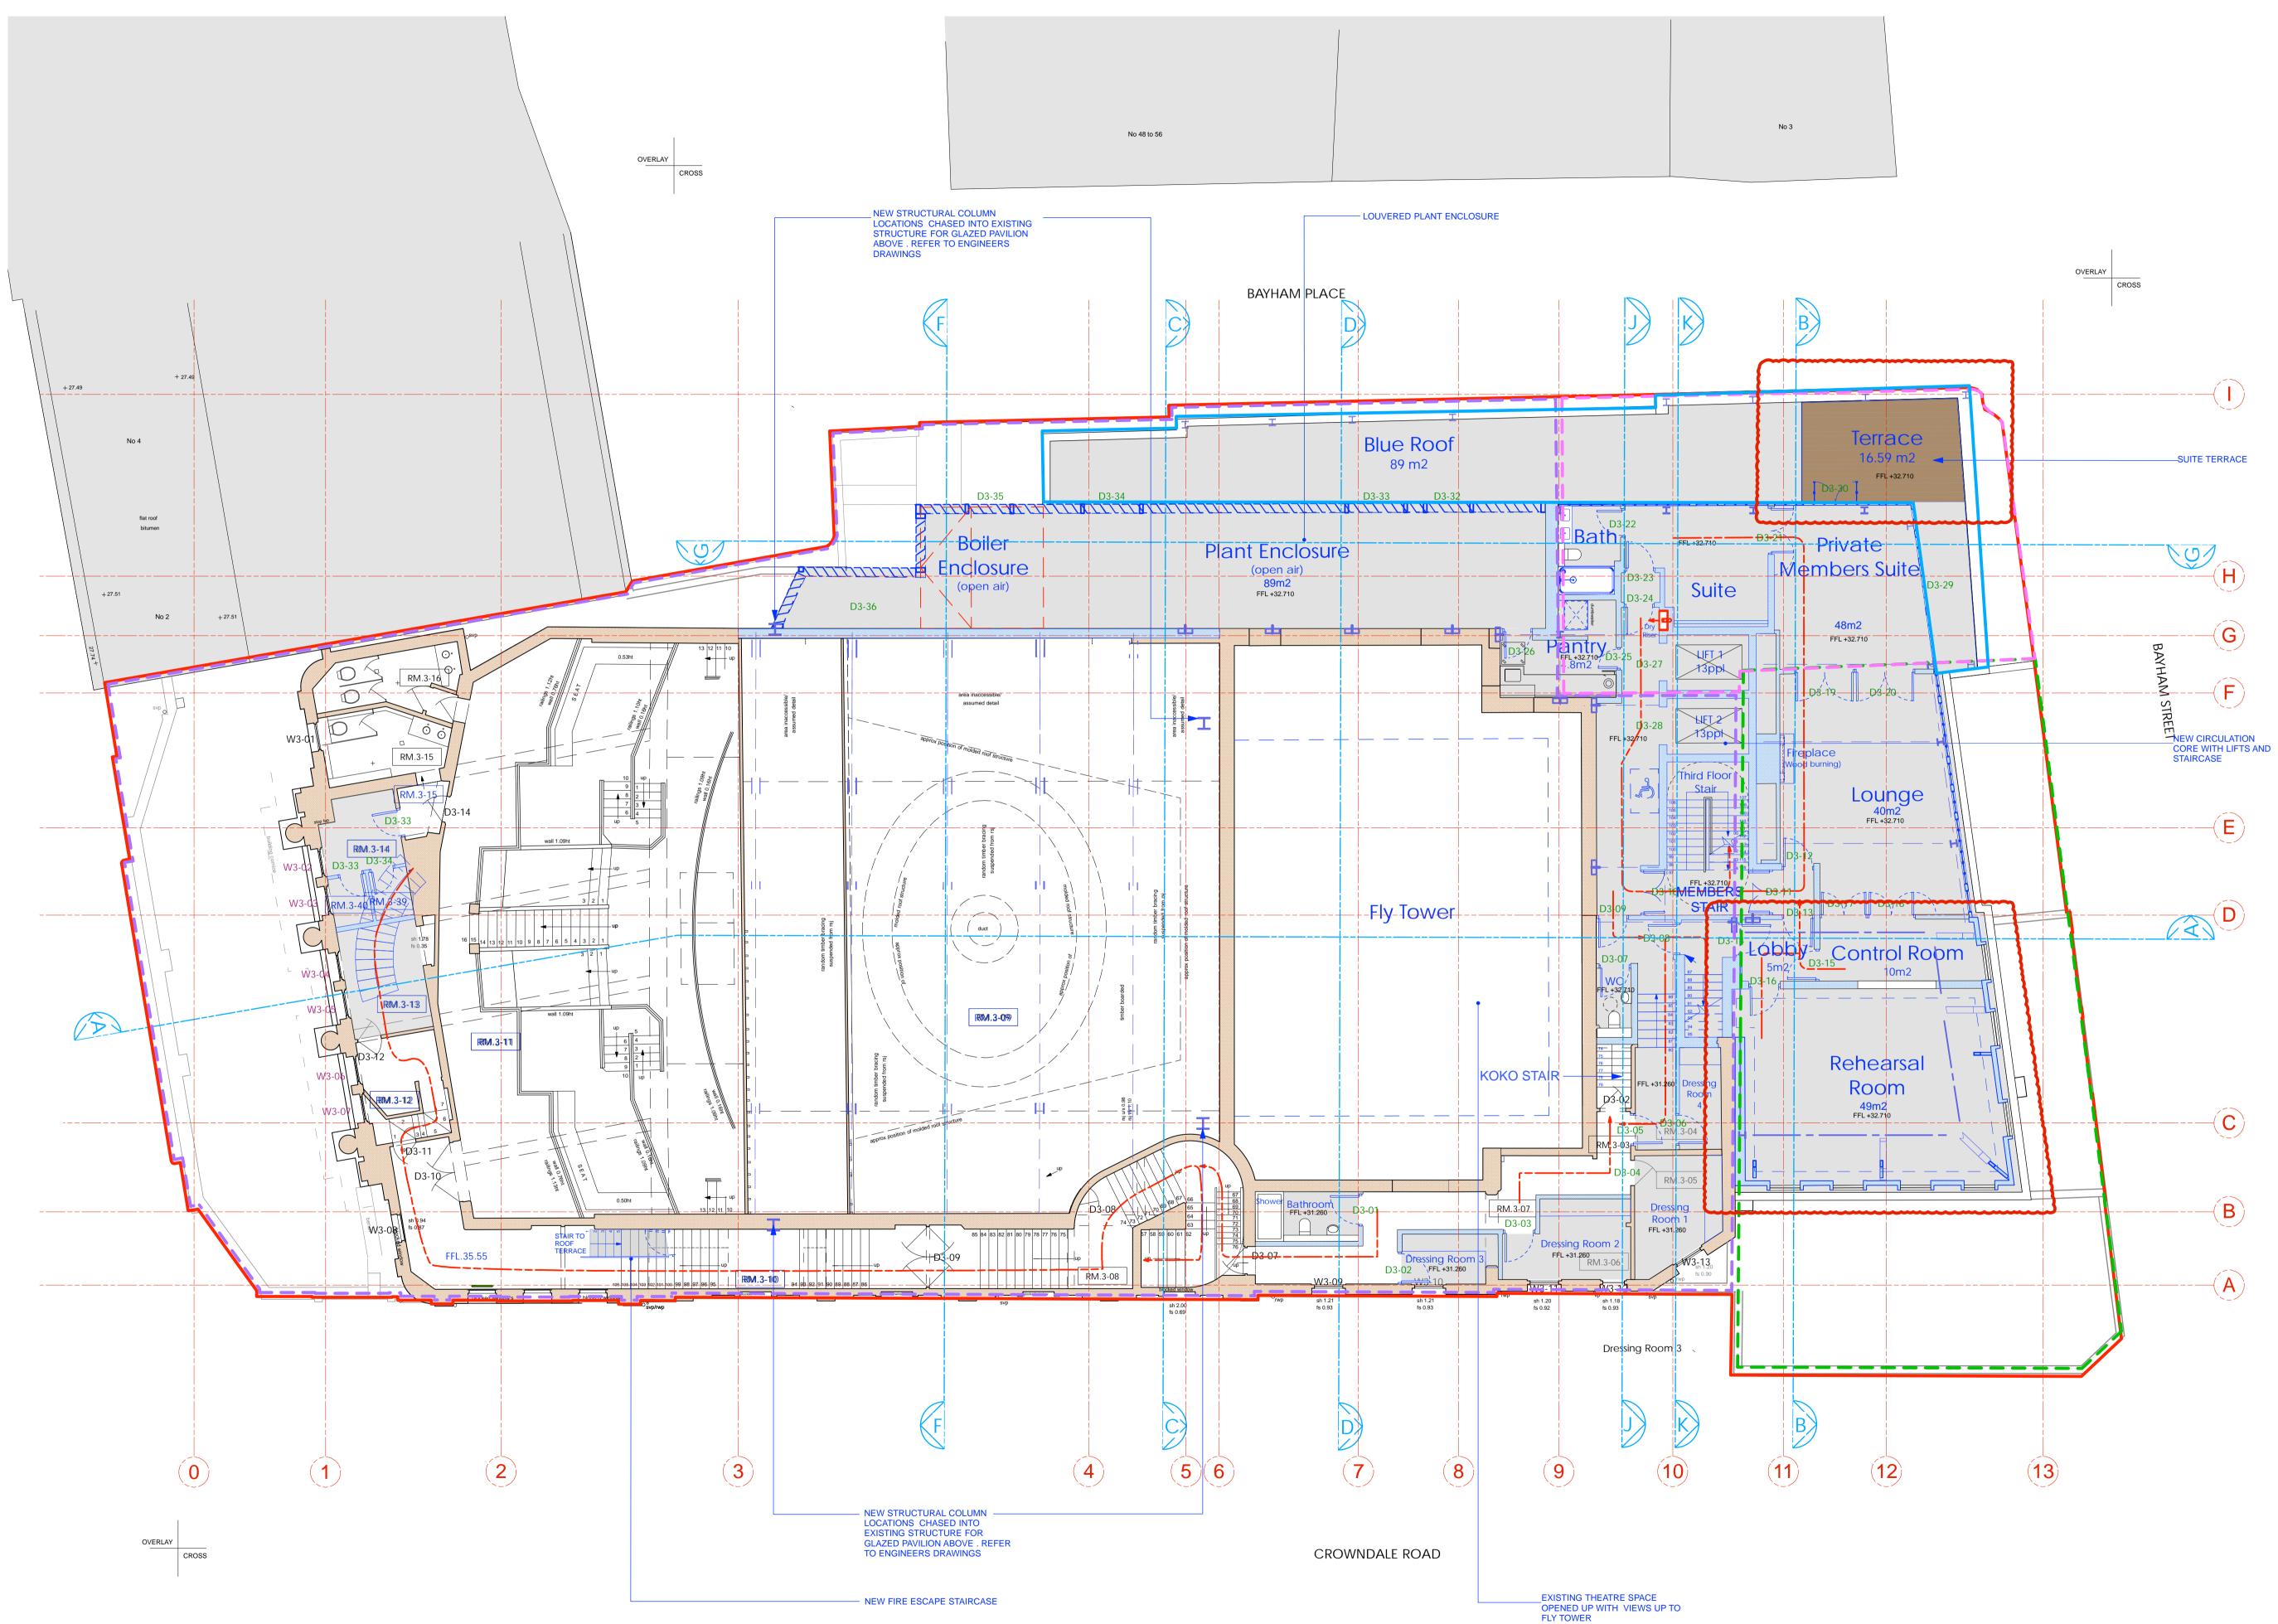

### PLANNING

Archer Humphryes Architects

| project title<br>KOKO + Hope & Anchor + Bay<br>Camden, London | ham I             | Place            |
|---------------------------------------------------------------|-------------------|------------------|
| drawing title                                                 | scale<br>1:100@A1 | date<br>13.04.17 |
| Proposed Third Floor Plan                                     | drawn<br>FR/PC    | checked<br>DA    |
| drawing number<br>AHA/ KKC /GA/103                            | revision<br>-     |                  |