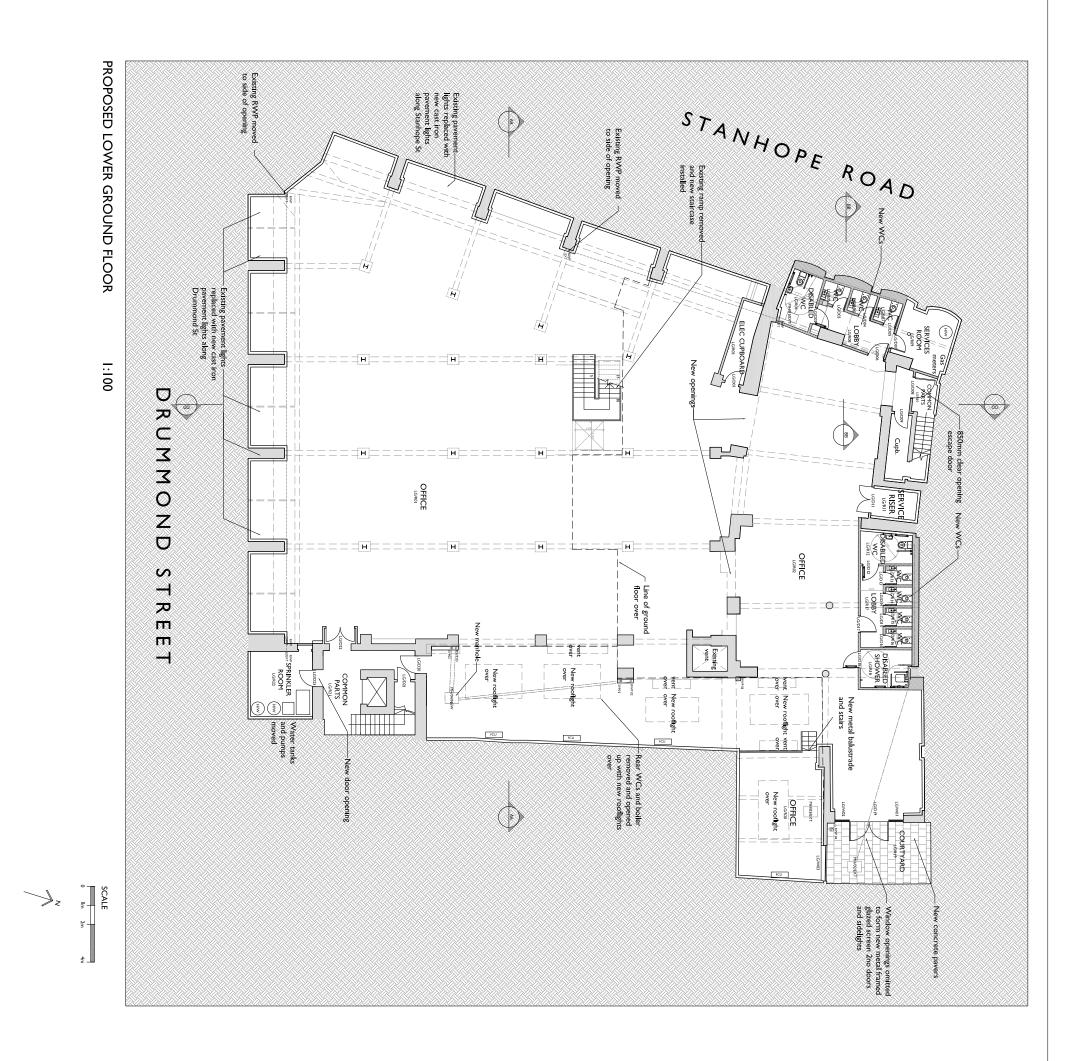

| 0 @AI / I:200 @A | Project<br>184-192 DRUMMOND ST, NWI | drawing name<br>PROPOSED LOWER GROUND FLOOR | I6D PL PRO 0I D | PLANNING | Revisions Drawn By Checked By   First Iss. 24/08/16 V0   Rev A 8/09/16   Rev B 15/09/16   Rev D 07/10/16   Rev D 07/03/17 doorset to Courtyard LG/R19 | symbolkey | notes<br>This drawing is submitted as part of a planning, listed building or conservation<br>area consent application and is not intended for any other purpose.<br>All plans, sections & deviations are based on measured reading and any scaled<br>dimension should not be relied upon to give an accurate measurement. |
|------------------|-------------------------------------|---------------------------------------------|-----------------|----------|-------------------------------------------------------------------------------------------------------------------------------------------------------|-----------|---------------------------------------------------------------------------------------------------------------------------------------------------------------------------------------------------------------------------------------------------------------------------------------------------------------------------|