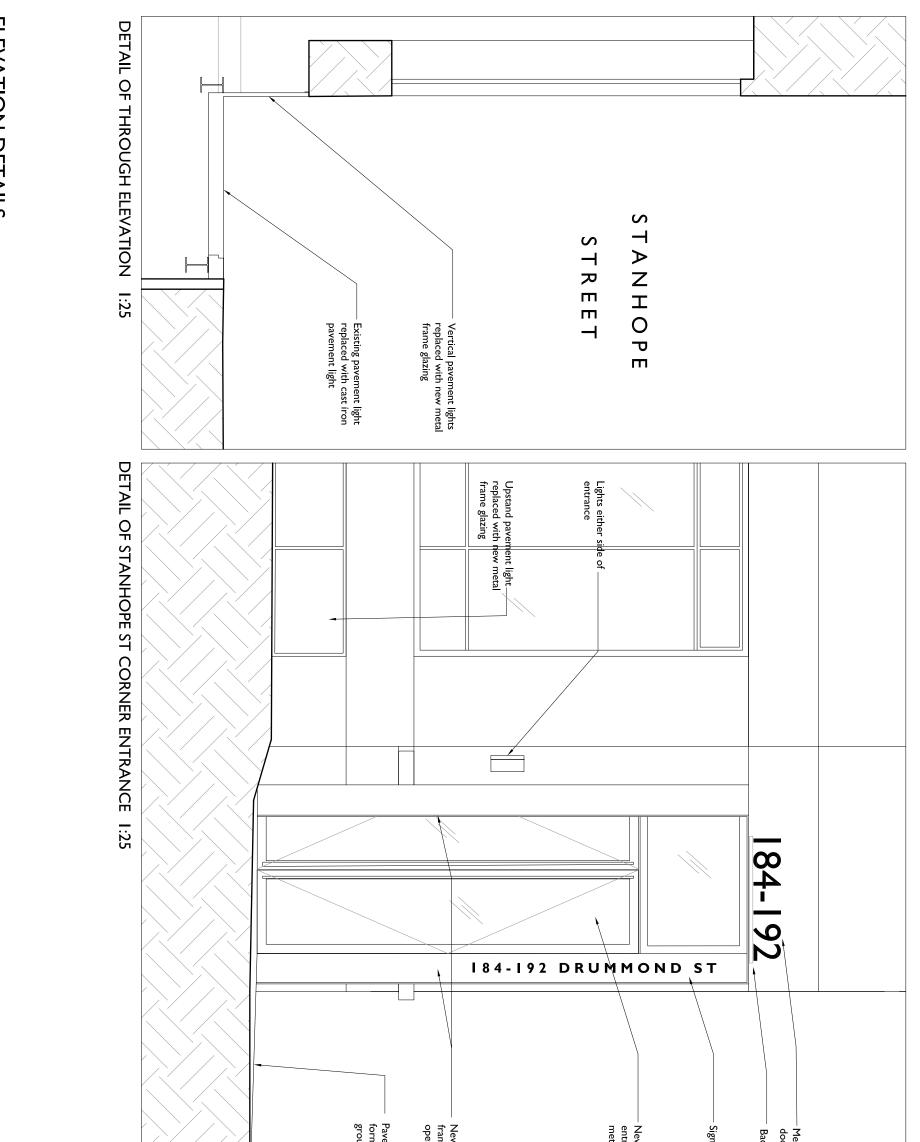

ħ

**ELEVATION DETAILS** 

|                                                              |                                     |                                                                             |                    |                                                                                                                                                       | ement altered to<br>n level access into<br>und floor unit | w projecting metal<br>ne around door<br>ening | nage to metal frame<br>w metal frame glazed<br>tal frame<br>tal frame | ick lighting to lettering | 20 |            |                                                                                                  |                                                                                                                                                                                                                                                                                                                             |
|--------------------------------------------------------------|-------------------------------------|-----------------------------------------------------------------------------|--------------------|-------------------------------------------------------------------------------------------------------------------------------------------------------|-----------------------------------------------------------|-----------------------------------------------|-----------------------------------------------------------------------|---------------------------|----|------------|--------------------------------------------------------------------------------------------------|-----------------------------------------------------------------------------------------------------------------------------------------------------------------------------------------------------------------------------------------------------------------------------------------------------------------------------|
| A3<br>A3<br>UN mesh design lu<br>UY STREET, LONDON, ECLA 7HU | project<br>184-192 DRUMMOND ST. NWI | drawing no rev<br>16G PL PRO 06 C<br>dwg name<br>PROPOSED ELEVATION DETAILS | status<br>PLANNING | Revisions Drawn By Checked By   First Iss. 15/09/16 WI OL   Rev A 27/09/16 WI JB   Rev B 07/10/16 WI JB   Rev C 07/03/17 metal railings omitted CR JB |                                                           |                                               |                                                                       |                           |    | symbol key | NOTE: These PROPOSED drawings are an amalgamation of three separate surveys. There may be errors | notes<br>All plans, sections & elevations are based on measured readings<br>and any scaled dimension should not be relied upon to give an<br>accurate measurement.<br>Any discrepancies be reported immediately.<br>To be read in conjunction with Strutural Engineers' drawings<br>and Mechanical and Electrical drawings. |