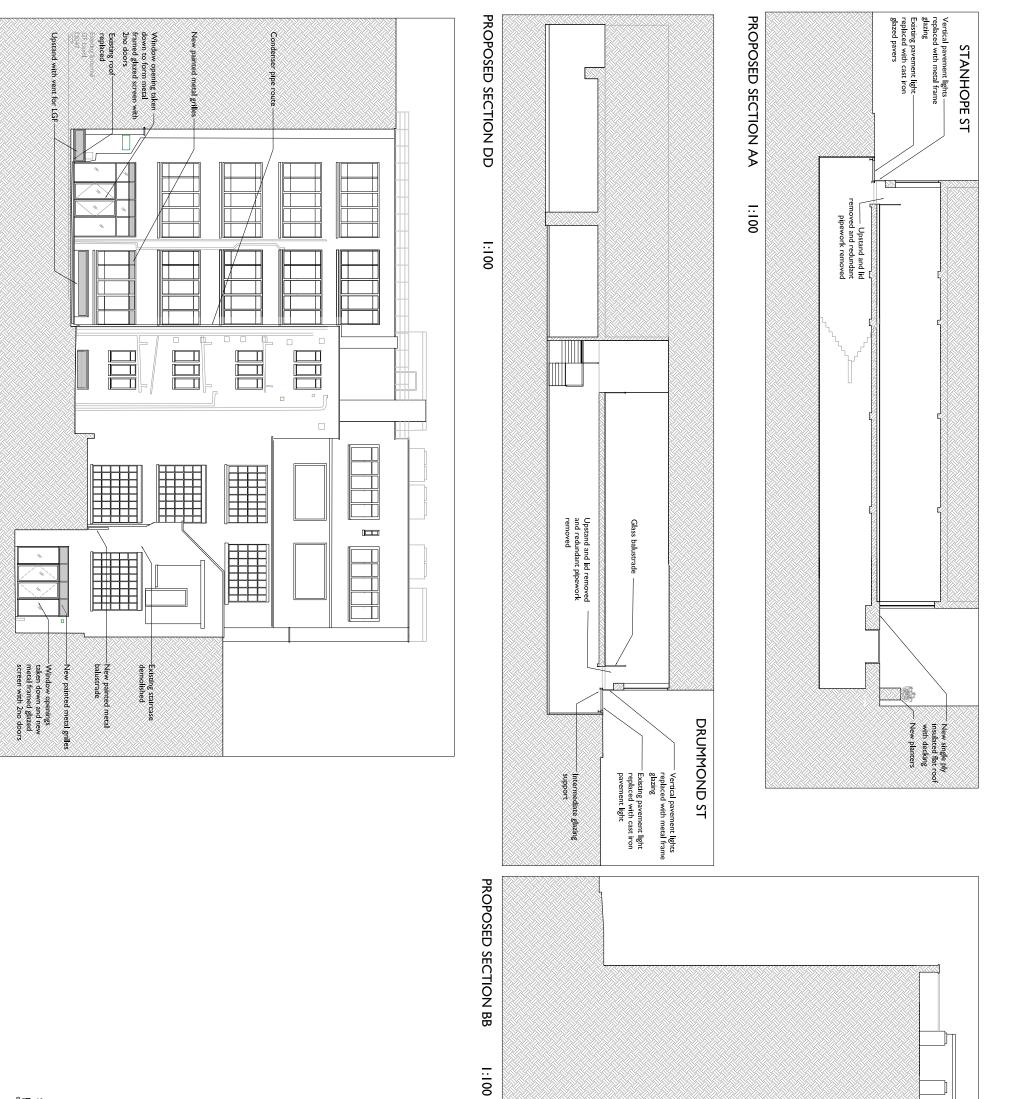

SCALE 2m

PROPOSED REAR ELEVATION

1:100

|                                                                                                             | an |                                           |               |                    |                                                                                                                                                                                                                              |  |            |                                                                                                                                                                                                                                                                                                               |
|-------------------------------------------------------------------------------------------------------------|----|-------------------------------------------|---------------|--------------------|------------------------------------------------------------------------------------------------------------------------------------------------------------------------------------------------------------------------------|--|------------|---------------------------------------------------------------------------------------------------------------------------------------------------------------------------------------------------------------------------------------------------------------------------------------------------------------|
| I:100 @A1 / 1:200@A3<br>urban mesh design lid<br>Murwauky STREET. LONDON ECIA 7HU<br>projecti@urbanneth.com |    | drawing name<br>PROPOSED REAR ELEVATION & | I6D PL PRO 05 | struus<br>PLANNING | Revisions Dra<br>First Iss. 24/08/16<br>Rev A 08/09/16 Vents & railings amended<br>Rev B 15/09/16<br>Rev D 07/03/17 Doorset on rear elevation<br>Rev D 07/03/17 Doorset on rear demolished<br>Rev E 08/03/17 client comments |  | symbol key | notes<br>This drawing is submitted as part of a planning, listed building or consen<br>area consent application and is not intrended for any other purpose.<br>All plans, sections & devations are based on measured readings and any<br>dimension should not be relied upon to give an accurate measurement. |
| Т 02076000930                                                                                               |    | & SECTION                                 | п             |                    | Drawn By Checked By<br>V S J B<br>V S J B<br>V S J B<br>B<br>C R J B<br>B<br>B<br>B<br>B<br>B<br>B<br>B<br>B<br>B<br>B<br>B<br>B<br>B                                                                                        |  |            | ling or conservation<br>purpose.<br>adings and any scaled<br>neasurement.                                                                                                                                                                                                                                     |