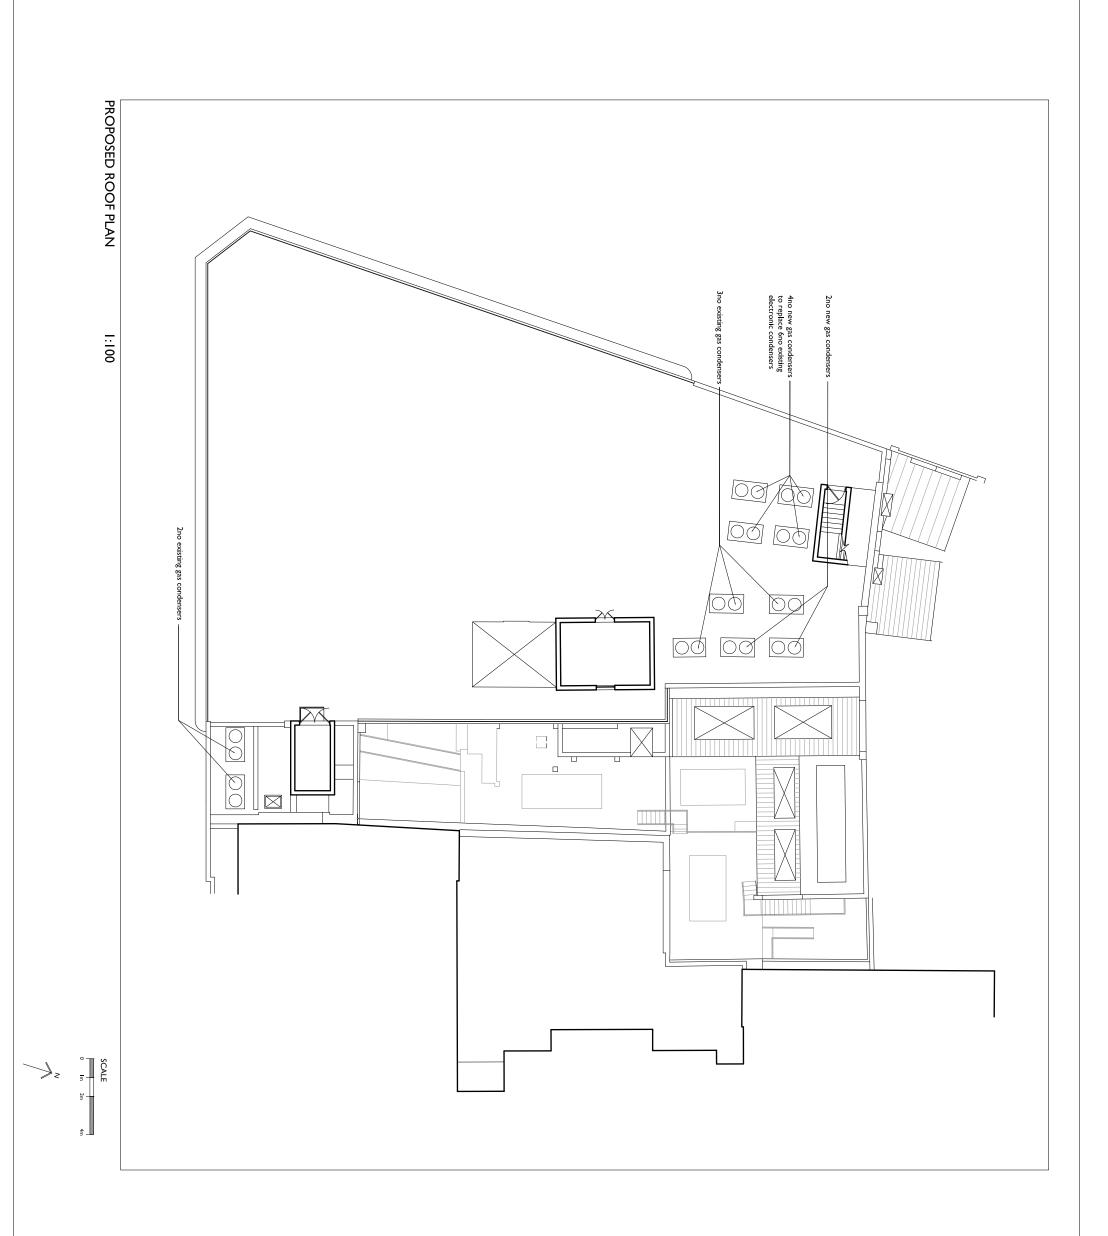

| <b>urban mesh</b> design lid<br>snewbury street, London Ecila 7hu<br>projects@urbanmeth.com | scale<br>1:100 @A1 / 1:200@A3 | 184-192 DRUMMOND ST, N | drawing name<br>PROPOSED ROOF PLAN | I6D PL PRO 03 | PLANNING | Revisions<br>First Is: 08/09/16<br>Rev B 20/12/16<br>Rev C 21/12/16<br>Rev C 21/12/16 | synbol key | notes<br>This drawing is submitted as part of a planning, liste<br>area constant application and is not intended for any<br>All plans, sections & elevators are based on maximu-<br>dimension should not be relied upon to give an accu |
|---------------------------------------------------------------------------------------------|-------------------------------|------------------------|------------------------------------|---------------|----------|---------------------------------------------------------------------------------------|------------|-----------------------------------------------------------------------------------------------------------------------------------------------------------------------------------------------------------------------------------------|
| T 02076000930                                                                               |                               | NWI                    |                                    | C C           |          | Drawn By Checked By<br>VI JB<br>VI JB<br>VJ JB<br>VJ JB                               |            | rted building or conservation<br>ny other purpose.<br>surred readings and any scaled<br>currate measurement.                                                                                                                            |