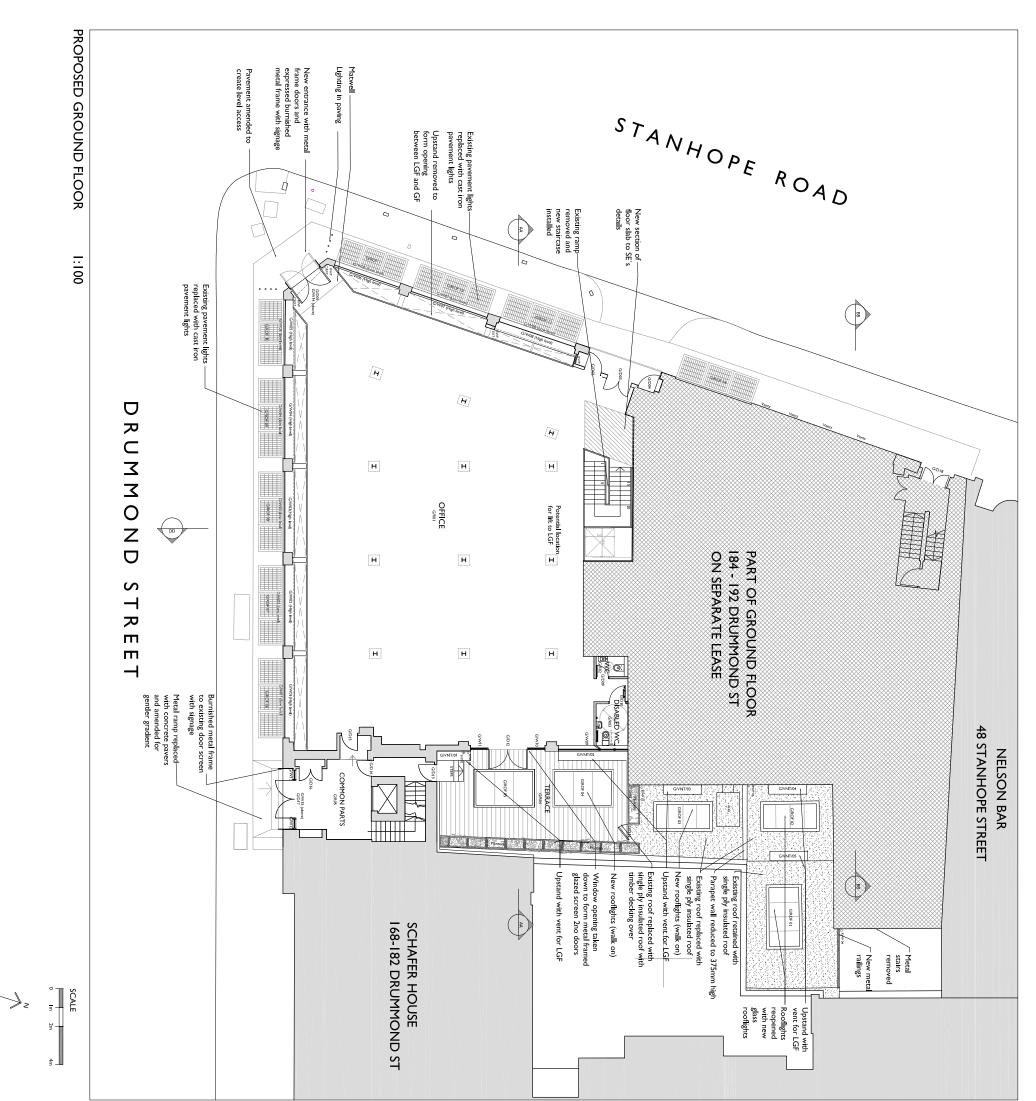

|                                                                                                   |                      |                       |                          |                          |                    |                                                                                                                                                                                                                   |  | $\sim$ | 11 |            |                                                                                                                                         |
|---------------------------------------------------------------------------------------------------|----------------------|-----------------------|--------------------------|--------------------------|--------------------|-------------------------------------------------------------------------------------------------------------------------------------------------------------------------------------------------------------------|--|--------|----|------------|-----------------------------------------------------------------------------------------------------------------------------------------|
|                                                                                                   |                      |                       |                          |                          |                    |                                                                                                                                                                                                                   |  |        |    |            |                                                                                                                                         |
| urban m<br>9NEWBURYSTR<br>project:@urban                                                          | scale<br>1:100 @A1   | Project<br>184-192 DR | drawing name<br>PROPOSED | drawing no<br>I6D PL PRO | status<br>PLANNING | Revisions       First Iss. 24/08/16       Rev A     8/09/16       Rev B     15/09/16       Rev C     27/09/16       Rev C     27/09/16       Rev E     07/10/16       Rev E     07/03/17       Rev F     08/03/17 |  |        |    | symbol key | notes<br>This drawing is submit<br>area consent applicatio<br>All plans, sections &<br>dimension should not t                           |
| <b>urban mesh</b> <i>design lid</i><br>SNEWBURY STREET, LONDON ECIA 7HU<br>projecti@urbanmeth.com | 1:100 @A1 / 1:200@A3 | DRUMMOND ST, NW       | D GROUND FLOOR           | O 02                     | .,                 | Vents & railings amended<br>railings and rooflights omit                                                                                                                                                          |  |        |    |            | eed as part of a planning. listed<br>n and is not intended for any c<br>evations are based on measure<br>e relied upon to give an accur |
| T 02076000930                                                                                     |                      | _                     | PLAN                     | т                        |                    | Drawn By Checked By<br>M J JB<br>M J JB<br>M J JB<br>M J JB<br>M J JB<br>M J JB<br>M J JB<br>CR JB                                                                                                                |  |        |    |            | building or conservation<br>ther purpose.<br>of readings and any scaled<br>ate measurement.                                             |