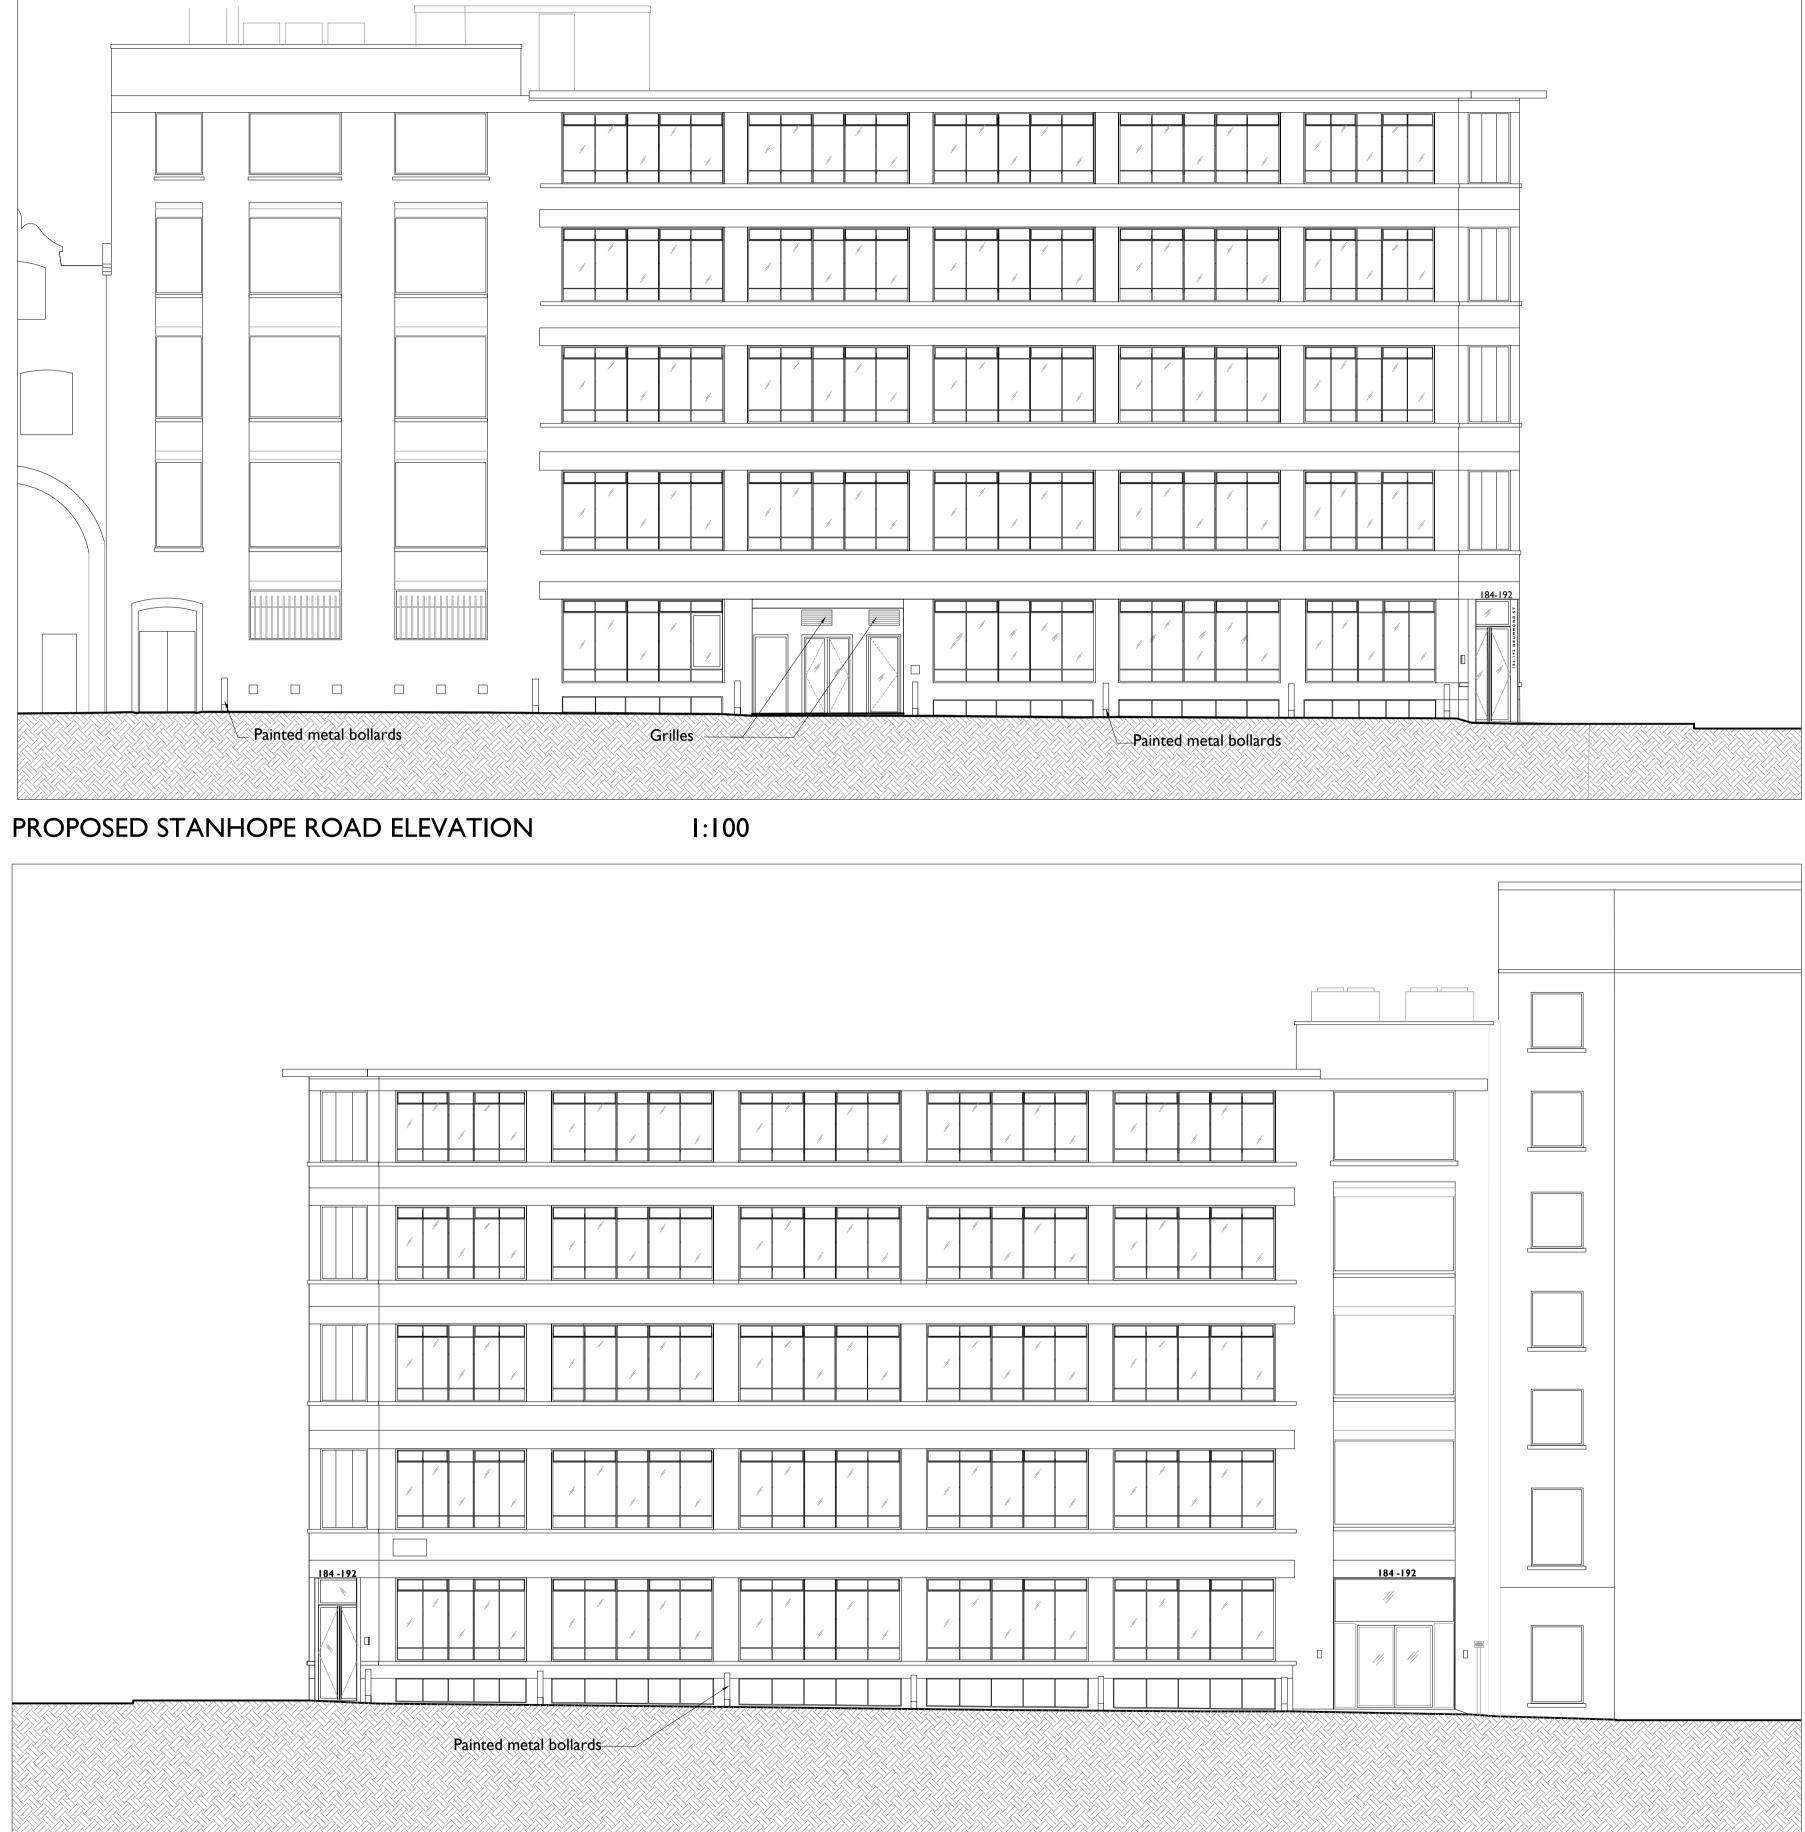

## PROPOSED DRUMMOND STREET ELEVATION

SCALE 0 Im 2m 4m

| notes |
|-------|
|-------|

This drawing is submitted as part of a planning, listed building or conservation area consent application and is not intended for any other purpose. All plans, sections & elevations are based on measured readings and any scaled dimension should not be relied upon to give an accurate measurement.