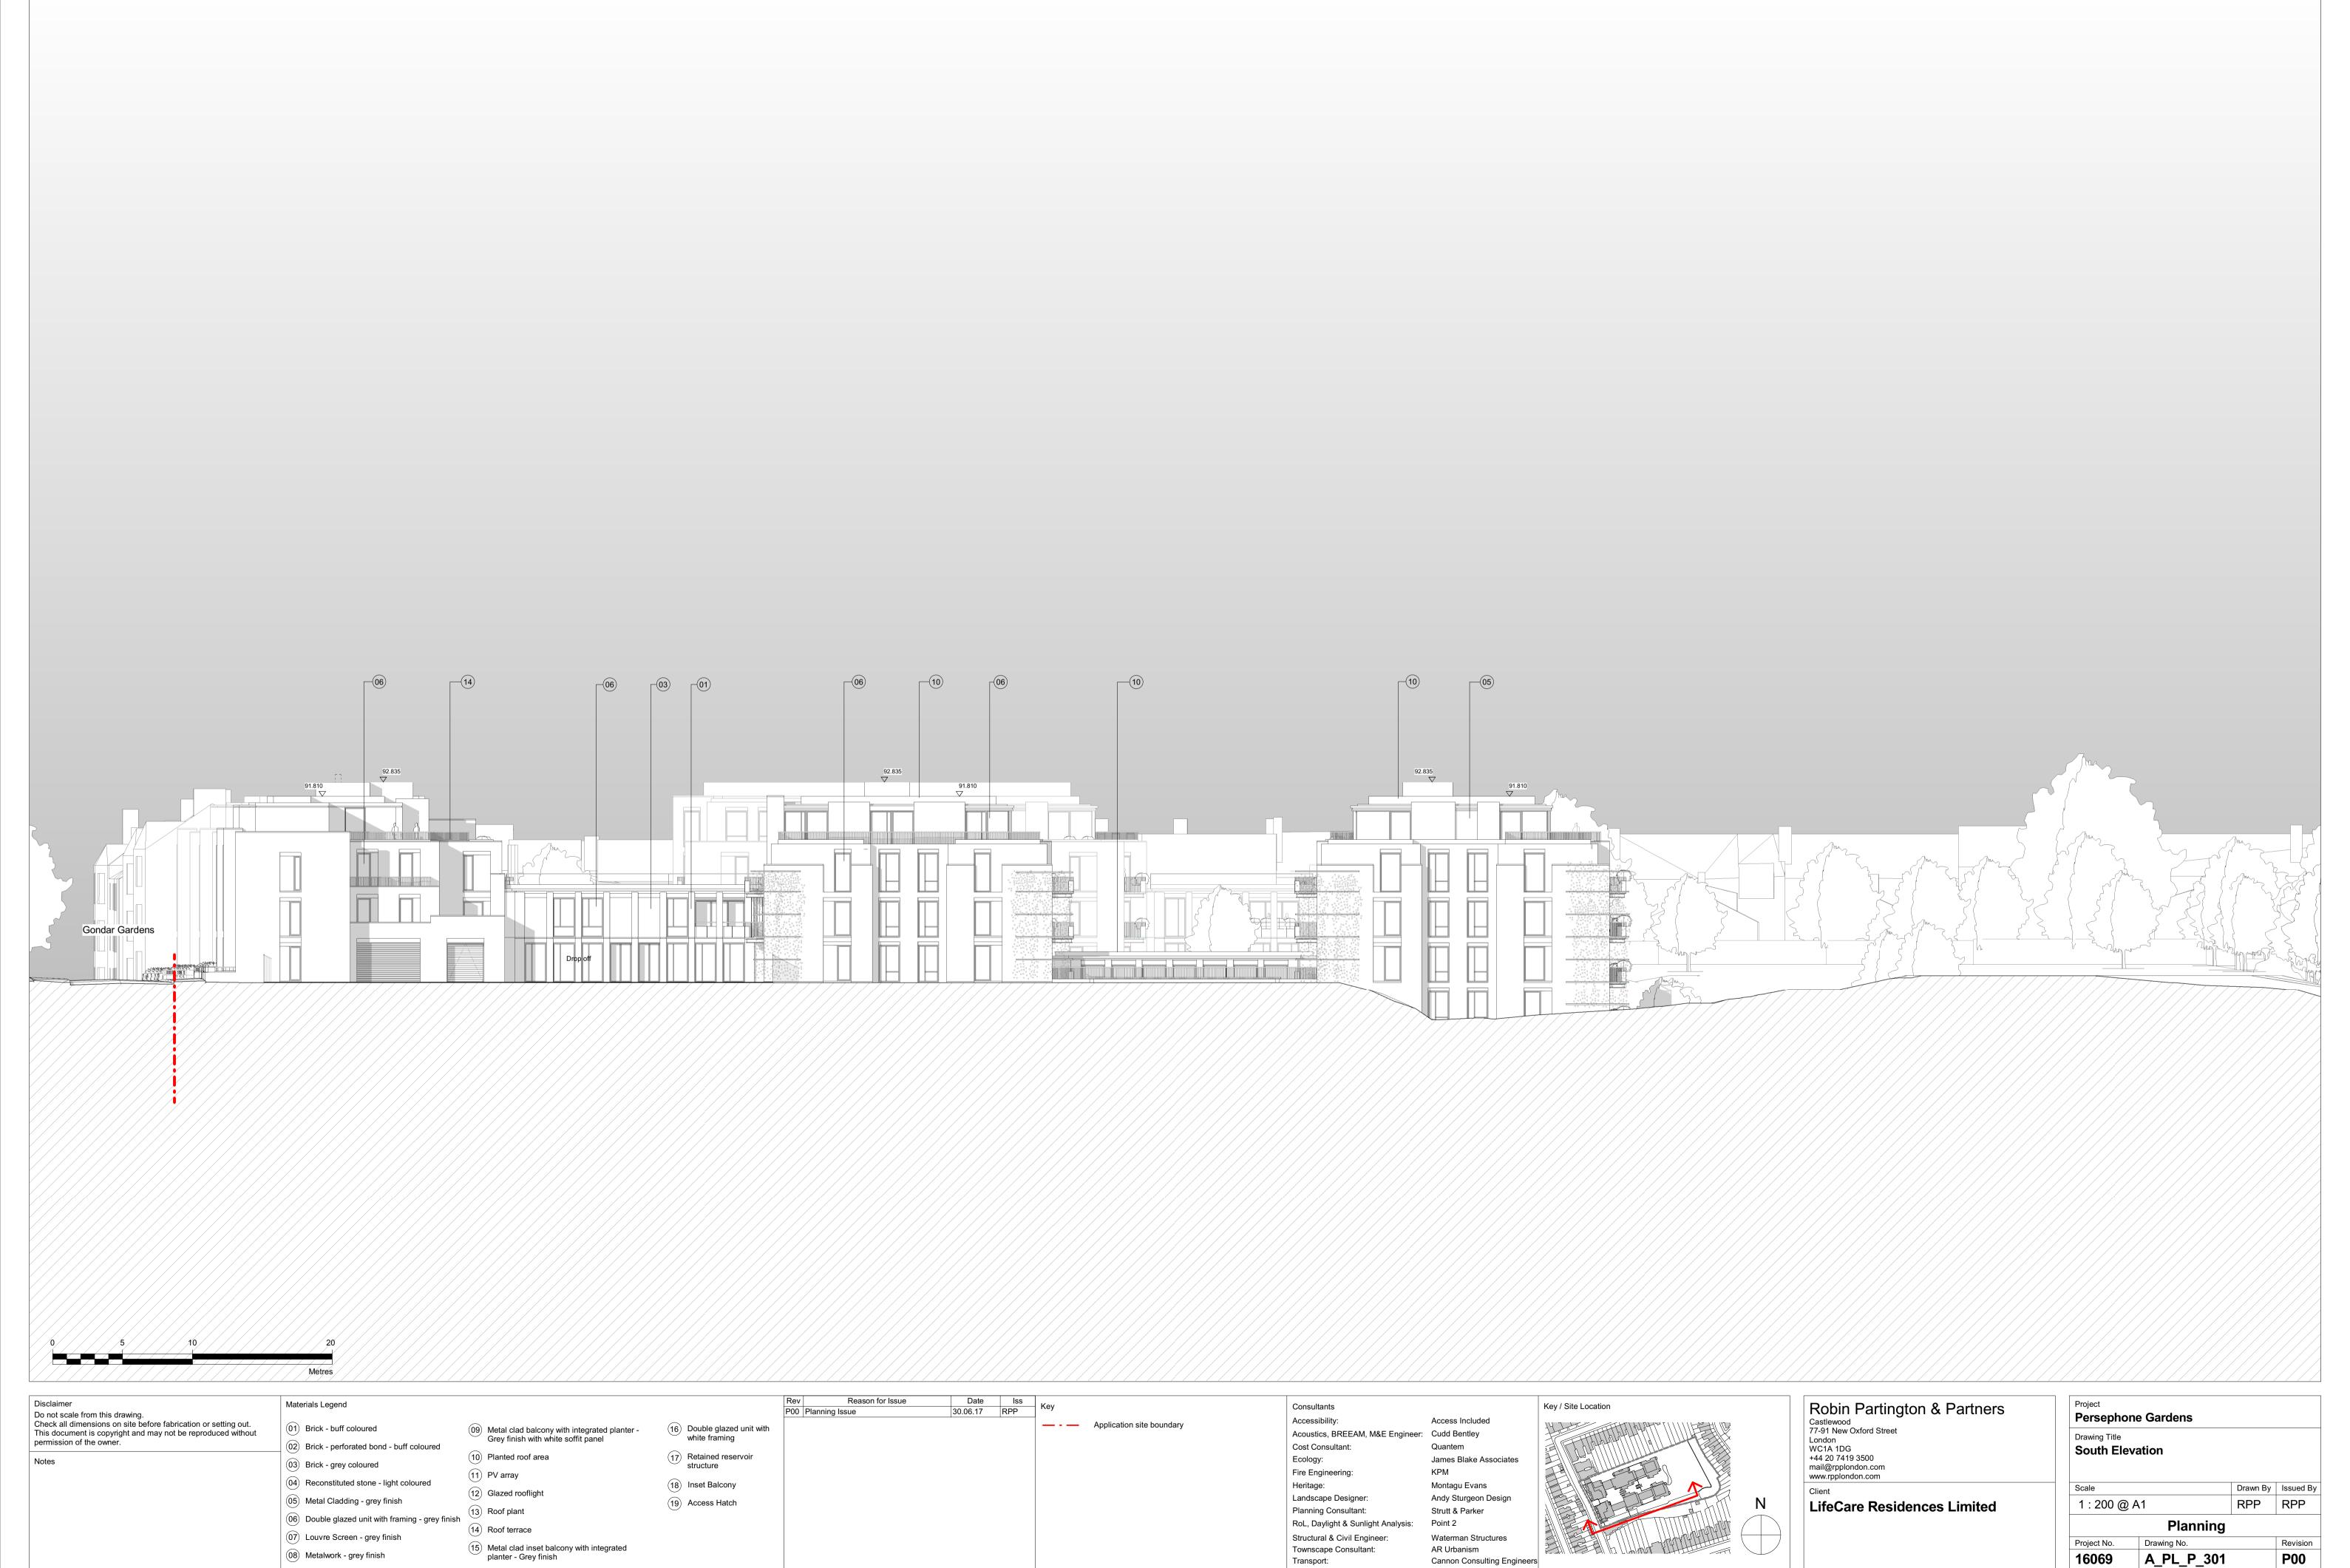

Drawing No.

West Elevation

1 : 200 @ A1

Project No.

16069

Drawing Title

Key / Site Location

Access Included