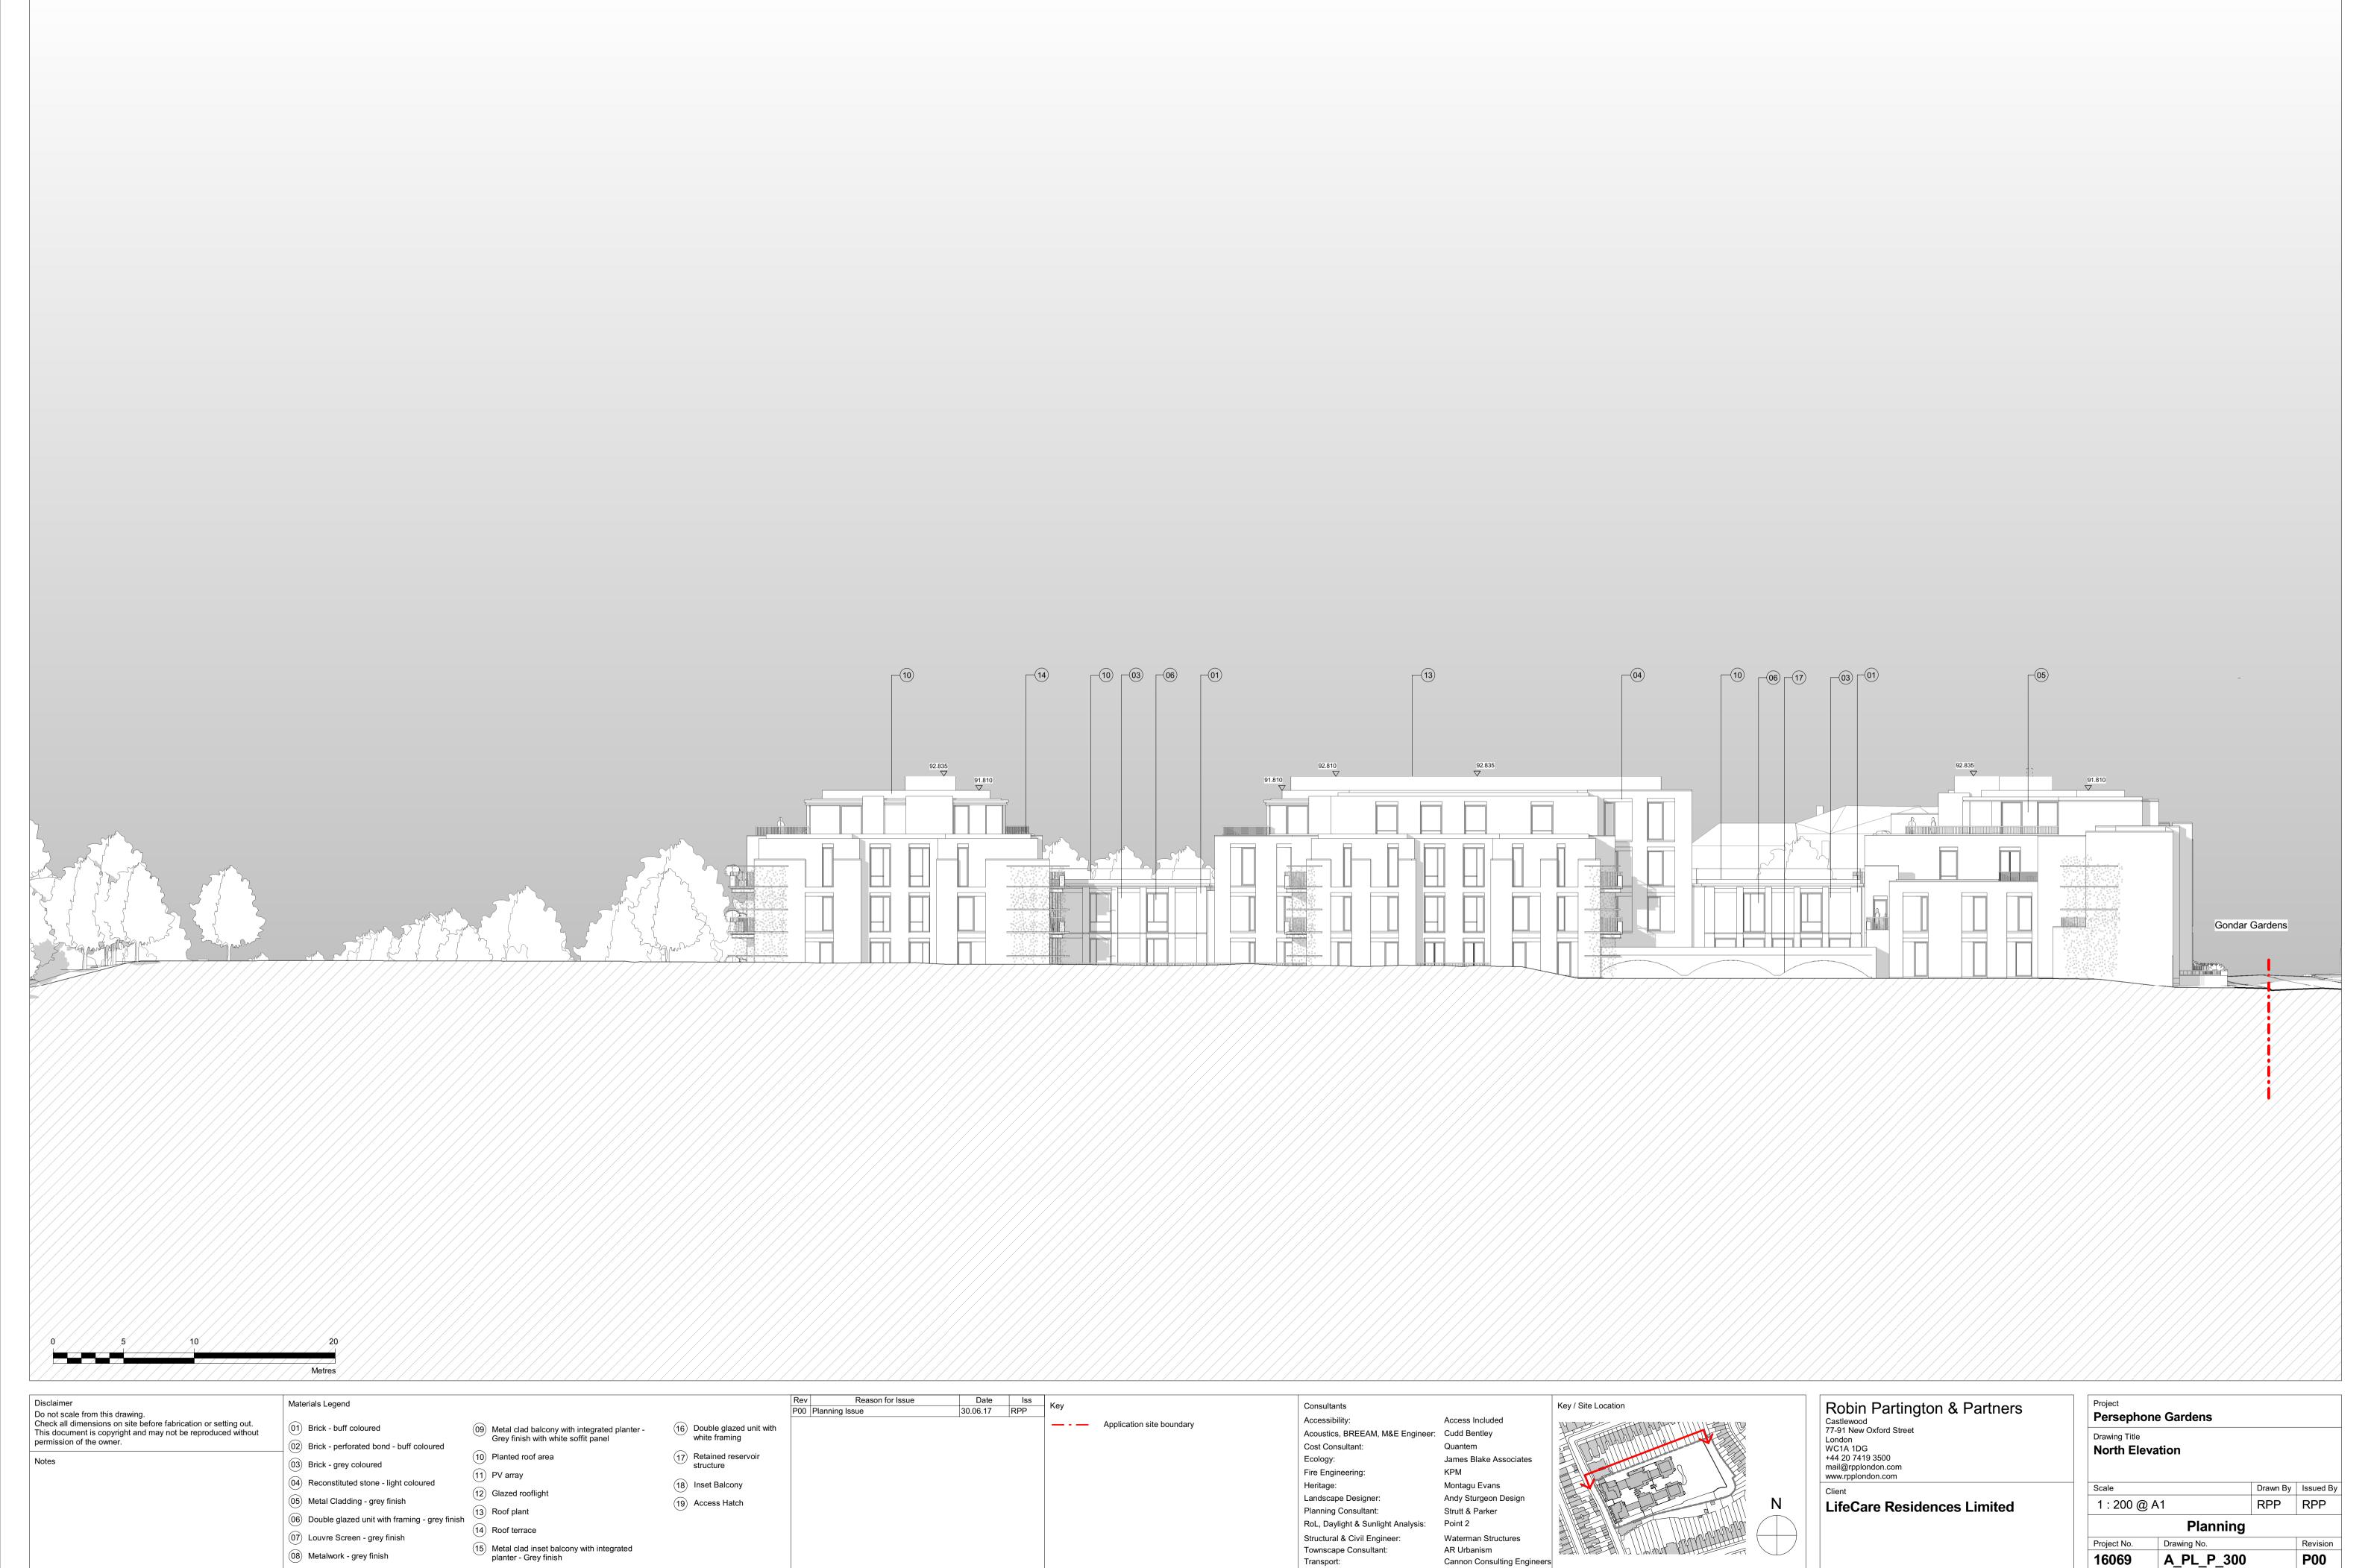

Drawing No.

West Elevation

1 : 200 @ A1

Project No.

16069

Drawing Title

Key / Site Location

Access Included