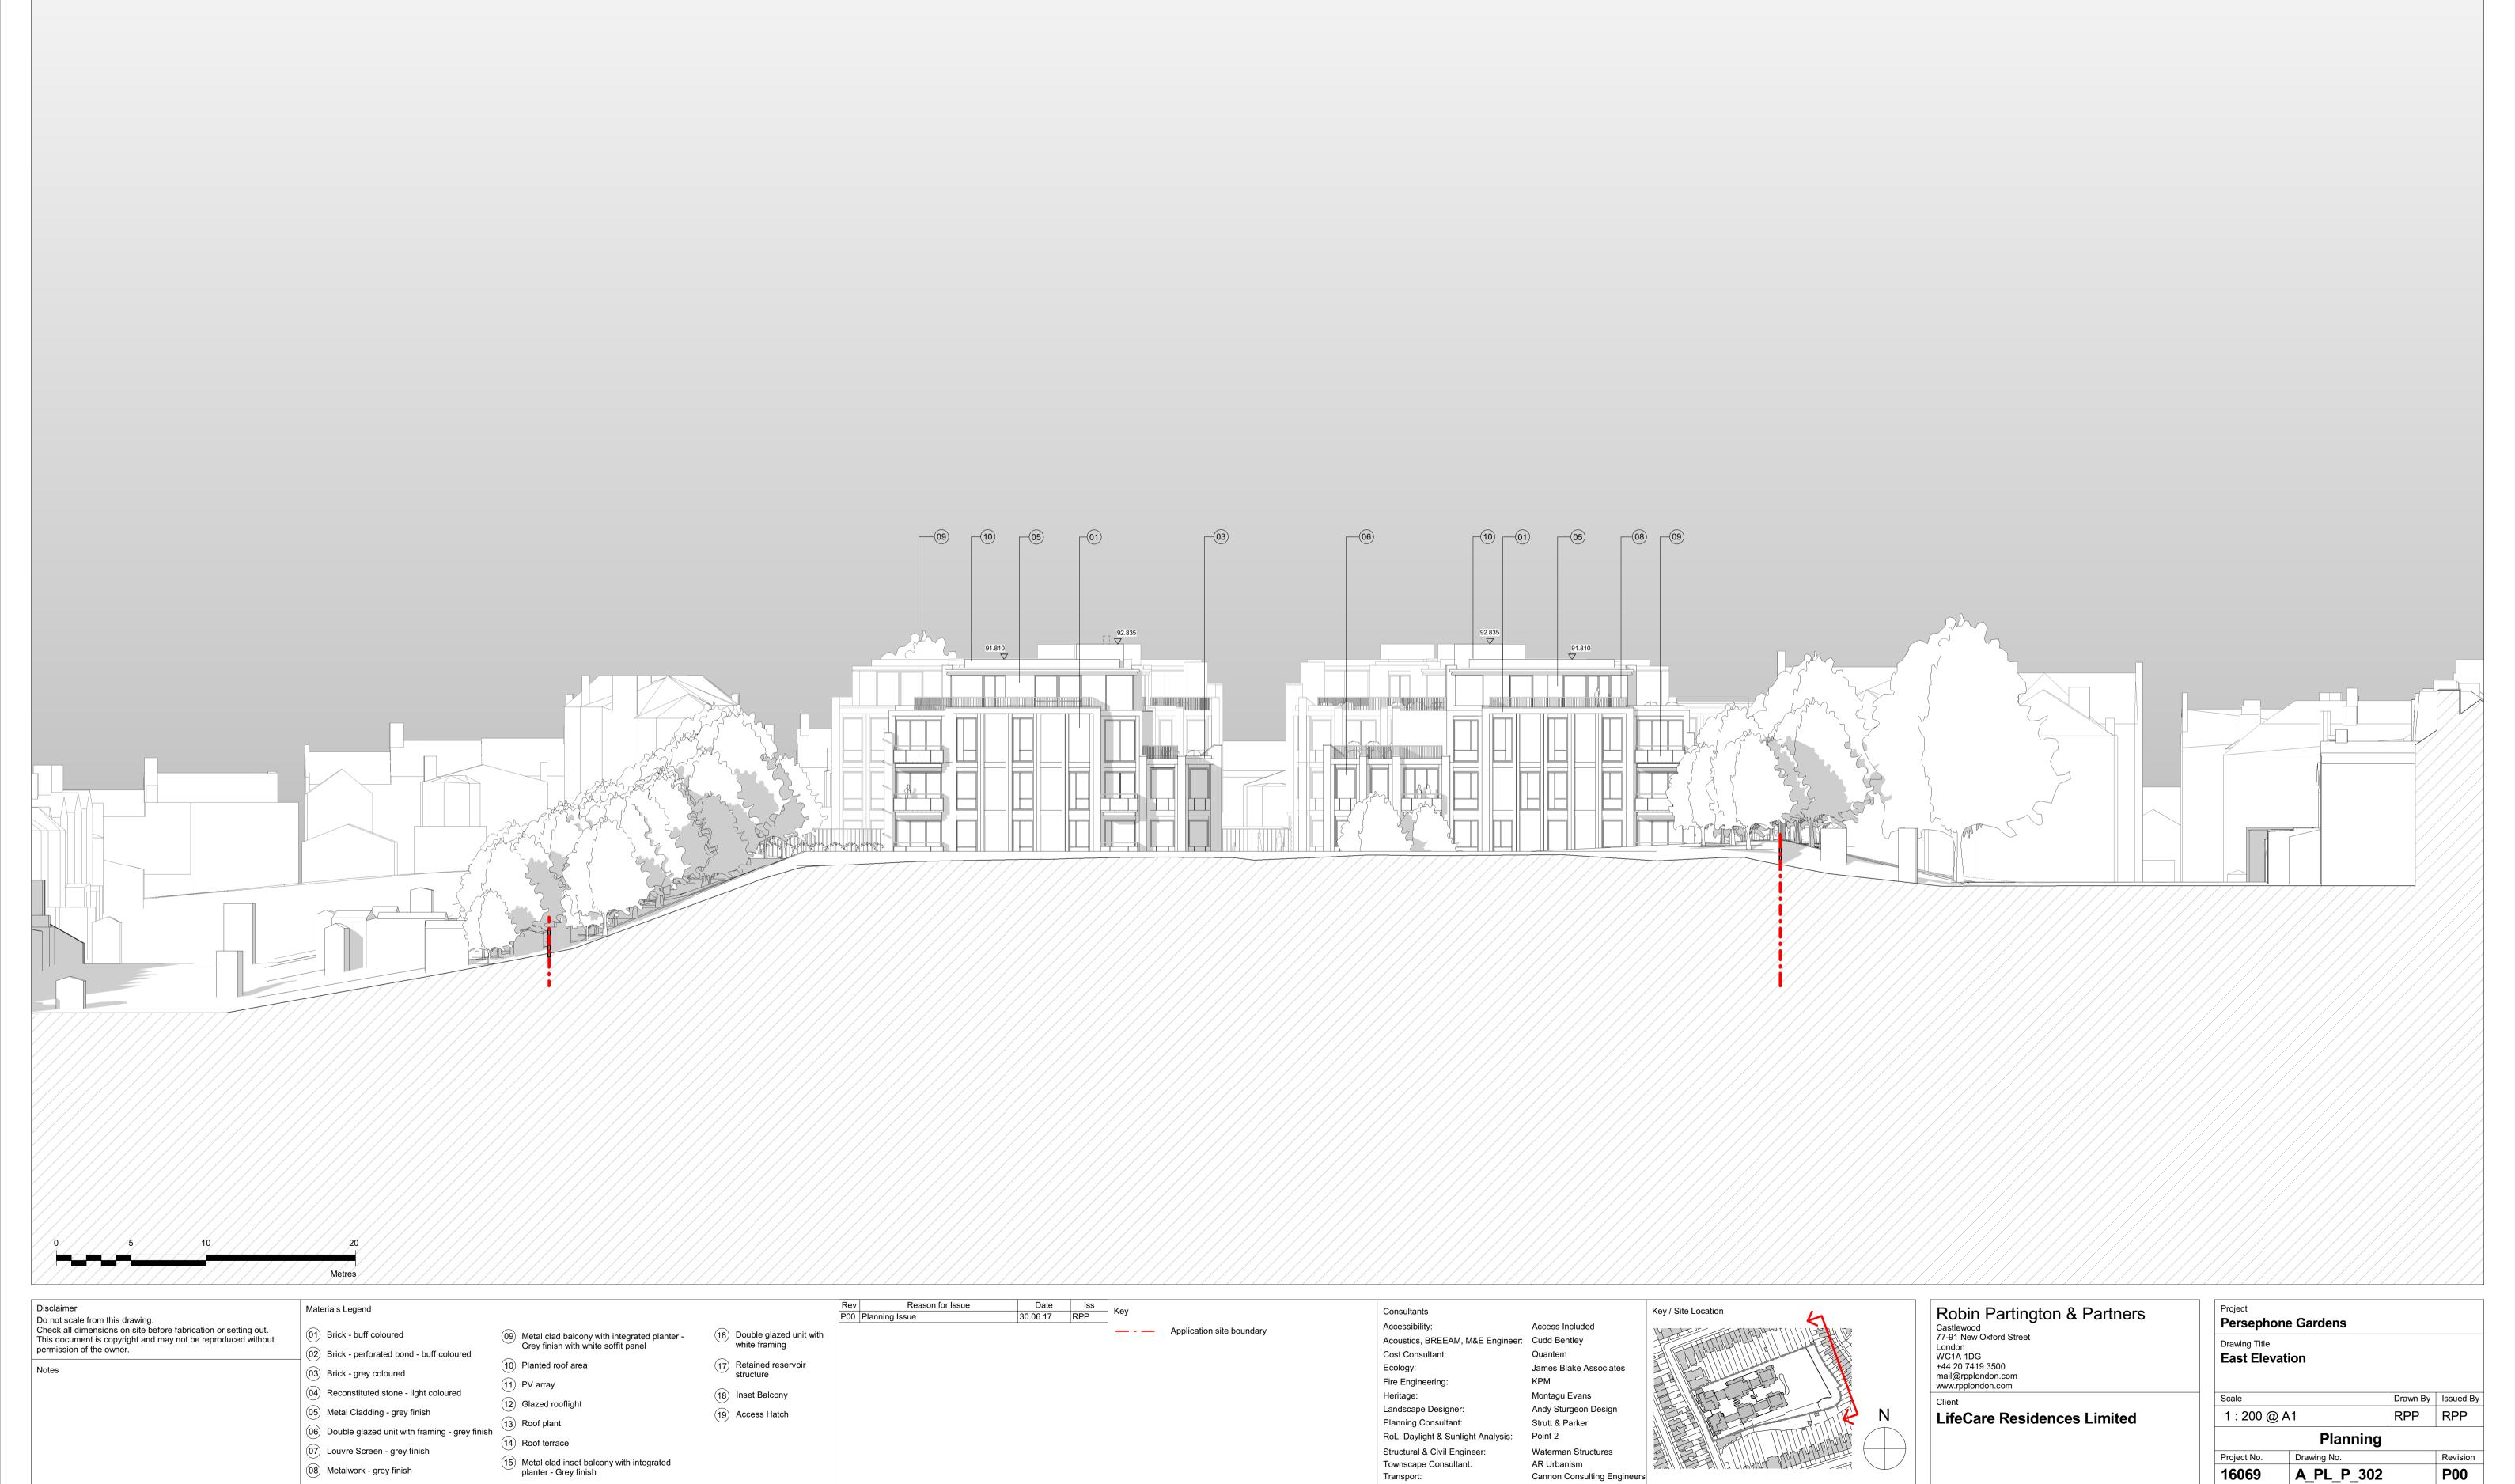

Drawing No.

West Elevation

1 : 200 @ A1

Project No.

16069

Drawing Title

Key / Site Location

Access Included