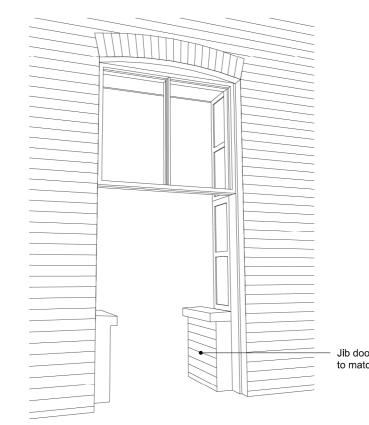

Existing Window W0-4 View from R0-3

Existing View to W0-2 View from Garden

Proposed Jib Door View from R0-3 Family Room

Proposed Jib Door View from R0-4 Kitchen/Dining

|                                                 | 1                                                                                                          |                        |          |
|-------------------------------------------------|------------------------------------------------------------------------------------------------------------|------------------------|----------|
|                                                 |                                                                                                            |                        |          |
|                                                 |                                                                                                            |                        |          |
|                                                 |                                                                                                            |                        |          |
|                                                 |                                                                                                            |                        |          |
|                                                 |                                                                                                            |                        |          |
|                                                 |                                                                                                            |                        |          |
| sash raised.                                    |                                                                                                            |                        |          |
|                                                 |                                                                                                            |                        |          |
| al wall lined.                                  |                                                                                                            |                        |          |
|                                                 |                                                                                                            |                        |          |
|                                                 |                                                                                                            |                        |          |
|                                                 |                                                                                                            |                        |          |
|                                                 |                                                                                                            |                        |          |
| r panelling installed<br>ch profile of shutters |                                                                                                            |                        |          |
| t room.                                         |                                                                                                            |                        |          |
|                                                 |                                                                                                            |                        |          |
|                                                 |                                                                                                            |                        |          |
|                                                 |                                                                                                            |                        |          |
|                                                 |                                                                                                            |                        |          |
|                                                 |                                                                                                            |                        |          |
|                                                 |                                                                                                            |                        |          |
|                                                 |                                                                                                            |                        |          |
|                                                 |                                                                                                            |                        |          |
|                                                 | Any discrepancies should be reported im<br>If in doubt ask.<br>This drawing is copyright of the Architect. |                        |          |
|                                                 | Drawing Status:                                                                                            |                        |          |
|                                                 | Planning                                                                                                   |                        |          |
|                                                 | Revision<br>A Amendments based on client feed                                                              | ed on client feedback. |          |
|                                                 |                                                                                                            |                        |          |
|                                                 |                                                                                                            |                        |          |
|                                                 |                                                                                                            |                        |          |
|                                                 |                                                                                                            |                        |          |
|                                                 |                                                                                                            |                        |          |
|                                                 |                                                                                                            |                        |          |
|                                                 |                                                                                                            |                        |          |
|                                                 | prewett                                                                                                    |                        |          |
|                                                 | bizley<br>architects                                                                                       |                        |          |
|                                                 |                                                                                                            |                        |          |
|                                                 | 118a London Wall London EC2Y 5JA 020 7256 2195<br>rp@ prewettbizley.com www.prewettbizley.com              |                        |          |
|                                                 | Project<br>12 Doughty Street                                                                               |                        |          |
|                                                 | 42 Doughty Street<br>London                                                                                |                        |          |
|                                                 | WC1N 2LF                                                                                                   |                        |          |
| or faced with timber                            | Drawing                                                                                                    |                        |          |
| ch brick coursing.                              | Jib Door                                                                                                   |                        |          |
|                                                 |                                                                                                            |                        |          |
|                                                 |                                                                                                            |                        |          |
|                                                 | NTS @ A3                                                                                                   | October                |          |
|                                                 | Drg. no.                                                                                                   | 2017                   | Revision |
|                                                 | 145 SK 16                                                                                                  |                        | A        |