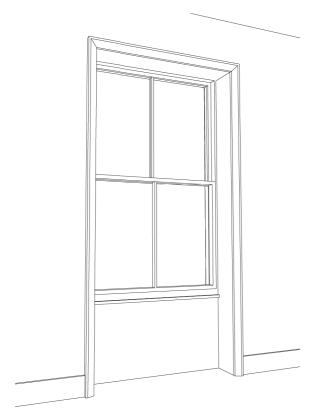

Existing Window W0-4 View from R0-3

Existing View to W0-2 View from Garden

Proposed Jib Door View from R0-3 Family Room

Proposed Jib Door View from R0-4 Kitchen/Dining

|                                                 | 1                                                                                                          |                        |          |
|-------------------------------------------------|------------------------------------------------------------------------------------------------------------|------------------------|----------|
|                                                 |                                                                                                            |                        |          |
|                                                 |                                                                                                            |                        |          |
|                                                 |                                                                                                            |                        |          |
|                                                 |                                                                                                            |                        |          |
|                                                 |                                                                                                            |                        |          |
|                                                 |                                                                                                            |                        |          |
| sash raised.                                    |                                                                                                            |                        |          |
|                                                 |                                                                                                            |                        |          |
| al wall lined.                                  |                                                                                                            |                        |          |
|                                                 |                                                                                                            |                        |          |
|                                                 |                                                                                                            |                        |          |
|                                                 |                                                                                                            |                        |          |
|                                                 |                                                                                                            |                        |          |
| r panelling installed<br>ch profile of shutters |                                                                                                            |                        |          |
| t room.                                         |                                                                                                            |                        |          |
|                                                 |                                                                                                            |                        |          |
|                                                 |                                                                                                            |                        |          |
|                                                 |                                                                                                            |                        |          |
|                                                 |                                                                                                            |                        |          |
|                                                 |                                                                                                            |                        |          |
|                                                 |                                                                                                            |                        |          |
|                                                 |                                                                                                            |                        |          |
|                                                 |                                                                                                            |                        |          |
|                                                 | Any discrepancies should be reported im<br>If in doubt ask.<br>This drawing is copyright of the Architect. |                        |          |
|                                                 | Drawing Status:                                                                                            |                        |          |
|                                                 | Planning                                                                                                   |                        |          |
|                                                 | Revision<br>A Amendments based on client feed                                                              | ed on client feedback. |          |
|                                                 |                                                                                                            |                        |          |
|                                                 |                                                                                                            |                        |          |
|                                                 |                                                                                                            |                        |          |
|                                                 |                                                                                                            |                        |          |
|                                                 |                                                                                                            |                        |          |
|                                                 |                                                                                                            |                        |          |
|                                                 |                                                                                                            |                        |          |
|                                                 | prewett                                                                                                    |                        |          |
|                                                 | bizley<br>architects                                                                                       |                        |          |
|                                                 |                                                                                                            |                        |          |
|                                                 | 118a London Wall London EC2Y 5JA 020 7256 2195<br>rp@ prewettbizley.com www.prewettbizley.com              |                        |          |
|                                                 | Project<br>12 Doughty Street                                                                               |                        |          |
|                                                 | 42 Doughty Street<br>London                                                                                |                        |          |
|                                                 | WC1N 2LF                                                                                                   |                        |          |
| or faced with timber                            | Drawing                                                                                                    |                        |          |
| ch brick coursing.                              | Jib Door                                                                                                   |                        |          |
|                                                 |                                                                                                            |                        |          |
|                                                 |                                                                                                            |                        |          |
|                                                 | NTS @ A3                                                                                                   | October                |          |
|                                                 | Drg. no.                                                                                                   | 2017                   | Revision |
|                                                 | 145 SK 16                                                                                                  |                        | A        |