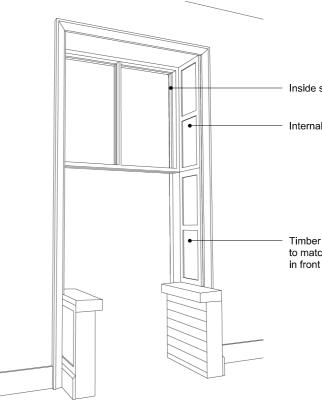

Existing Window W0-4 View from R0-3

Existing View to W0-2 View from Garden

Proposed Jib Door View from R0-3 Family Room

Proposed Jib Door View from R0-4 Kitchen/Dining

|                                                 | 1                                                                                                          |                        |          |
|-------------------------------------------------|------------------------------------------------------------------------------------------------------------|------------------------|----------|
|                                                 |                                                                                                            |                        |          |
|                                                 |                                                                                                            |                        |          |
|                                                 |                                                                                                            |                        |          |
|                                                 |                                                                                                            |                        |          |
|                                                 |                                                                                                            |                        |          |
|                                                 |                                                                                                            |                        |          |
| sash raised.                                    |                                                                                                            |                        |          |
|                                                 |                                                                                                            |                        |          |
| al wall lined.                                  |                                                                                                            |                        |          |
|                                                 |                                                                                                            |                        |          |
|                                                 |                                                                                                            |                        |          |
|                                                 |                                                                                                            |                        |          |
|                                                 |                                                                                                            |                        |          |
| r panelling installed<br>ch profile of shutters |                                                                                                            |                        |          |
| t room.                                         |                                                                                                            |                        |          |
|                                                 |                                                                                                            |                        |          |
|                                                 |                                                                                                            |                        |          |
|                                                 |                                                                                                            |                        |          |
|                                                 |                                                                                                            |                        |          |
|                                                 |                                                                                                            |                        |          |
|                                                 |                                                                                                            |                        |          |
|                                                 |                                                                                                            |                        |          |
|                                                 |                                                                                                            |                        |          |
|                                                 | Any discrepancies should be reported im<br>If in doubt ask.<br>This drawing is copyright of the Architect. |                        |          |
|                                                 | Drawing Status:                                                                                            |                        |          |
|                                                 | Planning                                                                                                   |                        |          |
|                                                 | Revision<br>A Amendments based on client feed                                                              | ed on client feedback. |          |
|                                                 |                                                                                                            |                        |          |
|                                                 |                                                                                                            |                        |          |
|                                                 |                                                                                                            |                        |          |
|                                                 |                                                                                                            |                        |          |
|                                                 |                                                                                                            |                        |          |
|                                                 |                                                                                                            |                        |          |
|                                                 |                                                                                                            |                        |          |
|                                                 | prewett                                                                                                    |                        |          |
|                                                 | bizley<br>architects                                                                                       |                        |          |
|                                                 |                                                                                                            |                        |          |
|                                                 | 118a London Wall London EC2Y 5JA 020 7256 2195<br>rp@ prewettbizley.com www.prewettbizley.com              |                        |          |
|                                                 | Project<br>12 Doughty Street                                                                               |                        |          |
|                                                 | 42 Doughty Street<br>London                                                                                |                        |          |
|                                                 | WC1N 2LF                                                                                                   |                        |          |
| or faced with timber                            | Drawing                                                                                                    |                        |          |
| ch brick coursing.                              | Jib Door                                                                                                   |                        |          |
|                                                 |                                                                                                            |                        |          |
|                                                 |                                                                                                            |                        |          |
|                                                 | NTS @ A3                                                                                                   | October                |          |
|                                                 | Drg. no.                                                                                                   | 2017                   | Revision |
|                                                 | 145 SK 16                                                                                                  |                        | A        |