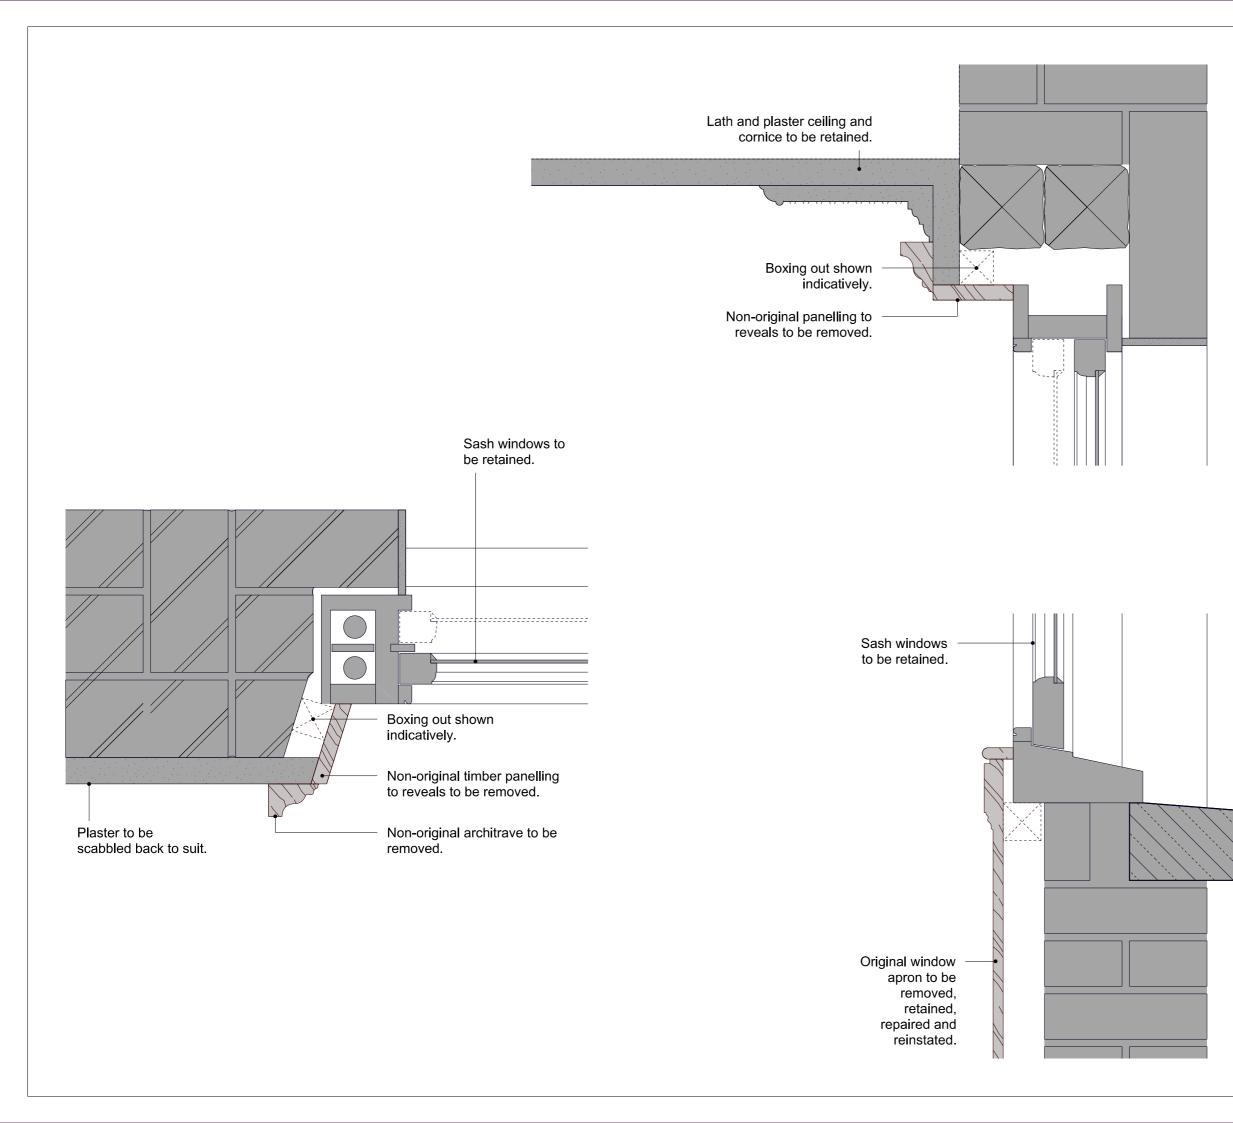

|  | Elements to be adjusted                                                                                  |                 |
|--|----------------------------------------------------------------------------------------------------------|-----------------|
|  |                                                                                                          |                 |
|  |                                                                                                          |                 |
|  |                                                                                                          |                 |
|  |                                                                                                          |                 |
|  |                                                                                                          |                 |
|  |                                                                                                          |                 |
|  |                                                                                                          |                 |
|  |                                                                                                          |                 |
|  |                                                                                                          |                 |
|  |                                                                                                          |                 |
|  |                                                                                                          |                 |
|  |                                                                                                          |                 |
|  | Any discrepancies should be reported in<br>If in doubt ask,<br>This drawing is copyright of the Architec |                 |
|  | Drawing Status:<br>Planning                                                                              |                 |
|  | Revision                                                                                                 | Date            |
|  |                                                                                                          |                 |
|  |                                                                                                          |                 |
|  |                                                                                                          |                 |
|  |                                                                                                          |                 |
|  | prewett<br>bizley<br>architects                                                                          |                 |
|  | architects<br>118a London Wall London EC2Y 5JA 020 7256 2195<br>m@ prevettbizley.com                     |                 |
|  | Project<br>42 Doughty Street                                                                             |                 |
|  | London<br>WC1N 2LF                                                                                       |                 |
|  | Drawleg<br>Existing Second Floor Rear                                                                    |                 |
|  | Window Details                                                                                           |                 |
|  | <sup>scate</sup><br>1:5 @ A3                                                                             | October<br>2017 |
|  | <sup>Drg. no.</sup><br>145 S 161                                                                         | Revision        |