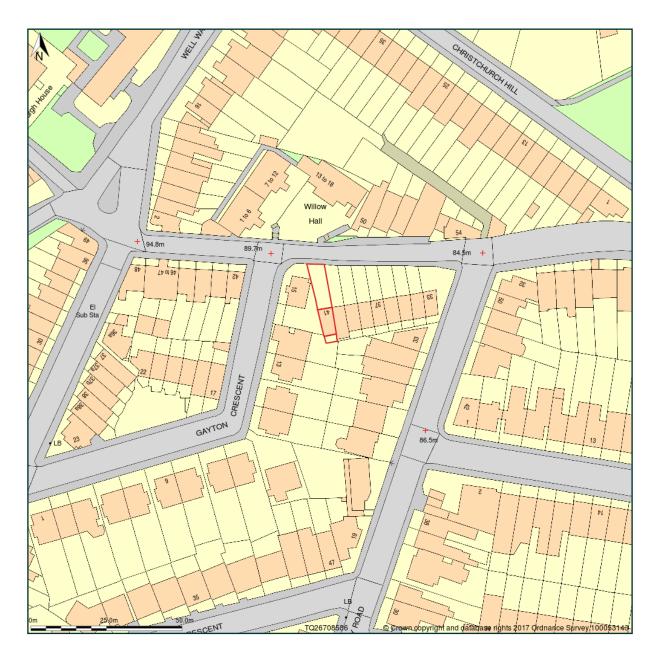

## 41, Willow Road, London, Camden, NW3 1TN

Site Plan shows area bounded by: 526609.77, 185760.55 526809.77, 185960.55 (at a scale of 1:1250), OSGridRef: TQ26708586. The representation of a road, track or path is no evidence of a right of way. The representation of features as lines is no evidence of a property boundary.