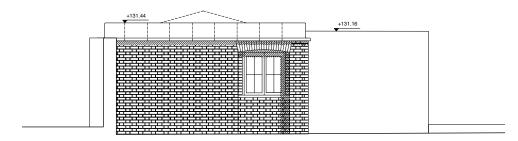

Drawing Number 4075-P-104

West Elevation

East Elevation

40rm 1-5 Offord Street London N1 1DH 020 7183 7045

studio@4orm.co.uk www.4orm.co.uk

Project Grove Lodge

Drawing Title
Proposed Orangery

Drawing Status
PLANNING

Oct 2017 1:50/100

Drawing Number

RENDER RENDER WELTED LEAD ROOF

40 rm 1-5 Offord Street London N1 1DH 020 7183 7045

studio@4orm.co.uk www.4orm.co.uk

Project Grove Lodge

Drawing Title
Proposed East Elevation