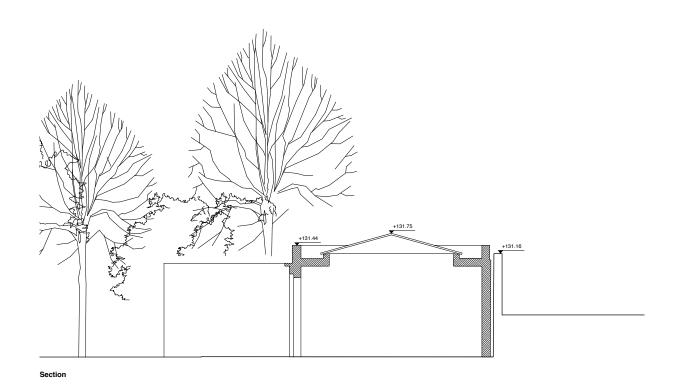

# 4orm

1-5 Offord Street London N1 1DH 020 7183 7045

studio@4orm.co.uk www.4orm.co.uk

Project Grove Lodge

Drawing Title
Proposed East Elevation
Section EE

Drawing Status
PLANNING

Scale @ A1/A3 Oct 2017 1:100/200

Drawing Number

SUNKEN COURTYARD OFFICE CINEMA RECEPTION ROOM BEDROOM 3

MATERIALS

RENDER RUSTICATED RENDER

40 rm 1-5 Offord Street London N1 1DH 020 7183 7045

studio@4orm.co.uk www.4orm.co.uk

Project Grove Lodge

Drawing Title
Proposed Section AA

Drawing Status
PLANNING

Scale @ A1/A3 Oct 2017 1:100/200

Drawing Number

KEY

1 GARAGE 2 BEDROOM 8

MATERIALS

RUSTICATED RENDER RENDER WELDED LEAD ROOF