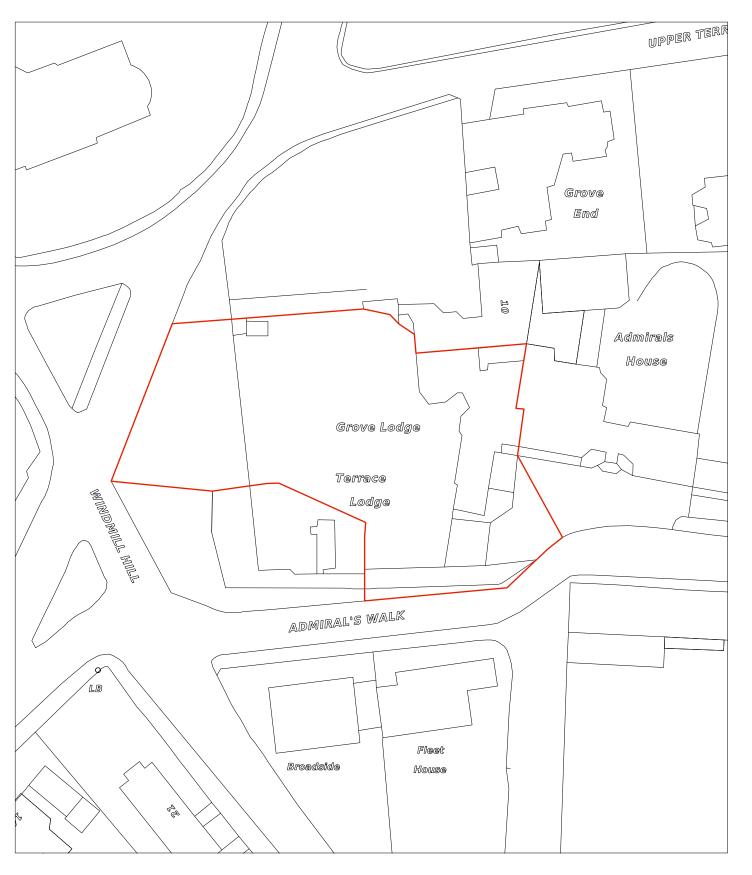

Location Plan (1:1250) Block Plan (1:500)

## Project Grove Lodge

Drawing Title
Proposed Location and Block Plan

| Drawing Status |  |
|----------------|--|
| PLANNING       |  |
|                |  |

| Drawing Number |               |       |
|----------------|---------------|-------|
| Oct 2017       | 1:1250 / 500  | AL    |
| Date           | Scale @ A1/A3 | Drawn |
|                |               |       |

ADMIRAL'S WALK

Do not scale from this drawing.
Dimensions are to be verified on site prior to construction.