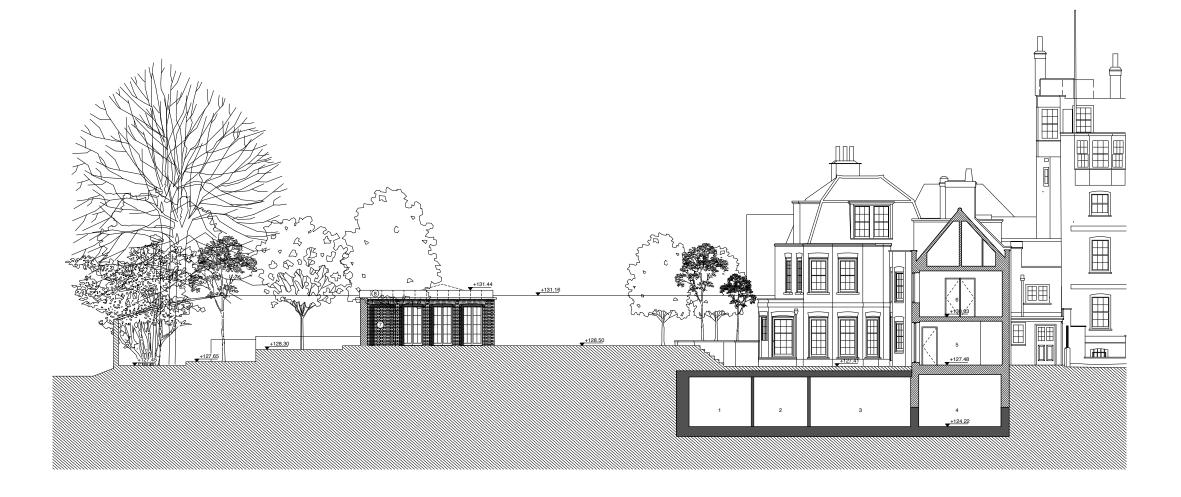

Drawing Number

KEY

7 BRICK 8 WELDED LEAD ROOF

4orm

1-5 Offord Street London N1 1DH 020 7183 7045

studio@4orm.co.uk www.4orm.co.uk

Project Grove Lodge

Proposed Garden Terrace Section
Section CC
Drawing Status
PLANNING

Oct 2017 1:100/200

Drawing Number

Existing Section through Terrace

Proposed Section through Terrace and East Elevation to Orangery

MATERIALS 1 BRICK 2 WELTED LEAD ROOF