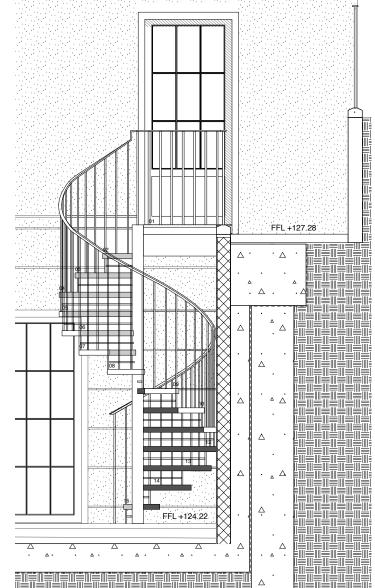

### Ground Floor Plan

nt Plan South Elevation

Metal handrail and Ø20mm railing painted in black

East Elevation

1-5 Offord Street London N1 1DH 020 7183 7045

studio@4orm.co.uk www.4orm.co.uk

Project Grove Lodge

Drawing Title
Proposed Basement Spiral Staircase
Plan and Elevations

Drawing Status
PLANNING

 Date
 Scale @ A1
 Drawn

 Oct 2017
 1:20
 AL

 Drawing Number

4075-P-24.09

1 2 3 4 5 M