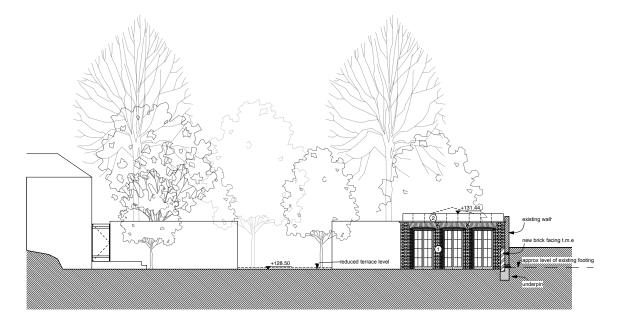

Oct 2017 1:100/200

Drawing Number

Existing Section through Terrace

Proposed Section through Terrace and East Elevation to Orangery

MATERIALS 1 BRICK 2 WELTED LEAD ROOF