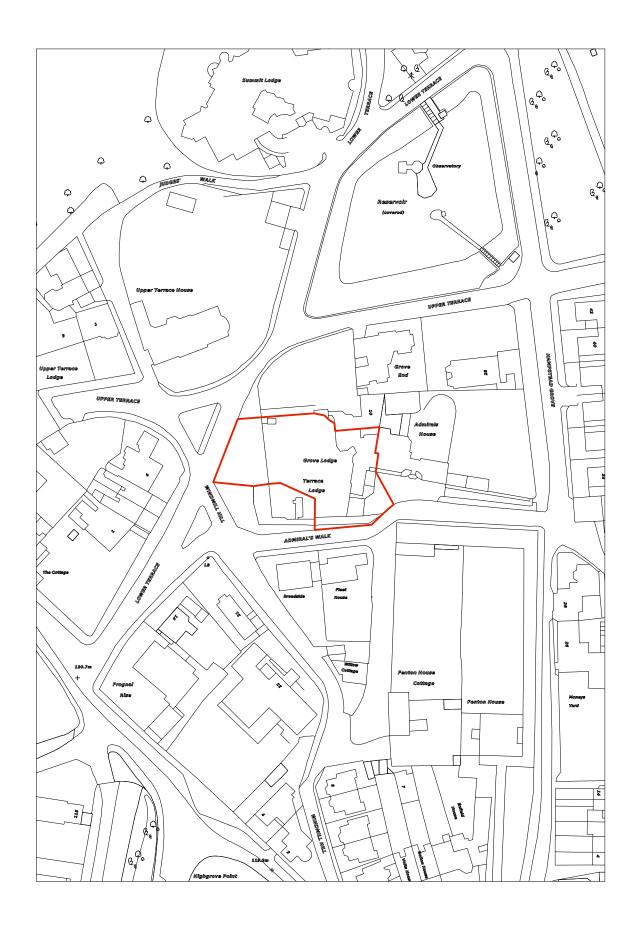

Location Plan (1:1250) Block Plan (1:500)

## Project Grove Lodge

Drawing Title
Proposed Location and Block Plan

| Drawing Status |  |
|----------------|--|
| PLANNING       |  |
|                |  |

| Drawing Number |               |       |
|----------------|---------------|-------|
| Oct 2017       | 1:1250 / 500  | AL    |
| Date           | Scale @ A1/A3 | Drawn |
|                |               |       |

ADMIRAL'S WALK

Do not scale from this drawing.
Dimensions are to be verified on site prior to construction.