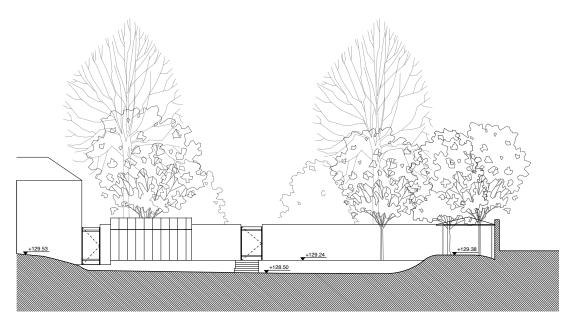

Oct 2017 1:100/200

Drawing Number

Existing Section through Terrace

Proposed Section through Terrace and East Elevation to Orangery

MATERIALS 1 BRICK 2 WELTED LEAD ROOF