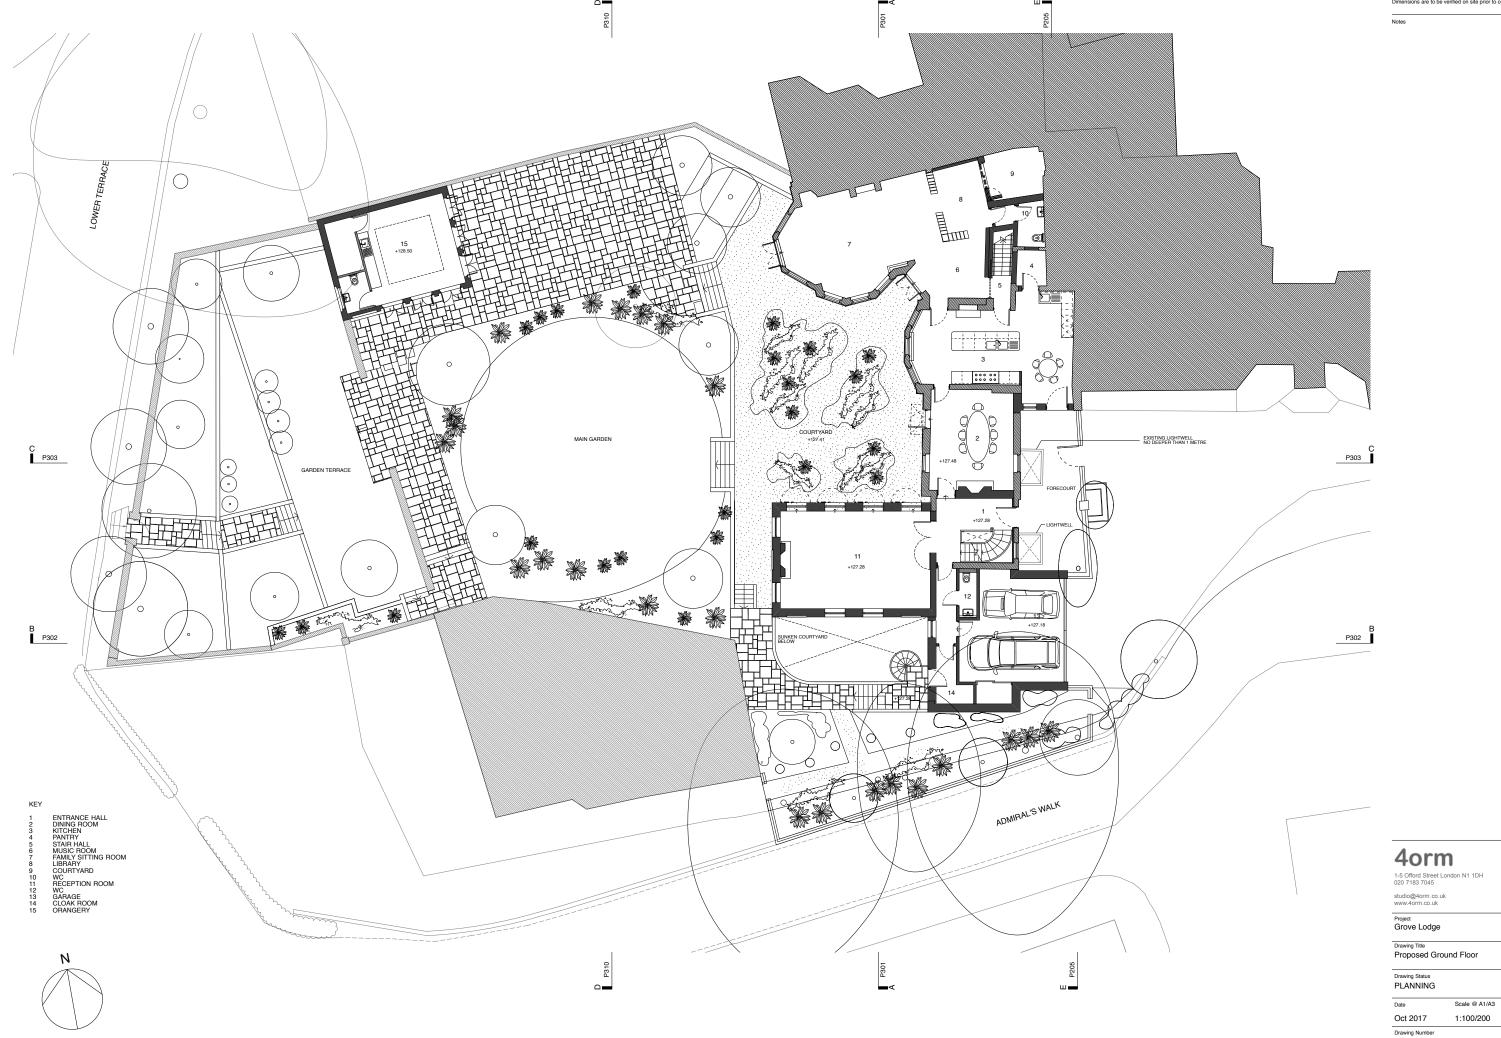

n (1:500)







# 4orm

1-5 Offord Street London N1 1DH 020 7183 7045

studio@4orm.co.uk www.4orm.co.uk

## Project Grove Lodge

Drawing Title
Proposed Location and Block Plan

| Drawing Status |  |
|----------------|--|
| PLANNING       |  |
|                |  |

| Drawing Number |               |       |
|----------------|---------------|-------|
| Oct 2017       | 1:1250 / 500  | AL    |
| Date           | Scale @ A1/A3 | Drawn |
|                |               |       |

ADMIRAL'S WALK

Do not scale from this drawing.
Dimensions are to be verified on site prior to construction.

# 4orm

1-5 Offord Street London N1 1DH 020 7183 7045

studio@4orm.co.uk www.4orm.co.uk

Project Grove Lodge

Drawing Title
Proposed Site Plan

Drawing Status
PLANNING

Oct 2017 1:100/200

Drawing Number





Drawing Number 4075-P-104











West Elevation



East Elevation







40rm 1-5 Offord Street London N1 1DH 020 7183 7045

studio@4orm.co.uk www.4orm.co.uk

Project Grove Lodge

Drawing Title
Proposed Orangery

Drawing Status
PLANNING

Oct 2017 1:50/100

Drawing Number





RENDER RENDER WELTED LEAD ROOF

40 rm 1-5 Offord Street London N1 1DH 020 7183 7045

studio@4orm.co.uk www.4orm.co.uk

Project Grove Lodge

Drawing Title
Proposed East Elevation

Drawing Status
PLANNING

Scale @ A1/A3 Oct 2017 1:100/200

Drawing Number



RENDER RENDER WELTED LEAD ROOF

40 rm 1-5 Offord Street London N1 1DH 020 7183 7045

studio@4orm.co.uk www.4orm.co.uk

Project Grove Lodge

Drawing Title
Proposed South Elevation

Drawing Status
PLANNING

Scale @ A1/A3 Oct 2017 1:100/200

Drawing Number



REND