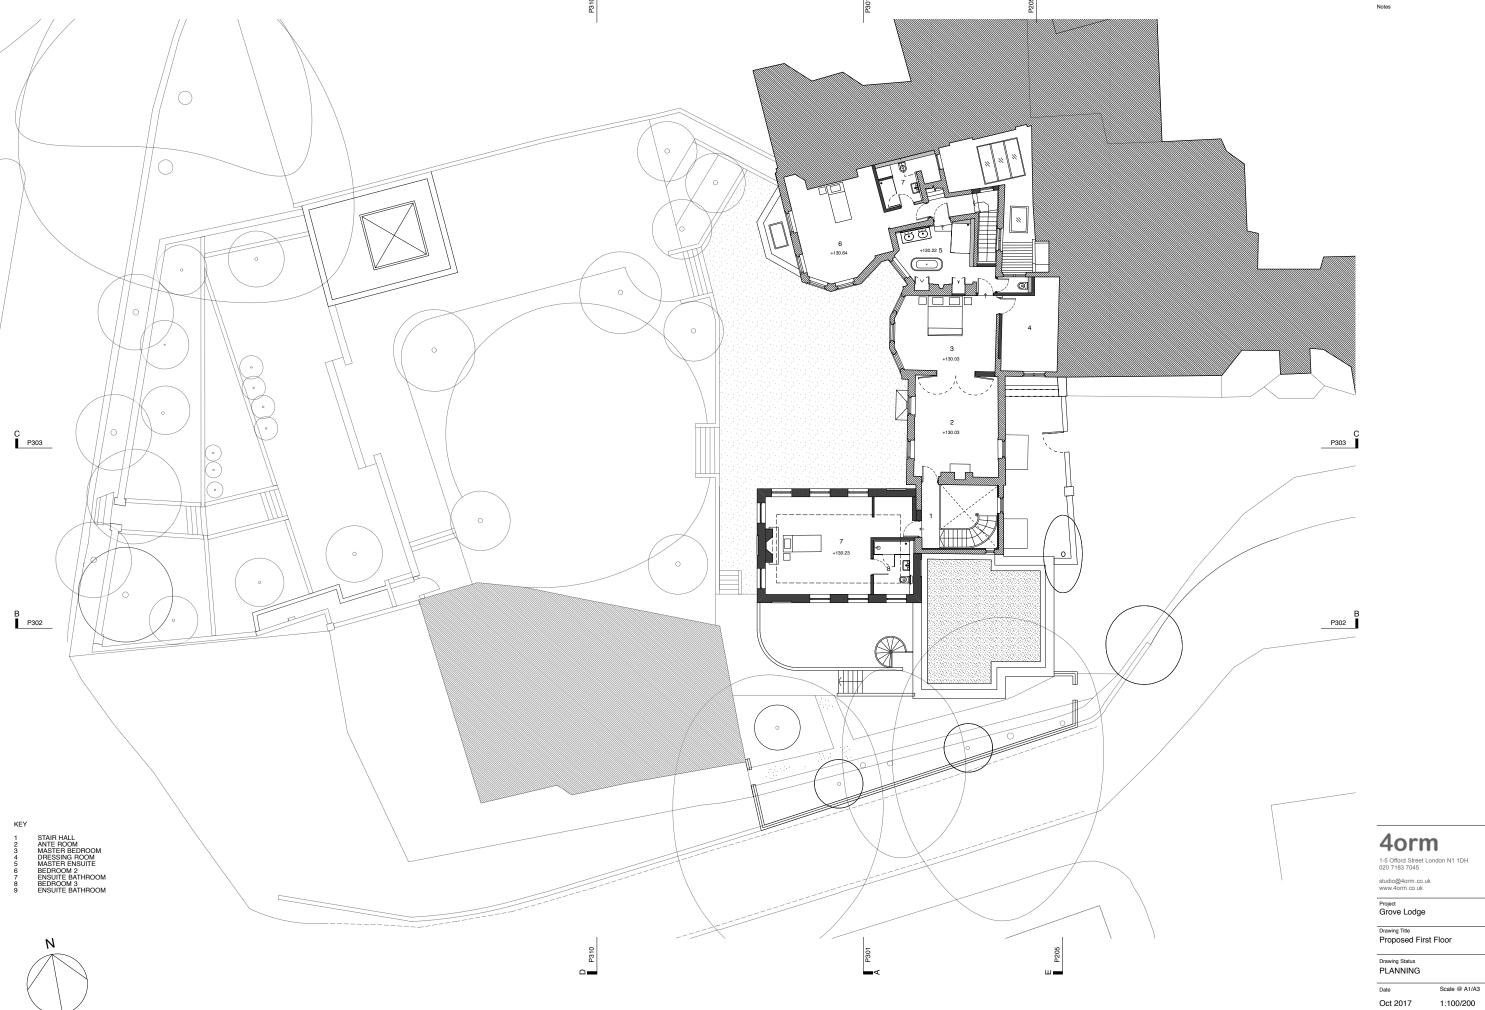

Offord Street London N1 1DH 020 7183 7045

studio@4orm.co.uk www.4orm.co.uk

## Project Grove Lodge

Drawing Title
Proposed Location and Block Plan

| Drawing Status |  |
|----------------|--|
| PLANNING       |  |
|                |  |

| Drawing Number |               |       |
|----------------|---------------|-------|
| Oct 2017       | 1:1250 / 500  | AL    |
| Date           | Scale @ A1/A3 | Drawn |
|                |               |       |

ADMIRAL'S WALK

Do not scale from this drawing.
Dimensions are to be verified on site prior to construction.

# 4orm

1-5 Offord Street London N1 1DH 020 7183 7045

studio@4orm.co.uk www.4orm.co.uk

Project Grove Lodge

Drawing Title
Proposed Site Plan

Drawing Status
PLANNING

Oct 2017 1:100/200

Drawing Number





Drawing Number 4075-P-104











West Elevation



East Elevation







40rm 1-5 Offord Street London N1 1DH 020 7183 7045

studio@4orm.co.uk www.4orm.co.uk

Project Grove Lodge

Drawing Title
Proposed Orangery

Drawing Status
PLANNING

Oct 2017 1:50/100

Drawing Number





RENDER RENDER WELTED LEAD ROOF

40 rm 1-5 Offord Street London N1 1DH 020 7183 7045

studio@4orm.co.uk www.4orm.co.uk

Project Grove Lodge

Drawing Title
Proposed East Elevation

Drawing Status
PLANNING

Scale @ A1/A3 Oct 2017 1:100/200

Drawing Number



RENDER RENDER WELTED LEAD ROOF

40 rm 1-5 Offord Street London N1 1DH 020 7183 7045

studio@4orm.co.uk www.4orm.co.uk

Project Grove Lodge

Drawing Title
Proposed South Elevation

Drawing Status
PLANNING

Scale @ A1/A3 Oct 2017 1:100/200

Drawing Number



RENDER RENDER WELTED LEAD ROOF

4