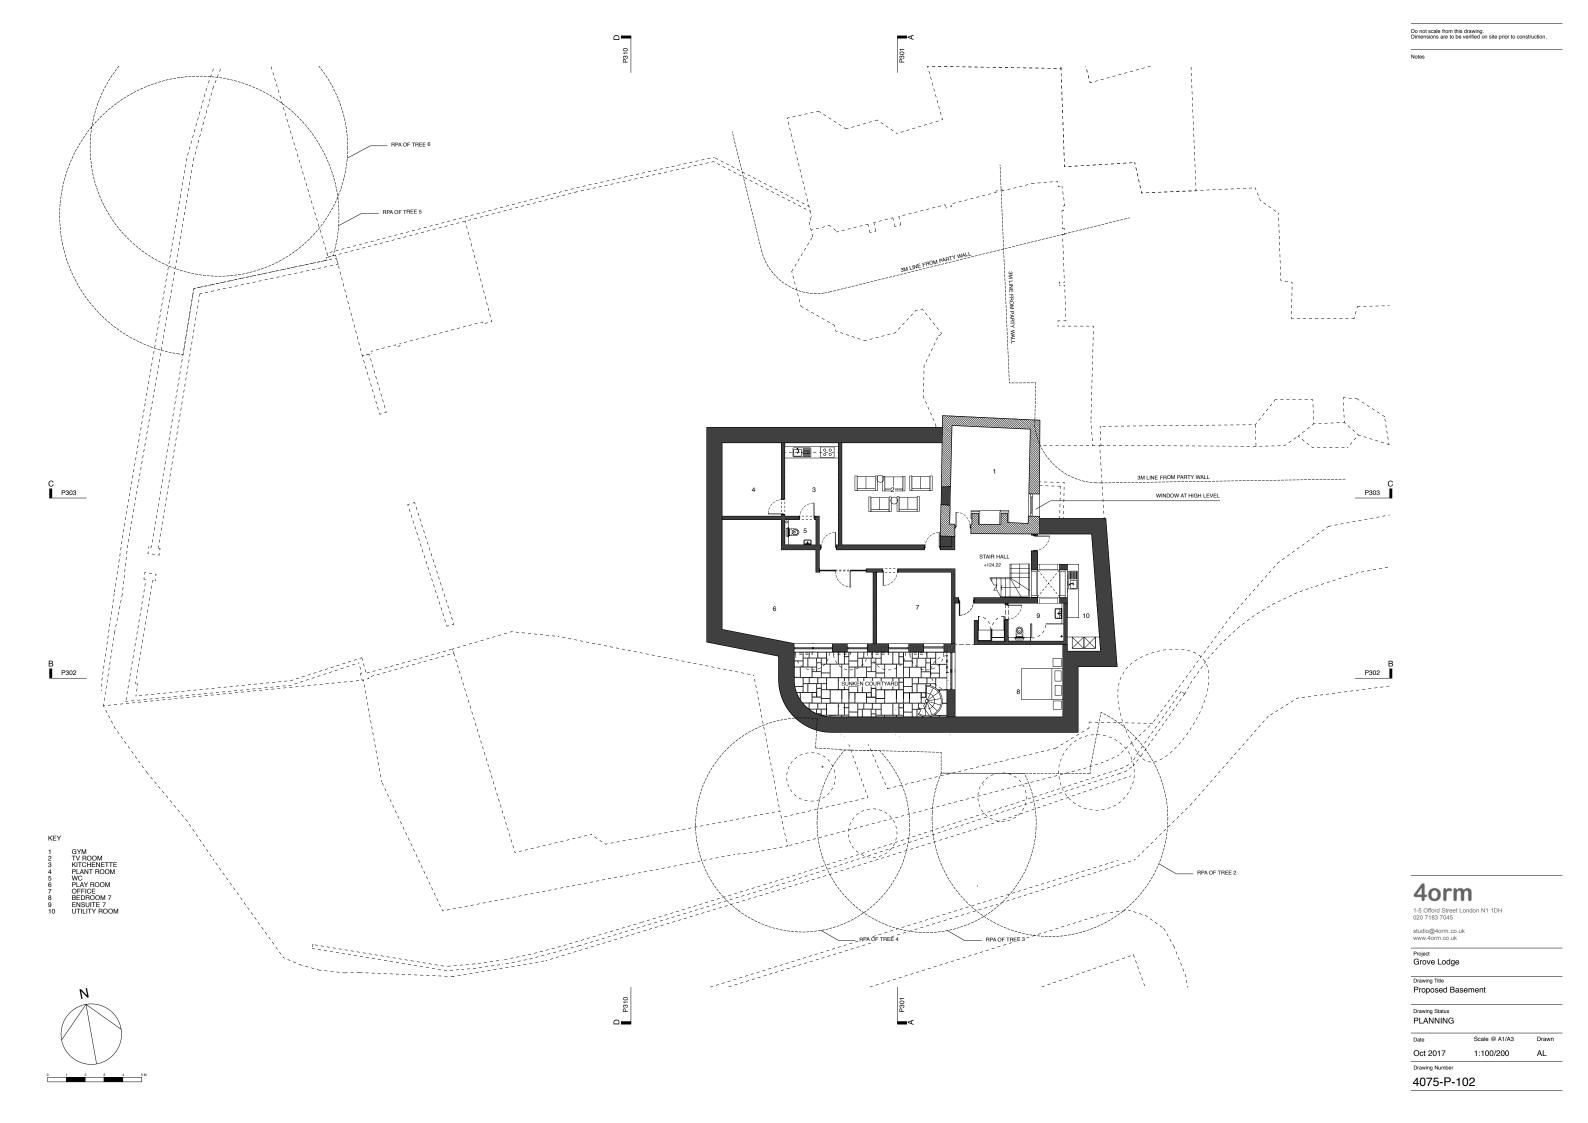

lan (1:500)







# 4orm

1-5 Offord Street London N1 1DH 020 7183 7045

studio@4orm.co.uk www.4orm.co.uk

## Project Grove Lodge

Drawing Title
Proposed Location and Block Plan

| Drawing Status |  |
|----------------|--|
| PLANNING       |  |
|                |  |

| Drawing Number |               |       |
|----------------|---------------|-------|
| Oct 2017       | 1:1250 / 500  | AL    |
| Date           | Scale @ A1/A3 | Drawn |
|                |               |       |

ADMIRAL'S WALK

Do not scale from this drawing.
Dimensions are to be verified on site prior to construction.

# 4orm

1-5 Offord Street London N1 1DH 020 7183 7045

studio@4orm.co.uk www.4orm.co.uk

Project Grove Lodge

Drawing Title
Proposed Site Plan

Drawing Status
PLANNING

Oct 2017 1:100/200

Drawing Number





Drawing Number 4075-P-104











West Elevation



East Elevation







40rm 1-5 Offord Street London N1 1DH 020 7183 7045

studio@4orm.co.uk www.4orm.co.uk

Project Grove Lodge

Drawing Title
Proposed Orangery

Drawing Status
PLANNING

Oct 2017 1:50/100

Drawing Number





RENDER RENDER WELTED LEAD ROOF

40 rm 1-5 Offord Street London N1 1DH 020 7183 7045

studio@4orm.co.uk www.4orm.co.uk

Project Grove Lodge

Drawing Title
Proposed East Elevation

Drawing Status
PLANNING

Scale @ A1/A3 Oct 2017 1:100/200

Drawing Number



RENDER RENDER WELTED LEAD ROOF

40 rm 1-5 Offord Street London N1 1DH 020 7183 7045

studio@4orm.co.uk www.4orm.co.uk

Project Grove Lodge

Drawing Title
Proposed South Elevation

Drawing Status
PLANNING

Scale @ A1/A3 Oct 2017 1:100/200

Drawing Number



RE