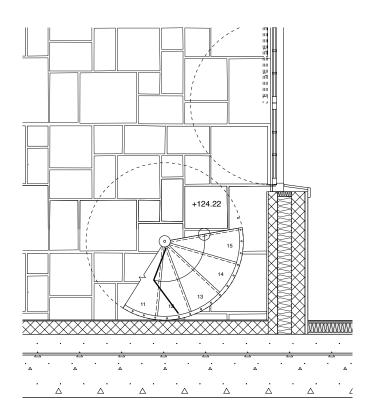

### Ground Floor Plan

nt Plan South Elevation

Metal handrail and Ø20mm railing painted in black

East Elevation

1-5 Offord Street London N1 1DH 020 7183 7045

studio@4orm.co.uk www.4orm.co.uk

Project Grove Lodge

Drawing Title
Proposed Basement Spiral Staircase
Plan and Elevations

Drawing Status
PLANNING

 Date
 Scale @ A1
 Drawn

 Oct 2017
 1:20
 AL

 Drawing Number

4075-P-24.09

1 2 3 4 5 M