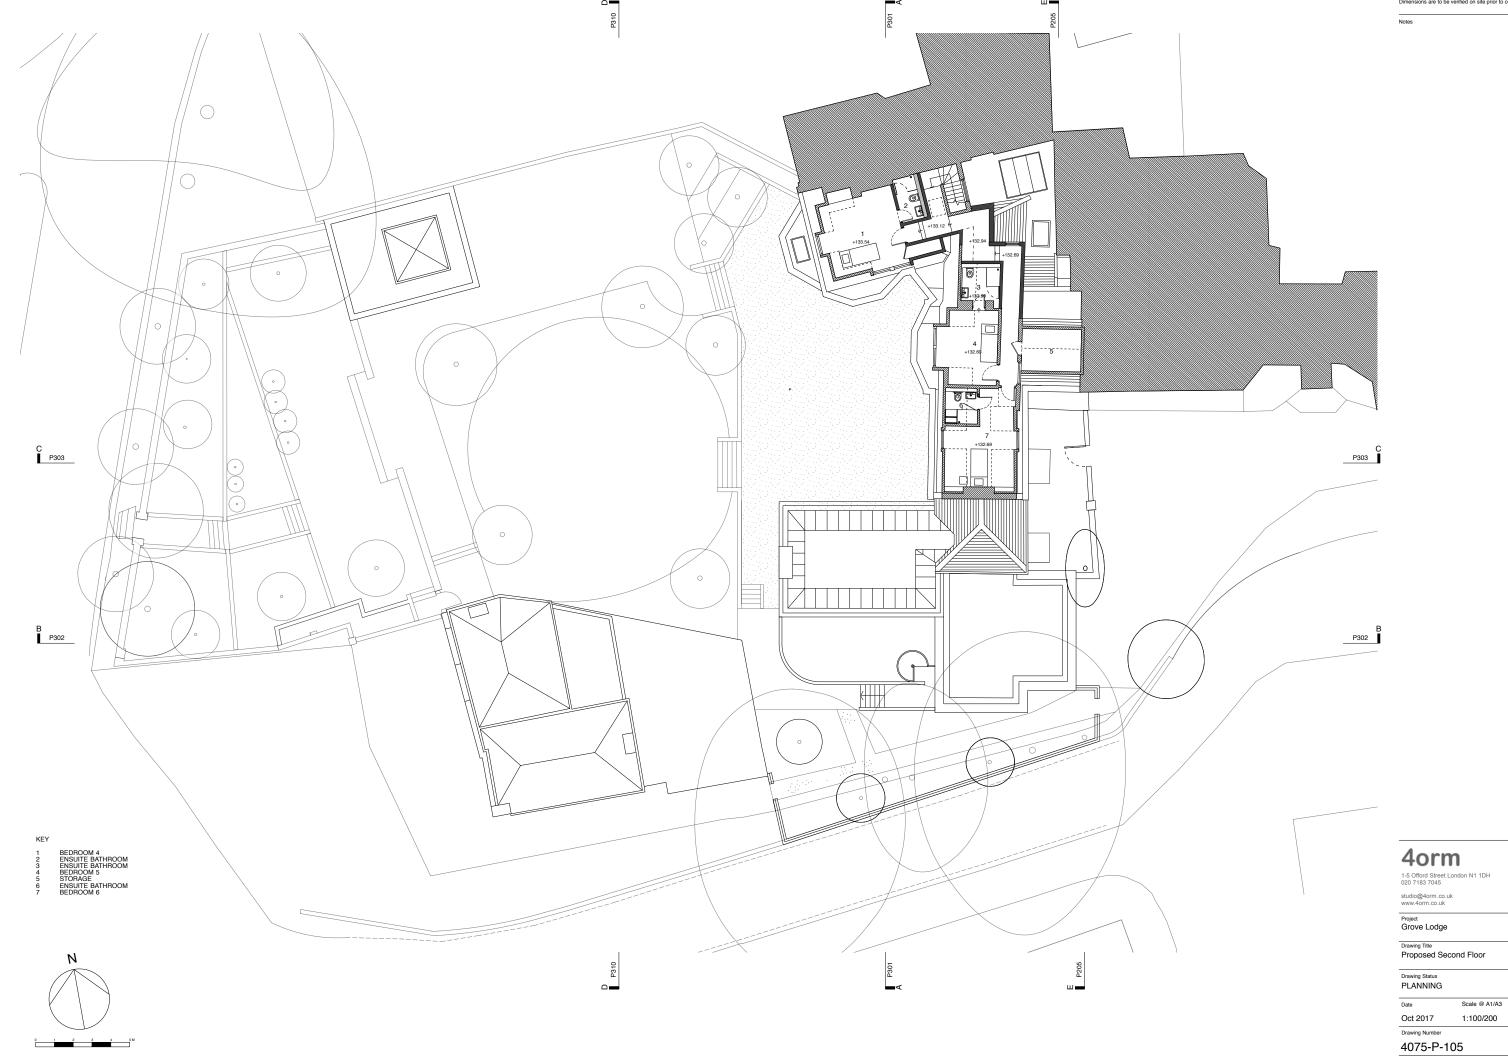

ford Street London N1 1DH 020 7183 7045

studio@4orm.co.uk www.4orm.co.uk

## Project Grove Lodge

Drawing Title
Proposed Location and Block Plan

| Drawing Status |  |
|----------------|--|
| PLANNING       |  |
|                |  |

| Drawing Number |               |       |
|----------------|---------------|-------|
| Oct 2017       | 1:1250 / 500  | AL    |
| Date           | Scale @ A1/A3 | Drawn |
|                |               |       |

ADMIRAL'S WALK

Do not scale from this drawing.
Dimensions are to be verified on site prior to construction.

# 4orm

1-5 Offord Street London N1 1DH 020 7183 7045

studio@4orm.co.uk www.4orm.co.uk

Project Grove Lodge

Drawing Title
Proposed Site Plan

Drawing Status
PLANNING

Oct 2017 1:100/200

Drawing Number





Drawing Number 4075-P-104











West Elevation



East Elevation







40rm 1-5 Offord Street London N1 1DH 020 7183 7045

studio@4orm.co.uk www.4orm.co.uk

Project Grove Lodge

Drawing Title
Proposed Orangery

Drawing Status
PLANNING

Oct 2017 1:50/100

Drawing Number





RENDER RENDER WELTED LEAD ROOF

40 rm 1-5 Offord Street London N1 1DH 020 7183 7045

studio@4orm.co.uk www.4orm.co.uk

Project Grove Lodge

Drawing Title
Proposed East Elevation

Drawing Status
PLANNING

Scale @ A1/A3 Oct 2017 1:100/200

Drawing Number



RENDER RENDER WELTED LEAD ROOF

40 rm 1-5 Offord Street London N1 1DH 020 7183 7045

studio@4orm.co.uk www.4orm.co.uk

Project Grove Lodge

Drawing Title
Proposed South Elevation

Drawing Status
PLANNING

Scale @ A1/A3 Oct 2017 1:100/200

Drawing Number



RENDER RENDER WELTED LEAD ROOF

40