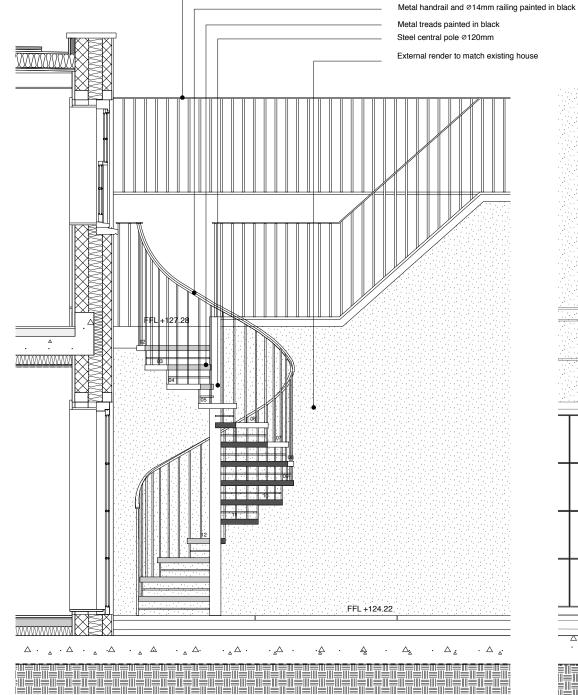

### Ground Floor Plan

nt Plan South Elevation

Metal handrail and Ø20mm railing painted in black

East Elevation

1-5 Offord Street London N1 1DH 020 7183 7045

studio@4orm.co.uk www.4orm.co.uk

Project Grove Lodge

Drawing Title
Proposed Basement Spiral Staircase
Plan and Elevations

Drawing Status
PLANNING

 Date
 Scale @ A1
 Drawn

 Oct 2017
 1:20
 AL

 Drawing Number

4075-P-24.09

1 2 3 4 5 M