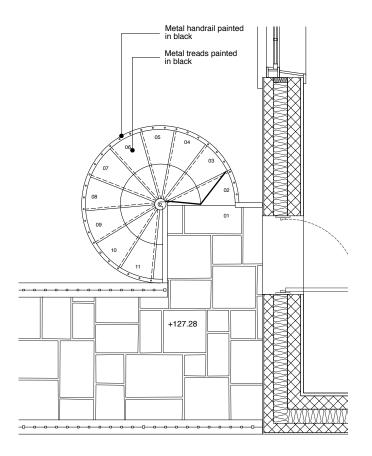

### Ground Floor Plan

nt Plan South Elevation

Metal handrail and Ø20mm railing painted in black

East Elevation

1-5 Offord Street London N1 1DH 020 7183 7045

studio@4orm.co.uk www.4orm.co.uk

Project Grove Lodge

Drawing Title
Proposed Basement Spiral Staircase
Plan and Elevations

Drawing Status
PLANNING

 Date
 Scale @ A1
 Drawn

 Oct 2017
 1:20
 AL

 Drawing Number

4075-P-24.09

1 2 3 4 5 M