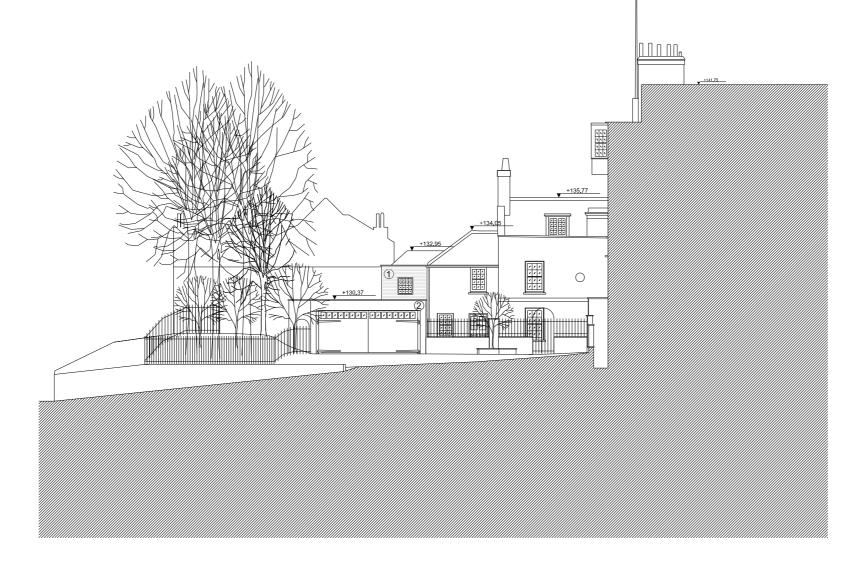

- FAMILY/GUEST BEDROOM 1 1 UTILITY ROOM 2
- 3 GARAGE
- BREAKFAST ROOM 4
- 5 PANTRY/SCULLERY
- 6 WC
- 7 STUDY
- 8 STAIR HALL

MATERIALS

1 BRICKWORK 2 PAINTED RENDER

01 PROPOSED SECTION 03 300 LONG 1 1:200

| P1 ISSUED FOR PLANNING<br>P0 ISSUED FOR PLANNING<br>ISSUED FOR PLANNING<br>REV DESCRIPTION<br>STATUS<br>FOR PLANNING<br>KEY PLAN | 17/07/15<br>04/02/15<br>DATE | N, N, N |
|----------------------------------------------------------------------------------------------------------------------------------|------------------------------|---------|
| P0 ISSUED FOR PLANNING<br>REV DESCRIPTION<br>STATUS<br>FOR PLANNING                                                              | 04/02/15                     | N,      |
| P0 ISSUED FOR PLANNING<br>REV DESCRIPTION<br>STATUS<br>FOR PLANNING                                                              | 04/02/15                     | N,      |
| REV DESCRIPTION<br>STATUS<br>FOR PLANNING                                                                                        |                              |         |
| FOR PLANNING                                                                                                                     |                              |         |
|                                                                                                                                  |                              |         |
| <u>0 0.5 1 1.5 2 2.5</u>                                                                                                         |                              |         |
| design-NA architects                                                                                                             | 6                            |         |
| 70 Cowcross Street<br>London EC1M 6EJ                                                                                            |                              |         |
| T: +44 (0) 20 7870 7767<br>E: info@design-NA.com                                                                                 |                              |         |
| PROJECT<br>CASPAR AND CELIA BEREN<br>GROVE LODGE                                                                                 | IDSEN                        |         |
| DRAWING TITLE<br>PROPOSED SECTION<br>LONG 1                                                                                      |                              |         |
|                                                                                                                                  | date<br>JUL 20 <sup>-</sup>  | 15      |
|                                                                                                                                  |                              | -0      |