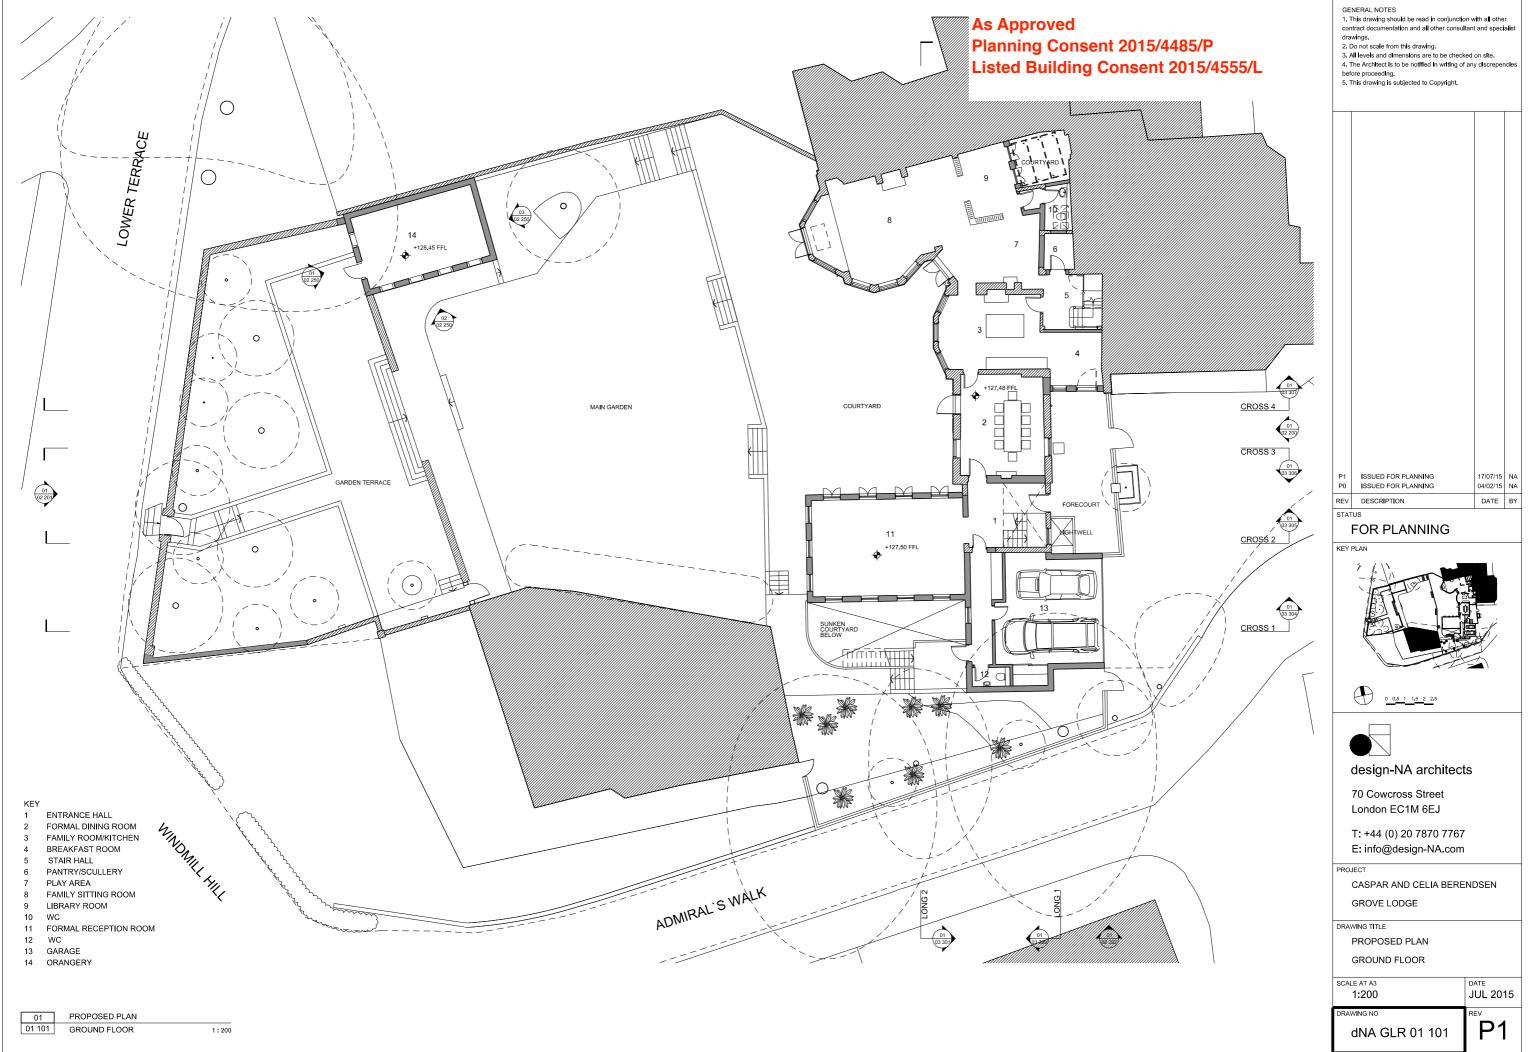

- FAMILY/GUEST BEDROOM 1 1 UTILITY ROOM 2
- 3 GARAGE
- BREAKFAST ROOM 4
- 5 PANTRY/SCULLERY
- 6 WC
- 7 STUDY
- 8 STAIR HALL

MATERIALS

1 BRICKWORK 2 PAINTED RENDER

01 PROPOSED SECTION 03 300 LONG 1 1:200

| P1 ISSUED FOR PLANNING<br>P0 ISSUED FOR PLANNING<br>ISSUED FOR PLANNING<br>REV DESCRIPTION<br>STATUS<br>FOR PLANNING<br>KEY PLAN | 17/07/15<br>04/02/15<br>DATE | N, N, N |
|----------------------------------------------------------------------------------------------------------------------------------|------------------------------|---------|
| P0 ISSUED FOR PLANNING<br>REV DESCRIPTION<br>STATUS<br>FOR PLANNING                                                              | 04/02/15                     | N,      |
| P0 ISSUED FOR PLANNING<br>REV DESCRIPTION<br>STATUS<br>FOR PLANNING                                                              | 04/02/15                     | N,      |
| REV DESCRIPTION<br>STATUS<br>FOR PLANNING                                                                                        |                              |         |
| FOR PLANNING                                                                                                                     |                              |         |
|                                                                                                                                  |                              |         |
| <u>0 0.5 1 1.5 2 2.5</u>                                                                                                         |                              |         |
| design-NA architects                                                                                                             | 6                            |         |
| 70 Cowcross Street<br>London EC1M 6EJ                                                                                            |                              |         |
| T: +44 (0) 20 7870 7767<br>E: info@design-NA.com                                                                                 |                              |         |
| PROJECT<br>CASPAR AND CELIA BEREN<br>GROVE LODGE                                                                                 | IDSEN                        |         |
| DRAWING TITLE<br>PROPOSED SECTION<br>LONG 1                                                                                      |                              |         |
|                                                                                                                                  | date<br>JUL 20 <sup>-</sup>  | 15      |
|                                                                                                                                  |                              | -0      |