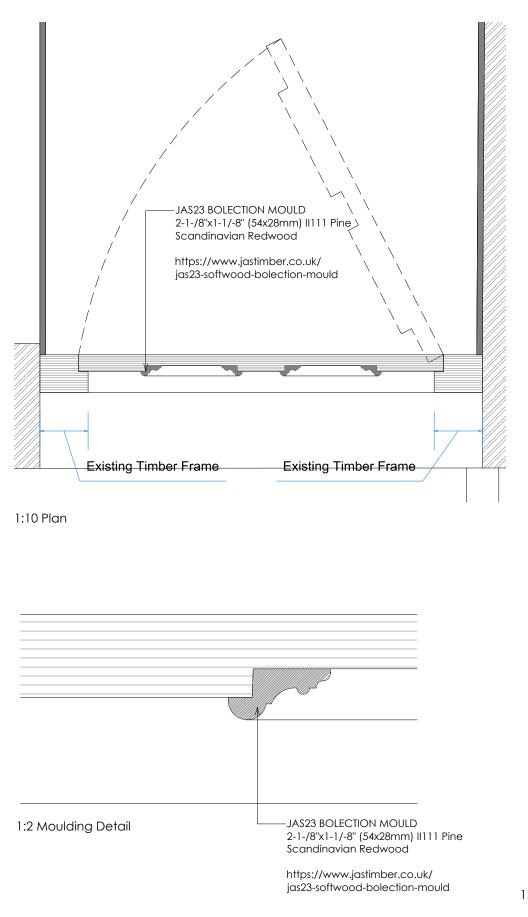

## **EXISTING TIMBER DOOR**

|                       | 1 1 1 1 1                                                                                                                                                                                                                |
|-----------------------|--------------------------------------------------------------------------------------------------------------------------------------------------------------------------------------------------------------------------|
| OVERALL SIZE          | The drawings are for <b>indications only</b> . Actual size <b>to be measured and confirmed by installers</b> on site.                                                                                                    |
| OPENING               | Inwards                                                                                                                                                                                                                  |
| FRAME MATERIAL        | Timber                                                                                                                                                                                                                   |
| FRAME FINISH / COLOUR | External Grade Solid Hardwood Door<br>Colour to match the existing front door                                                                                                                                            |
| Threshold             | Head of threshold to be 20mm<br>above Floor Finish Level                                                                                                                                                                 |
| HANDLE & LOCK TYPE    | As above                                                                                                                                                                                                                 |
| U-VALUE               | Less than 1.8 W/m2K                                                                                                                                                                                                      |
| NOTES                 | All windows to have toughened glass where required & comply with the Building Regulations 2010 & relevant British Standards  All systems and products to be installed in strict accordance & relevant British Standards. |