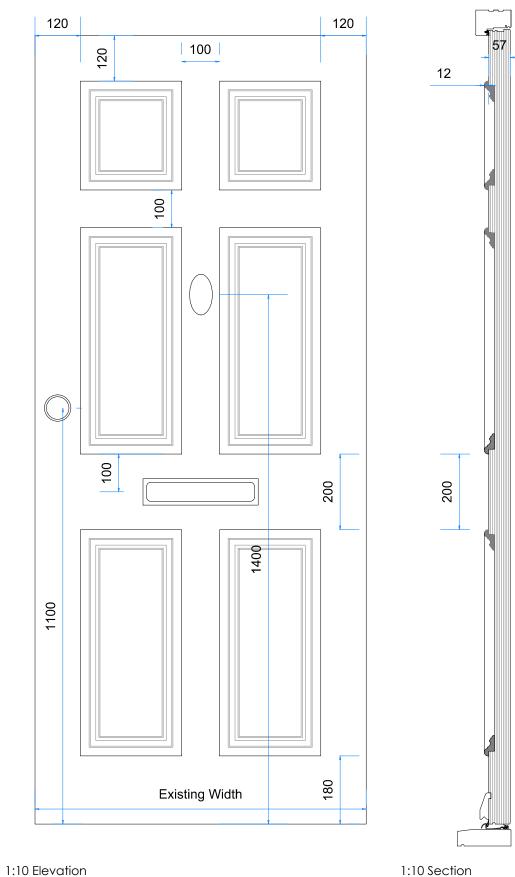

## **EXISTING TIMBER DOOR**

|                       | 1 1 1 1 1                                                                                                                                                                                                                |
|-----------------------|--------------------------------------------------------------------------------------------------------------------------------------------------------------------------------------------------------------------------|
| OVERALL SIZE          | The drawings are for <b>indications only</b> . Actual size <b>to be measured and confirmed by installers</b> on site.                                                                                                    |
| OPENING               | Inwards                                                                                                                                                                                                                  |
| FRAME MATERIAL        | Timber                                                                                                                                                                                                                   |
| FRAME FINISH / COLOUR | External Grade Solid Hardwood Door<br>Colour to match the existing front door                                                                                                                                            |
| Threshold             | Head of threshold to be 20mm<br>above Floor Finish Level                                                                                                                                                                 |
| HANDLE & LOCK TYPE    | As above                                                                                                                                                                                                                 |
| U-VALUE               | Less than 1.8 W/m2K                                                                                                                                                                                                      |
| NOTES                 | All windows to have toughened glass where required & comply with the Building Regulations 2010 & relevant British Standards  All systems and products to be installed in strict accordance & relevant British Standards. |