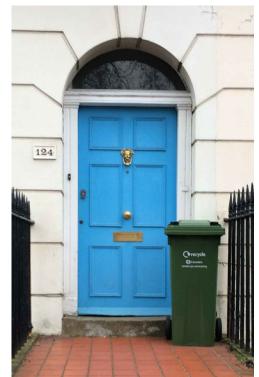

- Paint colour = Warm Black (Anthracite)
- Door knocker and letter box to be retained.

## **EXISTING TIMBER DOOR**

|                       | 1 1 1 1 1                                                                                                                                                                                                                |
|-----------------------|--------------------------------------------------------------------------------------------------------------------------------------------------------------------------------------------------------------------------|
| OVERALL SIZE          | The drawings are for <b>indications only</b> . Actual size <b>to be measured and confirmed by installers</b> on site.                                                                                                    |
| OPENING               | Inwards                                                                                                                                                                                                                  |
| FRAME MATERIAL        | Timber                                                                                                                                                                                                                   |
| FRAME FINISH / COLOUR | External Grade Solid Hardwood Door<br>Colour to match the existing front door                                                                                                                                            |
| Threshold             | Head of threshold to be 20mm<br>above Floor Finish Level                                                                                                                                                                 |
| HANDLE & LOCK TYPE    | As above                                                                                                                                                                                                                 |
| U-VALUE               | Less than 1.8 W/m2K                                                                                                                                                                                                      |
| NOTES                 | All windows to have toughened glass where required & comply with the Building Regulations 2010 & relevant British Standards  All systems and products to be installed in strict accordance & relevant British Standards. |