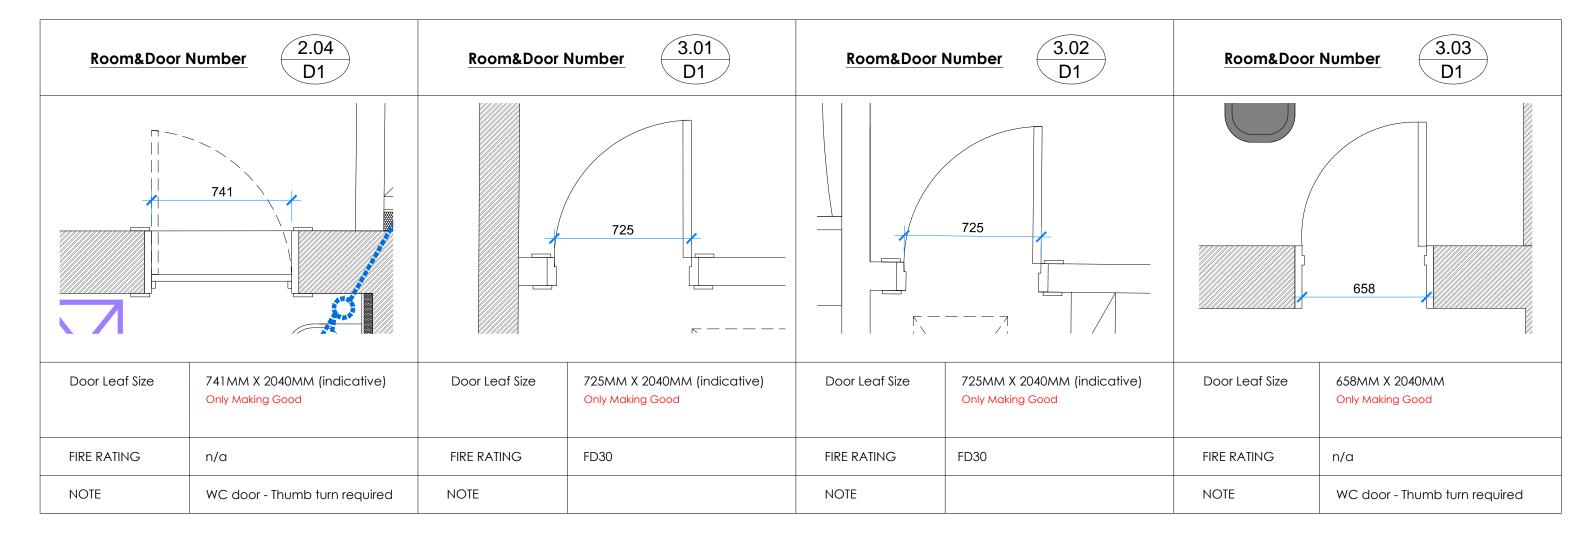

Chartered Practice

| WORKSTAGE : PLANNING |  |          | PROJECT | ST PANCRAS WAY                    |                              |  |
|----------------------|--|----------|---------|-----------------------------------|------------------------------|--|
| 00                   |  | 00.00.00 | DRAWING | 502 Internal Window&Door Schedule |                              |  |
|                      |  |          |         | _                                 |                              |  |
|                      |  |          | DATE    | OCT'17                            | Rev. no: Condition Discharge |  |
|                      |  |          | SCALE   | 1:20 @ A3                         | Drawn by: SS Check: GB       |  |