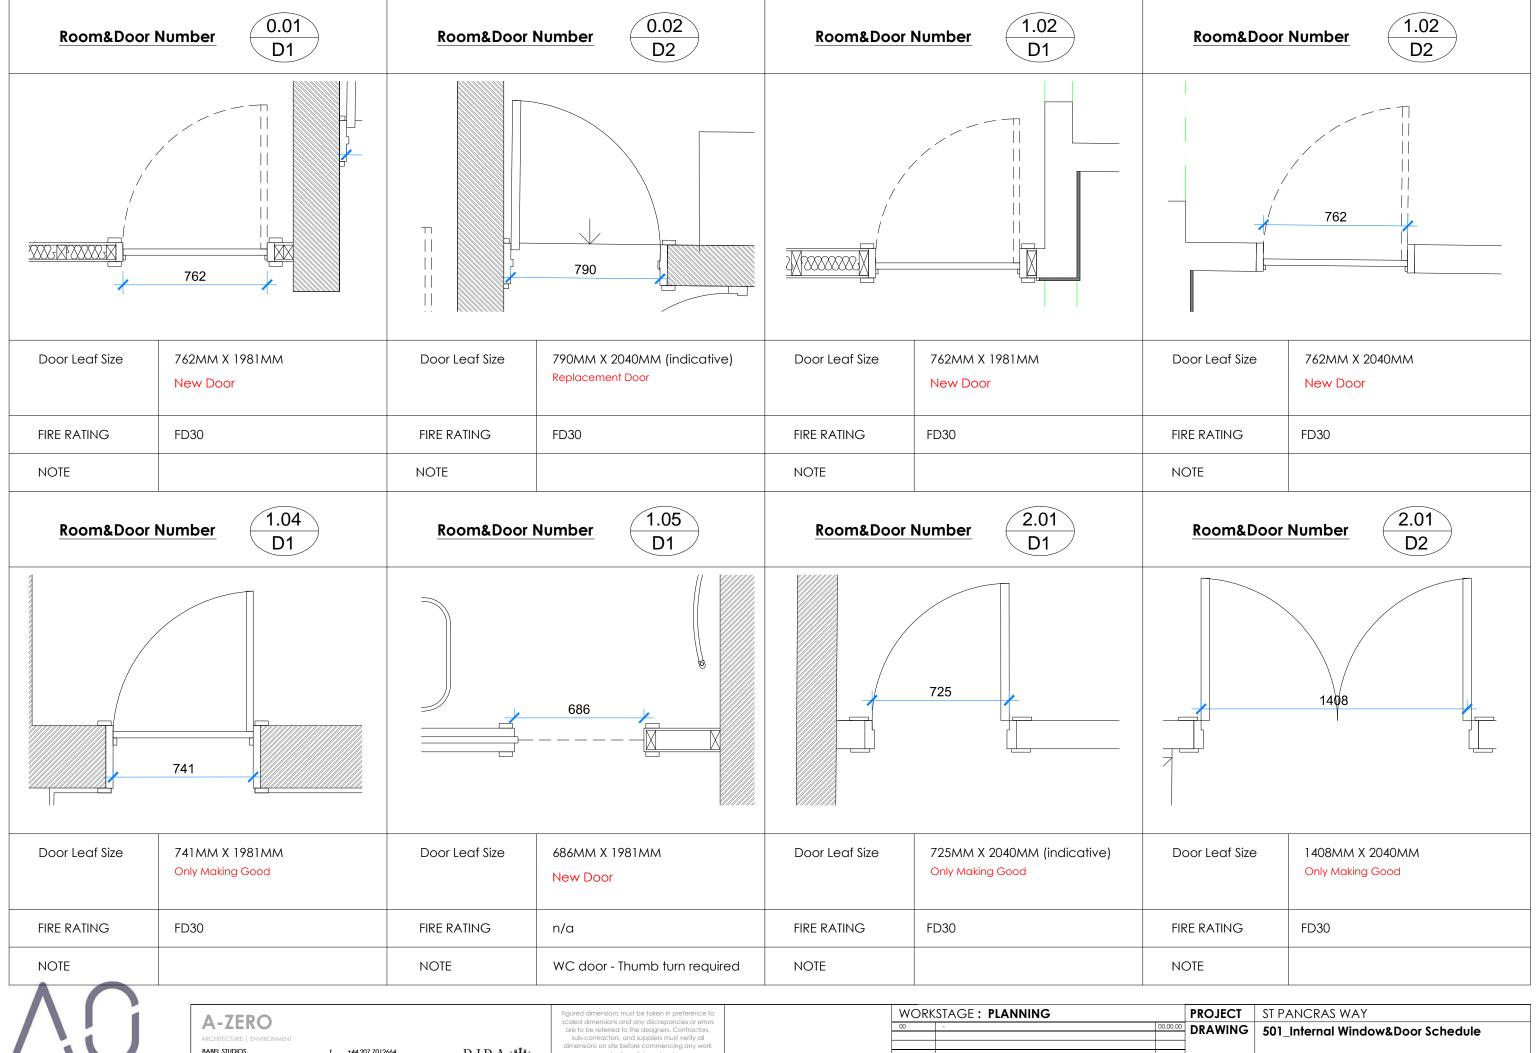

| WORKSTAGE: <b>PLANNING</b> PI |   |          | PROJECT | ST PANCRAS WAY                       |                              |               |  |
|-------------------------------|---|----------|---------|--------------------------------------|------------------------------|---------------|--|
| 00                            | - | 00.00.00 | DRAWING | 501 Internal Window&Door Schedule    |                              |               |  |
|                               |   |          | DIAMINO | 301_IIIIeIIIdi Wiiidow&Dooi 3chedole |                              |               |  |
|                               |   |          |         |                                      |                              |               |  |
|                               |   |          |         |                                      |                              |               |  |
|                               |   |          | DATE    | OCT'17                               | Rev. no: Condition Discharge |               |  |
|                               |   |          | SCALE   | 1:20 @ A3                            | Drawn by: SS                 | Check: GB     |  |
|                               |   | 1        | SUALE   | 11.ZU W A3                           | I DIUWII DV. 33              | TUTIECK: (5D) |  |