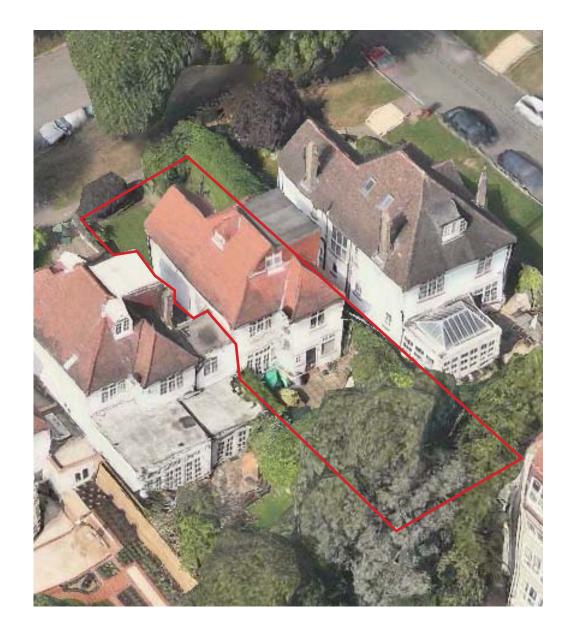

# 2.3 Surrounding Area

The surrounding area is largely residential.

Aerial Image