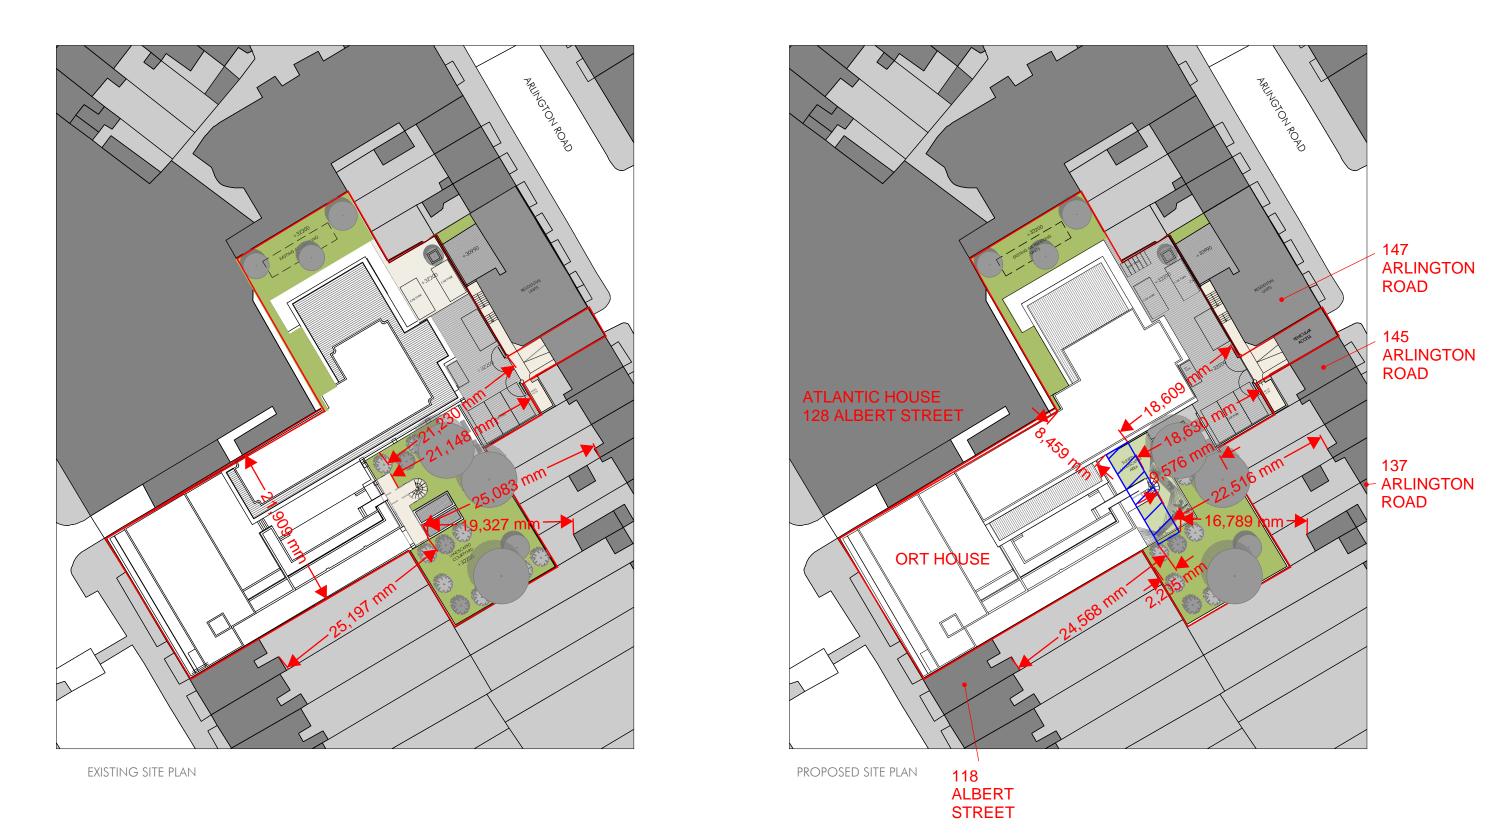

APPENDIX B

LOCATION PLAN

0 5 10 21 SCALE BAR 1:500 @ A3

Consulting Structural Engineers

Consulting Civil Engineers

Project

1-5 Offord St

London N1 1DH Tel 020 7700 6666 Fax 020 7700 6686

design@conisbee.co.uk

www.conisbee.co.uk

ORT HOUSE 120-126 ALBERT STREET, NW

Title

LOCATION PLAN WITH DISTANNEIGHBOURING PROPERIES

|         | Rev Date D        | Description    | Drawn Check                 |
|---------|-------------------|----------------|-----------------------------|
|         | Drawing Status    | ON             | Project No<br><b>170251</b> |
| /1      | Date<br>JUN 2017  | Drawn<br>HH    | Drawing No                  |
| NCES TO | Scale<br>1:500@A3 | Engineer<br>HH | Revision<br>-               |