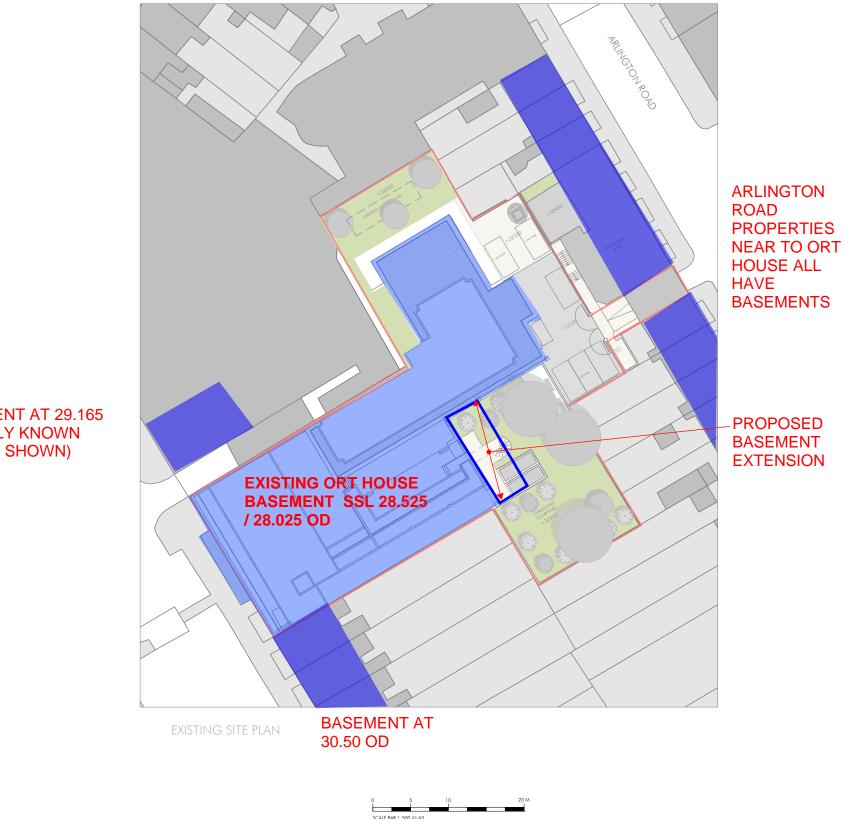

## BASEMENT AT 29.165 OD (ONLY KNOWN EXTENT SHOWN)

1-5 Offord St London N1 1DH Tel 020 7700 6666 Fax 020 7700 6686 Consulting Structural Engineers design@conisbee.co.uk Consulting Civil Engineers www.conisbee.co.uk

Project

ORT HOUSE 120-126 ALBERT STREET, NW

Title

LOCATION PLAN WITH NEIGH KNOWN /PROPOSED BASEME

НН НН

|                  | Rev Date          | Description      | Drawn Check                 |
|------------------|-------------------|------------------|-----------------------------|
|                  | Drawing Status    |                  | Project No<br><b>170251</b> |
| /1               | Date<br>JUN 2017  | Drawn<br>HH      | Drawing No                  |
| HBOURING<br>ENTS | Scale<br>1:500@A3 | Engineer<br>B HH | Revision<br>P1              |