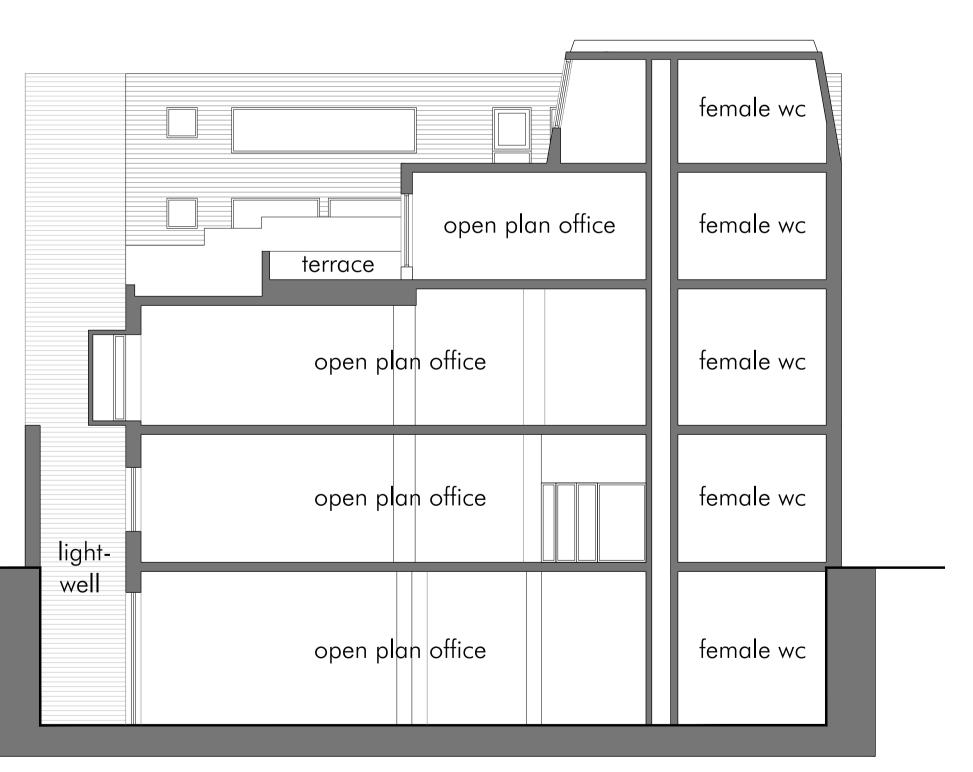

## PROPOSED SECTION BB

| 0   | 1        | 2        | 3  | 4 | 5M |
|-----|----------|----------|----|---|----|
| SCA | LE BAR 1 | :100 @ / | A1 |   |    |

| PROJECT                       |
|-------------------------------|
| 120-126 ALBERT STREET, CAMDEN |
| CLIENT                        |
| ORT HOUSE ORG.                |
| ISSUED FOR                    |
| Planning                      |
| DATE                          |
| 26.06.2017                    |