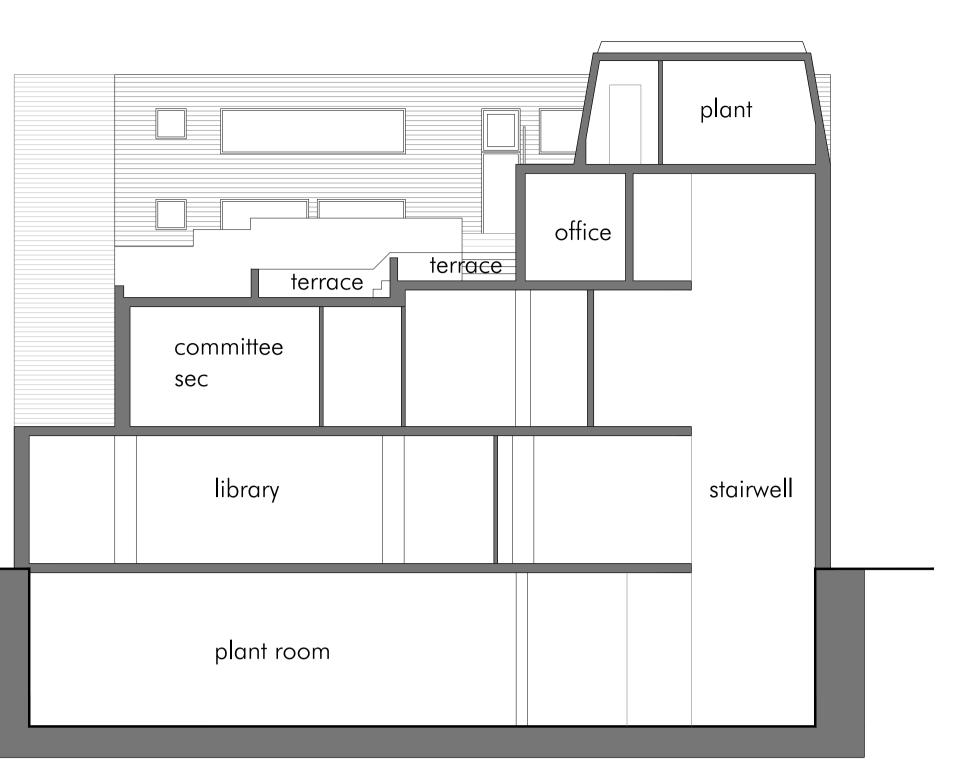

DATE DRAWN NOTES:

Copyright of this drawing is vested in the Architect. The drawing must

Figured dimensions only are to be taken from this drawing.

EXISTING SECTION BB