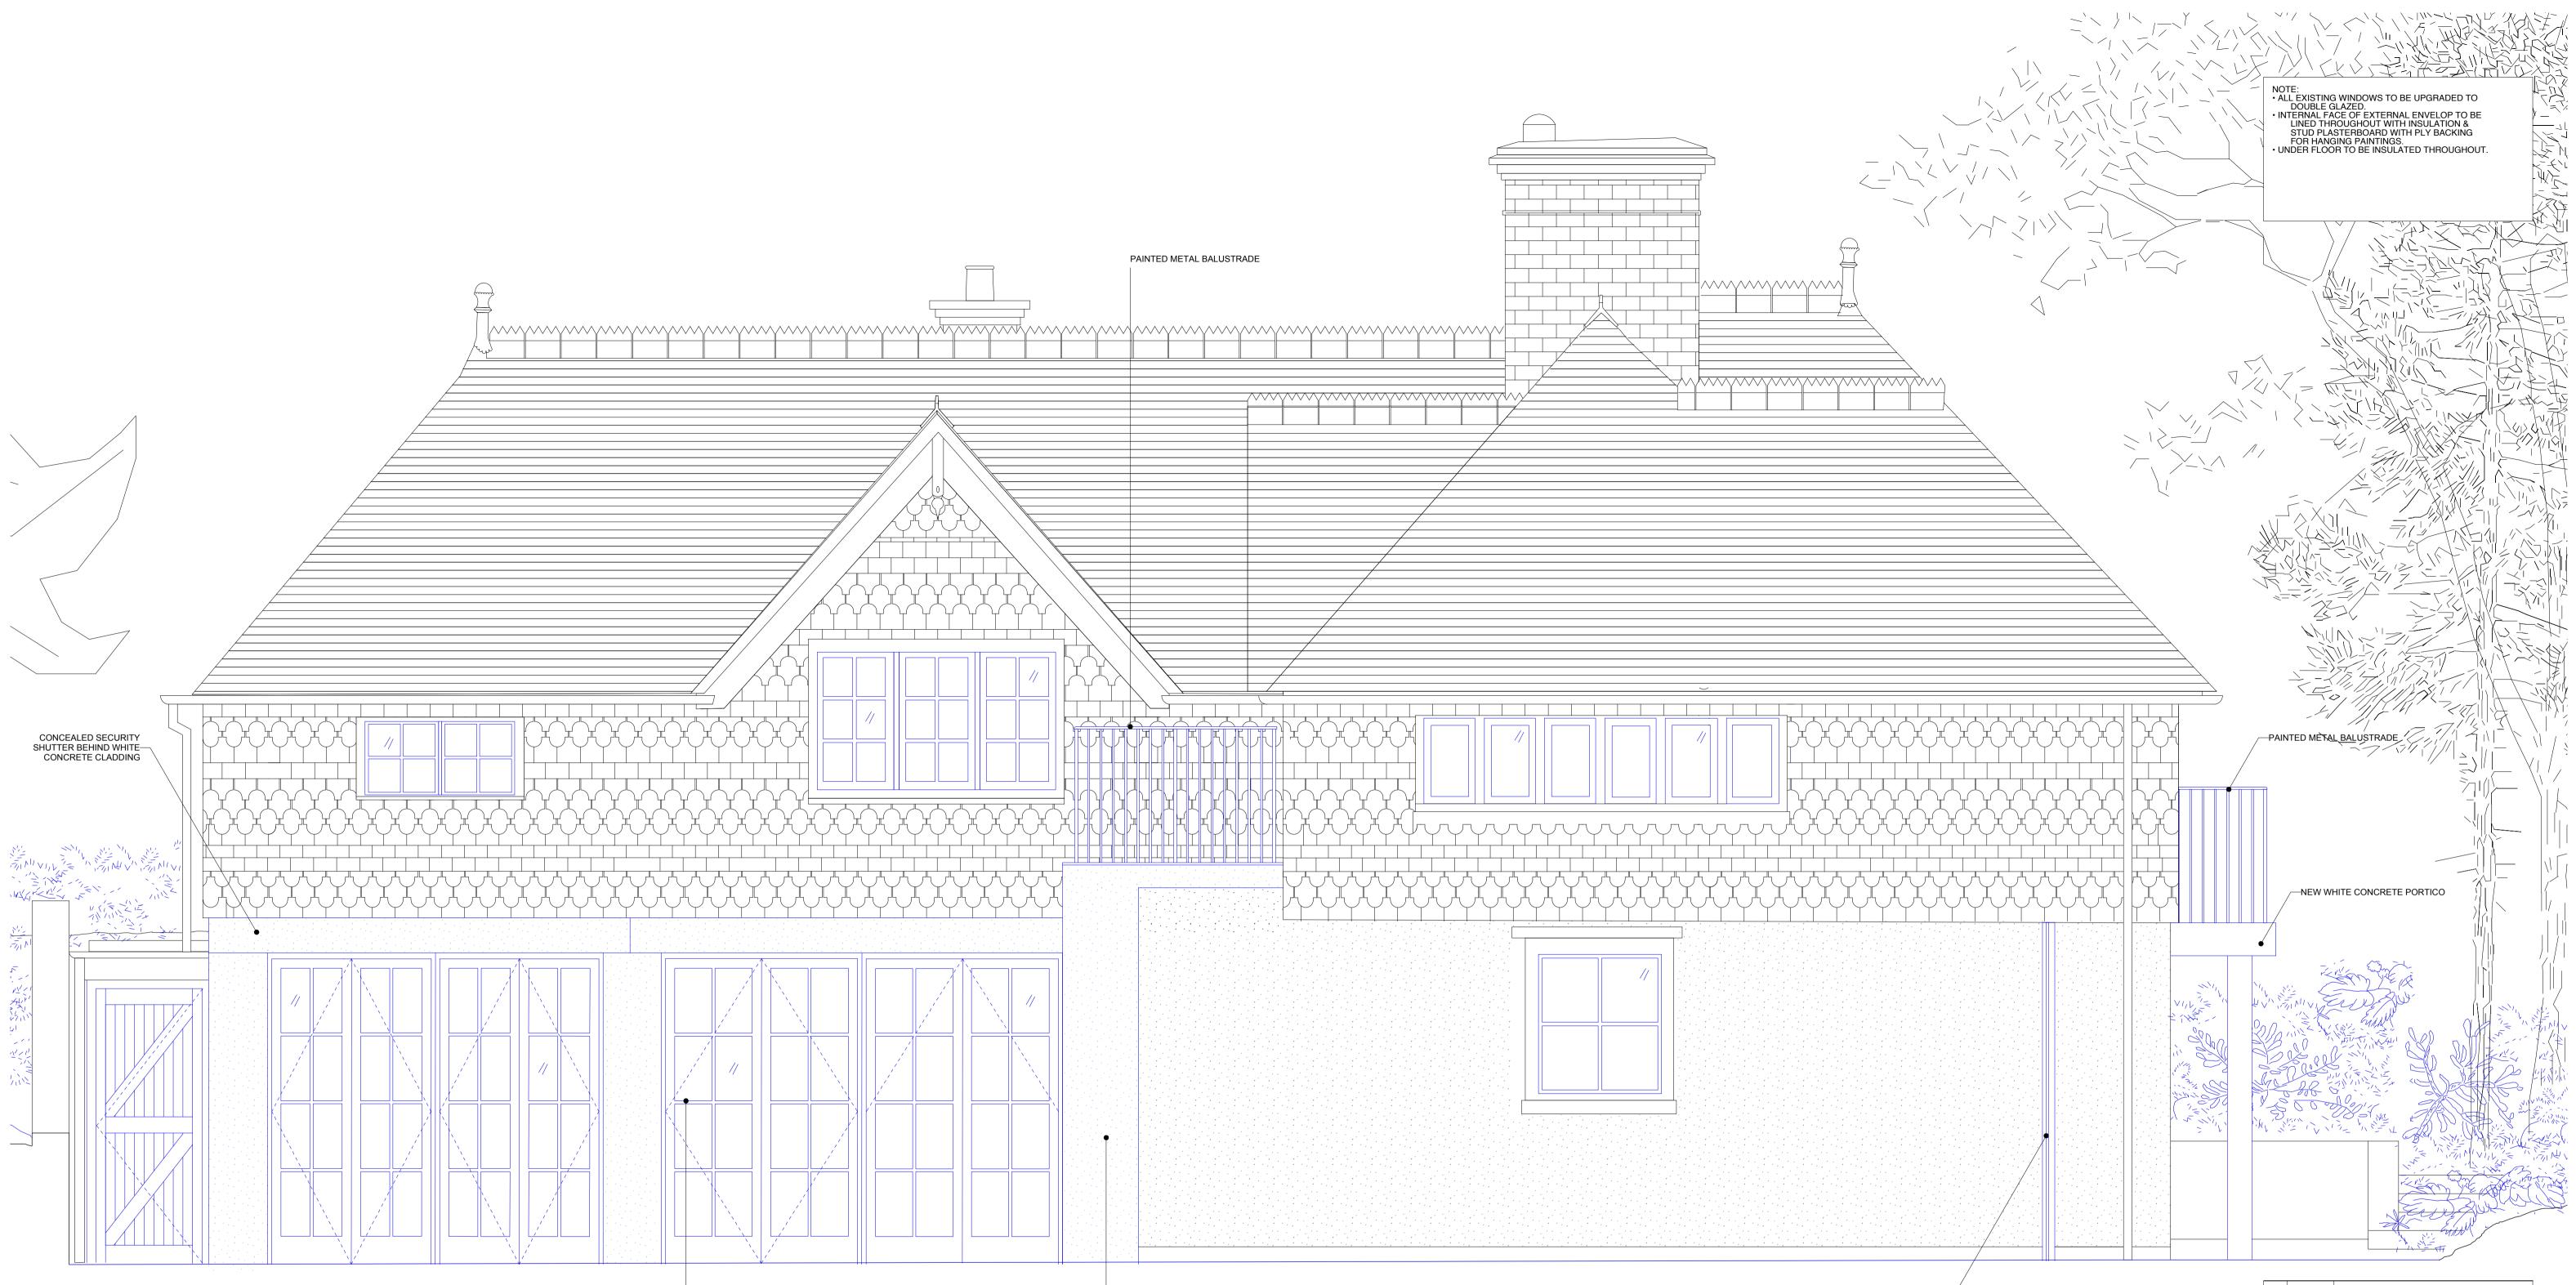

I NEW FULL HEIGHT TIMBER FRAMED DOORS OPENING ONTO COURTYARD I WHITE CONCRETE CLADDING OVER SECURITY SHUTTER NEW TIMBER ENTRANCE GATE

| А                                                                                                                                                          | 24.10.2017 | Planning            | amendment  |                      |
|------------------------------------------------------------------------------------------------------------------------------------------------------------|------------|---------------------|------------|----------------------|
| -                                                                                                                                                          | 15.08.2017 | Planning submission |            |                      |
| Rev                                                                                                                                                        | Date       | Description         |            |                      |
| Hayatsu Architects<br>36 Dunboyne Road<br>London NW3 2YY<br>t +44(0)77 6633 2206                                                                           |            |                     |            |                      |
| takeshi@hayatsuarchitects.com<br>www.hayatsuarchitects.co.uk                                                                                               |            |                     |            |                      |
| PROJECT: THE LODGE, NORTH END AV                                                                                                                           |            |                     |            |                      |
| JOB: 007                                                                                                                                                   |            |                     |            |                      |
| TITLE: PROPOSED NORTH ELEVATION                                                                                                                            |            |                     |            |                      |
| STATUS: PLANNING                                                                                                                                           |            |                     |            |                      |
|                                                                                                                                                            | DATE:      | 15.08.17            | SCALE:     | 1:50(A3)<br>1:25(A1) |
|                                                                                                                                                            | REV:       | A                   | NUMBER:    | 1300                 |
| DO NOT SCALE FROM THIS DRAWING. ALL DIMENSIONS ARE TO BE<br>CHECKED ON SITE. THIS DRAWING IS TO BE READ IN CONJUNCTION<br>WITH ALL CONSULTANTS INFORMATION |            |                     |            |                      |
|                                                                                                                                                            | RAWN:      | (S                  | INSPECTED: | ГН                   |