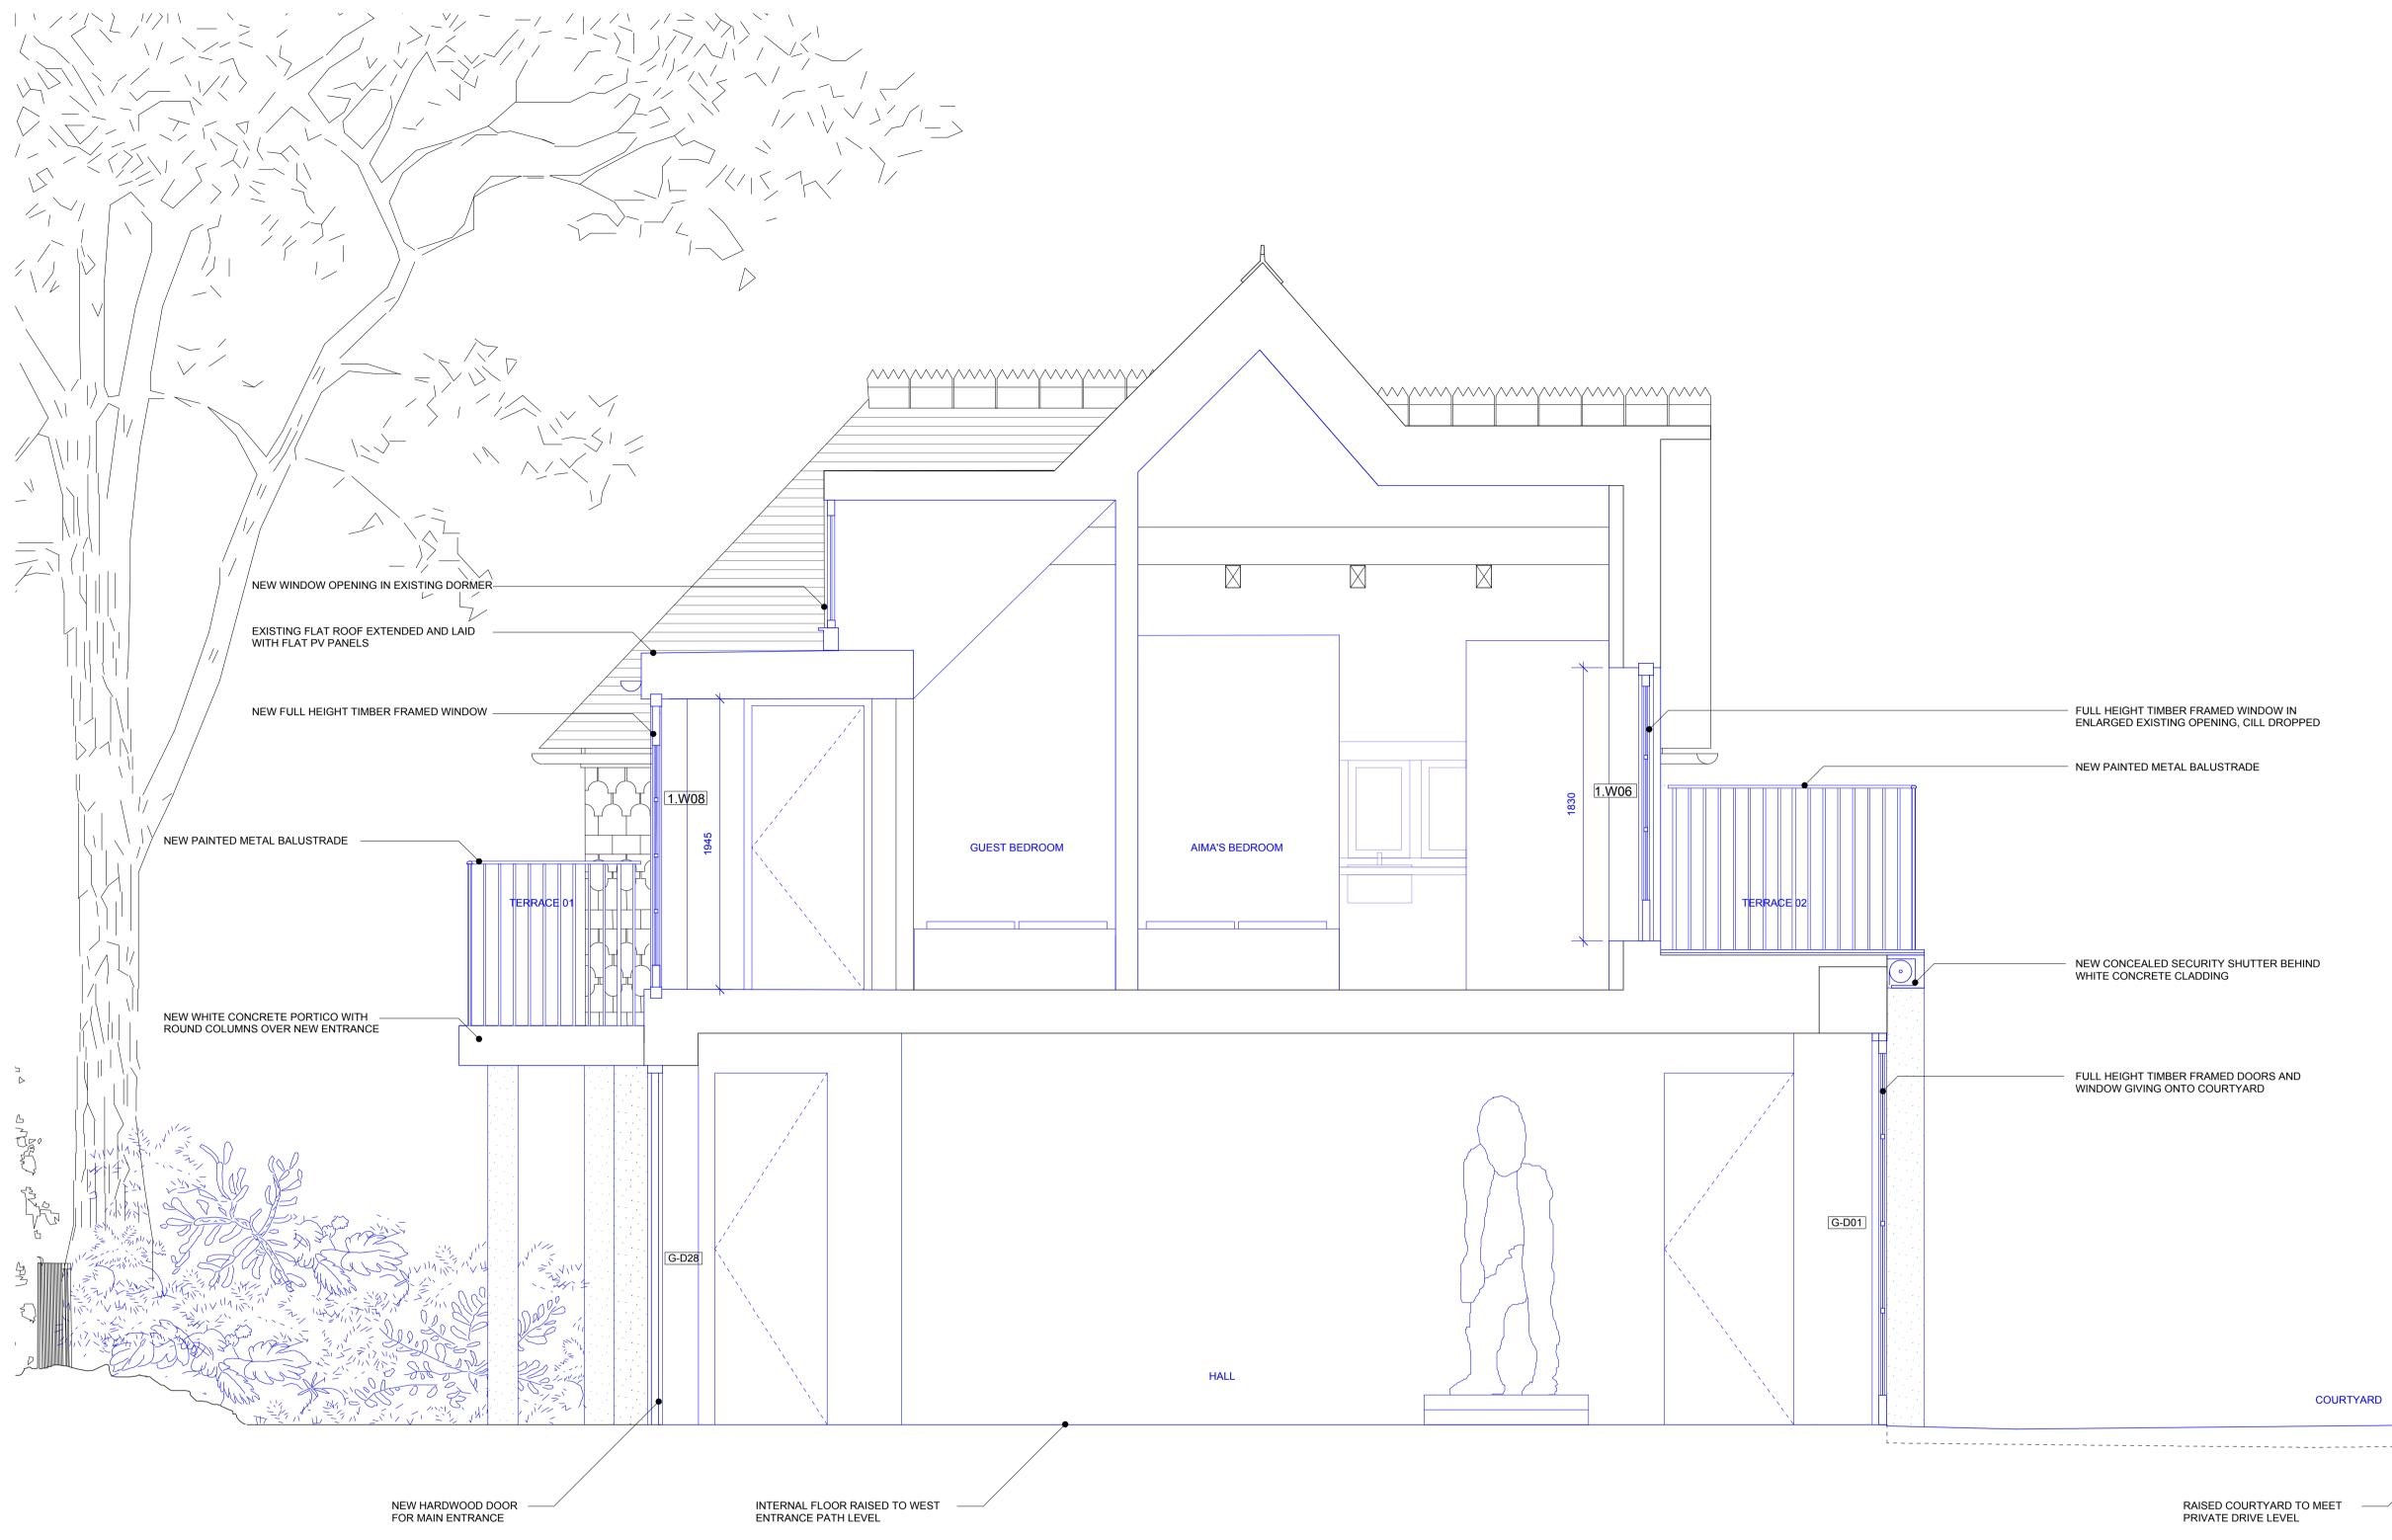

|                                                                                                                                                            |          | 1                                             |            |                      |
|------------------------------------------------------------------------------------------------------------------------------------------------------------|----------|-----------------------------------------------|------------|----------------------|
|                                                                                                                                                            |          |                                               |            |                      |
|                                                                                                                                                            |          |                                               |            |                      |
|                                                                                                                                                            |          |                                               |            |                      |
|                                                                                                                                                            |          |                                               |            |                      |
|                                                                                                                                                            |          |                                               |            |                      |
|                                                                                                                                                            |          |                                               |            |                      |
| -                                                                                                                                                          | 24.10.17 | Planning                                      | amendment  |                      |
| -                                                                                                                                                          | 15.08.17 | Planning                                      | submission |                      |
| Rev                                                                                                                                                        | Date     | Description                                   |            |                      |
| Hayatsu Architects<br>36 Dunboyne Road<br>London NW3 2YY<br>t +44(0)77 6633 2206<br>takeshi@hayatsuarchitects.com<br>www.hayatsuarchitects.co.uk           |          |                                               |            |                      |
| PROJECT: THE LODGE, NORTH END AV<br>JOB: 007                                                                                                               |          |                                               |            |                      |
| TITLE: PROPOSED SECTION BB                                                                                                                                 |          |                                               |            |                      |
| STATUS: PLANNING                                                                                                                                           |          |                                               |            |                      |
|                                                                                                                                                            | DATE:    | 15.08.17                                      | SCALE:     | 1:50(A3)<br>1:25(A1) |
|                                                                                                                                                            | REV:     | A                                             | NUMBER:    | 1201                 |
| DO NOT SCALE FROM THIS DRAWING. ALL DIMENSIONS ARE TO BE<br>CHECKED ON SITE. THIS DRAWING IS TO BE READ IN CONJUNCTION<br>WITH ALL CONSULTANTS INFORMATION |          |                                               |            |                      |
| D                                                                                                                                                          | RAWN:    | <s< td=""><td>INSPECTED:</td><td>ТН</td></s<> | INSPECTED: | ТН                   |