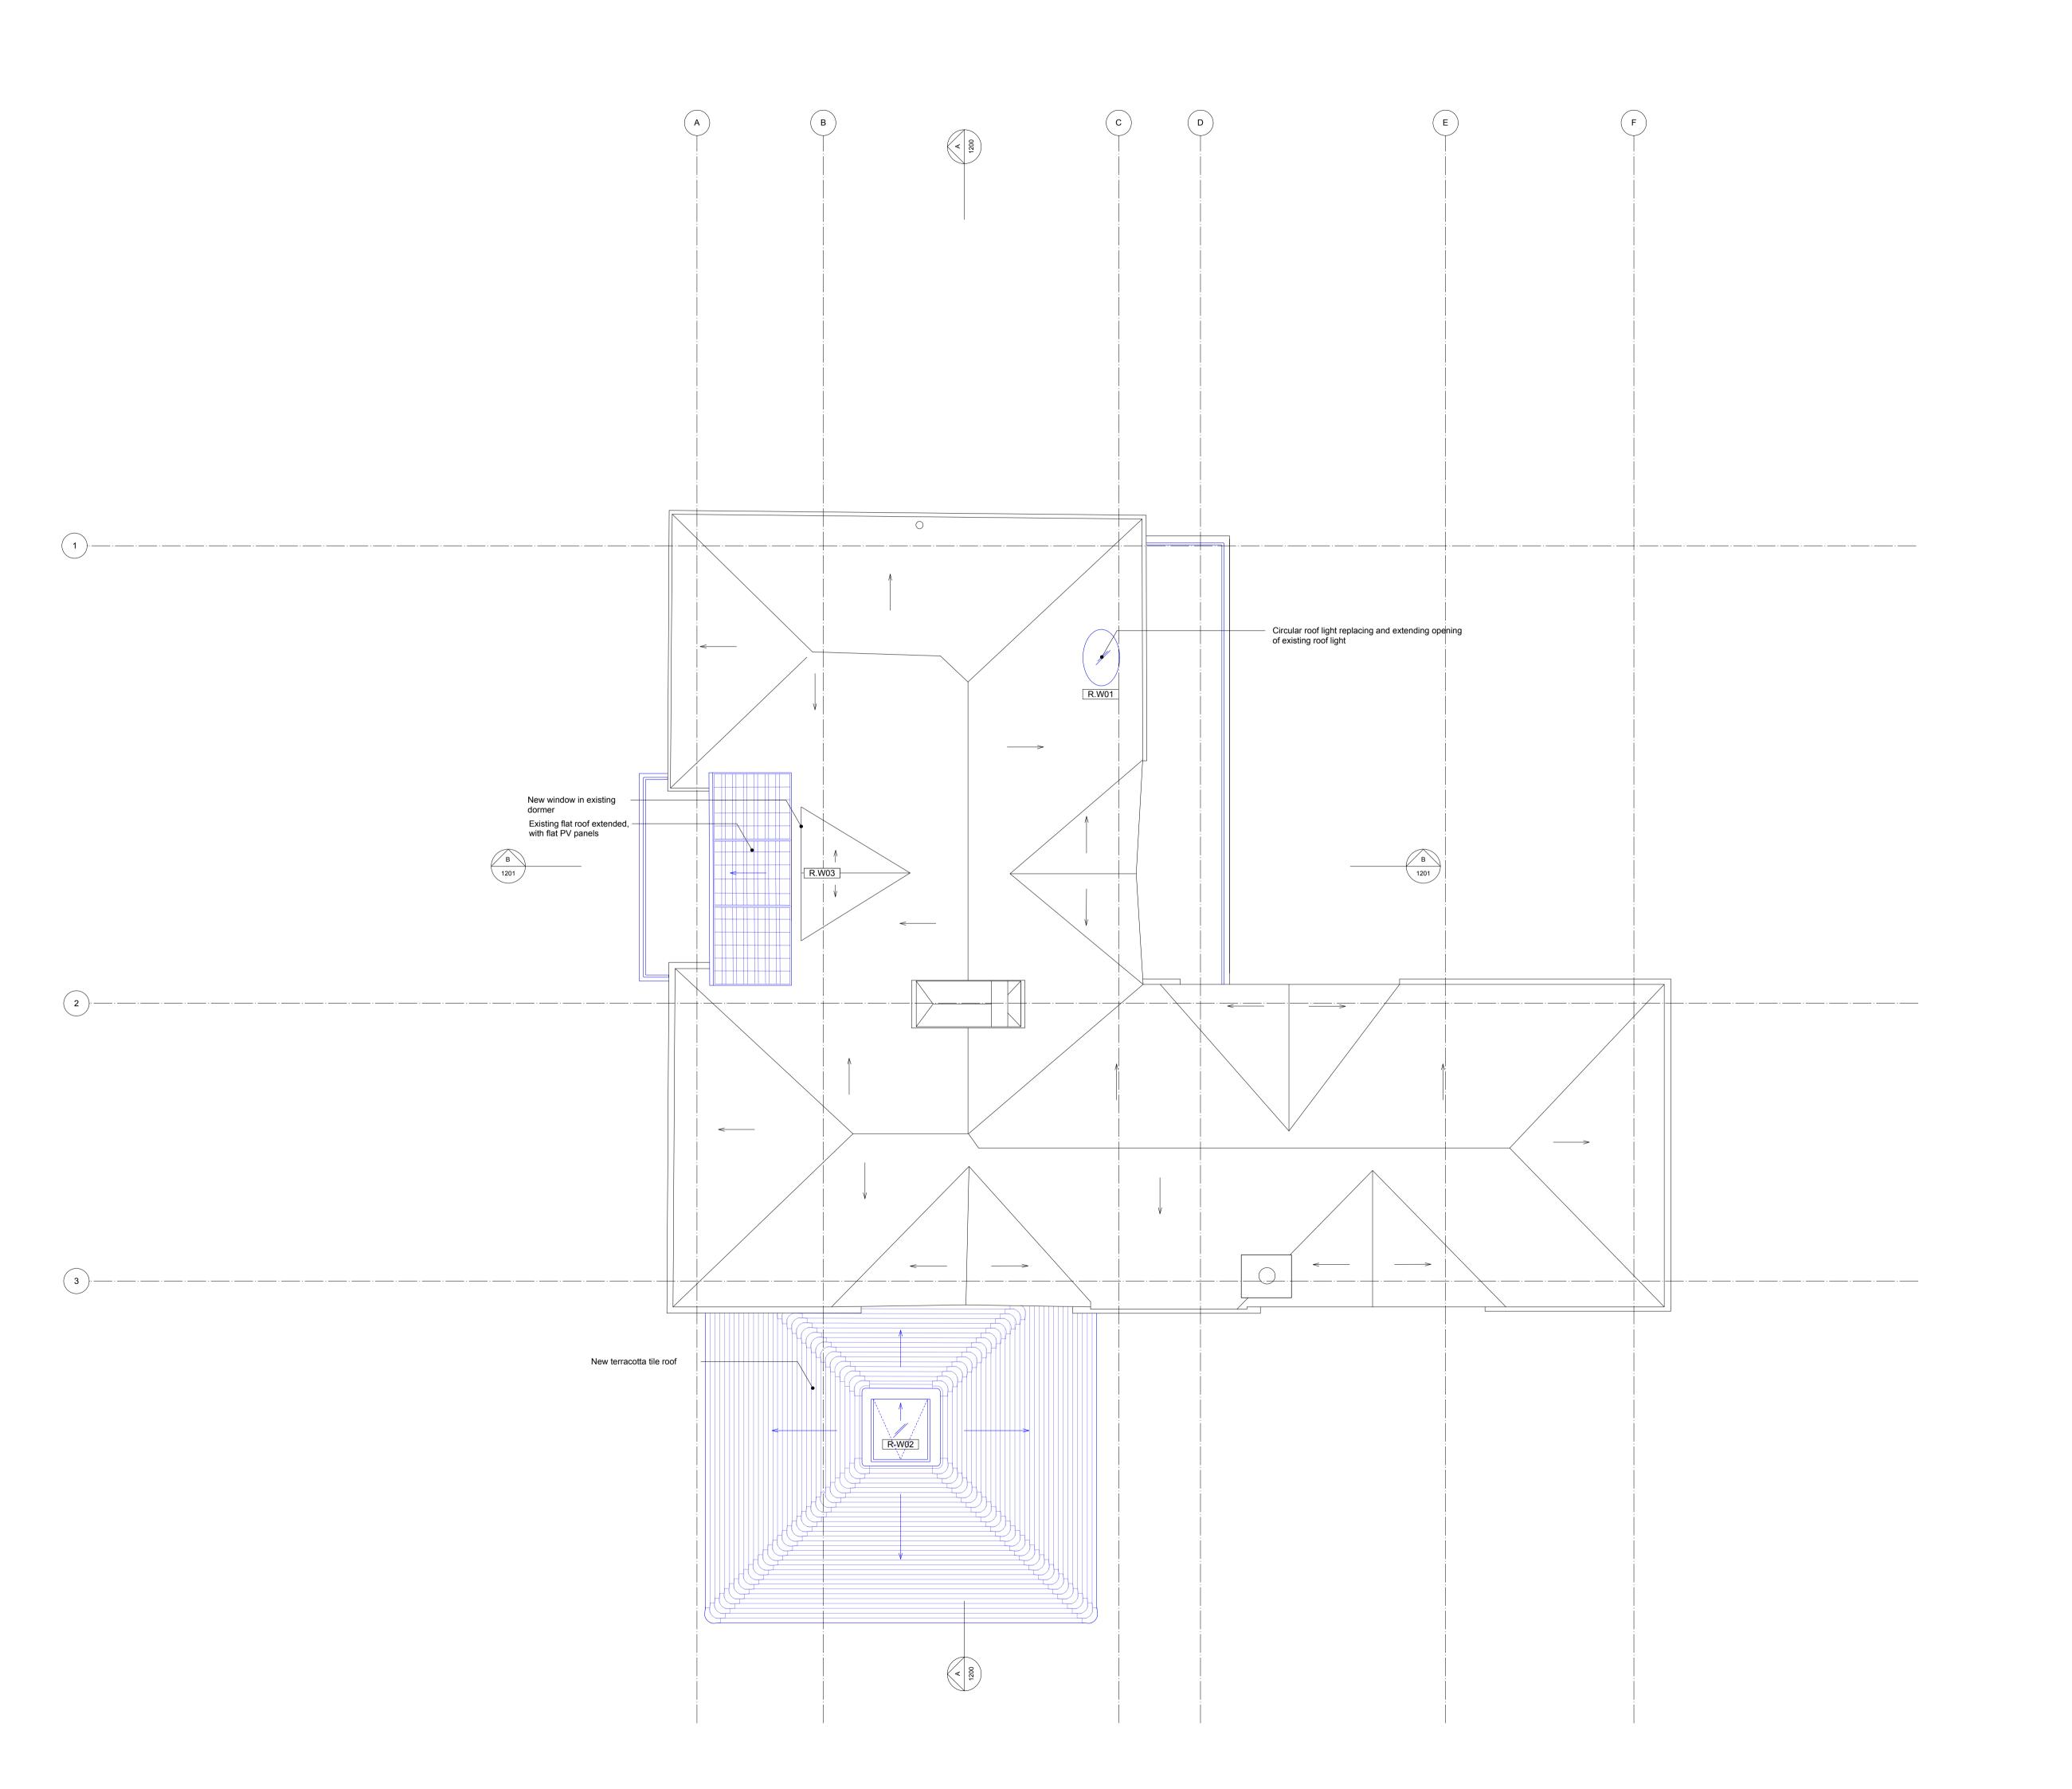

| NOTE: • ALL EXISTING WINDOWS TO BE UPGRADED TO DOUBLE GLAZED. • INTERNAL FACE OF EXTERNAL ENVELOP TO BE LINED THROUGHOUT WITH INSULATION & STUD PLASTERBOARD WITH PLY BACKING FOR HANGING PAINTINGS. • UNDER FLOOR TO BE INSULATED THROUGHOUT. |          |                                                          |
|------------------------------------------------------------------------------------------------------------------------------------------------------------------------------------------------------------------------------------------------|----------|----------------------------------------------------------|
|                                                                                                                                                                                                                                                | Š        | SCALE BAR<br>0 1m 2m<br>1.5m 2.5m                        |
|                                                                                                                                                                                                                                                |          |                                                          |
|                                                                                                                                                                                                                                                |          |                                                          |
|                                                                                                                                                                                                                                                |          |                                                          |
|                                                                                                                                                                                                                                                |          |                                                          |
|                                                                                                                                                                                                                                                |          |                                                          |
|                                                                                                                                                                                                                                                |          |                                                          |
| Α                                                                                                                                                                                                                                              | 24.10.17 | Planning ammendments                                     |
| -                                                                                                                                                                                                                                              | 15.08.17 | Planning submission                                      |
| Rev                                                                                                                                                                                                                                            | Date     | Description                                              |
|                                                                                                                                                                                                                                                |          | Hayatsu Architects<br>36 Dunboyne Road<br>London NW3 2YY |

36 Dunboyne Road London NW3 2YY t +44(0)77 6633 2206

takeshi@hayatsuarchitects.com www.hayatsuarchitects.co.uk

PROJECT: THE LODGE, NORTH END AV

JOB: 007

TITLE: PROPOSED ROOF PLAN

STATUS: PLANNING

DATE: 15.08.17 SCALE: 1:100(A3) 1:50(A1)

REV: A NUMBER: 1102

DO NOT SCALE FROM THIS DRAWING. ALL DIMENSIONS ARE TO BE CHECKED ON SITE. THIS DRAWING IS TO BE READ IN CONJUNCTION WITH ALL CONSULTANTS INFORMATION

DRAWN: KS INSPECTED: TH