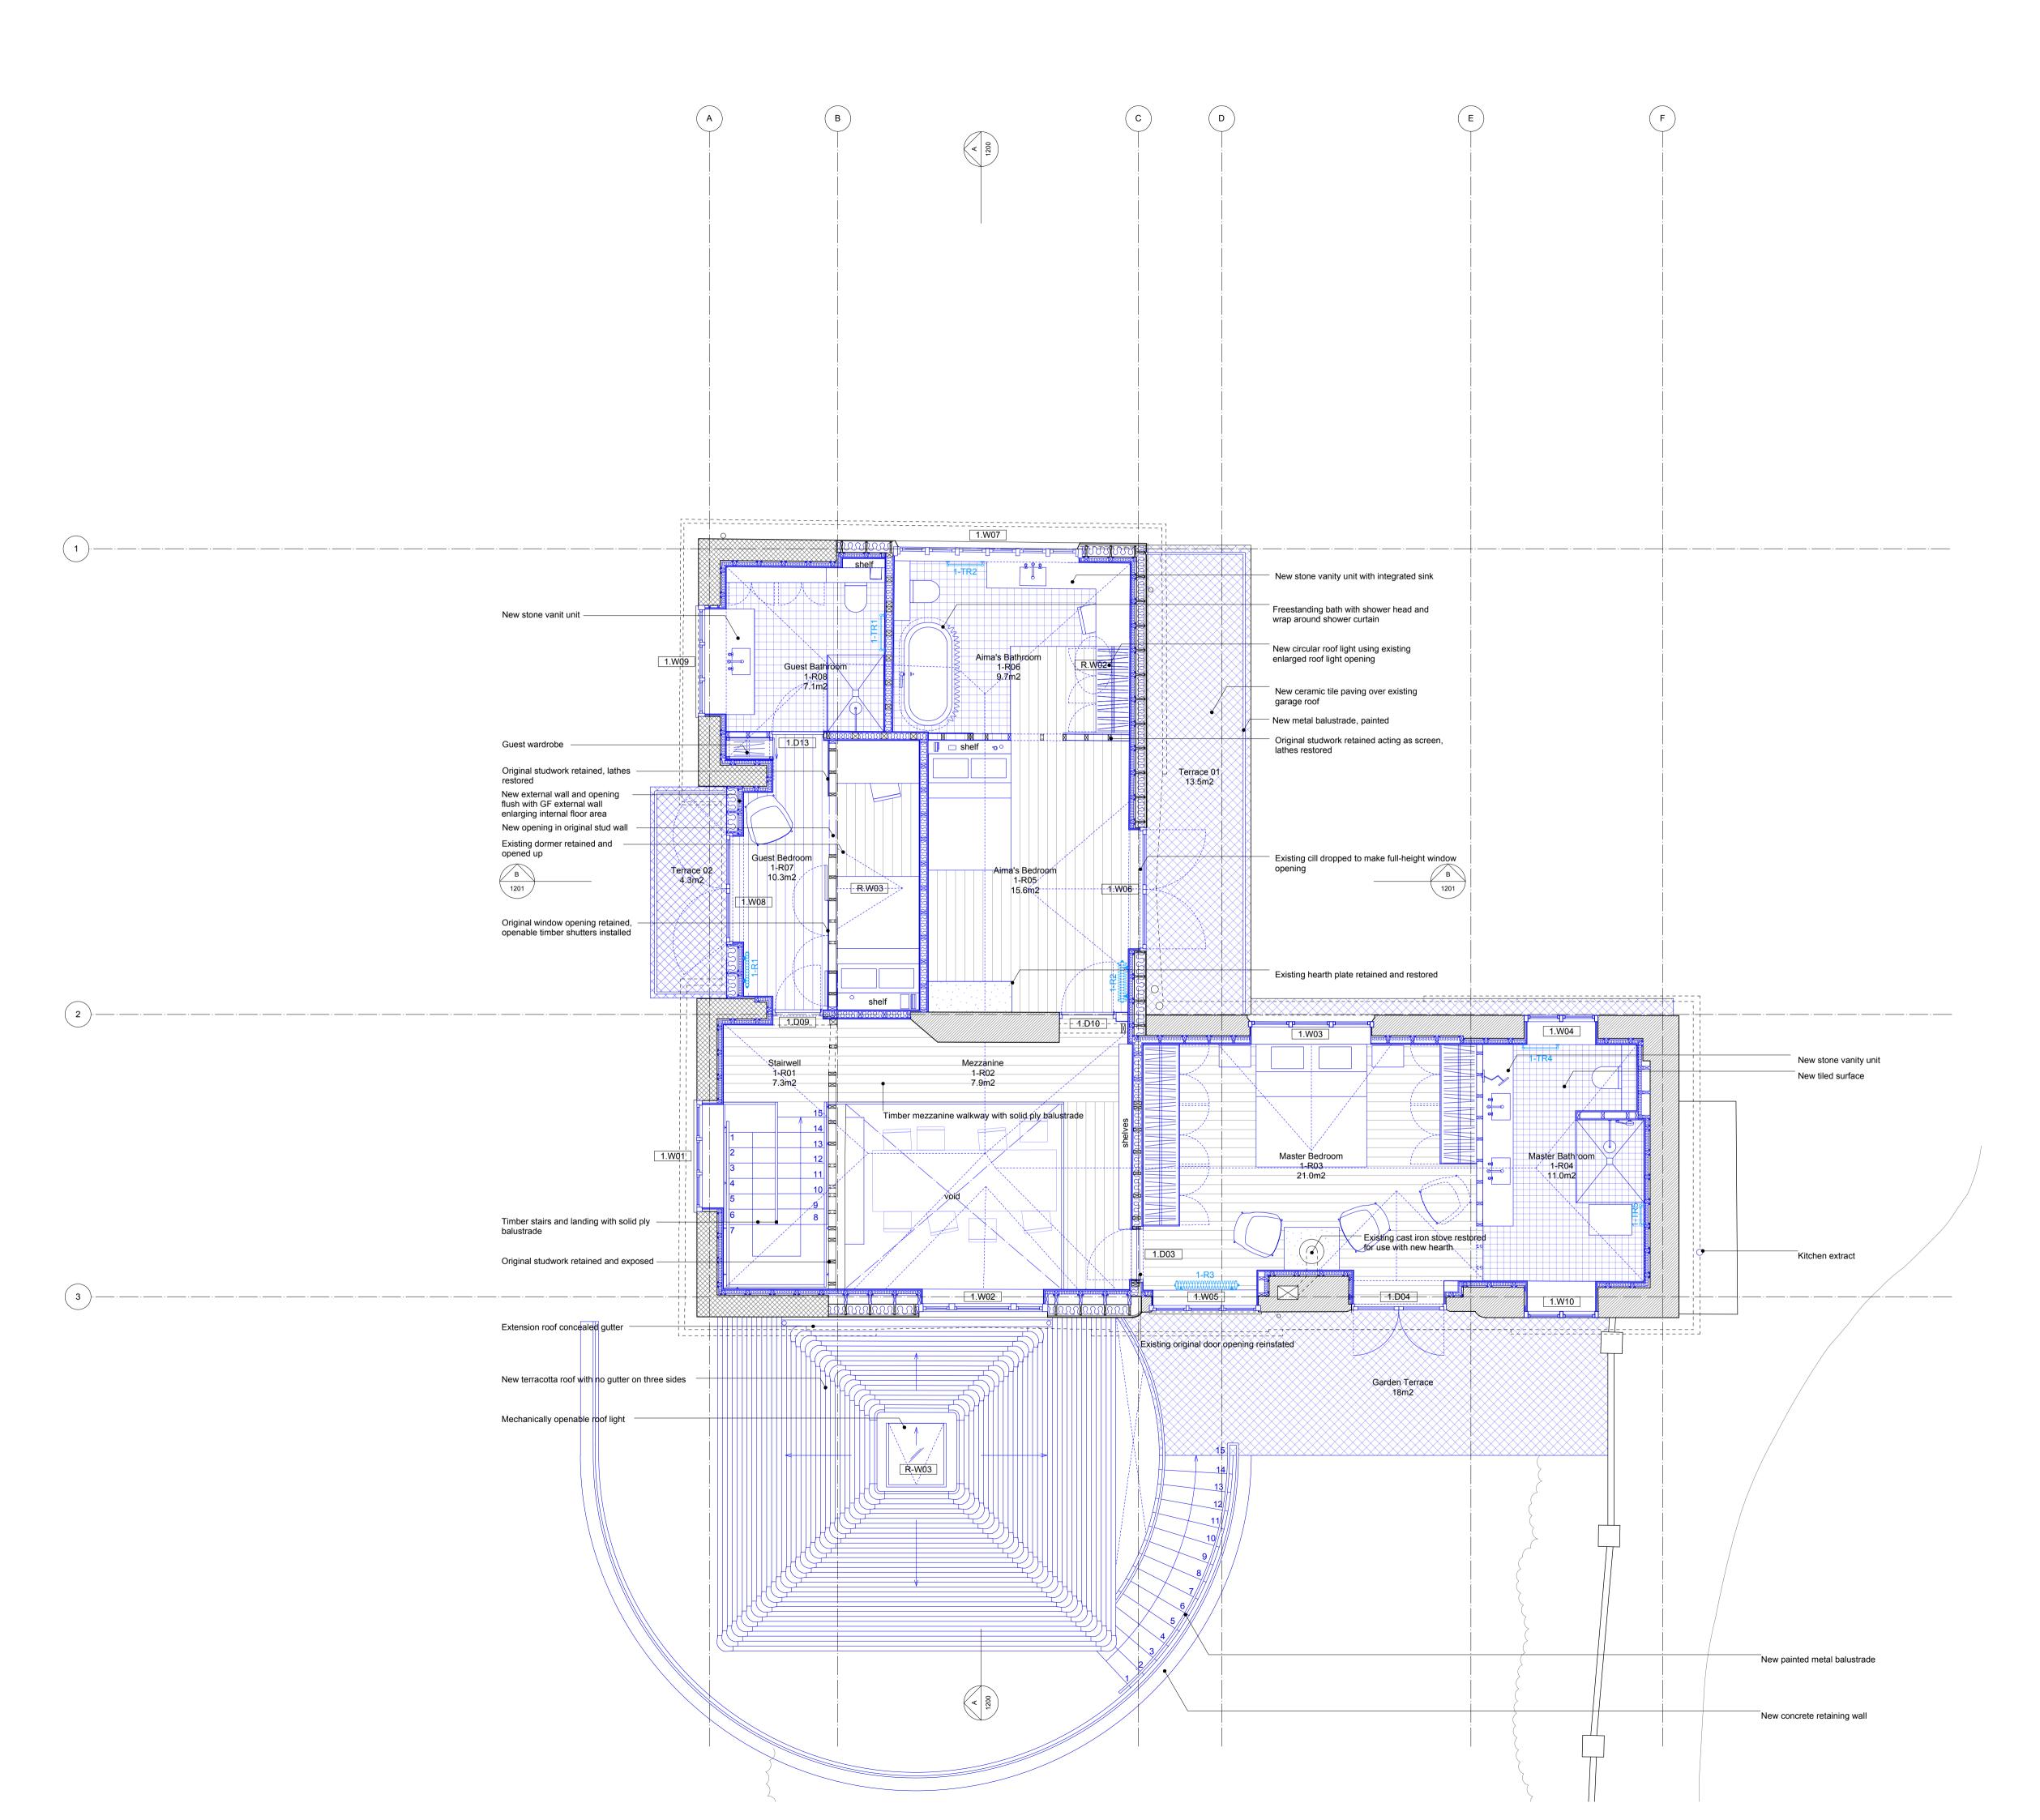

| <ul> <li>NOTE:</li> <li>ALL EXISTING WINDOWS TO BE UPGRADED TO<br/>DOUBLE GLAZED.</li> <li>INTERNAL FACE OF EXTERNAL ENVELOP TO BE<br/>LINED THROUGHOUT WITH INSULATION &amp;<br/>STUD PLASTERBOARD WITH PLY BACKING<br/>FOR HANGING PAINTINGS.</li> <li>UNDER FLOOR TO BE INSULATED THROUGHOUT.</li> </ul> |                      |                                             |
|-------------------------------------------------------------------------------------------------------------------------------------------------------------------------------------------------------------------------------------------------------------------------------------------------------------|----------------------|---------------------------------------------|
| Q                                                                                                                                                                                                                                                                                                           | Ň                    | SCALE BAR<br>0 1m 2m<br>                    |
|                                                                                                                                                                                                                                                                                                             |                      |                                             |
| A<br>-                                                                                                                                                                                                                                                                                                      | 24.10.17<br>15.08.17 | Planning ammendments<br>Planning submission |
| Rev                                                                                                                                                                                                                                                                                                         | Date                 | Description                                 |
| Hayatsu Architects<br>36 Dunboyne Road<br>London NW3 2YY<br>t +44(0)77 6633 2206<br>takeshi@hayatsuarchitects.com<br>www.hayatsuarchitects.co.uk                                                                                                                                                            |                      |                                             |
| PROJECT: THE LODGE, NORTH END AV<br>JOB: 007                                                                                                                                                                                                                                                                |                      |                                             |
| TITLE: PROPOSED FIRST FLOOR PLAN<br>STATUS: PLANNING                                                                                                                                                                                                                                                        |                      |                                             |
|                                                                                                                                                                                                                                                                                                             | DATE:                | 15.08.17 SCALE: 1:100(A3)<br>1:50(A1)       |
|                                                                                                                                                                                                                                                                                                             | REV:                 | A NUMBER: 1101                              |
| DO NOT SCALE FROM THIS DRAWING. ALL DIMENSIONS ARE TO BE<br>CHECKED ON SITE. THIS DRAWING IS TO BE READ IN CONJUNCTION<br>WITH ALL CONSULTANTS INFORMATION                                                                                                                                                  |                      |                                             |
| DRAWN:KS INSPECTED:TH                                                                                                                                                                                                                                                                                       |                      |                                             |