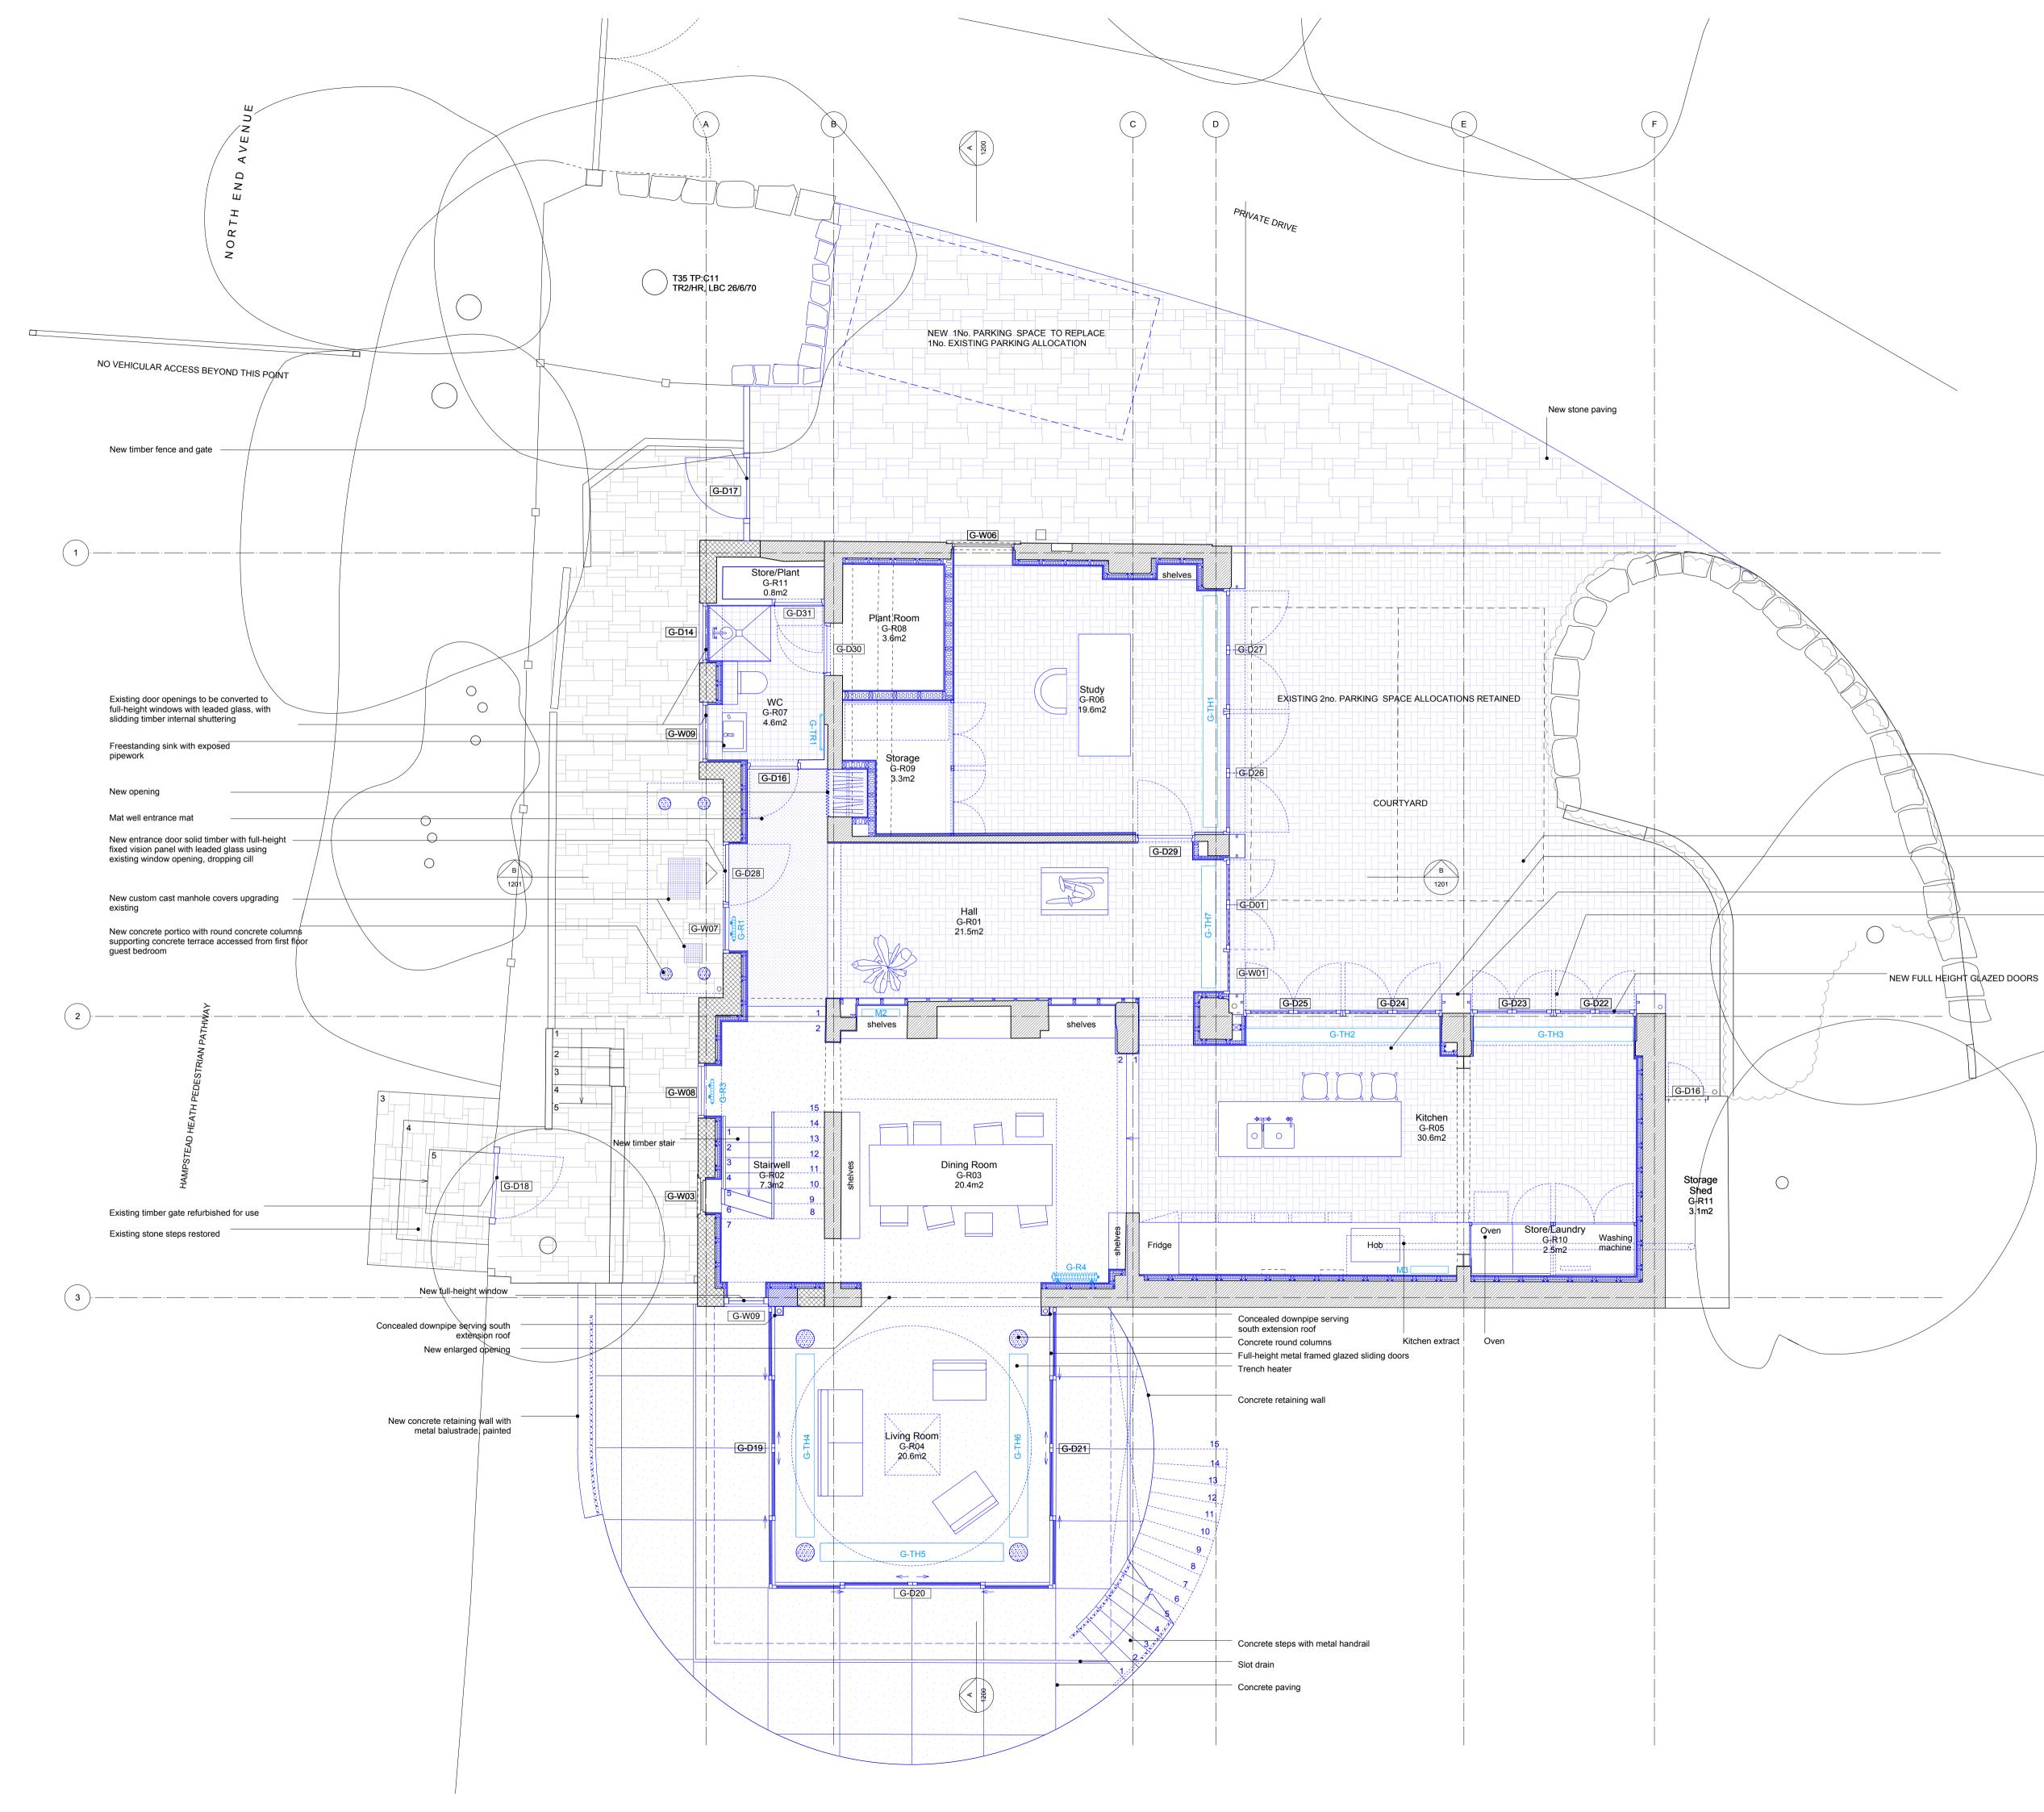

<sup>–</sup> New external surface to match internal parquet <sup>–</sup> New timber parquet floor

New rendered facia to conceal security shutter guiderails
Concealed external security shuttering

| <ul> <li>NOTE:</li> <li>ALL EXISTING WINDOWS TO BE UPGRADED TO<br/>DOUBLE GLAZED.</li> <li>INTERNAL FACE OF EXTERNAL ENVELOP TO BE<br/>LINED THROUGHOUT WITH INSULATION &amp;<br/>STUD PLASTERBOARD WITH PLY BACKING<br/>FOR HANGING PAINTINGS.</li> <li>UNDER FLOOR TO BE INSULATED THROUGHOUT.</li> </ul> |          |                                       |
|-------------------------------------------------------------------------------------------------------------------------------------------------------------------------------------------------------------------------------------------------------------------------------------------------------------|----------|---------------------------------------|
| Ň                                                                                                                                                                                                                                                                                                           |          | SCALE BAR<br>0 1m 2m<br>              |
|                                                                                                                                                                                                                                                                                                             |          |                                       |
|                                                                                                                                                                                                                                                                                                             |          |                                       |
|                                                                                                                                                                                                                                                                                                             |          |                                       |
|                                                                                                                                                                                                                                                                                                             |          |                                       |
|                                                                                                                                                                                                                                                                                                             |          |                                       |
| Α                                                                                                                                                                                                                                                                                                           | 24.10.17 | Planning ammendments                  |
| -                                                                                                                                                                                                                                                                                                           | 15.08.17 | Planning submission                   |
| Rev                                                                                                                                                                                                                                                                                                         | Date     | Description                           |
| Hayatsu Architects<br>36 Dunboyne Road<br>London NW3 2YY<br>t +44(0)77 6633 2206<br>takeshi@hayatsuarchitects.com<br>www.hayatsuarchitects.co.uk                                                                                                                                                            |          |                                       |
| PROJECT: THE LODGE, NORTH END AV                                                                                                                                                                                                                                                                            |          |                                       |
| JOB: 007                                                                                                                                                                                                                                                                                                    |          |                                       |
| TITLE: PROPOSED GROUND FLOOR<br>PLAN                                                                                                                                                                                                                                                                        |          |                                       |
| S                                                                                                                                                                                                                                                                                                           | TATUS:   | PLANNING                              |
|                                                                                                                                                                                                                                                                                                             | DATE:    | 15.08.17 SCALE: 1:100(A3)<br>1:50(A1) |
|                                                                                                                                                                                                                                                                                                             | REV:     | A NUMBER: 1100                        |
| DO NOT SCALE FROM THIS DRAWING. ALL DIMENSIONS ARE TO BE<br>CHECKED ON SITE. THIS DRAWING IS TO BE READ IN CONJUNCTION<br>WITH ALL CONSULTANTS INFORMATION                                                                                                                                                  |          |                                       |
| D                                                                                                                                                                                                                                                                                                           | RAWN:    | S INSPECTED:TH                        |