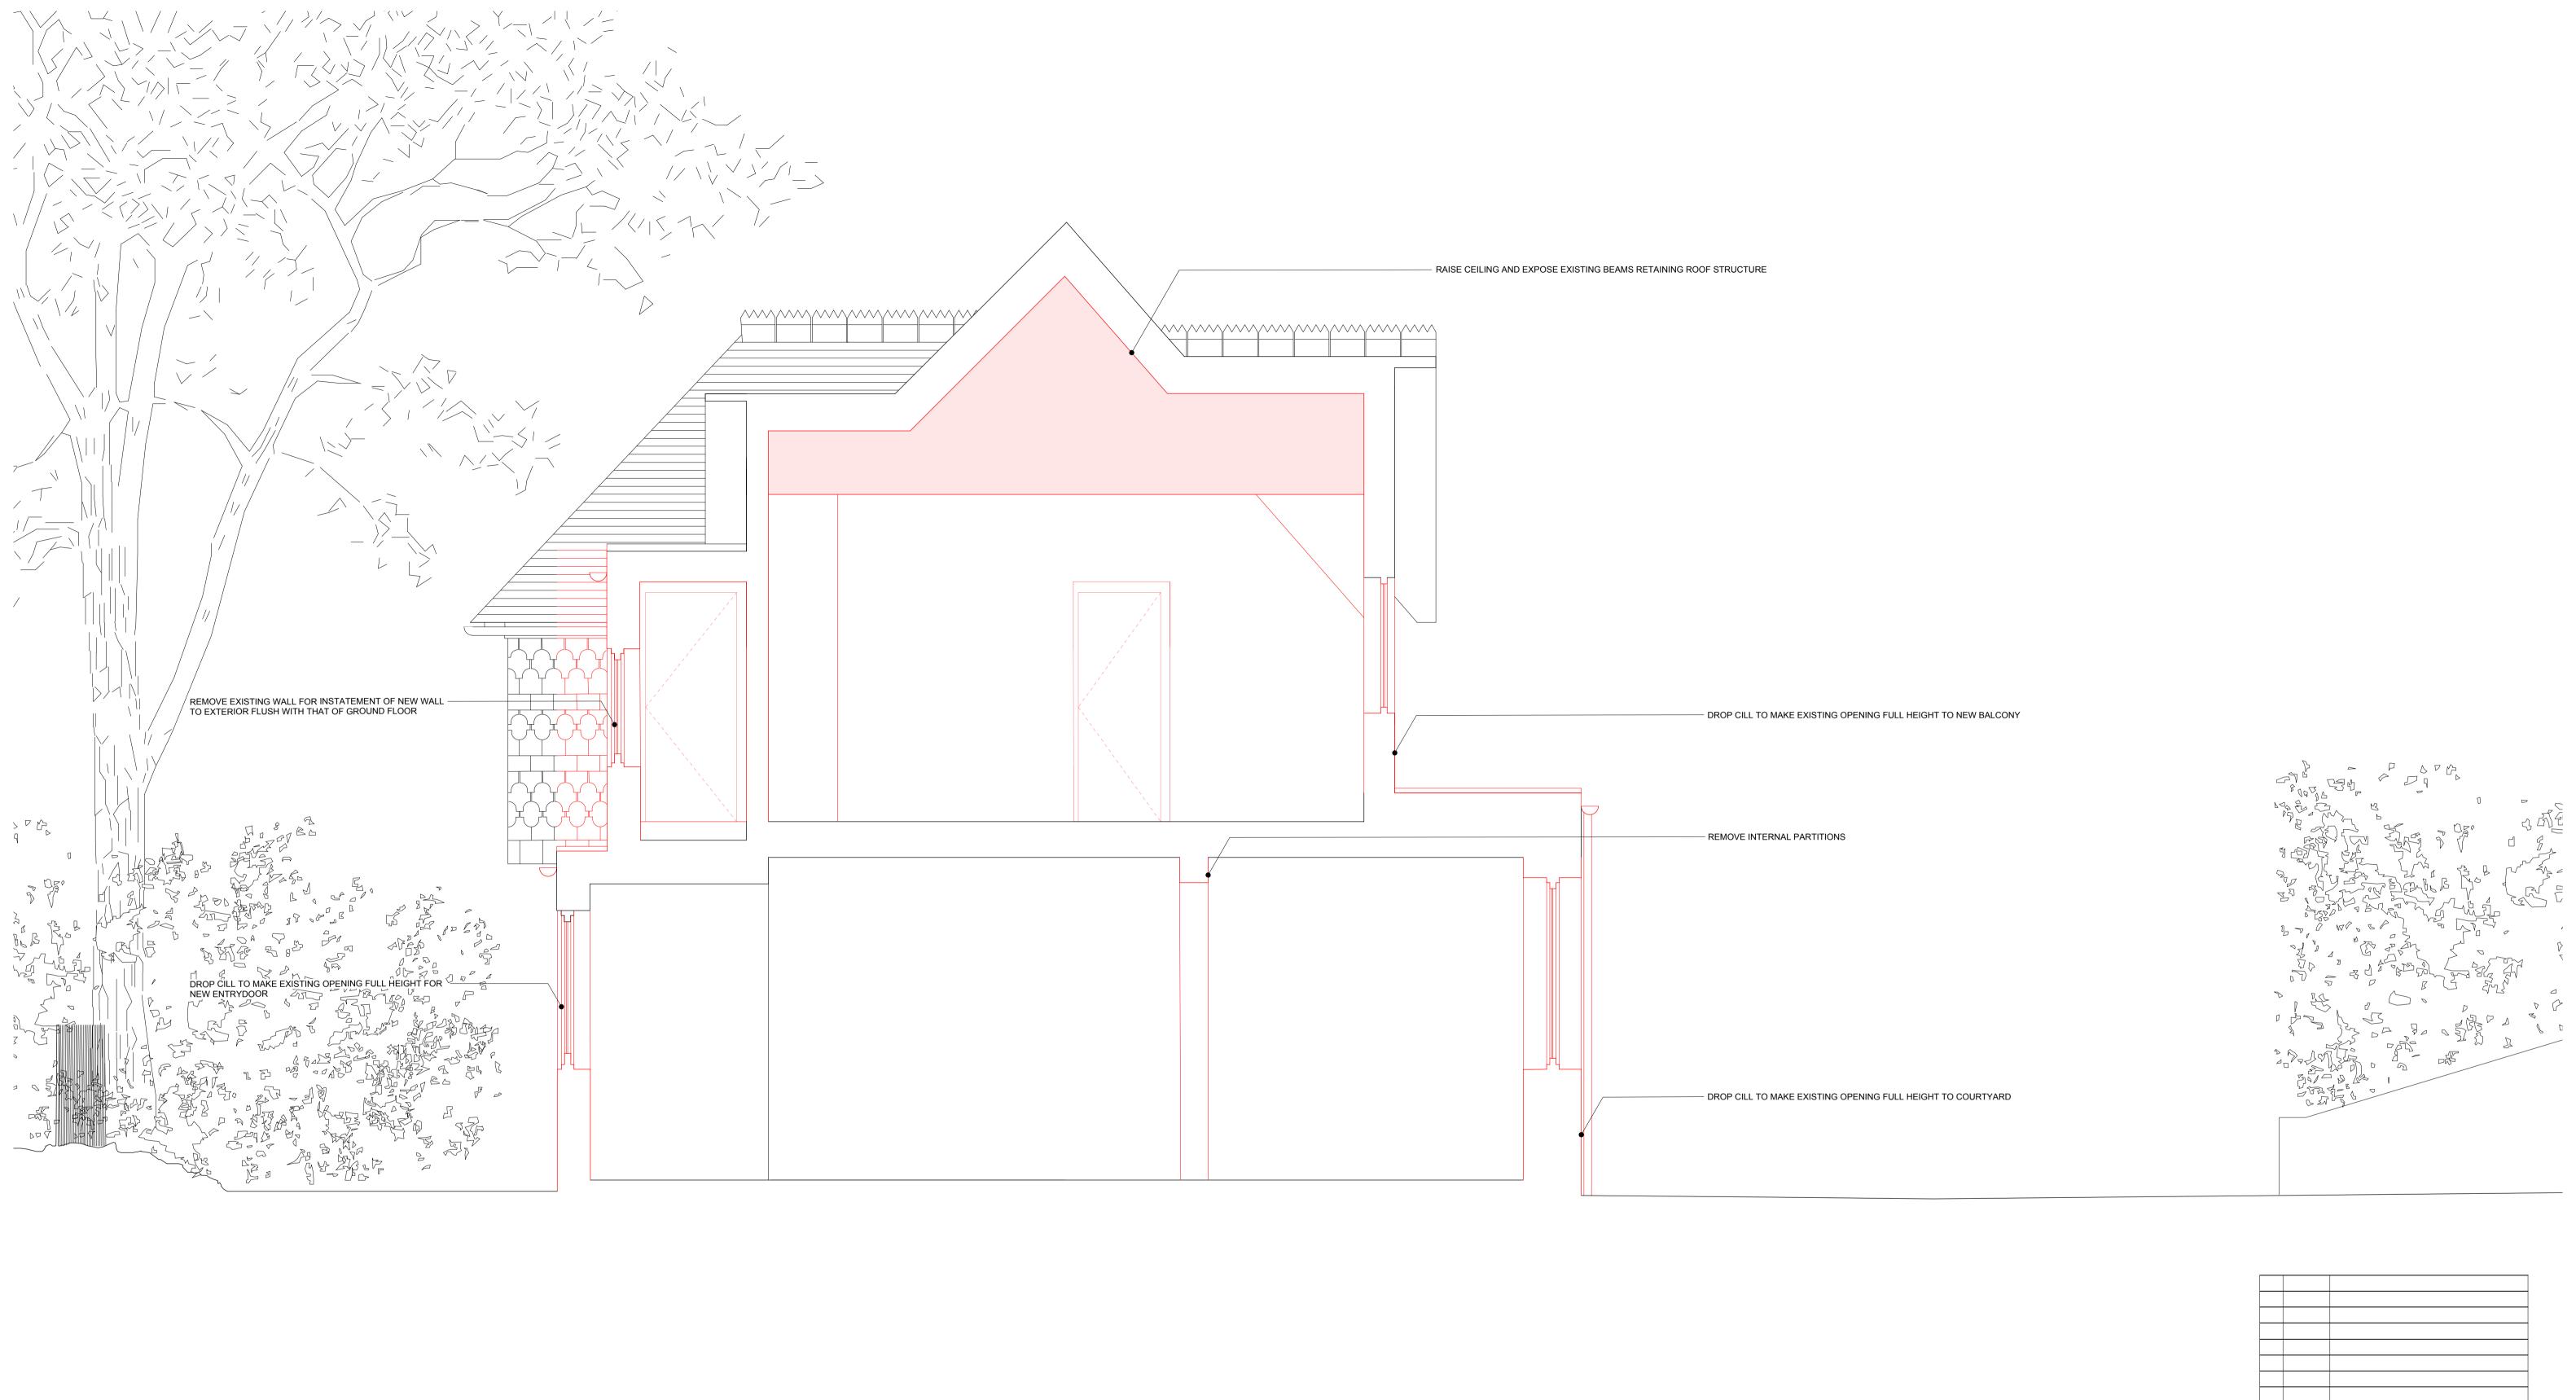

| Rev | Date   |              | De            | escription              |                                                            |
|-----|--------|--------------|---------------|-------------------------|------------------------------------------------------------|
|     |        |              |               | 36 Ď<br>Lor             | atsu Archited<br>unboyne Ro<br>ndon NW3 2\<br>0)77 6633 22 |
|     |        |              | takesh<br>ww\ | i@hayatsu<br>w.hayatsua | architects.co.<br>architects.co.                           |
| PR  | OJECT: | THE LOI      | DGE,          | NORTH E                 | END AV                                                     |
|     | JOB:   | 007          |               |                         |                                                            |
|     | TITLE: | EXISTIN      | IG SE         | CTION B                 | В                                                          |
| S   | TATUS: | PLANNII      | NG            |                         |                                                            |
|     | DATE:  | 15.08.17     | ,             | SCALE:                  | 1:50(A3)<br>1:25(A1)                                       |
|     | REV:   | _            | N             | UMBER:                  | 0201                                                       |
|     |        |              | WING IS       | TO BE READ II           | ONS ARE TO BE                                              |
|     |        | JLTANTS INFO | ORMATIO       | N<br>                   |                                                            |